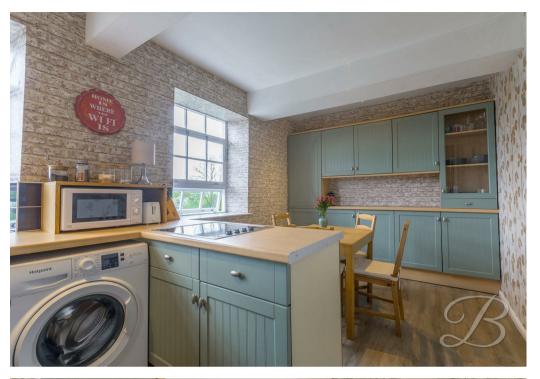

Starting with the attractive kitchen/diner which accommodates an array of wall, base and drawer units with essential integrated appliances and space for a washing machine, not to mention the ample space for a table and chairs. The living room is cosy and inviting with the double windows allowing plenty of natural light to fill the room.

Kitchen 8'5" x 15'7"

Complete with a range of matching units and cabinetry, with complementary work surface over and inset sink.

Bedroom One 13'7" x 12'2" With dual aspect windows.

Bedroom Two 11'10" x 12'2" With dual aspect windows.