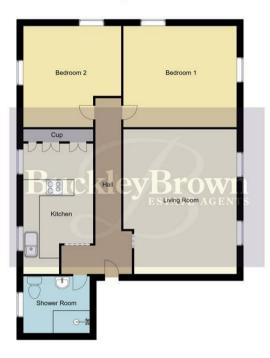

Kitchen 8'5" x 15'7"

Complete with a range of matching units and cabinetry, with complementary work surface over and inset sink.

Bedroom One 13'7" x 12'2" With dual aspect windows.

Bedroom Two 11'10" x 12'2" With dual aspect windows.

Shower Room 8'5" x 6'9"
With window to side elevation.

Outside A communal garden overlooking a fishing lake. Including allocated parking.

Ground Floor 79 Sq.mt / 850.34 Sq.ft Approx

Whilst every attempt has been made to ensure the accuracy of the floor plan contained here, no responsibility is taken for incorrect measurements of doors, windows, appliances and room or any error, omission or misstatement. Exterior and interior walls are drawn to scale based on interior measurements. Any figure given is for initial guidance only and should not be relied on as basis of valuation. These plans are for marketing purposes only and should be used as such by any prospective purchase. Specially no guarantee is should not be relied on as a basis of valuation. These plans are for marketing purposes only and should be used as such by any prospective purchase. Specifically no guarantee is given on the total square footage of the property if quoted on this plan.