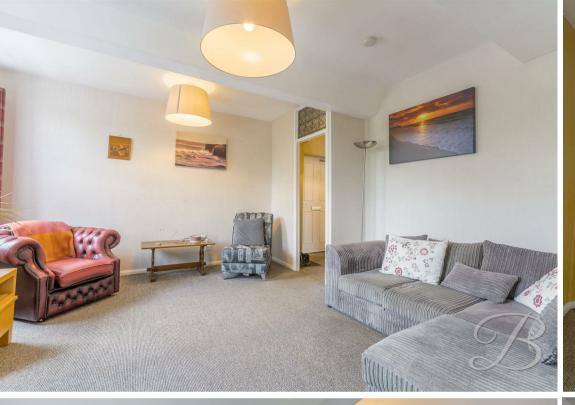

Starting with the attractive kitchen/diner which accommodates an array of wall, base and drawer units with essential integrated appliances and space for a washing machine, not to mention the ample space for a table and chairs. The living room is cosy and inviting with the double windows allowing plenty of natural light to fill the room.