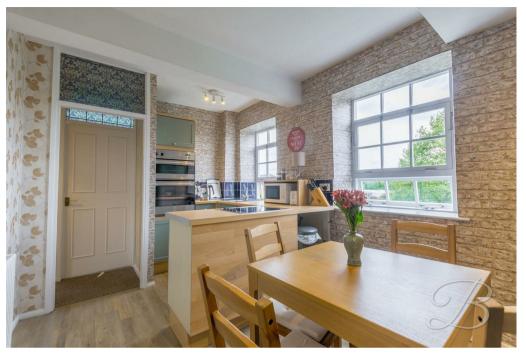

Starting with the attractive kitchen/diner which accommodates an array of wall, base and drawer units with essential integrated appliances and space for a washing machine, not to mention the ample space for a table and chairs. The living room is cosy and inviting with the double windows allowing plenty of natural light to fill the room.

Kitchen 8'5" x 15'7"

Complete with a range of matching units and cabinetry, with complementary work surface over and inset sink.

Bedroom One 13'7" x 12'2" With dual aspect windows.

Bedroom Two 11'10" x 12'2" With dual aspect windows.