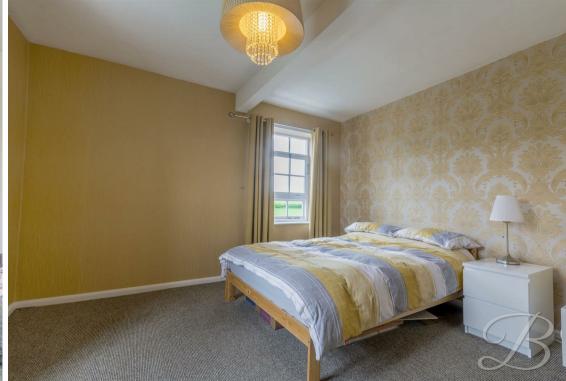

This apartment also hosts two well proportioned bedrooms, both with dual-aspect windows offering views of the serene outdoors. To complete the accommodation, there is a modern three-piece suite including a double shower for added convenience.

Kitchen 8'5" x 15'7"

Complete with a range of matching units and cabinetry, with complementary work surface over and inset sink.

Bedroom One 13'7" x 12'2" With dual aspect windows.

Bedroom Two 11'10" x 12'2" With dual aspect windows.