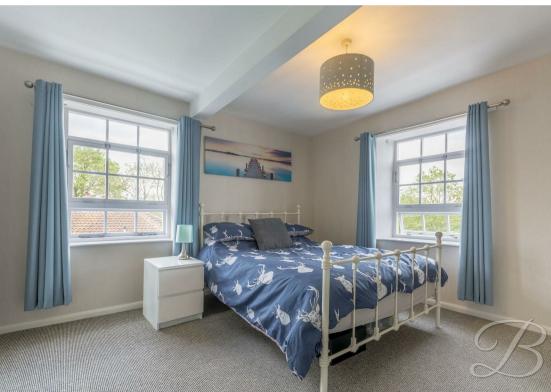

This apartment also hosts two well proportioned bedrooms, both with dual-aspect windows offering views of the serene outdoors. To complete the accommodation, there is a modern three-piece suite including a double shower for added convenience.

Kitchen 8'5" x 15'7"

Complete with a range of matching units and cabinetry, with complementary work surface over and inset sink.

Bedroom One 13'7" x 12'2" With dual aspect windows.

Bedroom Two 11'10" x 12'2" With dual aspect windows.