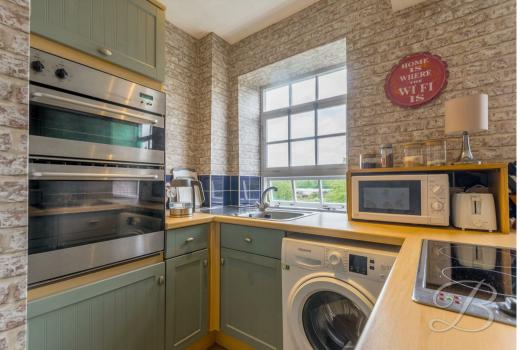

Starting with the attractive kitchen/diner which accommodates an array of wall, base and drawer units with essential integrated appliances and space for a washing machine, not to mention the ample space for a table and chairs. The living room is cosy and inviting with the double windows allowing plenty of natural light to fill the room.

Kitchen 8'5" x 15'7"

Complete with a range of matching units and cabinetry, with complementary work surface over and inset sink.

Bedroom One 13'7" x 12'2" With dual aspect windows.

Bedroom Two 11'10" x 12'2" With dual aspect windows.