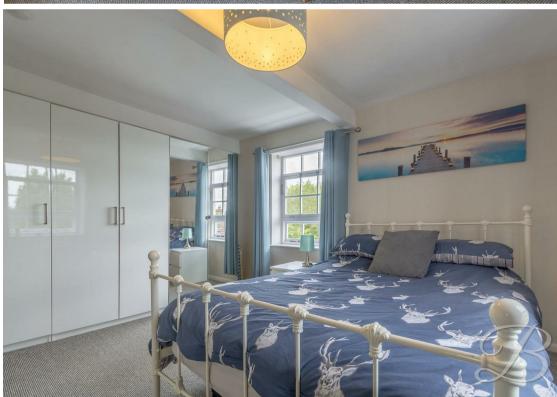

This apartment also hosts two well proportioned bedrooms, both with dual-aspect windows offering views of the serene outdoors. To complete the accommodation, there is a modern three-piece suite including a double shower for added convenience.

Kitchen 8'5" x 15'7"

Complete with a range of matching units and cabinetry, with complementary work surface over and inset sink.

Bedroom One 13'7" x 12'2" With dual aspect windows.

Bedroom Two 11'10" x 12'2" With dual aspect windows.