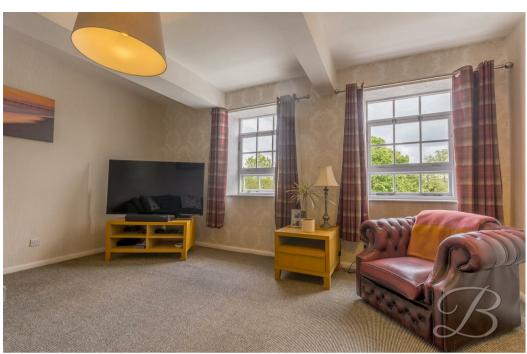

Starting with the attractive kitchen/diner which accommodates an array of wall, base and drawer units with essential integrated appliances and space for a washing machine, not to mention the ample space for a table and chairs. The living room is cosy and inviting with the double windows allowing plenty of natural light to fill the room.

Outside will continue to impress, with allocated parking and a communal garden area hosting benches and beautiful views of the lake. Don't miss out, call now to arrange a viewing!

Hall With access to;

Living Room 11'8" x 15'6"
With windows to side elevation.