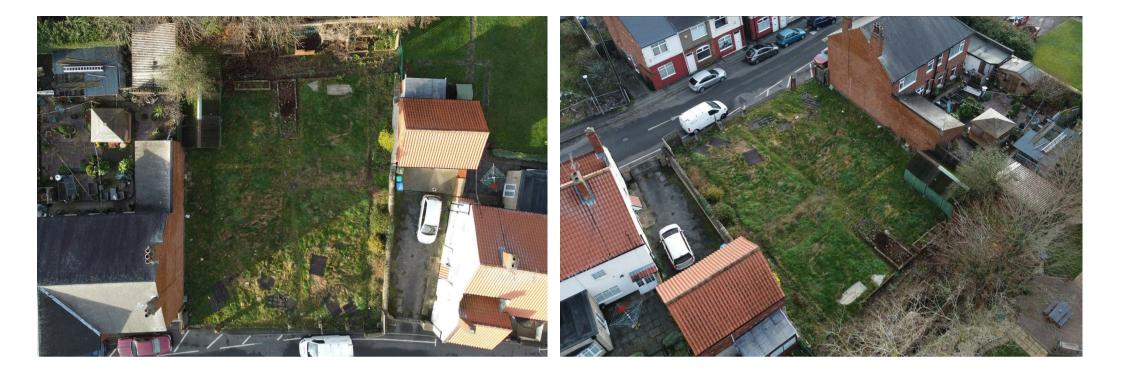

## £150,000 Freehold LAND ADJACENT TO 6 CLUMBER STREET I WARSOP I MANSFIELD I NG20 OLT

BUILD YOUR OWN HOME!... An exciting opportunity has arose with this superb plot of land on Clumber Street, Warsop - Situated in the heart of Warsop, this building plot presents a fantastic opportunity for those looking to create their dream property.

This plot of land provides a blank canvas for you to design and build a 1-2 bespoke properties tailored to your preferences.

Warsop itself is a wonderful village with a rich history and a strong sense of community, while still being within easy reach of Mansfield town centre for all your shopping and entertainment needs.