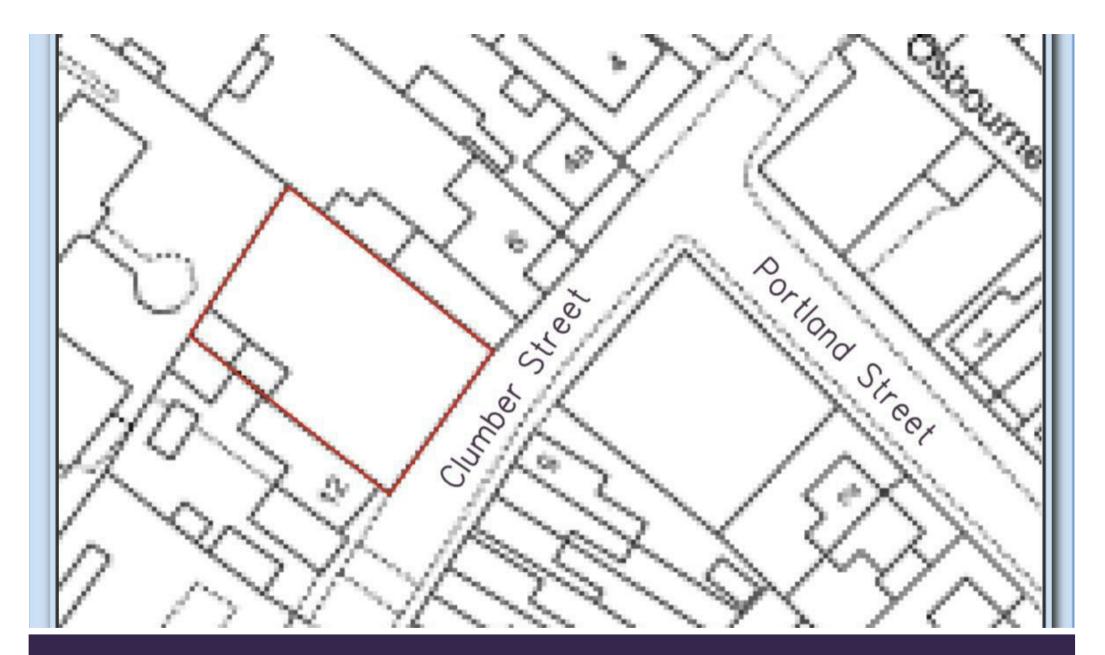

## £150,000 Freehold LAND ADJACENT TO 6 CLUMBER STREET I WARSOP I MANSFIELD I NG20 OLT

BUILD YOUR OWN HOME!... An exciting opportunity has arose with this superb plot of land on Clumber Street, Warsop - Situated in the heart of Warsop, this building plot presents a fantastic opportunity for those looking to create their dream property.

You will be able to find the Planning information under Mansfield District Council reference 2021/0925/FUL and 2021/0483/FUL.

Don't miss out on this rare opportunity, contact us today to find out more about this building plot on Clumber Street!