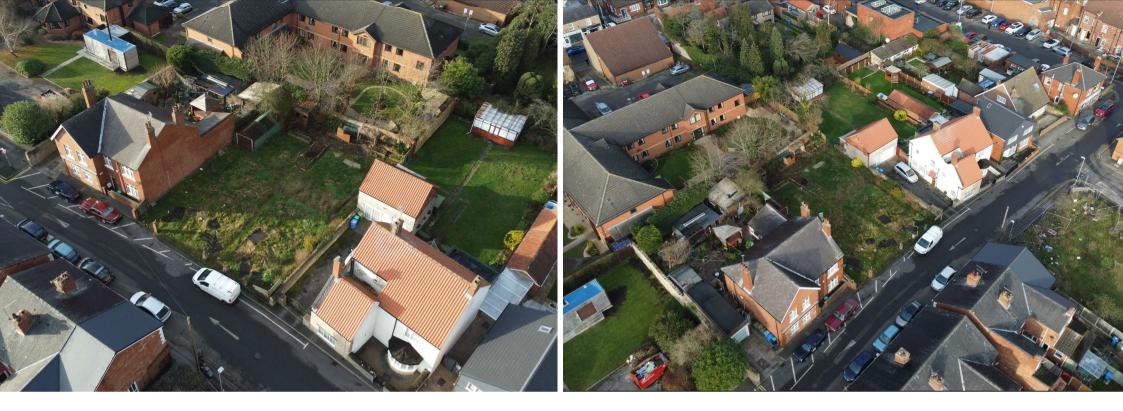

## £150,000 Freehold LAND ADJACENT TO 6 CLUMBER STREET I WARSOP I MANSFIELD I NG20 OLT

BUILD YOUR OWN HOME!... An exciting opportunity has arose with this superb plot of land on Clumber Street, Warsop - Situated in the heart of Warsop, this building plot presents a fantastic opportunity for those looking to create their dream property.

This plot of land provides a blank canvas for you to design and build a 1-2 bespoke properties tailored to your preferences.

Warsop itself is a wonderful village with a rich history and a strong sense of community, while still being within easy reach of Mansfield town centre for all your shopping and entertainment needs.