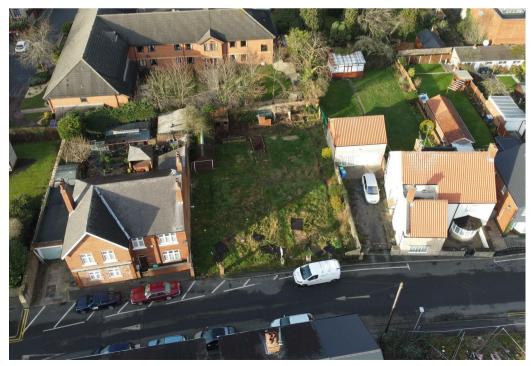

## £150,000 Freehold LAND ADJACENT TO 6 CLUMBER STREET I WARSOP I MANSFIELD I NG20 OLT

BUILD YOUR OWN HOME!... An exciting opportunity has arose with this superb plot of land on Clumber Street, Warsop - Situated in the heart of Warsop, this building plot presents a fantastic opportunity for those looking to create their dream property.

This plot of land provides a blank canvas for you to design and build a 1-2 bespoke properties tailored to your preferences.

Warsop itself is a wonderful village with a rich history and a strong sense of community, while still being within easy reach of Mansfield town centre for all your shopping and entertainment needs.