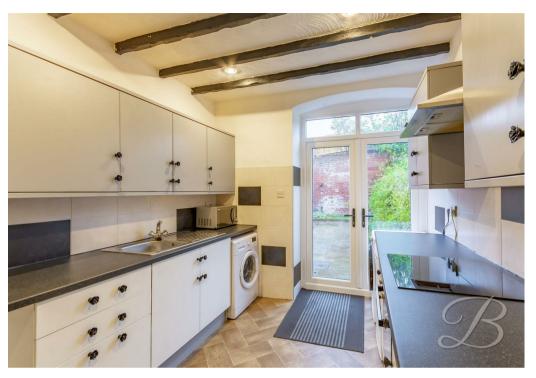

Having off street parking available to the front, and well maintained gardens, this property is sure to impress any potential viewer as much as it did us! Located to the rear of the property is the kitchen which benefits from grey matt effect fitted units with black work surfaces over and patio doors leading out to the rear garden. If socialising is your thing, check out the lounge which features a decorative fireplace and a large window which flood the room with natural light. To complete the ground floor is the bathroom which has a white four piece suite, including a separate walk in shower and contemporary wall tiling. Lets head upstairs ..