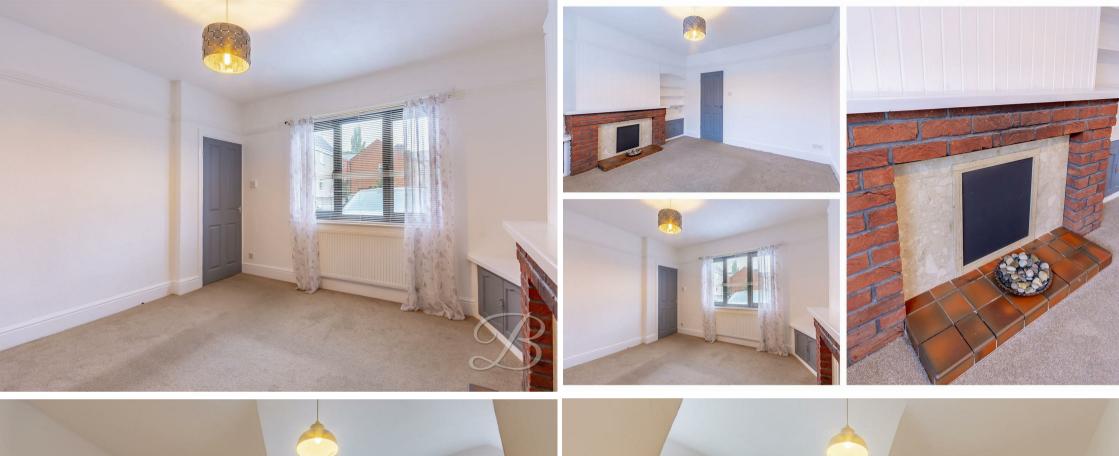

Having off street parking available to the front, and well maintained gardens, this property is sure to impress any potential viewer as much as it did us! Located to the rear of the property is the kitchen which benefits from grey matt effect fitted units with black work surfaces over and patio doors leading out to the rear garden. If socialising is your thing, check out the lounge which features a decorative fireplace and a large window which flood the room with natural light. To complete the ground floor is the bathroom which has a white four piece suite, including a separate walk in shower and contemporary wall tiling. Lets head upstairs ..