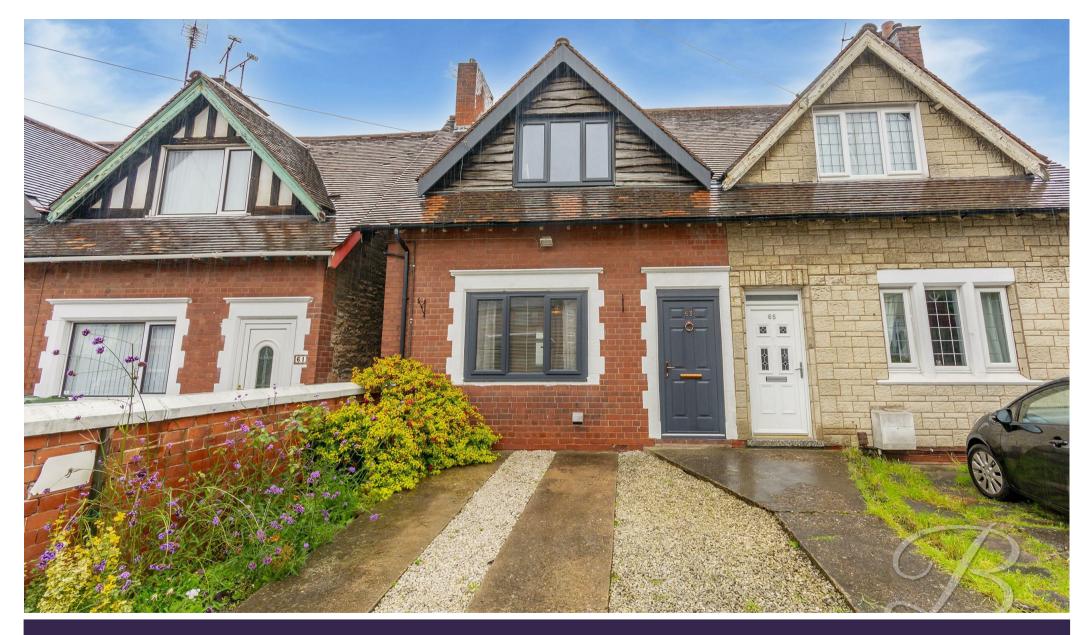

## £725 Per Month

63 DERBY STREET | | MANSFIELD | NG18 2SD

## \*\*DEPOSIT ALTERNATIVE AVAILABLE\*\*

PREPARE TO FALL IN LOVE ... with this unique semi-detached two bedroom property which stands proudly on a cul-de-sac at the end of a quiet residential road. Want to know more? Come on in ..

Having off street parking available to the front, and well maintained gardens, this property is sure to impress any potential viewer as much as it did us! Located to the rear of the property is the kitchen which benefits from grey matt effect fitted units with black work surfaces over and patio doors leading out to the rear garden. If socialising is your thing, check out the lounge which features a decorative fireplace and a large window which flood the room with natural light. To complete the ground floor is the bathroom which has a white four piece suite, including a separate walk in shower and contemporary wall tiling. Lets head upstairs ..