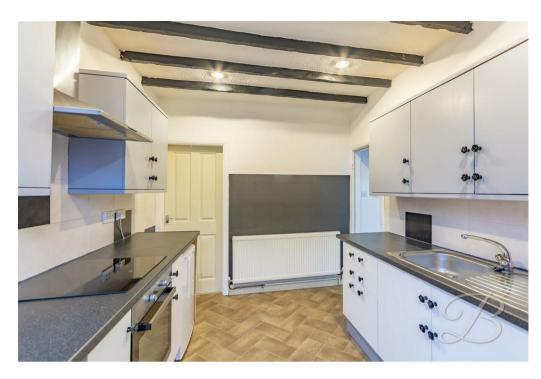

Having off street parking available to the front, and well maintained gardens, this property is sure to impress any potential viewer as much as it did us! Located to the rear of the property is the kitchen which benefits from grey matt effect fitted units with black work surfaces over and patio doors leading out to the rear garden. If socialising is your thing, check out the lounge which features a decorative fireplace and a large window which flood the room with natural light. To complete the ground floor is the bathroom which has a white four piece suite, including a separate walk in shower and contemporary wall tiling. Lets head upstairs ..