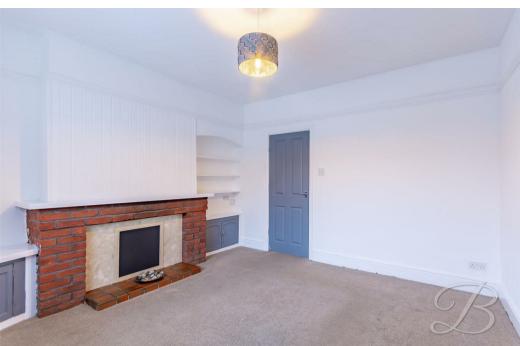

Having off street parking available to the front, and well maintained gardens, this property is sure to impress any potential viewer as much as it did us! Located to the rear of the property is the kitchen which benefits from grey matt effect fitted units with black work surfaces over and patio doors leading out to the rear garden. If socialising is your thing, check out the lounge which features a decorative fireplace and a large window which flood the room with natural light. To complete the ground floor is the bathroom which has a white four piece suite, including a separate walk in shower and contemporary wall tiling. Lets head upstairs ..