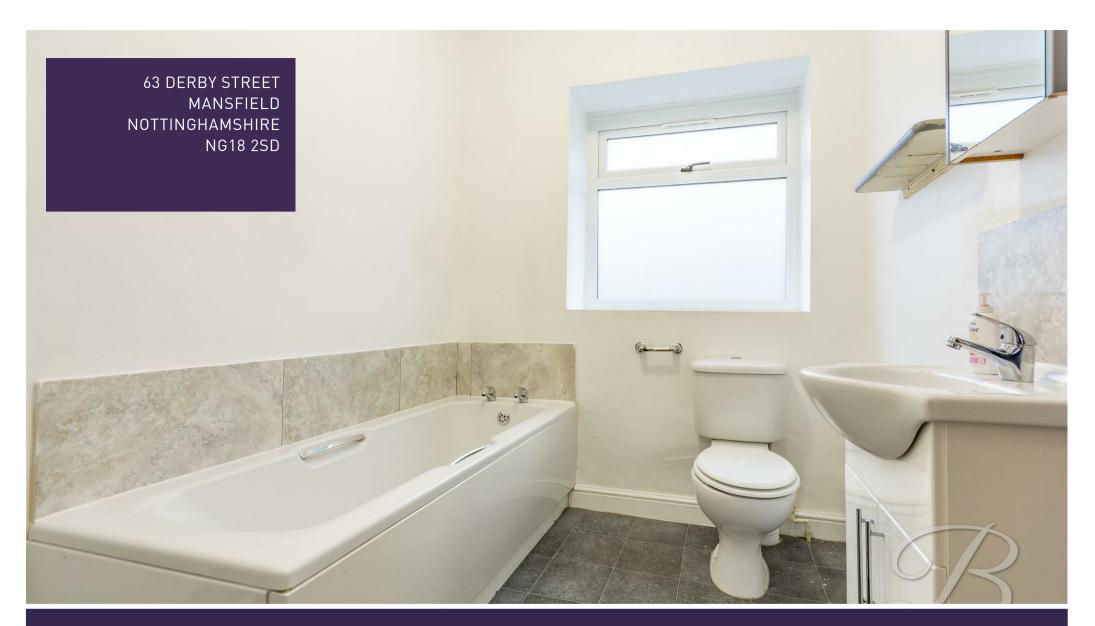

Having off street parking available to the front, and well maintained gardens, this property is sure to impress any potential viewer as much as it did us! Located to the rear of the property is the kitchen which benefits from grey matt effect fitted units with black work surfaces over and patio doors leading out to the rear garden. If socialising is your thing, check out the lounge which features a decorative fireplace and a large window which flood the room with natural light. To complete the ground floor is the bathroom which has a white four piece suite, including a separate walk in shower and contemporary wall tiling. Lets head upstairs ..