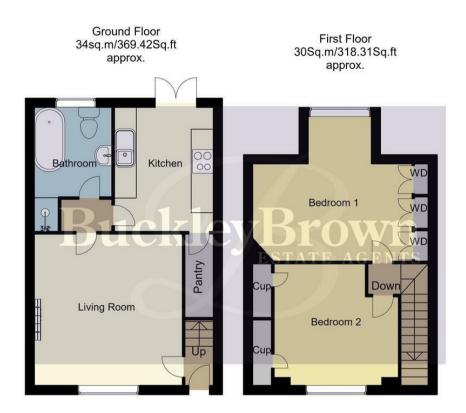

Having off street parking available to the front, and well maintained gardens, this property is sure to impress any potential viewer as much as it did us! Located to the rear of the property is the kitchen which benefits from grey matt effect fitted units with black work surfaces over and patio doors leading out to the rear garden. If socialising is your thing, check out the lounge which features a decorative fireplace and a large window which flood the room with natural light. To complete the ground floor is the bathroom which has a white four piece suite, including a separate walk in shower and contemporary wall tiling. Lets head upstairs ..

The first floor hosts two well appointed bedrooms, with the master bedroom having the added benefit of fitted wardrobes.

This stunning property will not be available for long, so contact us today to arrange a viewing!

Whilst every attempt has been made to ensure the accuracy of the floor plan contained here, no responsibility is taken for incorrect measurements of doors, windows, appliances and room or any error, omission or misstatement. Exterior and interior walls are drawn to scale based on interior measurements. Any figure given is for initial guidance only and should not be relied on as basis of valuation. These plans are for marketing purposes only and should be used as such by any prospective purchase. Specially no guarantee is should not be relied on as a basis of valuation. These plans are for marketing purposes only and should be used as such by any prospective purchase. Specifically no guarantee is given on the total square footage of the property if quoted on this plan.