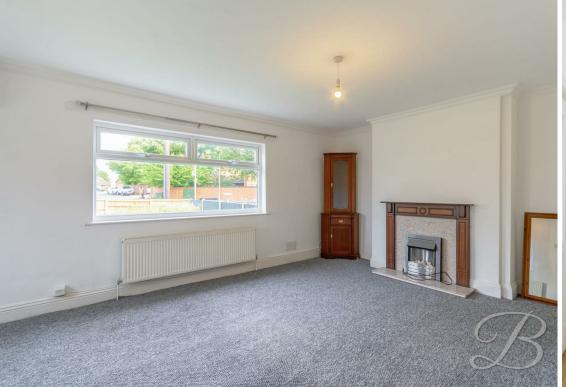

Lets head inside where you will enter the light and airy lounge with a beautiful feature fireplace with surround being the main focal point. The kitchen is sure to impress, offering modern day living having ample space for a dining table and chairs. Fitted with a range of brand new attractive units, complementary work surfaces and a door leading out to the rear garden, this room provides the perfect space for entertaining friends and family. A newly fitted downstairs W.C completes the ground floor.

## Lounge 19'3" x 12'5"

With carpet to flooring, feature fireplace with surround, central heating radiator, window to the front elevation and door leading outside for added convenience.

Kitchen/Dining Room 11'5" x 19'1"
Fitted with a range of brand new matching cabinets and units with an inset sink and drainer with tap. There is an integrated cooker with space and plumbing for further appliances, a central heating radiator, dual aspect windows to the rear and side elevation and a door leading outside for added convenience.