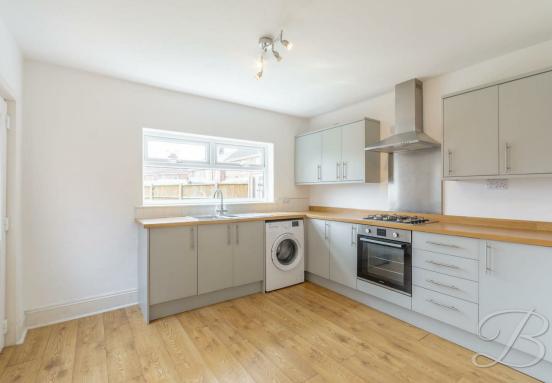

Lets head inside where you will enter the light and airy lounge with a beautiful feature fireplace with surround being the main focal point. The kitchen is sure to impress, offering modern day living having ample space for a dining table and chairs. Fitted with a range of brand new attractive units, complementary work surfaces and a door leading out to the rear garden, this room provides the perfect space for entertaining friends and family. A newly fitted downstairs W.C completes the ground floor.

## Lounge 19'3" x 12'5"

With carpet to flooring, feature fireplace with surround, central heating radiator, window to the front elevation and door leading outside for added convenience.

Kitchen/Dining Room 11'5" x 19'1"
Fitted with a range of brand new matching cabinets and units with an inset sink and drainer with tap. There is an integrated cooker with space and plumbing for further appliances, a central heating radiator, dual aspect windows to the rear and side elevation and a door leading outside for added convenience.