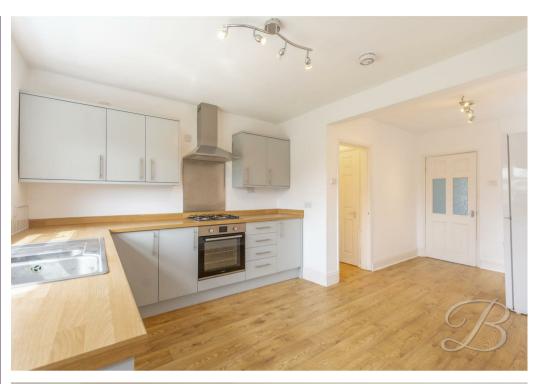

Lets head inside where you will enter the light and airy lounge with a beautiful feature fireplace with surround being the main focal point. The kitchen is sure to impress, offering modern day living having ample space for a dining table and chairs. Fitted with a range of brand new attractive units, complementary work surfaces and a door leading out to the rear garden, this room provides the perfect space for entertaining friends and family. A newly fitted downstairs W.C completes the ground floor.

## Lounge 19'3" x 12'5"

With carpet to flooring, feature fireplace with surround, central heating radiator, window to the front elevation and door leading outside for added convenience.

Kitchen/Dining Room 11'5" x 19'1"
Fitted with a range of brand new matching cabinets and units with an inset sink and drainer with tap. There is an integrated cooker with space and plumbing for further appliances, a central heating radiator, dual aspect windows to the rear and side elevation and a door leading outside for added convenience.