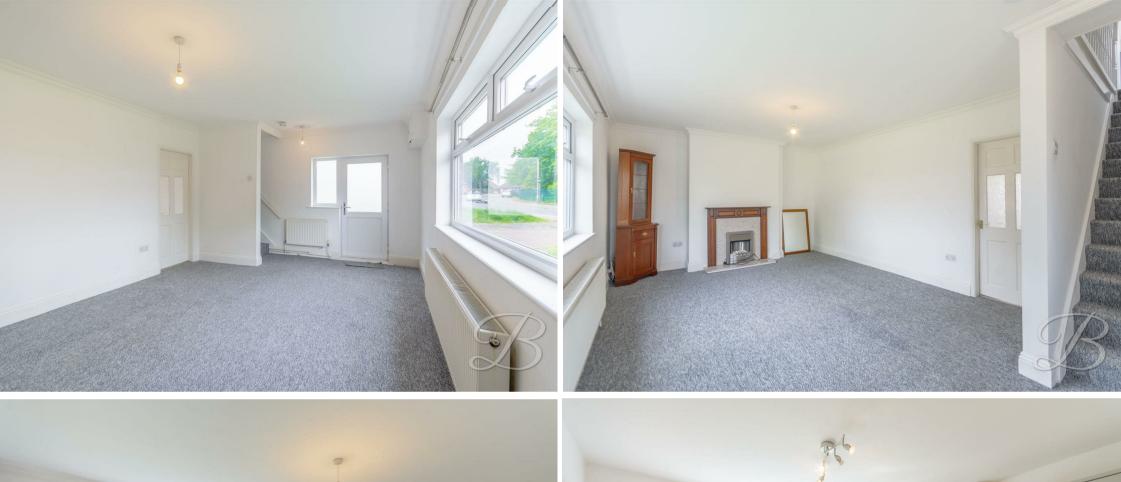

Lets head inside where you will enter the light and airy lounge with a beautiful feature fireplace with surround being the main focal point. The kitchen is sure to impress, offering modern day living having ample space for a dining table and chairs. Fitted with a range of brand new attractive units, complementary work surfaces and a door leading out to the rear garden, this room provides the perfect space for entertaining friends and family. A newly fitted downstairs W.C completes the ground floor.

## Lounge 19'3" x 12'5"

With carpet to flooring, feature fireplace with surround, central heating radiator, window to the front elevation and door leading outside for added convenience.

Kitchen/Dining Room 11'5" x 19'1"
Fitted with a range of brand new matching cabinets and units with an inset sink and drainer with tap. There is an integrated cooker with space and plumbing for further appliances, a central heating radiator, dual aspect windows to the rear and side elevation and a door leading outside for added convenience.