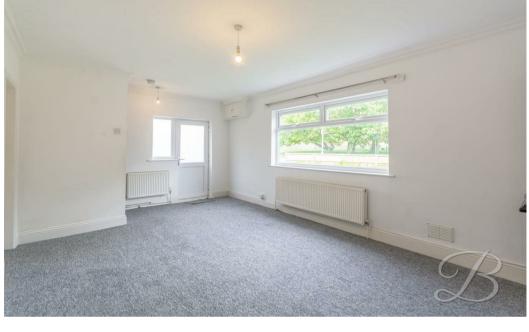

Lets head inside where you will enter the light and airy lounge with a beautiful feature fireplace with surround being the main focal point. The kitchen is sure to impress, offering modern day living having ample space for a dining table and chairs. Fitted with a range of brand new attractive units, complementary work surfaces and a door leading out to the rear garden, this room provides the perfect space for entertaining friends and family. A newly fitted downstairs W.C completes the ground floor.

## Lounge 19'3" x 12'5"

With carpet to flooring, feature fireplace with surround, central heating radiator, window to the front elevation and door leading outside for added convenience.

Kitchen/Dining Room 11'5" x 19'1"
Fitted with a range of brand new matching cabinets and units with an inset sink and drainer with tap. There is an integrated cooker with space and plumbing for further appliances, a central heating radiator, dual aspect windows to the rear and side elevation and a door leading outside for added convenience.