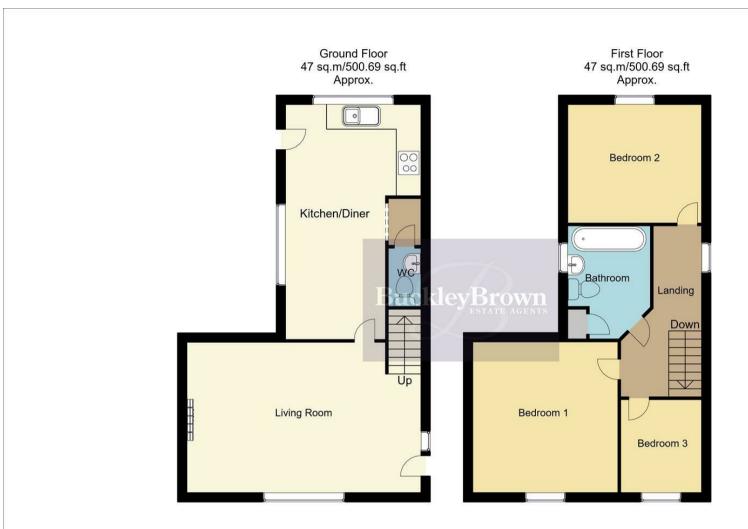

Whilst every attempt has been made to ensure the accuracy of the floor plan contained here, no responsibility is taken for incorrect measurements of doors, windows, appliances and room or any error, omission or misstatement. Exterior and interior walls are drawn to scale based on interior measurements. Any figure given is for initial guidance only and should not be relied on as basis of valuation. These plans are for marketing purposes only and should be used as such by any prospective purchase. Specially no guarantee is should not be relied on as a basis of valuation. These plans are for marketing purposes only and should be used as such by any prospective purchase. Specifically no guarantee is given on the total square footage of the property if quoted on this plan.

## Lounge 19'3" x 12'5"

With carpet to flooring, feature fireplace with surround, central heating radiator, window to the front elevation and door leading outside for added convenience.

Kitchen/Dining Room 11'5" x 19'1"
Fitted with a range of brand new matching cabinets and units with an inset sink and drainer with tap. There is an integrated cooker with space and plumbing for further appliances, a central heating radiator, dual aspect windows to the rear and side elevation and a door leading outside for added convenience.

Bedroom One 12'0" x 12'5"

With carpet to flooring, central heating radiator and window to the front elevation.

Bedroom Two 11'4" x 9'10"

With carpet to flooring, central heating radiator and window to the rear elevation.

Bedroom Three 6'11" x 9'6"

With carpet to flooring, central heating radiator and window to the front elevation.

Bathroom 5'10" x 8'7"

Complete with a panelled bath with overhead shower, wash hand basin and low flush WC, There is a central heating radiator and window to the side elevation.

Lets head inside where you will enter the light and airy lounge with a beautiful feature fireplace with surround being the main focal point. The kitchen is sure to impress, offering modern day living having ample space for a dining table and chairs. Fitted with a range of brand new attractive units, complementary work surfaces and a door leading out to the rear garden, this room provides the perfect space for entertaining friends and family. A newly fitted downstairs W.C completes the ground floor.

The first floor hosts three well presented bedrooms, together with a wonderful family bathroom fitted with a suite in white. Outside you will be pleased to find a driveway to the front which provides ample off-street parking. To the rear there is an easy to maintain, enclosed garden which is mainly laid to lawn with a patio seating area. Ready to make this house your home? Call now to arrange a viewing!