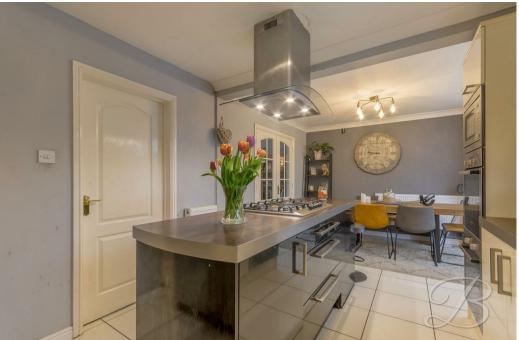

The entrance hall is of great length and leads to the lounge, featuring a large bay window allowing natural light to flow throughout. Not to mention the feature log burner which lends itself perfectly to cosy nights. Moving further, you will find the open-plan kitchen/diner hosts a range of cabinets and units with work surfaces and a stunning island with a five-ring hob and a fabulous wine fridge. The dining area accommodates a large table and chairs for sit down family meals. There is a utility room just next door which offers space for a washing machine/tumble dryer. The open conservatory really completes this space nicely and comes handy with underfloor heating and a ceiling fan. There is also a WC off the hallway which is just off the hallway. The layout is impeccable and provides the perfect social setting when inviting guests over.

Hall With access to;

Living Room 11'8" x 13'3" With a bay window to front elevation.

Kitchen/Dining Room 10'0" x 20'6"

Complete with a range of matching units and cabinetry, with complementary work surface over and inset sink. With an island comprising a five ring hob and storage.