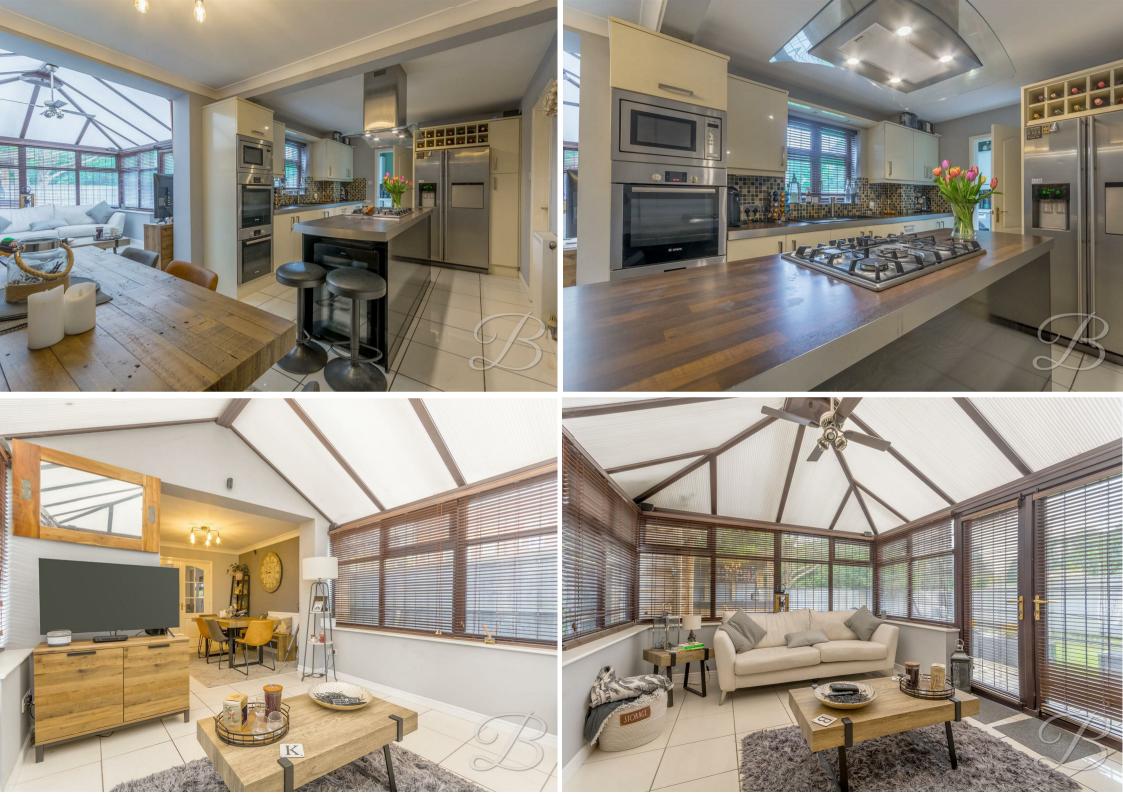

The entrance hall is of great length and leads to the lounge, featuring a large bay window allowing natural light to flow throughout. Not to mention the feature log burner which lends itself perfectly to cosy nights. Moving further, you will find the open-plan kitchen/diner hosts a range of cabinets and units with work surfaces and a stunning island with a five-ring hob and a fabulous wine fridge. The dining area accommodates a large table and chairs for sit down family meals. There is a utility room just next door which offers space for a washing machine/tumble dryer. The open conservatory really completes this space nicely and comes handy with underfloor heating and a ceiling fan. There is also a WC off the hallway which is just off the hallway. The layout is impeccable and provides the perfect social setting when inviting guests over.

Hall With access to;

Living Room 11'8" x 13'3" With a bay window to front elevation.

Kitchen/Dining Room 10'0" x 20'6"

Complete with a range of matching units and cabinetry, with complementary work surface over and inset sink. With an island comprising a five ring hob and storage.

Utility 5'8" x 6'0" With door access to rear elevation. Conservatory 10'3" x 14'1" With windows surrounding and french doors to side elevation.

Landing With access to;

Bedroom One 10'11" x 16'6" With window to front elevation.