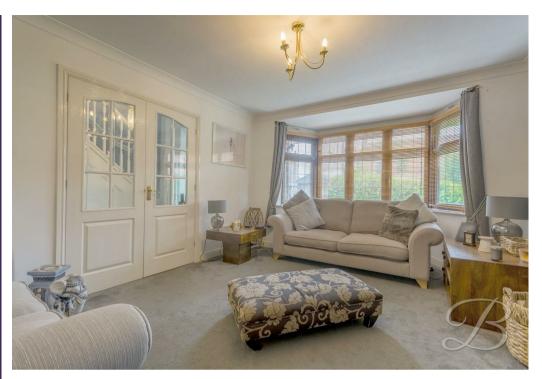

The entrance hall is of great length and leads to the lounge, featuring a large bay window allowing natural light to flow throughout. Not to mention the feature log burner which lends itself perfectly to cosy nights. Moving further, you will find the open-plan kitchen/diner hosts a range of cabinets and units with work surfaces and a stunning island with a five-ring hob and a fabulous wine fridge. The dining area accommodates a large table and chairs for sit down family meals. There is a utility room just next door which offers space for a washing machine/tumble dryer. The open conservatory really completes this space nicely and comes handy with underfloor heating and a ceiling fan. There is also a WC off the hallway which is just off the hallway. The layout is impeccable and provides the perfect social setting when inviting guests over.

Hall With access to;

Living Room 11'8" x 13'3" With a bay window to front elevation.

Kitchen/Dining Room 10'0" x 20'6"

Complete with a range of matching units and cabinetry, with complementary work surface over and inset sink. With an island comprising a five ring hob and storage.