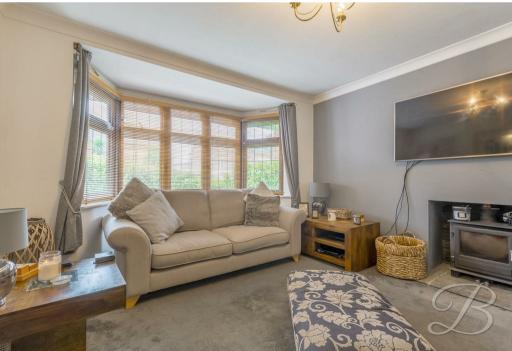

The entrance hall is of great length and leads to the lounge, featuring a large bay window allowing natural light to flow throughout. Not to mention the feature log burner which lends itself perfectly to cosy nights. Moving further, you will find the open-plan kitchen/diner hosts a range of cabinets and units with work surfaces and a stunning island with a five-ring hob and a fabulous wine fridge. The dining area accommodates a large table and chairs for sit down family meals. There is a utility room just next door which offers space for a washing machine/tumble dryer. The open conservatory really completes this space nicely and comes handy with underfloor heating and a ceiling fan. There is also a WC off the hallway which is just off the hallway. The layout is impeccable and provides the perfect social setting when inviting guests over.

Hall With access to;

Living Room 11'8" x 13'3" With a bay window to front elevation.

Kitchen/Dining Room 10'0" x 20'6"

Complete with a range of matching units and cabinetry, with complementary work surface over and inset sink. With an island comprising a five ring hob and storage.