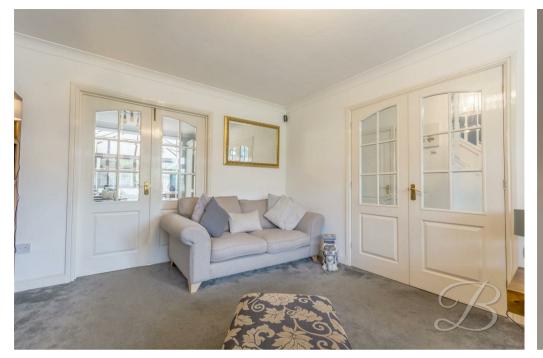

The entrance hall is of great length and leads to the lounge, featuring a large bay window allowing natural light to flow throughout. Not to mention the feature log burner which lends itself perfectly to cosy nights. Moving further, you will find the open-plan kitchen/diner hosts a range of cabinets and units with work surfaces and a stunning island with a five-ring hob and a fabulous wine fridge. The dining area accommodates a large table and chairs for sit down family meals. There is a utility room just next door which offers space for a washing machine/tumble dryer. The open conservatory really completes this space nicely and comes handy with underfloor heating and a ceiling fan. There is also a WC off the hallway which is just off the hallway. The layout is impeccable and provides the perfect social setting when inviting guests over.

Hall With access to;

Living Room 11'8" x 13'3" With a bay window to front elevation.

Kitchen/Dining Room 10'0" x 20'6"

Complete with a range of matching units and cabinetry, with complementary work surface over and inset sink. With an island comprising a five ring hob and storage.