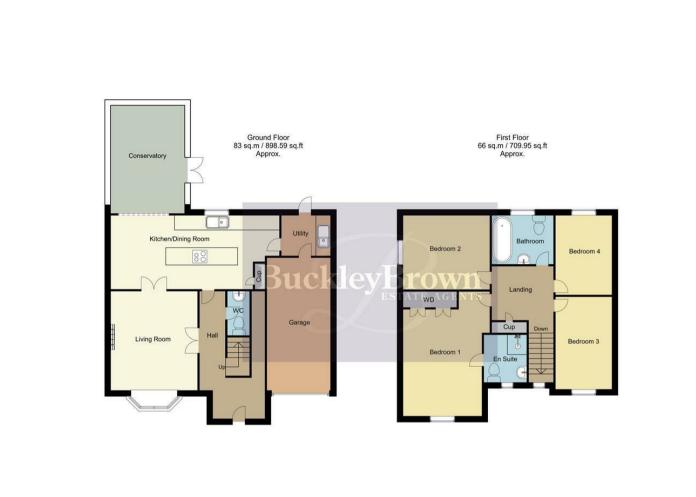

Hall With access to;

Living Room 11'8" x 13'3" With a bay window to front elevation.

Kitchen/Dining Room 10'0" x 20'6"

Complete with a range of matching units and cabinetry, with complementary work surface over and inset sink. With an island comprising a five ring hob and storage.

Utility 5'8" x 6'0" With door access to rear elevation. Conservatory 10'3" x 14'1" With windows surrounding and french doors to side elevation.

Landing With access to;

Bedroom One 10'11" x 16'6" With window to front elevation.

Bedroom Two 10'0" x 11'8" With window to side elevation.

Bedroom Three 8'0" x 12'1" With window to front elevation.

Bedroom Four 8'0" x 10'0" With window to rear elevation. Bathroom 6'9" x 7'11" Including a three-piece suite. With window to rear elevation.

Ensuite 5'1" x 6'7" Including a three-piece suite. With window to front elevation.

## Outside

Comprising decking and a wellmaintained lawn area with fence surrounding to the rear. The front offers a driveway and garage with parking for three cars.

Whilst every attempt has been made to ensure the accuracy of the floor plan contained here, no responsibility is taken for incorrect measurements of doors, windows, appliances and room or any error, omission or mission o