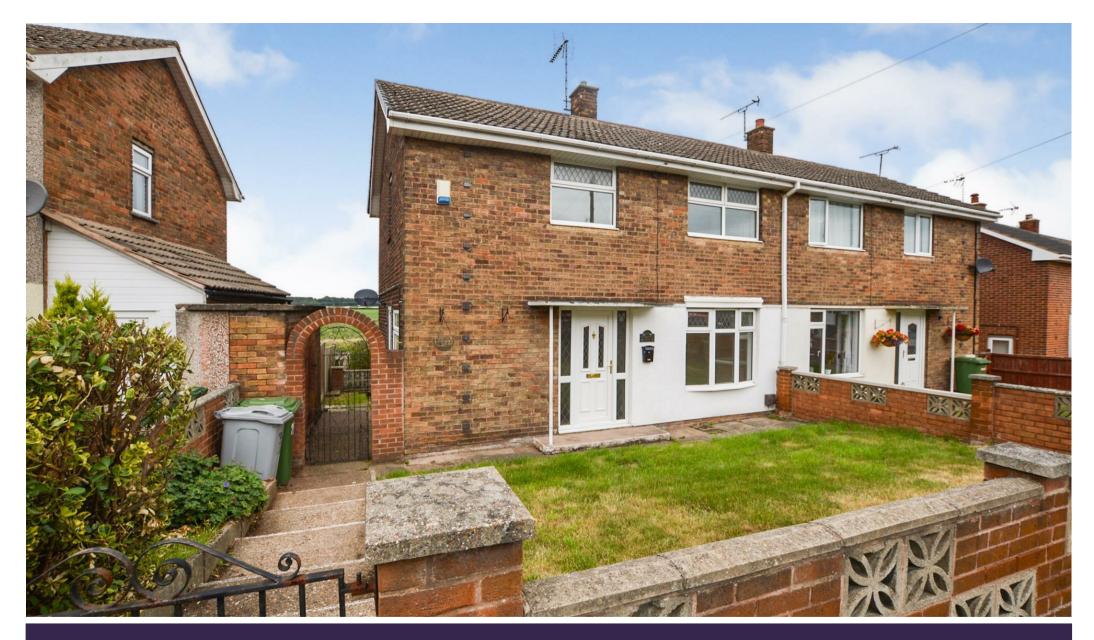

£775 PCM

29 PETERSMITH DRIVE I NEW OLLERTON I NEWARK I NG22 9RZ

A GEM OF A PROPERTY!...This is an excellent recently refurbished three bedroomed semi detached family home which boasts fabulous open views over local countryside to the rear of the property that is sure to impress! A perfect property for any young family, featuring well planned and spacious accommodation that needs to be seen to be appreciated. Situated in the sought after location of New Ollerton, close to local amenities and good transportation links. The property sits on the edge on Sherwood Forest with amenities to suit families with both primary and secondary schooling close by.

Upon a detailed personal inspection, you will first of all find the inviting entrance hall which leads nicely into the light and airy reception room. There is also an attractive L-shaped kitchen/diner, ideal for entertaining and is complete with a range of matching units. The first floor accommodates the three bedrooms with the master bedroom and second bedroom as doubles and the third single bedroom. The modern bathroom is well appointed and has a separate WC. The outside space complements this property well, having a pleasant rear garden being mainly laid to lawn with fabulous views. Early viewing is essential!

#### Outside

To the front of the property there is a lawned area which is fully enclosed by a brick built wall with steps leading down to the front entrance. The rear garden comprises of two separate lawned areas and benefits from fantastic open views over local countryside.