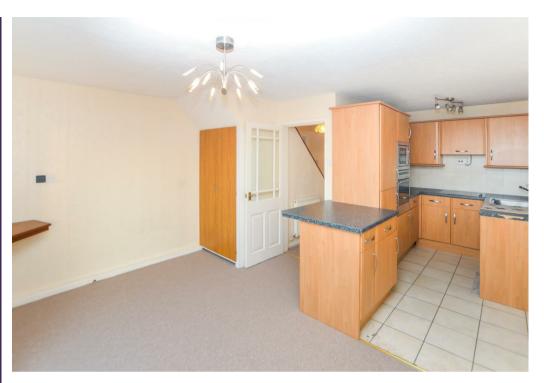

### Kitchen/Diner

An L-shaped room fitted with a range of matching wall and base units with a sink and drainer unit set into working surfaces. Having an electric hob with extractor over, electric oven and microwave. Integrated fridge/freezer. With a window to the side elevation, central heating radiator. Sliding door provides access outside for convenience.