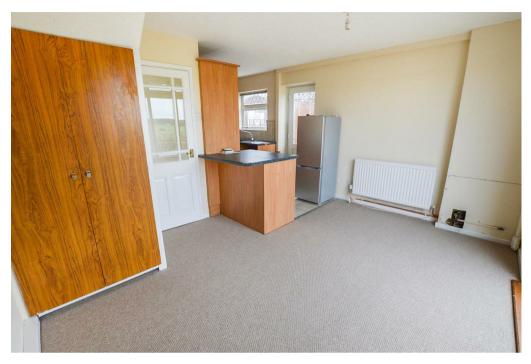

### Kitchen/Diner

An L-shaped room fitted with a range of matching wall and base units with a sink and drainer unit set into working surfaces. Having an electric hob with extractor over, electric oven and microwave. Integrated fridge/freezer. With a window to the side elevation, central heating radiator. Sliding door provides access outside for convenience.