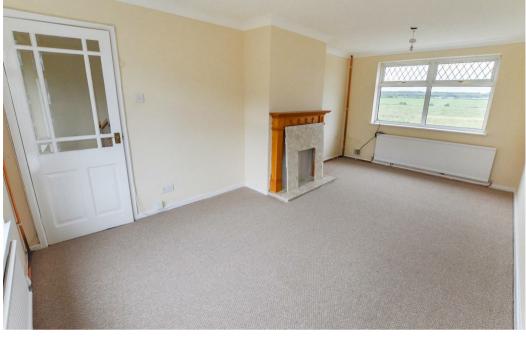

## Lounge

With a window to both the front and rear elevations and a central heating radiator. The focal point of this reception room is the feature fireplace housing a gas fire.