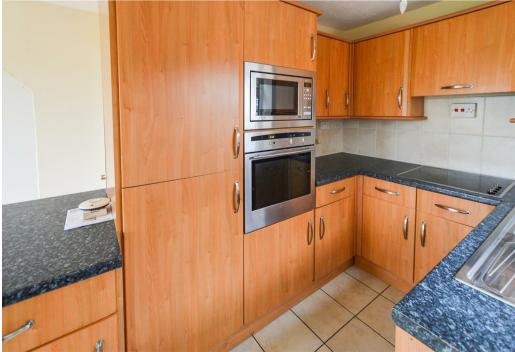

### Kitchen/Diner

An L-shaped room fitted with a range of matching wall and base units with a sink and drainer unit set into working surfaces. Having an electric hob with extractor over, electric oven and microwave. Integrated fridge/freezer. With a window to the side elevation, central heating radiator. Sliding door provides access outside for convenience.