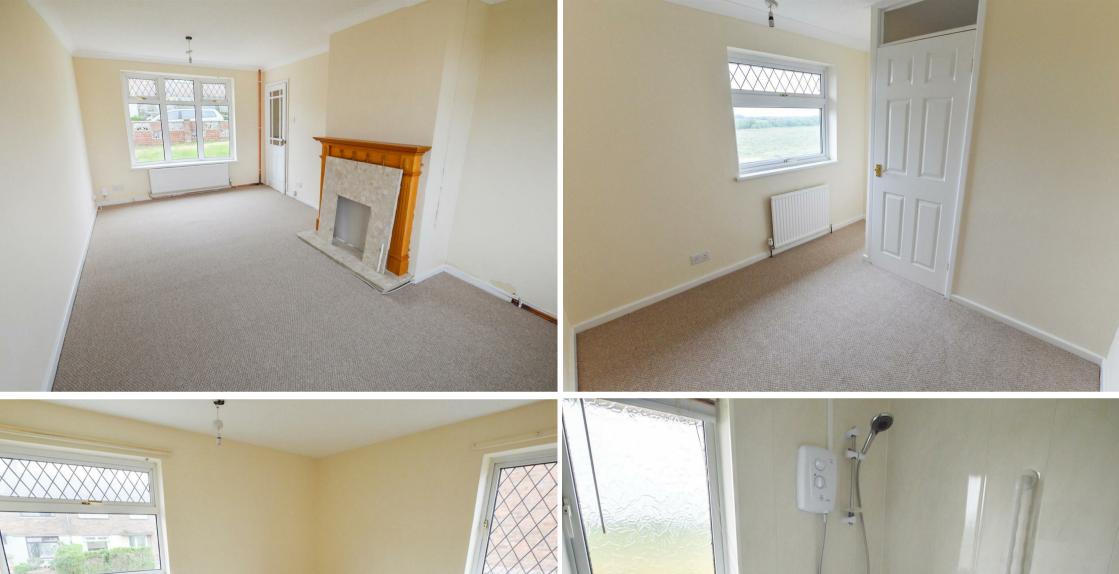

## Lounge

With a window to both the front and rear elevations and a central heating radiator. The focal point of this reception room is the feature fireplace housing a gas fire.

## Bedroom One

With a window to the front elevation, central heating radiator and fitted wardrobes.

#### Bedroom Two

With a window to both the front and side elevations. Central heating radiator.

# Family Bathroom

A well appointed bathroom fitted with a suite in white comprising of; panelled bath

having an electric shower over and a pedestal wash hand basin. With an opaque window to the rear elevation.