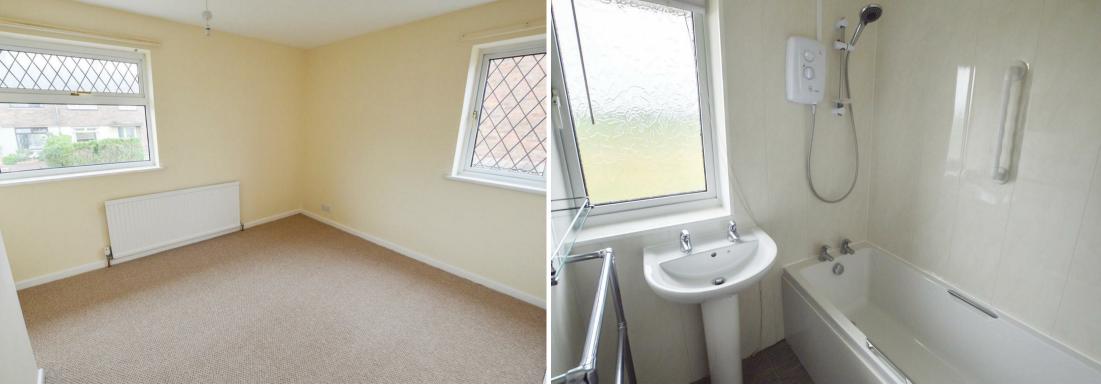

### Bedroom Three

With a window to the rear elevation and a central heating radiator.

# Family Bathroom

A well appointed bathroom fitted with a suite in white comprising of; panelled bath

having an electric shower over and a pedestal wash hand basin. With an opaque window to the rear elevation.