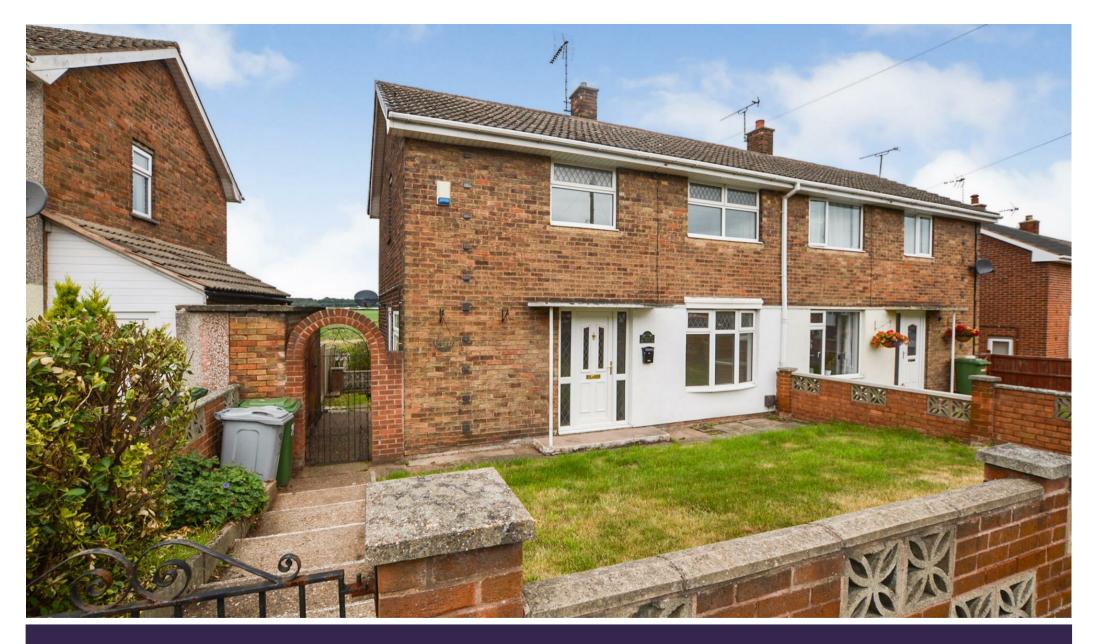

E795 PCM 29 PETERSMITH DRIVE I NEW OLLERTON I NEWARK I NG22 9RZ

A GEM OF A PROPERTY!...This is an excellent recently refurbished three bedroomed semi detached family home which boasts fabulous open views over local countryside to the rear of the property that is sure to impress! A perfect property for any young family, featuring well planned and spacious accommodation that needs to be seen to be appreciated. Situated in the sought after location of New Ollerton, close to local amenities and good transportation links. The property sits on the edge on Sherwood Forest with amenities to suit families with both primary and secondary schooling close by.

Upon a detailed personal inspection, you will first of all find the inviting entrance hall which leads nicely into the light and airy reception room. There is also an attractive L-shaped kitchen/diner, ideal for entertaining and is complete with a range of matching units. The first floor accommodates the three bedrooms with the master bedroom and second bedroom as doubles and the third single bedroom. The modern bathroom is well appointed and has a separate WC. The outside space complements this property well, having a pleasant rear garden being mainly laid to lawn with fabulous views. Early viewing is essential!

### Outside

To the front of the property there is a lawned area which is fully enclosed by a brick built wall with steps leading down to the front entrance. The rear garden comprises of two separate lawned areas and benefits from fantastic open views over local countryside.