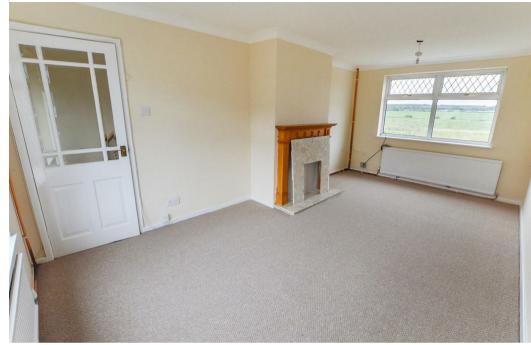

#### Lounge

With a window to both the front and rear elevations and a central heating radiator. The focal point of this reception room is the feature fireplace housing a gas fire.