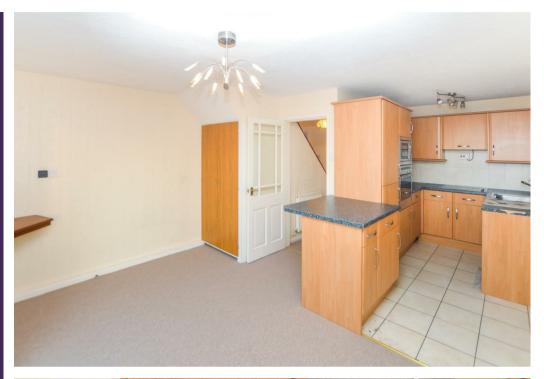

# Kitchen/Diner

An L-shaped room fitted with a range of matching wall and base units with a sink and drainer unit set into working surfaces. Having an electric hob with extractor over, electric oven and microwave. Integrated fridge/freezer. With a window to the side elevation, central heating radiator. Sliding door provides access outside for convenience.