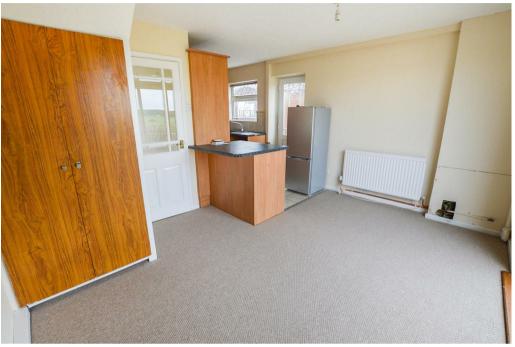

# Kitchen/Diner

An L-shaped room fitted with a range of matching wall and base units with a sink and drainer unit set into working surfaces. Having an electric hob with extractor over, electric oven and microwave. Integrated fridge/freezer. With a window to the side elevation, central heating radiator. Sliding door provides access outside for convenience.