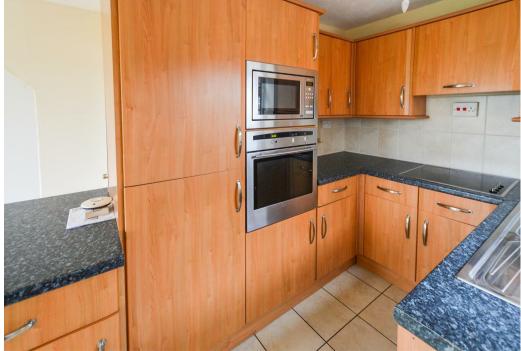

# Kitchen/Diner

An L-shaped room fitted with a range of matching wall and base units with a sink and drainer unit set into working surfaces. Having an electric hob with extractor over, electric oven and microwave. Integrated fridge/freezer. With a window to the side elevation, central heating radiator. Sliding door provides access outside for convenience.