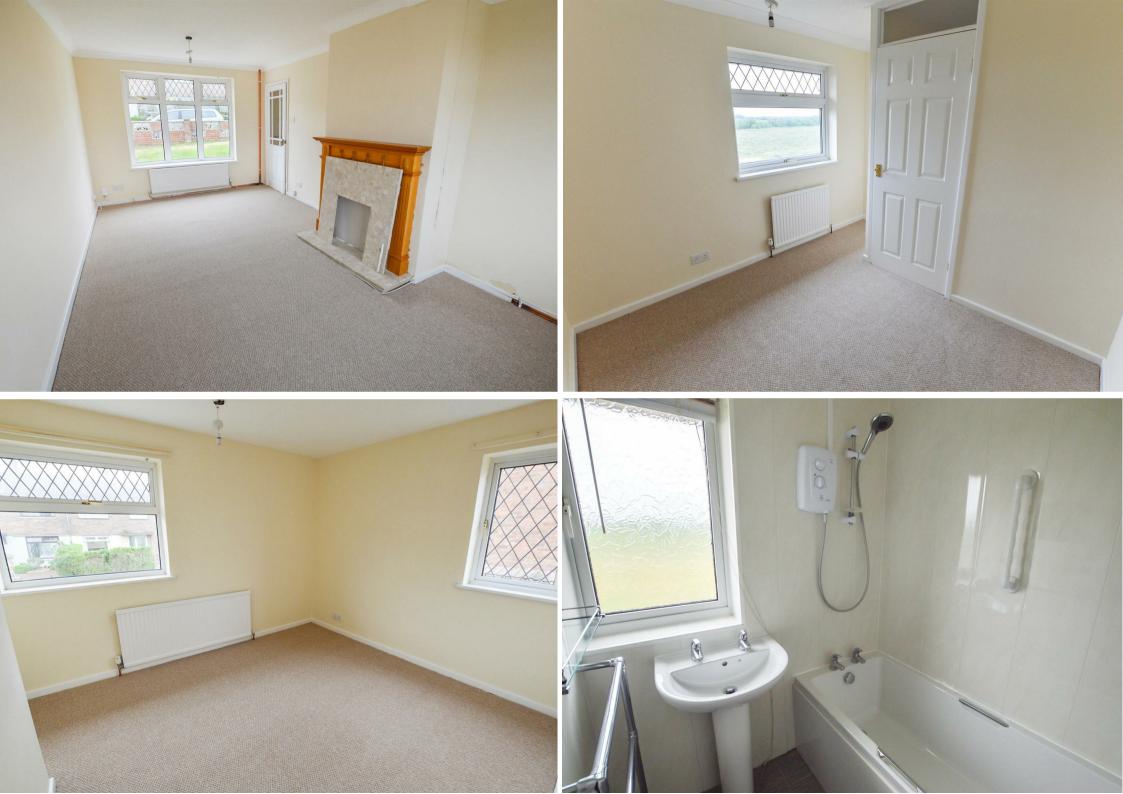

#### Lounge

With a window to both the front and rear elevations and a central heating radiator. The focal point of this reception room is the feature fireplace housing a gas fire.

#### Bedroom One

With a window to the front elevation, central heating radiator and fitted wardrobes.

#### Bedroom Two

With a window to both the front and side elevations. Central heating radiator.

# Family Bathroom

A well appointed bathroom fitted with a suite in white comprising of; panelled bath

having an electric shower over and a pedestal wash hand basin. With an opaque window to the rear elevation.