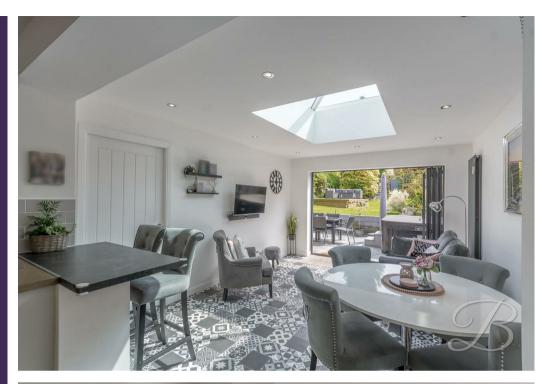

Firstly, let's start with the living room, which has to be one of our many favourite features in this home. Offering a wonderful amount of space and a bay window that floods this room with an abundance of natural light. Moving on further, you'll be pleased to find an impressive open plan kitchen, that has a great sense of space and is complete with a range of shaker style cabinets, work surface, tiled walls, and a range of integrated appliances. From here, you'll find an excellent spot for a dining table and chairs, which has the added advantage of a skylight and bi-folding doors bringing the outside inside, creating the perfect atmosphere for entertaining guests. In addition, there is a useful utility with plumbing for appliances, as well as a WC for guests to utilise.

Fitted with a low flush WC, wash hand basin and an opaque window.

Sitting Room/ Dining Room 11'5" x 13'11"

With downlight, complementary flooring, vertical central heating radiator, skylight and bi-fold doors leading outside.