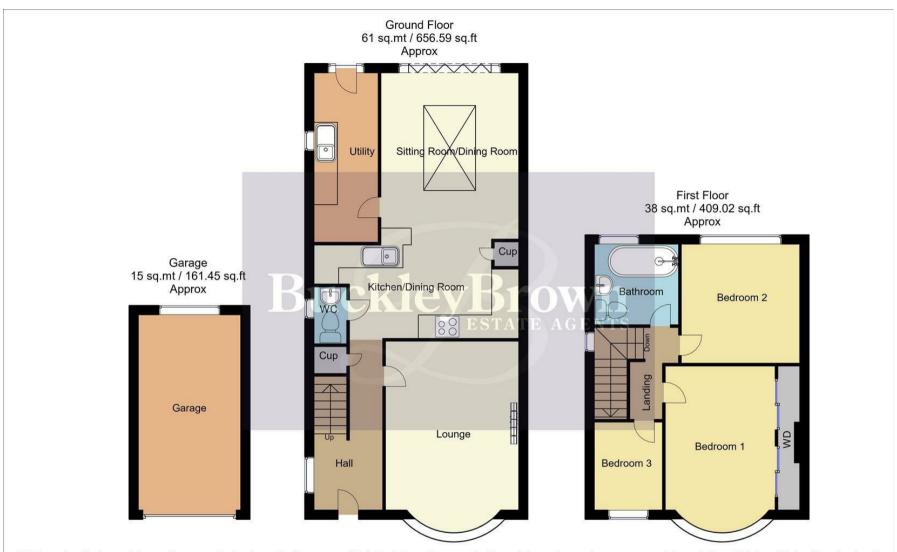

Lounge 11'1" x 13'10"
With complementary flooring, central heating radiator and bay window to

the front elevation

Kitchen 7'7" x 16'0"
Fitted with shaker style cabinets and units, work surface, ceramic hob, extractor fan, tiled walls and an inset sink with mixer tap above. With integrated appliances including a dishwasher, oven and a fridge freezer. Together with access to the WC.

Utility 4'7" x 13'11"
Fitted with shaker style cabinets, work surface, inset sink, plumbing for a washing machine and tumble dryer. There is a window to the side elevation and a door leading outside.

WC

Fitted with a low flush WC, wash hand basin and an opaque window.

Sitting Room/ Dining Room 11'5" x 13'11"

With downlight, complementary flooring, vertical central heating radiator, skylight and bi-fold doors leading outside.

Bedroom One 11'2" x 11'11" With carpet to flooring, central heating radiator, fitted mirrored wardrobe and bay window to the front elevation.

Bedroom Two 9'10" x 9'11"
With carpet to flooring, central heating radiator and window to the rear elevation.

Bedroom Three 5'10" x 7'5" With carpet to flooring, central heating radiator and window to the front elevation.

Bathroom 6'10" x 6'11" Complete with a panelled bath, low flush WC, pedestal sink, tiling, overhead shower and an opaque window to the rear elevation.

Whilst every attempt has been made to ensure the accuracy of the floor plan contained here, no responsibility is taken for incorrect measurements of doors, windows, appliances and room or any error, omission or misstatement. Exterior and interior walls are drawn to scale based on interior measurements. Any figure given is for initial guidance only and should not be relied on as basis of valuation. These plans are for marketing purposes only and should be used as such by any prospective purchase. Specially no guarantee is given on the total square footage of the property if quoted on this plan.