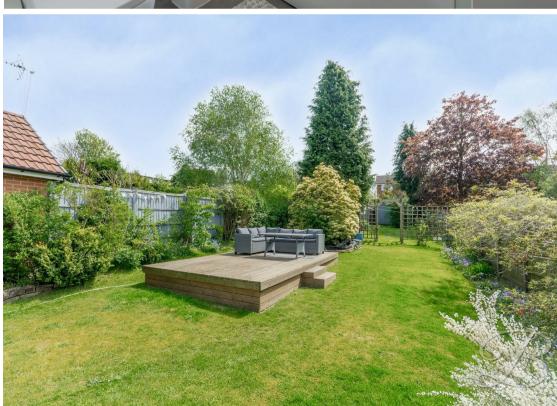

Outside boasts a generously sized rear garden, which has been landscaped to a fantastic standard. Boasting a spacious patio area for alfresco dining in the sun, along with a maintained lawn, decking, and mature trees creating additional privacy.

## Outside

With a driveway to the front providing off-street parking, along with a detached garage. There is a gorgeous garden to the rear featuring a patio, maintained lawn, decked seating area, mature trees and fence surround providing privacy.