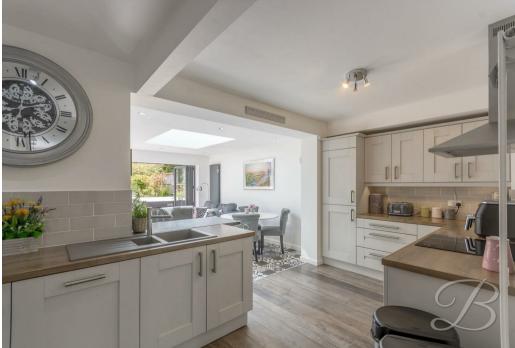

Firstly, let's start with the living room, which has to be one of our many favourite features in this home. Offering a wonderful amount of space and a bay window that floods this room with an abundance of natural light. Moving on further, you'll be pleased to find an impressive open plan kitchen, that has a great sense of space and is complete with a range of shaker style cabinets, work surface, tiled walls, and a range of integrated appliances. From here, you'll find an excellent spot for a dining table and chairs, which has the added advantage of a skylight and bi-folding doors bringing the outside inside, creating the perfect atmosphere for entertaining guests. In addition, there is a useful utility with plumbing for appliances, as well as a WC for guests to utilise.

Lounge 11'1" x 13'10"
With complementary flooring, central heating radiator and bay window to

the front elevation

Kitchen 7'7" x 16'0"
Fitted with shaker style cabinets and units, work surface, ceramic hob, extractor fan, tiled walls and an inset sink with mixer tap above. With integrated appliances including a dishwasher, oven and a fridge freezer. Together with access to the WC.