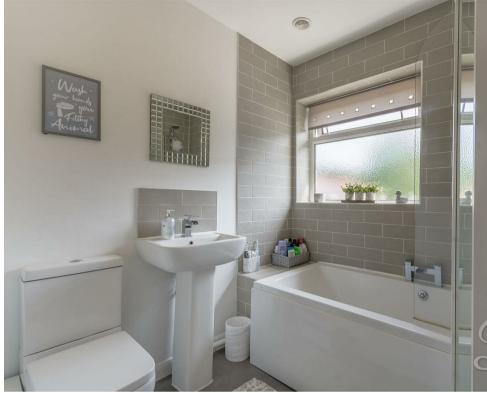

On the first floor, you will be greeted by three stylish bedrooms that have all been presented to a high standard, offering plenty of room to unwind. Alongside the added luxury of fitted wardrobes to the master. In addition, there is a gorgeous family bathroom that features a three piece suite and full height tiling.

Bedroom Three 5'10" x 7'5" With carpet to flooring, central heating radiator and window to the front elevation.

Bathroom 6'10" x 6'11" Complete with a panelled bath, low flush WC, pedestal sink, tiling, overhead shower and an opaque window to the rear elevation.