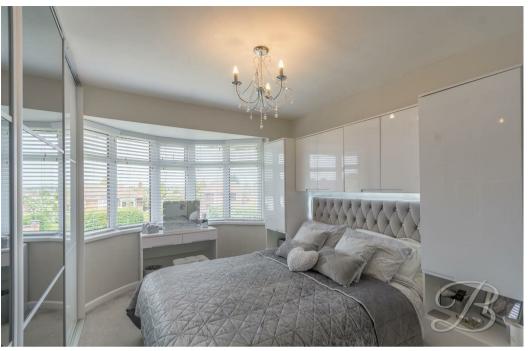

On the first floor, you will be greeted by three stylish bedrooms that have all been presented to a high standard, offering plenty of room to unwind. Alongside the added luxury of fitted wardrobes to the master. In addition, there is a gorgeous family bathroom that features a three piece suite and full height tiling.

Bedroom One 11'2" x 11'11" With carpet to flooring, central heating radiator, fitted mirrored wardrobe and bay window to the front elevation.

Bedroom Two 9'10" x 9'11"
With carpet to flooring, central heating radiator and window to the rear elevation.