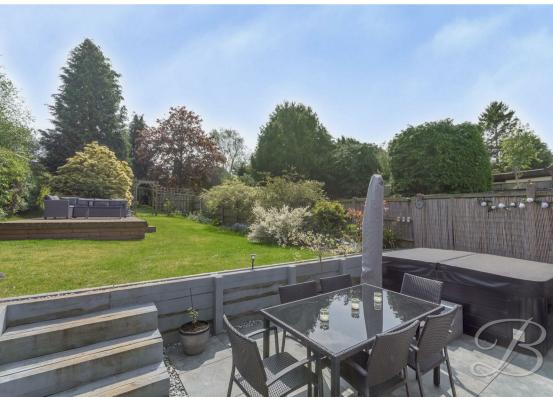

Outside boasts a generously sized rear garden, which has been landscaped to a fantastic standard. Boasting a spacious patio area for alfresco dining in the sun, along with a maintained lawn, decking, and mature trees creating additional privacy.

## Outside

With a driveway to the front providing off-street parking, along with a detached garage. There is a gorgeous garden to the rear featuring a patio, maintained lawn, decked seating area, mature trees and fence surround providing privacy.