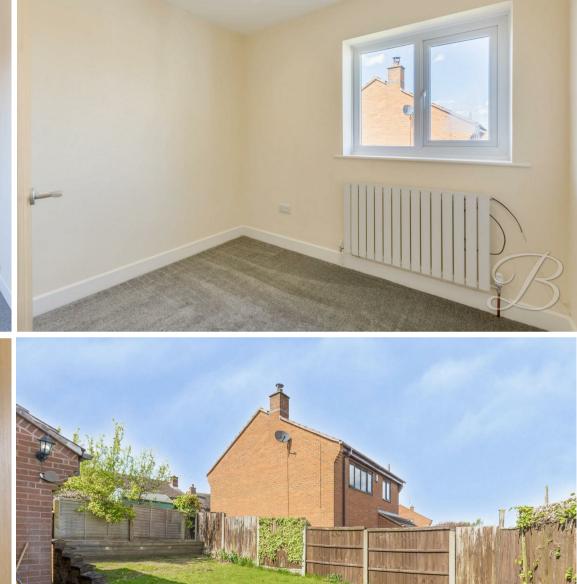

Bedroom Three 8'1" x 8'11"
With carpet to flooring, central heating radiator and window to the rear elevation.

Bathroom 6'2" x 8'11" Complete with a panelled bath, low flush WC, wash hand basin, vanity storage, enclosed shower, full height tiling and an opaque window.

Outside

With a driveway to the front elevation providing off-street parking and an attached converted garage. There is an enclosed garden to the rear with a decked seating area, lawn and fence surround.