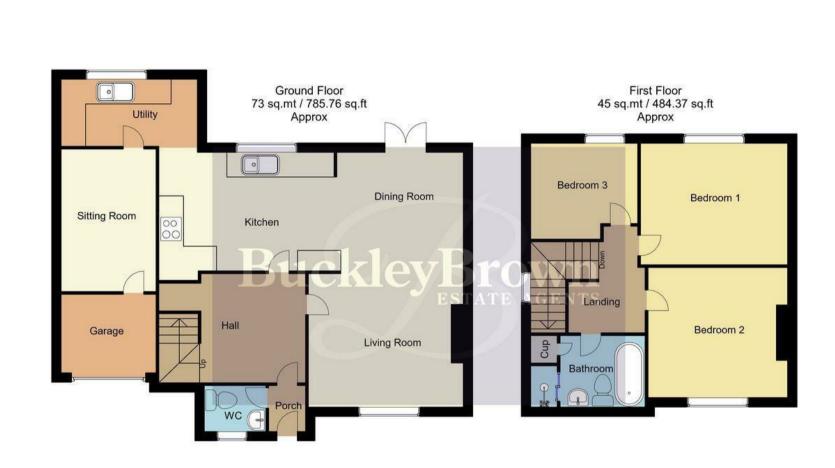

Entrance Hallway With laminate flooring, central heating radiator, and access to;

Kitchen 9'10" x 10'7"
Fitted with matching cabinets and units, work surface, tiled walls, extractor fan, inset sink with mixer tap above, freestanding cooker and down lights. With a vertical central heating radiator and window to the rear elevation.

Living Room 10'8" x 12'9"
With carpet to flooring, central heating radiator, feature fireplace and window to the front elevation.

Dining Area 9'10" x 10'6" With French doors leading outside.

Sitting Room 8'0" x 11'6" Versatile space which can be utilised for additional storage.

Utility 5'9" x 11'6"
With cabinets providing extra storage, work surface, inset sink, plumbing for a washing machine, vertical central heating radiator, down lights and window to the rear elevation.

WC

With a wash hand basin, low flush WC and an opaque window to the front elevation.

Bedroom One 10'1" x 12'2" With carpet to flooring, central

Bedroom Two 10'9" x 11'6" With carpet to flooring, central eating radiator and window to the front elevation.

Bedroom Three 8'1" x 8'11"
With carpet to flooring, central heating radiator and window to the rear elevation.

Bathroom 6'2" x 8'11" Complete with a panelled bath, low flush WC, wash hand basin, vanity storage, enclosed shower, full height tiling and an opaque window.

Whilst every attempt has been made to ensure the accuracy of the floor plan contained here, no responsibility is taken for incorrect measurements of doors, windows, appliances and room or any error, omission or misstatement. Exterior and interior walls are drawn to scale based on interior measurements. Any figure given is for initial guidance only and should not be relied on as basis of valuation. These plans are for marketing purposes only and should be used as such by any prospective purchase. Specially no guarantee is given on the total square footage of the property if quoted on this plan.