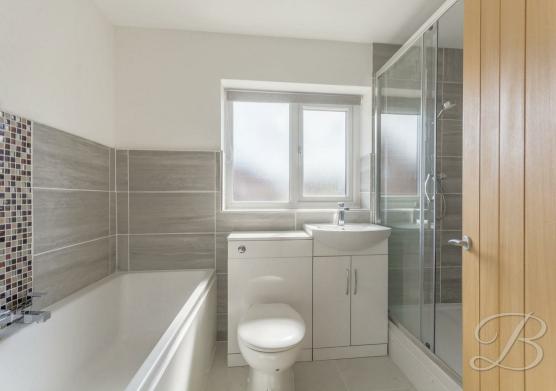

Bedroom Three 8'1" x 8'11"
With carpet to flooring, central heating radiator and window to the rear elevation.

Bathroom 6'2" x 8'11" Complete with a panelled bath, low flush WC, wash hand basin, vanity storage, enclosed shower, full height tiling and an opaque window.