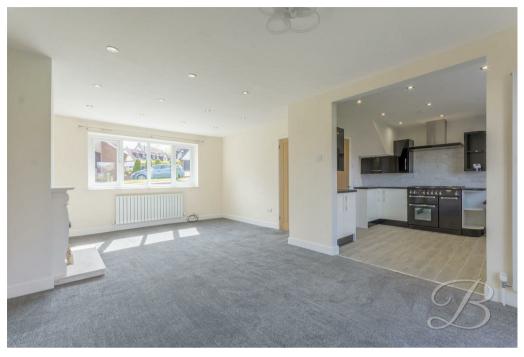

As you step inside, you'll immediately be greeted by the stylish interior, which continues throughout. Starting with the generously sized living/dining area, which boasts ample space for bringing together friends and family when it's your turn to entertain! Together with complementary French doors beaming in natural light and creating a seamless transition between inside and outside. Now let's head into the heart of the home, the kitchen! Modern units and cabinets provide plentiful storage space, along with a freestanding cooker and a tiled splash back add a great finish! Let's not forget the handy utility room with additional storage space and plumbing for your appliances. Completing this floor is a versatile sitting room, which can be utilised to your advantage! You'll also find convenient access to a converted garage, which is great for additional storage.

Living Room 10'8" x 12'9"
With carpet to flooring, central heating radiator, feature fireplace and window to the front elevation.

Dining Area 9'10" x 10'6" With French doors leading outside.

Sitting Room 8'0" x 11'6" Versatile space which can be utilised for additional storage.