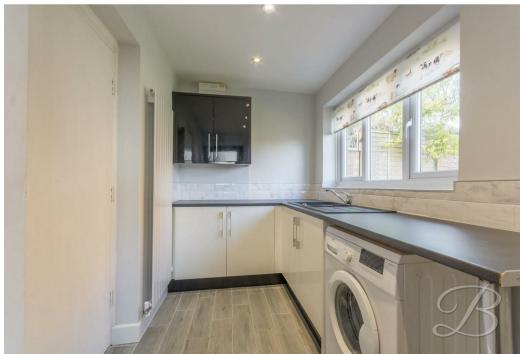

As you step inside, you'll immediately be greeted by the stylish interior, which continues throughout. Starting with the generously sized living/dining area, which boasts ample space for bringing together friends and family when it's your turn to entertain! Together with complementary French doors beaming in natural light and creating a seamless transition between inside and outside. Now let's head into the heart of the home, the kitchen! Modern units and cabinets provide plentiful storage space, along with a freestanding cooker and a tiled splash back add a great finish! Let's not forget the handy utility room with additional storage space and plumbing for your appliances. Completing this floor is a versatile sitting room, which can be utilised to your advantage! You'll also find convenient access to a converted garage, which is great for additional storage.

Utility 5'9" x 11'6"
With cabinets providing extra storage, work surface, inset sink, plumbing for a washing machine, vertical central heating radiator, down lights and window to the rear elevation.

WC