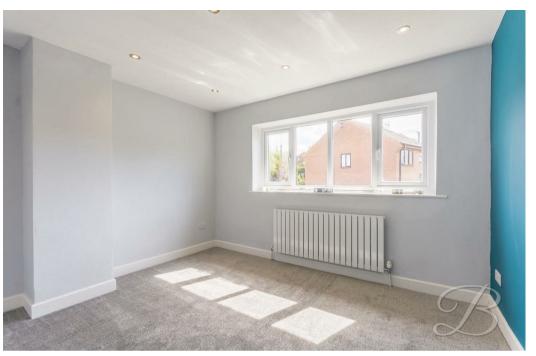

The first floor hosts three bright and airy bedrooms, all of which feature carpeted flooring and a wonderful canvas to add your own touches. In addition, there is a beautiful bathroom fitted with a three piece suite, including a shower cubicle.

With a wash hand basin, low flush WC and an opaque window to the front elevation.

Bedroom One 10'1" x 12'2" With carpet to flooring, central

Bedroom Two 10'9" x 11'6" With carpet to flooring, central eating radiator and window to the front elevation.