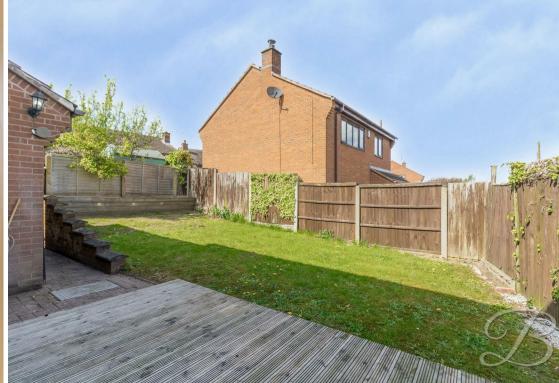

Outside certainly ticks all the boxes, with its driveway offering off-street parking. The rear completes this home perfectly with its decking area for outdoor seating and BBQ's, along with a maintained lawn.

Outside

With a driveway to the front elevation providing off-street parking and an attached converted garage. There is an enclosed garden to the rear with a decked seating area, lawn and fence surround.