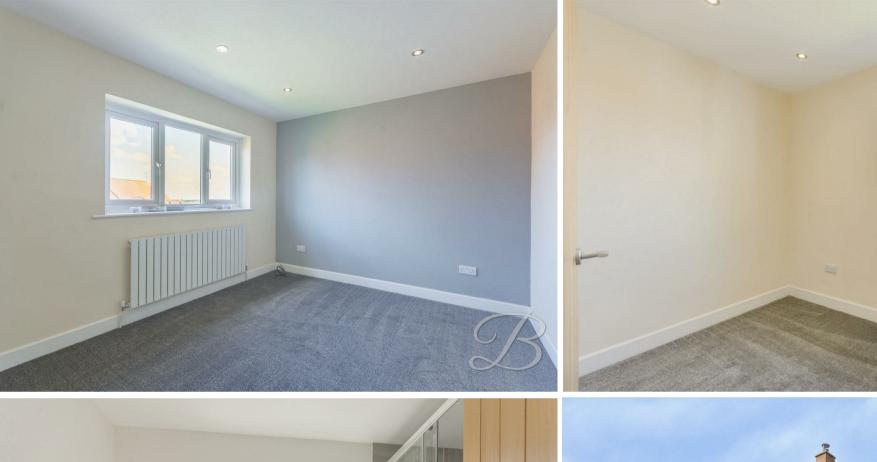

The first floor hosts three bright and airy bedrooms, all of which feature carpeted flooring and a wonderful canvas to add your own touches. In addition, there is a beautiful bathroom fitted with a three piece suite, including a shower cubicle.

With a wash hand basin, low flush WC and an opaque window to the front elevation.

Bedroom One 10'1" x 12'2" With carpet to flooring, central

Bedroom Two 10'9" x 11'6" With carpet to flooring, central eating radiator and window to the front elevation.

Bedroom Three 8'1" x 8'11"
With carpet to flooring, central heating radiator and window to the rear elevation.

Bathroom 6'2" x 8'11" Complete with a panelled bath, low flush WC, wash hand basin, vanity storage, enclosed shower, full height tiling and an opaque window.