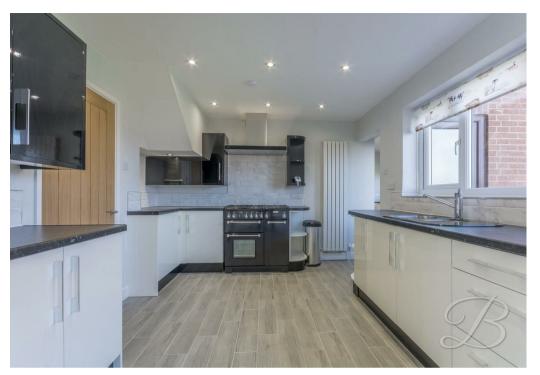

As you step inside, you'll immediately be greeted by the stylish interior, which continues throughout. Starting with the generously sized living/dining area, which boasts ample space for bringing together friends and family when it's your turn to entertain! Together with complementary French doors beaming in natural light and creating a seamless transition between inside and outside. Now let's head into the heart of the home, the kitchen! Modern units and cabinets provide plentiful storage space, along with a freestanding cooker and a tiled splash back add a great finish! Let's not forget the handy utility room with additional storage space and plumbing for your appliances. Completing this floor is a versatile sitting room, which can be utilised to your advantage! You'll also find convenient access to a converted garage, which is great for additional storage.

Entrance Hallway With laminate flooring, central heating radiator, and access to;

Kitchen 9'10" x 10'7"
Fitted with matching cabinets and units, work surface, tiled walls, extractor fan, inset sink with mixer tap above, freestanding cooker and down lights. With a vertical central heating radiator and window to the rear elevation.