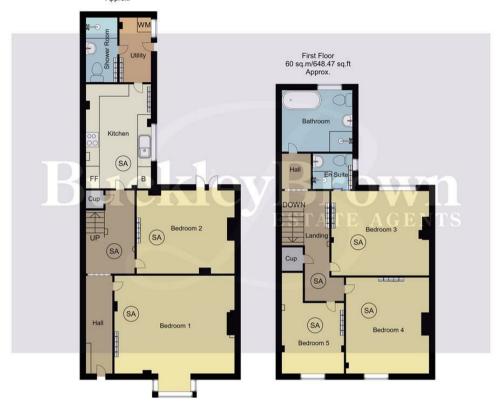

Ground Floor 70 sq.m/748.89 sq.ft Approx.

Whilst every attempt has been made to ensure the accuracy of the floor plan contained here, no responsibility is taken for incorrect measurements of doors, windows, appliances and room or any error, omission or misstatement. Exterior and interior walls are drawn to scale based on interior measurements. Any figure given is for initial guidance only and should not be relied on as basis of valuation. These plans are for marketing purposes only and should be used as such by any prospective purchase. Specially no guarantee is should not be relied on as a basis of valuation. These plans are for marketing purposes only and should be used as such by any prospective purchase. Specifically no guarantee is given on the total square footage of the property if quoted on this plan.