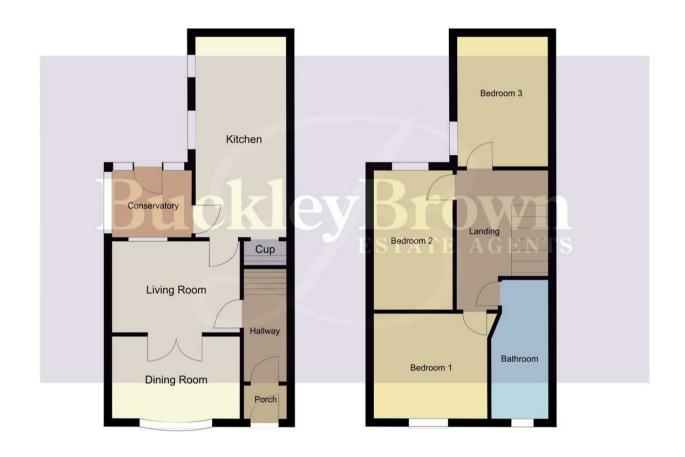

### Living Room 11'11" x 12'7"

Ample furniture space and double doors giving access to the dining room. With a window to the rear elevation.

## Dining Room 12'7" x 13'0"

With a bay window to the front elevation allowing a wealth of natural daylight to flow through.

#### Kitchen 7'9" x 11'7"

Complete with a range of matching cabinets and wall units, inset sink and drainer, integrated appliances and windows to the side elevation.

# Conservatory 6'7" x 6'8"

With surrounding windows and an external door giving access to the rear garden.

# Landing With access to:

Bedroom One 11'10" x 11'11"
With a window to the front elevation.

Bedroom Two 10'4" x 13'1"
With a window to the rear elevation.

Bedroom Three 7'11" x 11'9" With a window to the side elevation.

## Bathroom 6'5" x 11'11"

Three piece suite comprising of a hand wash basin, low flush WC and bath.

Outside

Low maintenance frontage with on street parking. To the rear there is a a well established garden with patio and decked seating areas and fence surround offering a degree of privacy. Not to mention the sun all day.