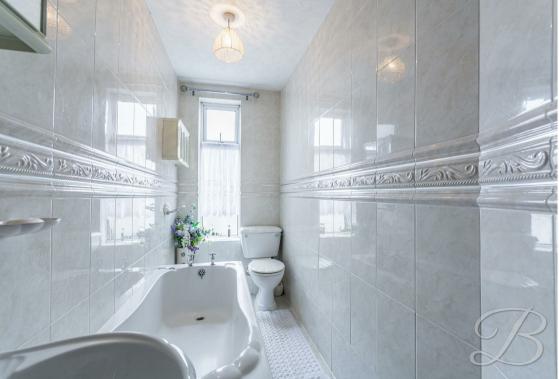

## Bathroom 6'5" x 11'11"

Three piece suite comprising of a hand wash basin, low flush WC and bath.

Outside

Low maintenance frontage with on street parking. To the rear there is a a well established garden with patio and decked seating areas and fence surround offering a degree of privacy. Not to mention the sun all day.