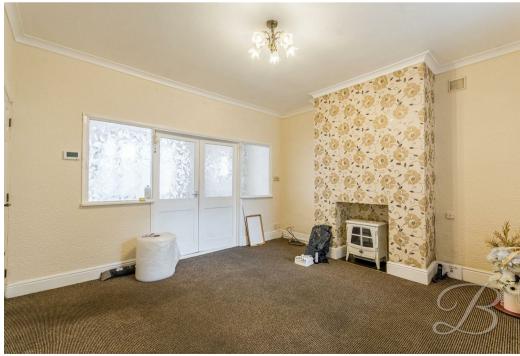

## Dining Room 12'7" x 13'0"

With a bay window to the front elevation allowing a wealth of natural daylight to flow through.