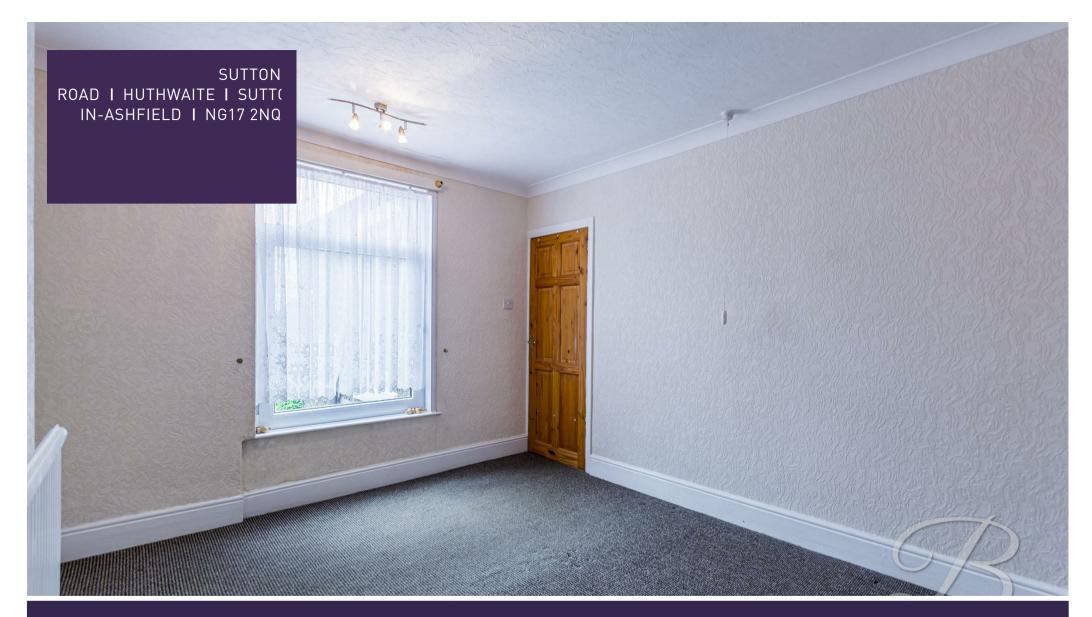

# Landing With access to:

Bedroom One 11'10" x 11'11"
With a window to the front elevation.

Bedroom Two 10'4" x 13'1"
With a window to the rear elevation.

Bedroom Three 7'11" x 11'9" With a window to the side elevation.