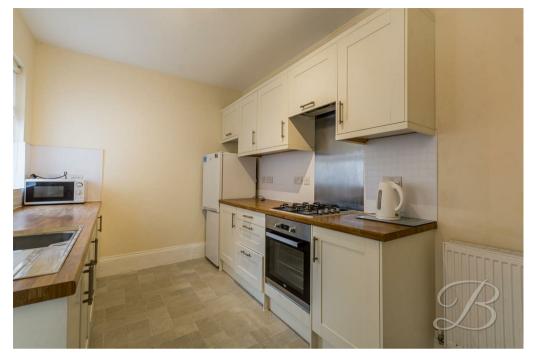

#### Kitchen 7'9" x 11'7"

Complete with a range of matching cabinets and wall units, inset sink and drainer, integrated appliances and windows to the side elevation.