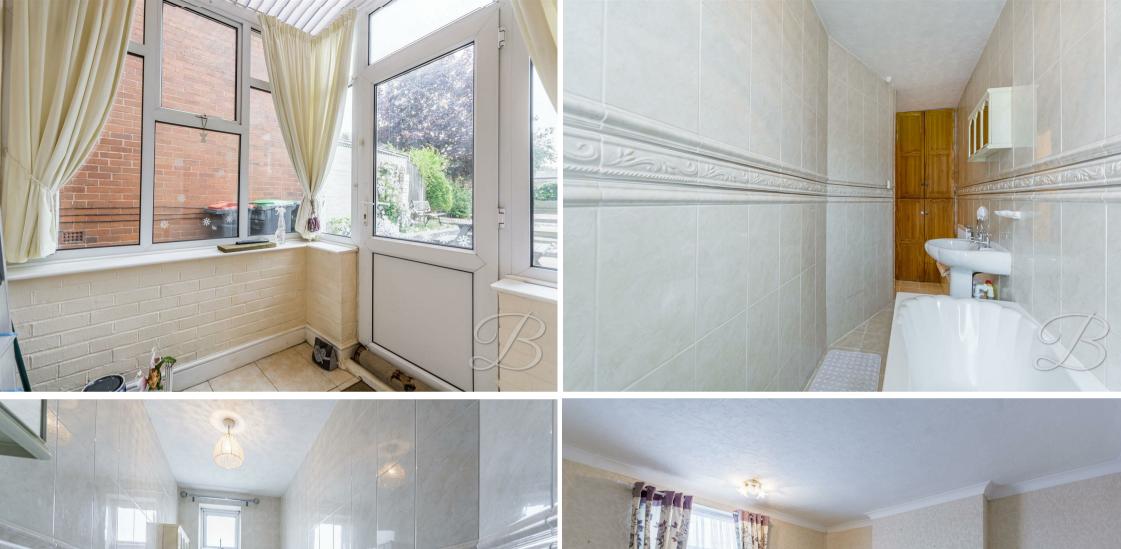

## Bathroom 6'5" x 11'11"

Three piece suite comprising of a hand wash basin, low flush WC and bath.

Outside

Low maintenance frontage with on street parking. To the rear there is a a well established garden with patio and decked seating areas and fence surround offering a degree of privacy. Not to mention the sun all day.