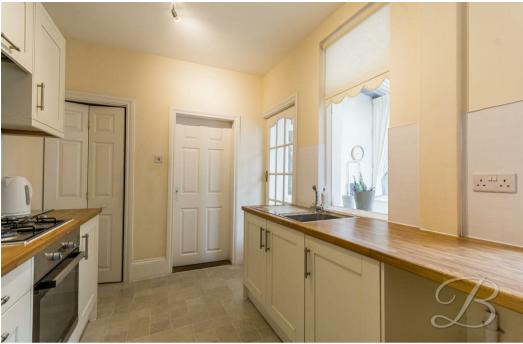

# Conservatory 6'7" x 6'8"

With surrounding windows and an external door giving access to the rear garden.

## Bathroom 6'5" x 11'11"

Three piece suite comprising of a hand wash basin, low flush WC and bath.

Outside

Low maintenance frontage with on street parking. To the rear there is a a well established garden with patio and decked seating areas and fence surround offering a degree of privacy. Not to mention the sun all day.