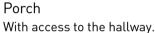

#### Kitchen 7'9" x 11'7"

Complete with a range of matching cabinets and wall units, inset sink and drainer, integrated appliances and windows to the side elevation.