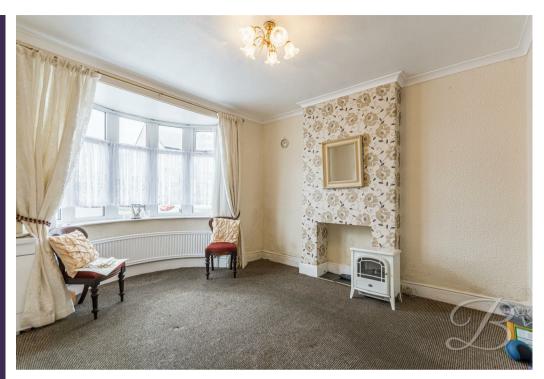

### Living Room 11'11" x 12'7"

Ample furniture space and double doors giving access to the dining room. With a window to the rear elevation.

## Dining Room 12'7" x 13'0"

With a bay window to the front elevation allowing a wealth of natural daylight to flow through.