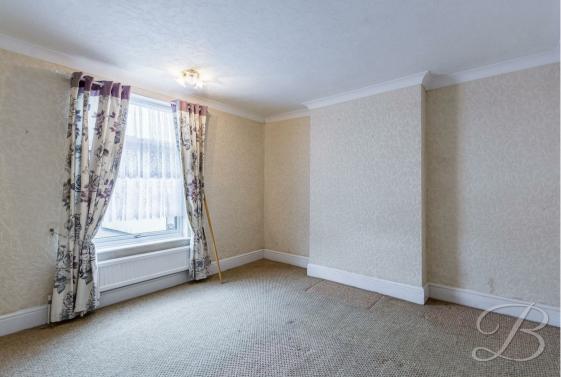

# Landing With access to:

Bedroom One 11'10" x 11'11"
With a window to the front elevation.

Bedroom Two 10'4" x 13'1"
With a window to the rear elevation.

Bedroom Three 7'11" x 11'9" With a window to the side elevation.