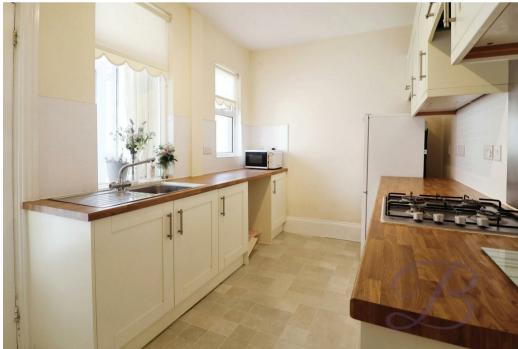

Step inside to discover a spacious living room, making this a wonderful space to relax with family and friends. Complimented well with double doors leading into the front room which lends itself lovely as a dining room, with a bay window allowing a wealth of natural daylight to flow through. Moving through to kitchen you will find a range of matching cabinets and essential appliances, perfect for practicing your culinary skills. Completing this floor is a conservatory giving access to the garden.

### Kitchen

Complete with a range of matching cabinets and wall units, inset sink and drainer, integrated appliances and windows to the side elevation.