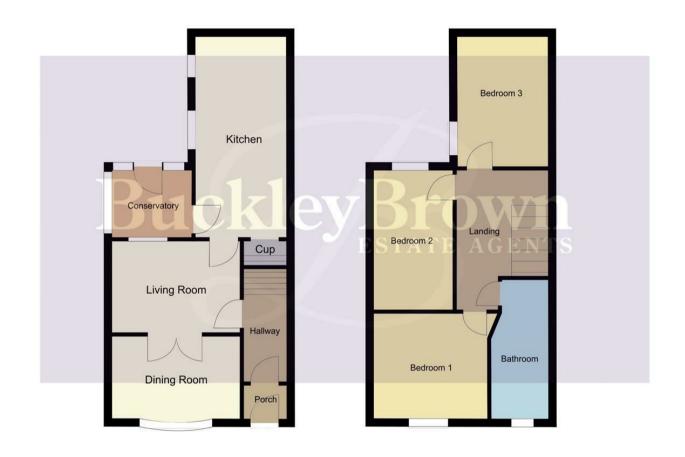

Step inside to discover a spacious living room, making this a wonderful space to relax with family and friends. Complimented well with double doors leading into the front room which lends itself lovely as a dining room, with a bay window allowing a wealth of natural daylight to flow through. Moving through to kitchen you will find a range of matching cabinets and essential appliances, perfect for practicing your culinary skills. Completing this floor is a conservatory giving access to the garden.

The three double bedrooms provide generous proportions, offering ample space to add your own stamp. These rooms are well-appointed, providing comfort and versatility to cater to your individual needs. The family bathroom can be found just off the landing and comprises of a three piece suite.

## Living Room

Ample furniture space and double doors giving access to the dining room. With a window to the rear elevation.

## Dining Room

With a bay window to the front elevation allowing a wealth of natural daylight to flow through.

### Kitchen

Complete with a range of matching cabinets and wall units, inset sink and drainer, integrated appliances and windows to the side elevation.

## Conservatory

With surrounding windows and an external door giving access to the rear garden.

# Landing With access to;

Bedroom One
With a window to the front elevation.

Bedroom Two
With a window to the rear elevation.

Bedroom Three
With a window to the side elevation.

#### Bathroom

Three piece suite comprising of a hand wash basin, low flush WC and bath.

Outside

Low maintenance frontage with on street parking. To the rear there is a a well established garden with patio and decked seating areas and fence surround offering a degree of privacy. Not to mention the sun all day.