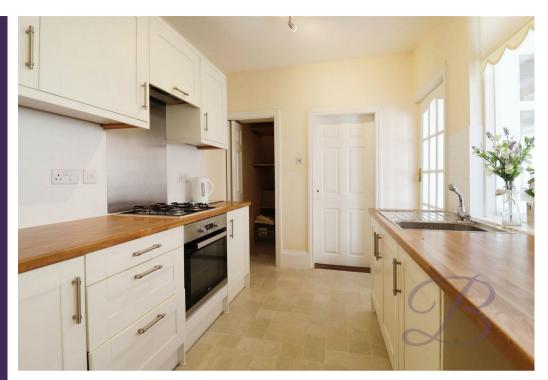

Step inside to discover a spacious living room, making this a wonderful space to relax with family and friends. Complimented well with double doors leading into the front room which lends itself lovely as a dining room, with a bay window allowing a wealth of natural daylight to flow through. Moving through to kitchen you will find a range of matching cabinets and essential appliances, perfect for practicing your culinary skills. Completing this floor is a conservatory giving access to the garden.

### Kitchen

Complete with a range of matching cabinets and wall units, inset sink and drainer, integrated appliances and windows to the side elevation.