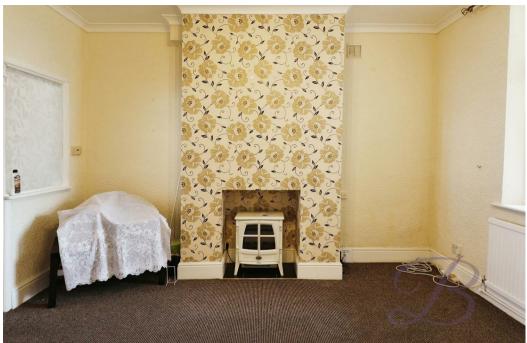

## Living Room

Ample furniture space and double doors giving access to the dining room. With a window to the rear elevation.