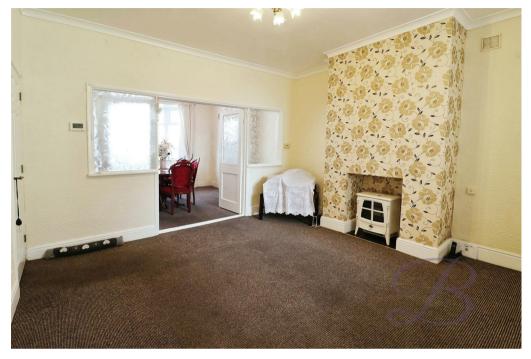

Step inside to discover a spacious living room, making this a wonderful space to relax with family and friends. Complimented well with double doors leading into the front room which lends itself lovely as a dining room, with a bay window allowing a wealth of natural daylight to flow through. Moving through to kitchen you will find a range of matching cabinets and essential appliances, perfect for practicing your culinary skills. Completing this floor is a conservatory giving access to the garden.

## Living Room

Ample furniture space and double doors giving access to the dining room. With a window to the rear elevation.

## Dining Room

With a bay window to the front elevation allowing a wealth of natural daylight to flow through.