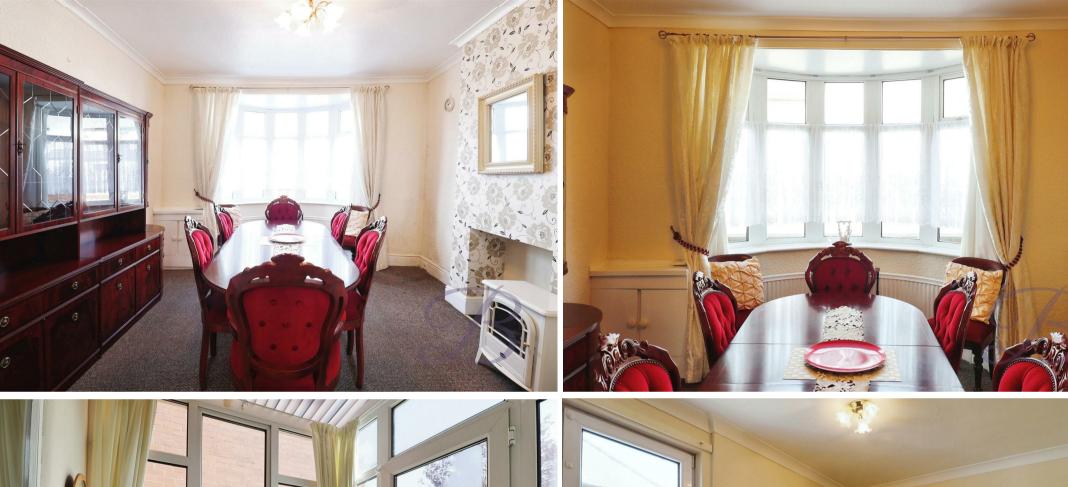

Step inside to discover a spacious living room, making this a wonderful space to relax with family and friends. Complimented well with double doors leading into the front room which lends itself lovely as a dining room, with a bay window allowing a wealth of natural daylight to flow through. Moving through to kitchen you will find a range of matching cabinets and essential appliances, perfect for practicing your culinary skills. Completing this floor is a conservatory giving access to the garden.

## Dining Room

With a bay window to the front elevation allowing a wealth of natural daylight to flow through.