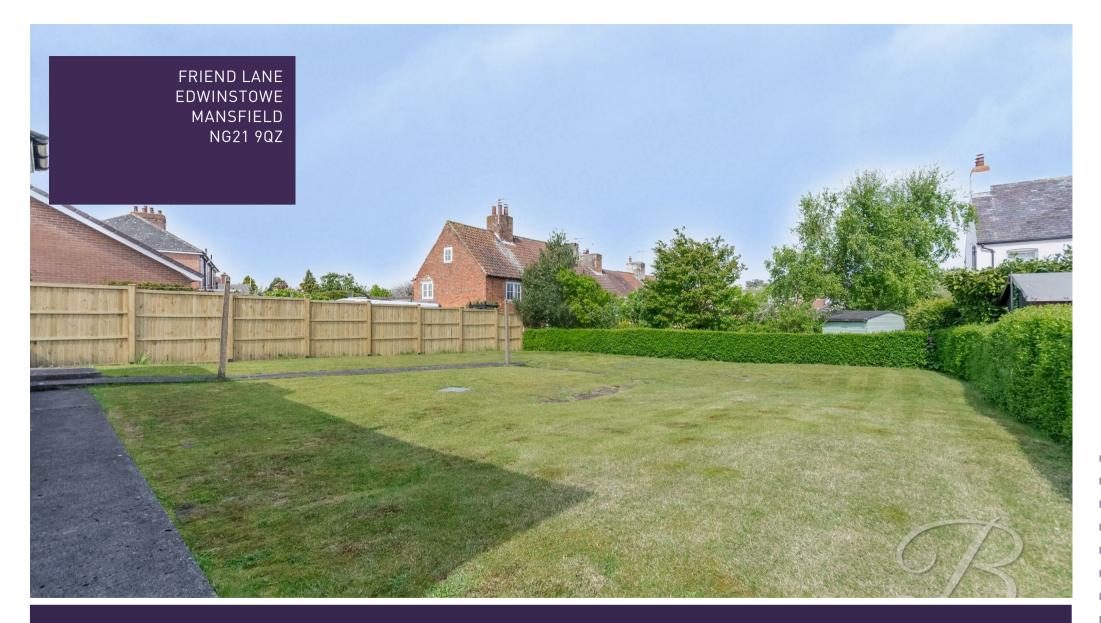

Heading outside, you will discover a delightful and large rear garden, complete with a well-maintained lawn and fabulously groomed bushes surrounding. The is a fantastic area to socialise with family and friends! To the front of the property offers a driveway, providing off road parking for multiple cars. You don't want to miss out on this home, so call now to arrange a viewing!

## Outside

Including a well-maintained lawn to the rear. With gated access and parking for multiple cars to the front.