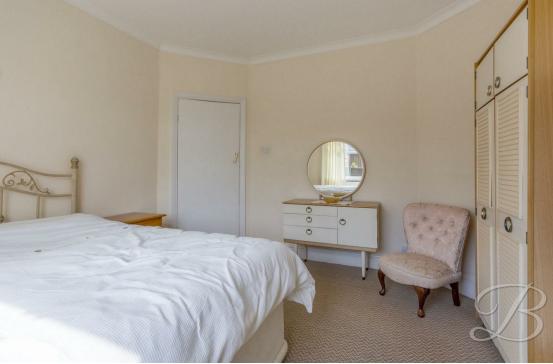

From the inner hallway, you will be impressed by the size of both bedrooms. There is so much space to get creative here! The bathroom hosts a three-piece suite with a shower over the bath. This home has been lovingly maintained by its owners and has so much potential to make the perfect forever home!

Bedroom One 9'3" x 11'11" With window to front elevation.

Bedroom Two 9'6" x 11'11" With window to side elevation.

Bathroom 5'10" x 8'5" Including a three piece suite. With window to rear elevation.