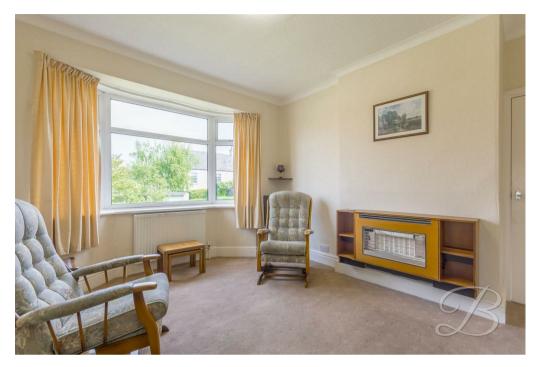

As you walk inside, you will first of all be welcomed into the family lounge, hosting ample space for homely furnishings. Through to the dining room, you will find the large bay window allows plenty of natural light to fill the room. The kitchen is fitted with cabinetry and units, together with space for appliances.

Hall With access to;

Living Room 11'10" x 11'11"
With a bay window to front elevation.

Dining Room 10'4" x 11'10" With a bay window to rear elevation.

Kitchen 6'3" x 11'11"
With door access to the side and window to rear elevation.