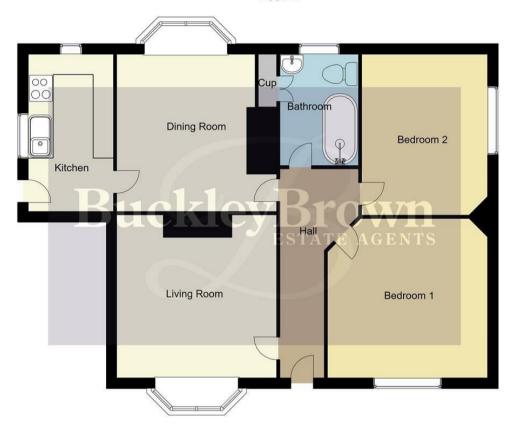

As you walk inside, you will first of all be welcomed into the family lounge, hosting ample space for homely furnishings. Through to the dining room, you will find the large bay window allows plenty of natural light to fill the room. The kitchen is fitted with cabinetry and units, together with space for appliances.

From the inner hallway, you will be impressed by the size of both bedrooms. There is so much space to get creative here! The bathroom hosts a three-piece suite with a shower over the bath. This home has been lovingly maintained by its owners and has so much potential to make the perfect forever home!

Hall With access to;

Living Room 11'10" x 11'11"
With a bay window to front elevation.

Dining Room 10'4" x 11'10" With a bay window to rear elevation.

Kitchen 6'3" x 11'11"
With door access to the side and window to rear elevation.

Bedroom One 9'3" x 11'11" With window to front elevation.

Bedroom Two 9'6" x 11'11" With window to side elevation.

Bathroom 5'10" x 8'5" Including a three piece suite. With window to rear elevation.

## Ground Floor: 72Sq.MT/775Sq.FT Approx.

Whilst every attempt has been made to ensure the accuracy of the floor plan contained here, no responsibility is taken for incorrect measurements of doors, windows, appliances and room or any error, omission or misstatement. Exterior and interior walls are drawn to scale based on interior measurements. Any figure given is for initial guidance only and should not be relied on as basis of valuation. These plans are for marketing purposes only and should be used as such by any prospective purchase. Specially no guarantee is should not be relied on as a basis of valuation. These plans are for marketing purposes only and should be used as such by any prospective purchase. Specifically no guarantee is given on the total square footage of the property if quoted on this plan.