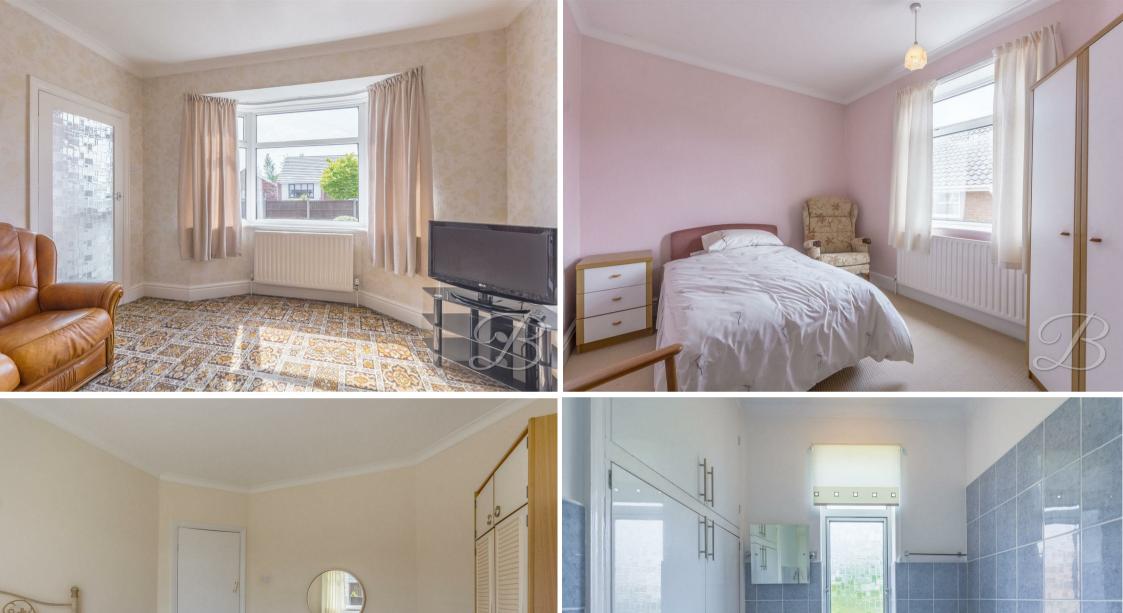

As you walk inside, you will first of all be welcomed into the family lounge, hosting ample space for homely furnishings. Through to the dining room, you will find the large bay window allows plenty of natural light to fill the room. The kitchen is fitted with cabinetry and units, together with space for appliances.

From the inner hallway, you will be impressed by the size of both bedrooms. There is so much space to get creative here! The bathroom hosts a three-piece suite with a shower over the bath. This home has been lovingly maintained by its owners and has so much potential to make the perfect forever home!

Hall With access to;

Living Room 11'10" x 11'11"
With a bay window to front elevation.

Dining Room 10'4" x 11'10" With a bay window to rear elevation.

Kitchen 6'3" x 11'11"
With door access to the side and window to rear elevation.

Bedroom One 9'3" x 11'11" With window to front elevation.

Bedroom Two 9'6" x 11'11" With window to side elevation.

Bathroom 5'10" x 8'5" Including a three piece suite. With window to rear elevation.