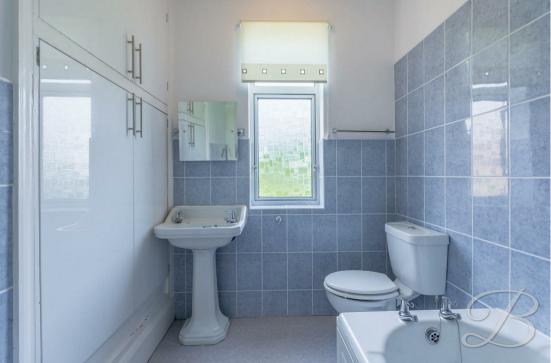

From the inner hallway, you will be impressed by the size of both bedrooms. There is so much space to get creative here! The bathroom hosts a three-piece suite with a shower over the bath. This home has been lovingly maintained by its owners and has so much potential to make the perfect forever home!

Bedroom One 9'3" x 11'11" With window to front elevation.

Bedroom Two 9'6" x 11'11" With window to side elevation.

Bathroom 5'10" x 8'5" Including a three piece suite. With window to rear elevation.