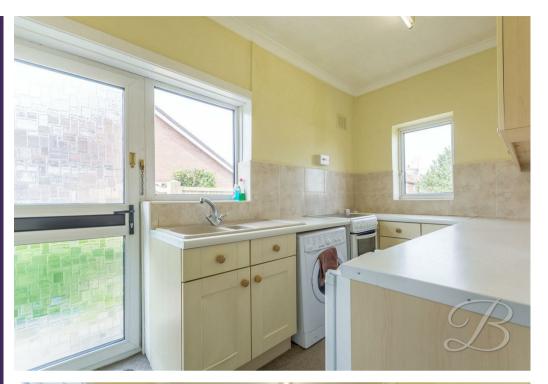

As you walk inside, you will first of all be welcomed into the family lounge, hosting ample space for homely furnishings. Through to the dining room, you will find the large bay window allows plenty of natural light to fill the room. The kitchen is fitted with cabinetry and units, together with space for appliances.

Hall With access to;

Living Room 11'10" x 11'11"
With a bay window to front elevation.

Dining Room 10'4" x 11'10" With a bay window to rear elevation.

Kitchen 6'3" x 11'11"
With door access to the side and window to rear elevation.