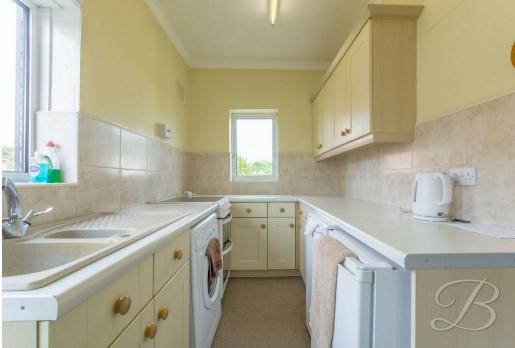

As you walk inside, you will first of all be welcomed into the family lounge, hosting ample space for homely furnishings. Through to the dining room, you will find the large bay window allows plenty of natural light to fill the room. The kitchen is fitted with cabinetry and units, together with space for appliances.

Hall With access to;

Living Room 11'10" x 11'11"
With a bay window to front elevation.

Dining Room 10'4" x 11'10" With a bay window to rear elevation.

Kitchen 6'3" x 11'11"
With door access to the side and window to rear elevation.