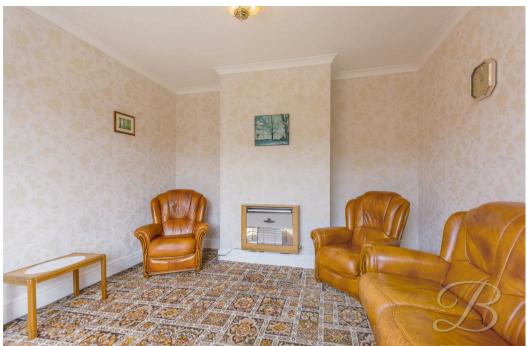

As you walk inside, you will first of all be welcomed into the family lounge, hosting ample space for homely furnishings. Through to the dining room, you will find the large bay window allows plenty of natural light to fill the room. The kitchen is fitted with cabinetry and units, together with space for appliances.

Hall With access to;

Living Room 11'10" x 11'11"
With a bay window to front elevation.

Dining Room 10'4" x 11'10" With a bay window to rear elevation.

Kitchen 6'3" x 11'11"
With door access to the side and window to rear elevation.