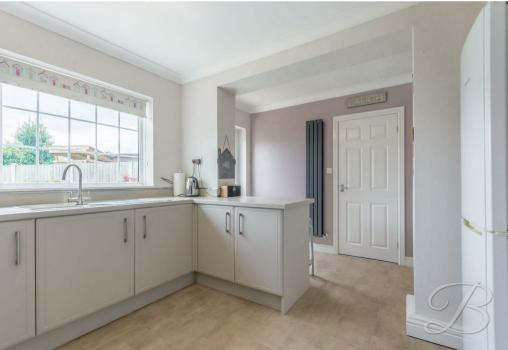

Firstly, you will be welcomed by the light and airy hall which leads us to the spacious lounge offering ample space to relax and unwind with family and friends. Through to the stunning kitchen, which is bound to impress, boasting a superb range of modern units, integrated appliances, and worktop space for practicing your cooking skills! Next door hosts a dining area, offering space for a good-sized table to accommodate family meals sitting down. Completing the floor is a WC for added convenience, and an office which is currently being used as a sitting room but offers plenty of versatility.

Hall With access to;

Lounge 12'3" x 13'2" With window to front elevation.

Kitchen 10'7" x 13'6" Including cabinets and units with work surface ove rand space for appliances. With window to rear elevation.