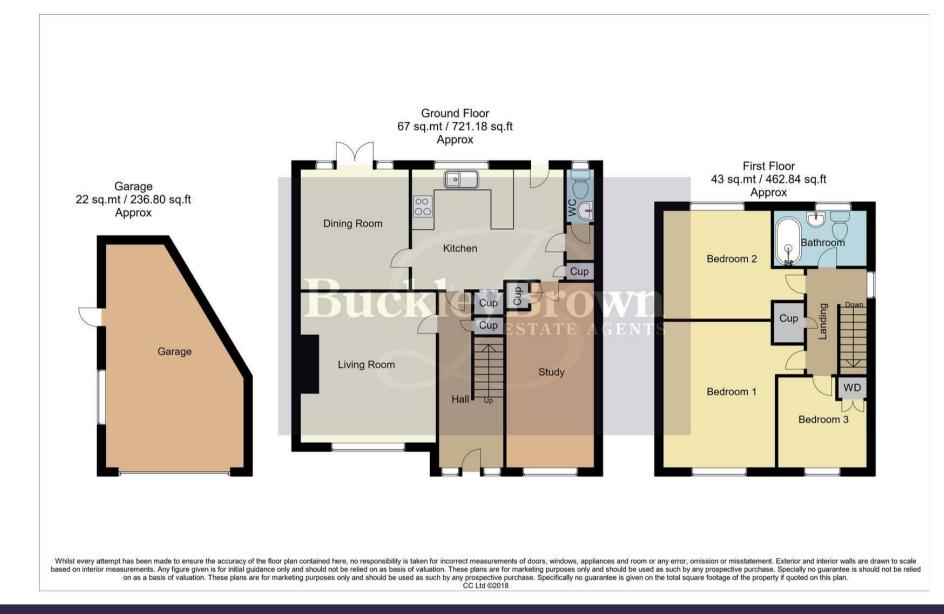

Hall With access to;

Lounge 12'3" x 13'2" With window to front elevation.

Kitchen 10'7" x 13'6" Including cabinets and units with work surface ove rand space for appliances. With window to rear elevation.

## WC

Including hand wash basin and low flush WC.

Office 6'11" x 16'7" With window to front elevation.

Landing With access to; Bedroom One 10'3" x 13'3" With carpeted flooring and central heating radiator.

Bedroom Two 9'11" x 9'11" With carpeted flooring and central heating radiator.

Bedroom Three 8'1" x8'4" With carpeted flooring and central heating radiator.

Bathroom 5'4" x 8'7" Including a three-piece suite with a shower over the bath.

Outside An enclosed garden and patio to the rear. With a garage and driveway for multiple cars to the front.

IMPORTANT: we would like to inform prospective purchasers that these sales particulars have been prepared as a general guide only. A detailed survey has not been carried out, nor the services, appliances and fittings tested. Room sizes should not be relied upon for furnishing purposes and are approximate. If floor plans are included, they are for guidance only and illustration purposes only and may not be to scale. If there are any important matters likely to affect your decision to buy, please contact us before viewing the property.