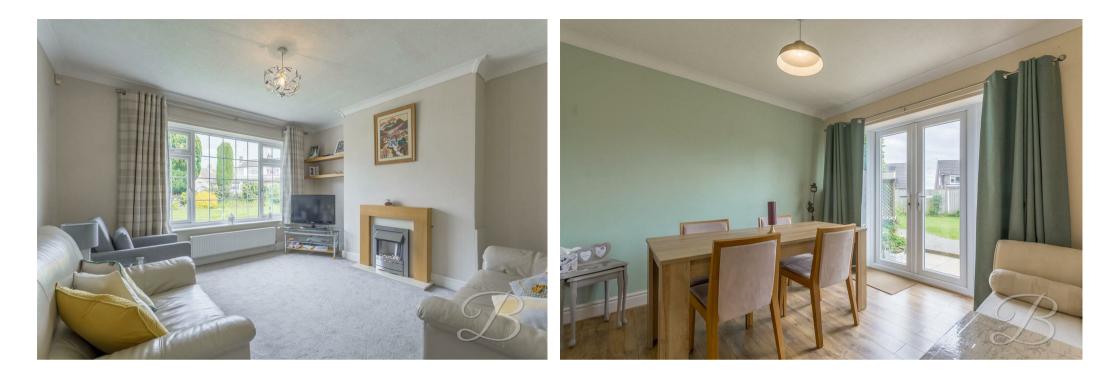

Firstly, you will be welcomed by the light and airy hall which leads us to the spacious lounge offering ample space to relax and unwind with family and friends. Through to the stunning kitchen, which is bound to impress, boasting a superb range of modern units, integrated appliances, and worktop space for practicing your cooking skills! Next door hosts a dining area, offering space for a good-sized table to accommodate family meals sitting down. Completing the floor is a WC for added convenience, and an office which is currently being used as a sitting room but offers plenty of versatility.

Hall With access to;

Lounge 12'3" x 13'2" With window to front elevation.

Kitchen 10'7" x 13'6" Including cabinets and units with work surface ove rand space for appliances. With window to rear elevation.