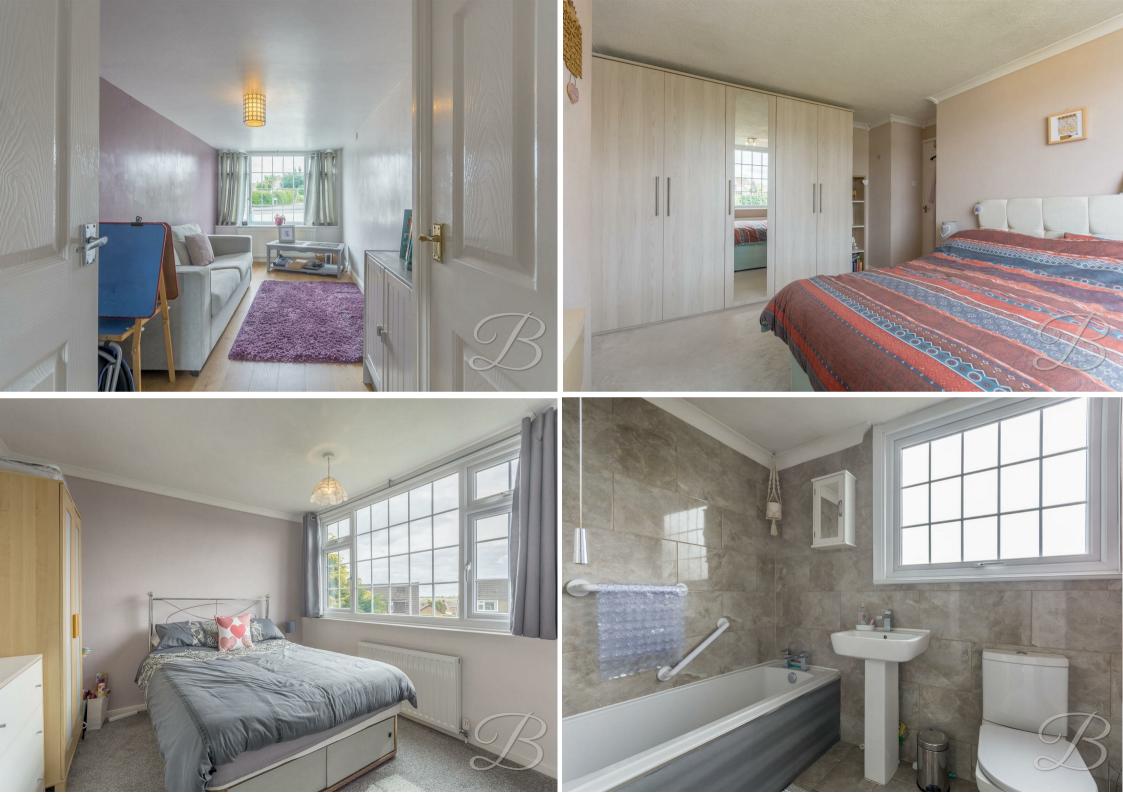

Firstly, you will be welcomed by the light and airy hall which leads us to the spacious lounge offering ample space to relax and unwind with family and friends. Through to the stunning kitchen, which is bound to impress, boasting a superb range of modern units, integrated appliances, and worktop space for practicing your cooking skills! Next door hosts a dining area, offering space for a good-sized table to accommodate family meals sitting down. Completing the floor is a WC for added convenience, and an office which is currently being used as a sitting room but offers plenty of versatility.

Heading upstairs, you will be welcomed by three well-maintained bedrooms, all of which offer plenty of versatility. This floor is complete with a three piece family suite including a bath and shower.

The garden complements the home perfectly, with a resin driveway to the front providing off-street parking. Along with a garage for ample storage. There is a spacious garden to the rear which is mainly laid to lawn and fence surrounding with a lovely patio area. A perfect setting to take advantage of with family and friends. This home is a credit to its current owners and is too good to miss, so call now to arrange a viewing!

Hall With access to;

Lounge 12'3" x 13'2" With window to front elevation.

Kitchen 10'7" x 13'6" Including cabinets and units with work surface ove rand space for appliances. With window to rear elevation.

## WC

Including hand wash basin and low flush WC.

Office 6'11" x 16'7" With window to front elevation.

Landing With access to; Bedroom One 10'3" x 13'3" With carpeted flooring and central heating radiator.

Bedroom Two 9'11" x 9'11" With carpeted flooring and central heating radiator.

Bedroom Three 8'1" x8'4" With carpeted flooring and central heating radiator.

Bathroom 5'4" x 8'7" Including a three-piece suite with a shower over the bath.