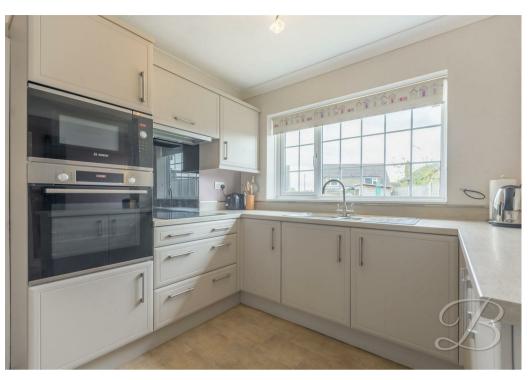

Firstly, you will be welcomed by the light and airy hall which leads us to the spacious lounge offering ample space to relax and unwind with family and friends. Through to the stunning kitchen, which is bound to impress, boasting a superb range of modern units, integrated appliances, and worktop space for practicing your cooking skills! Next door hosts a dining area, offering space for a good-sized table to accommodate family meals sitting down. Completing the floor is a WC for added convenience, and an office which is currently being used as a sitting room but offers plenty of versatility.

Hall With access to;

Lounge 12'3" x 13'2" With window to front elevation.

Kitchen 10'7" x 13'6" Including cabinets and units with work surface ove rand space for appliances. With window to rear elevation.