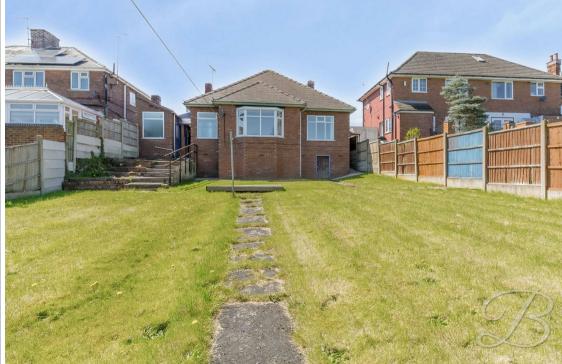

Outside presents a private driveway and car port, offering space for ample offstreet parking to the front. To the rear offers an impressive well-maintained lawn, giving a degree of privacy and great for when you host BBQs or garden parties! Do you think this could be the one for you? Don't miss out! Call now to book a viewing!

## Outside

Low maintenance frontage with lawn and path leading to the front door. Private driveway and access to the garage. To the rear there is a well established garden which is mainly laid to lawn with fence surround offering a degree of privacy.