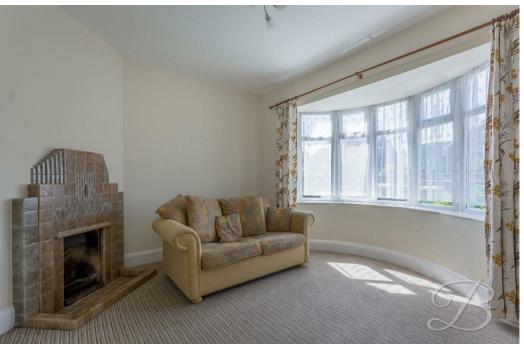

Upon entering, you will find the living room offers a warm and cosy environment where the whole family can enjoy spending time together! Next, we have the kitchen, which comes complete with a range of units and cabinets with plenty of space for adding your own dining sets, making it great for when friends and family visit for tea! There is also access to a utility room and garage which will certainly come in handy.

Entrance Hallway With further access to;

Living Room 10'10" x 11'4" With ample space for furnishings and a bay window to the rear elevation.