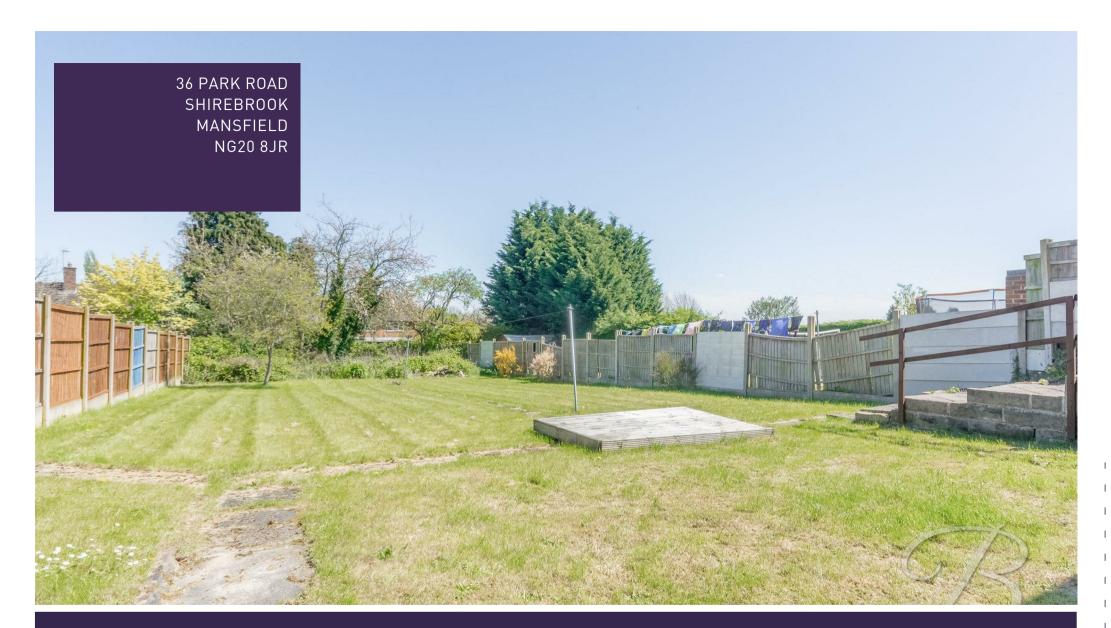

Outside presents a private driveway and car port, offering space for ample offstreet parking to the front. To the rear offers an impressive well-maintained lawn, giving a degree of privacy and great for when you host BBQs or garden parties! Do you think this could be the one for you? Don't miss out! Call now to book a viewing!

## Outside

Low maintenance frontage with lawn and path leading to the front door. Private driveway and access to the garage. To the rear there is a well established garden which is mainly laid to lawn with fence surround offering a degree of privacy.