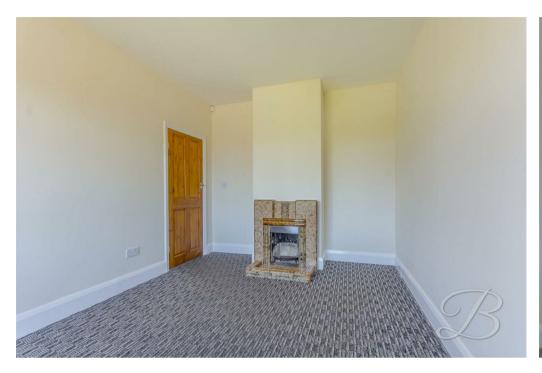

Upon entering, you will find the living room offers a warm and cosy environment where the whole family can enjoy spending time together! Next, we have the kitchen, which comes complete with a range of units and cabinets with plenty of space for adding your own dining sets, making it great for when friends and family visit for tea! There is also access to a utility room and garage which will certainly come in handy.

Entrance Hallway With further access to;

Living Room 10'10" x 11'4" With ample space for furnishings and a bay window to the rear elevation.