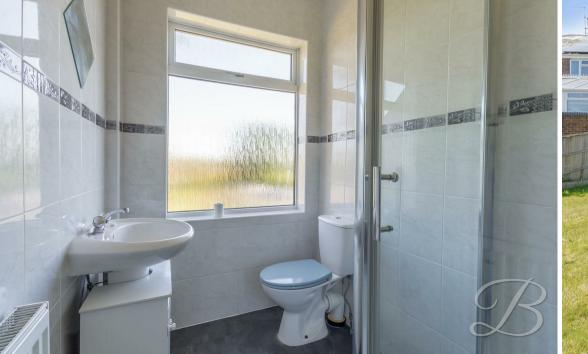

Shower Room 5'0" x 8'2"
Three piece suite comprising of a hand wash basin, low flush WC, shower and a window to the rear elevation.

Garage 8'9" x 15'7"
Accessible from the front elevation.