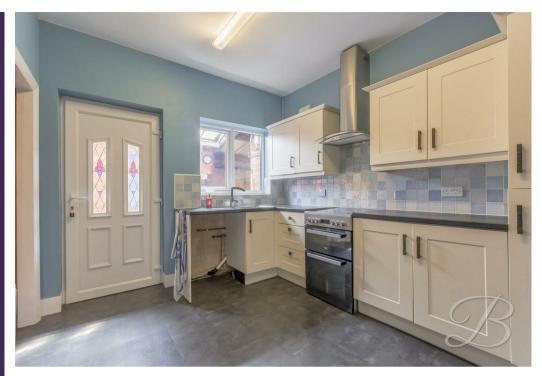

Upon entering, you will find the living room offers a warm and cosy environment where the whole family can enjoy spending time together! Next, we have the kitchen, which comes complete with a range of units and cabinets with plenty of space for adding your own dining sets, making it great for when friends and family visit for tea! There is also access to a utility room and garage which will certainly come in handy.

## Kitchen 9'2" x 11'7"

Complete with a range of matching cabinetry and units, inset sink and drainer, integrated appliances and decorative splashback. The kitchen also gives access to a handy shower room, garage, storage room and utility.