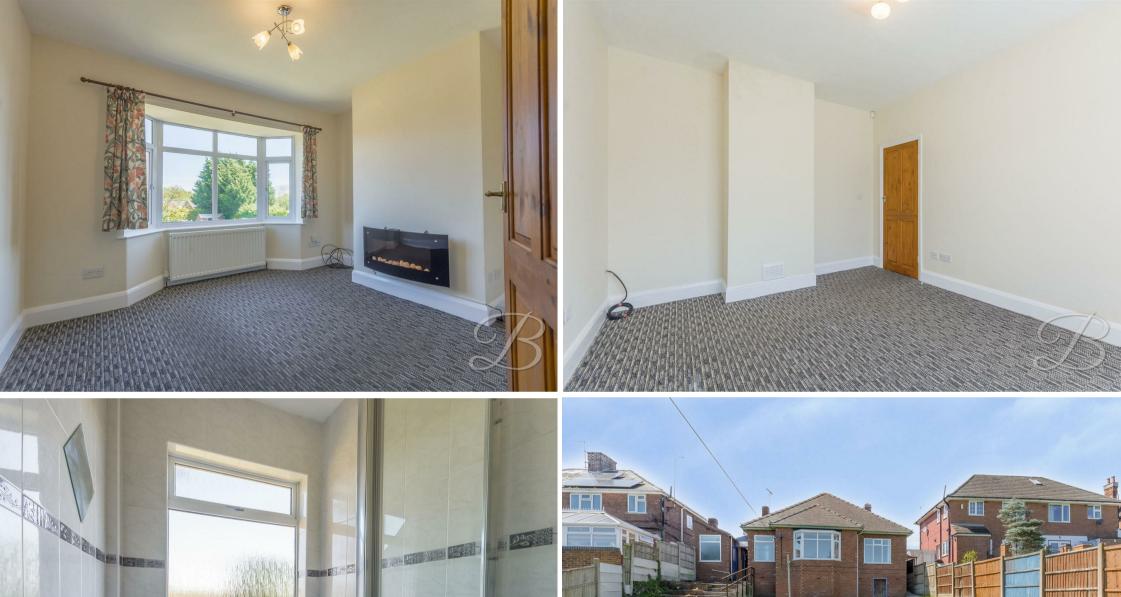

Entrance Hallway With further access to;

Living Room 10'10" x 11'4" With ample space for furnishings and a bay window to the rear elevation.

Bedroom One 11'0" x 13'9"
With a window to the front elevation.

Bedroom Two 10'0" x 14'0"
With a window to the rear elevation.

Bedroom Three 9'11" x 12'11" Spacious room with bay window to the front elevation allowing a wealth of natural daylight to flow through.

Outside presents a private driveway and car port, offering space for ample offstreet parking to the front. To the rear offers an impressive well-maintained lawn, giving a degree of privacy and great for when you host BBQs or garden parties! Do you think this could be the one for you? Don't miss out! Call now to book a viewing!