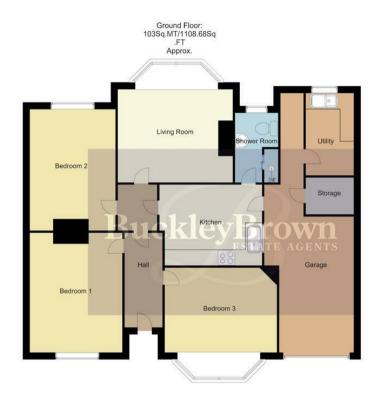

Entrance Hallway With further access to;

Living Room 10'10" x 11'4" With ample space for furnishings and a bay window to the rear elevation.

## Kitchen 9'2" x 11'7"

Complete with a range of matching cabinetry and units, inset sink and drainer, integrated appliances and decorative splashback. The kitchen also gives access to a handy shower room, garage, storage room and utility.

## Utility 5'7" x 9'1"

Complete with fitted cabinets and worktop space, inset sink and drainer and a window to the rear elevation.

Storage 4'3" x 5'7"

With ample room for storage, perfect way to keep organised and tidy.

Bedroom One 11'0" x 13'9"
With a window to the front elevation.

Bedroom Two 10'0" x 14'0"
With a window to the rear elevation.

Bedroom Three 9'11" x 12'11" Spacious room with bay window to the front elevation allowing a wealth of natural daylight to flow through.

Shower Room 5'0" x 8'2"
Three piece suite comprising of a hand wash basin, low flush WC, shower and a window to the rear elevation.

Garage 8'9" x 15'7"
Accessible from the front elevation.