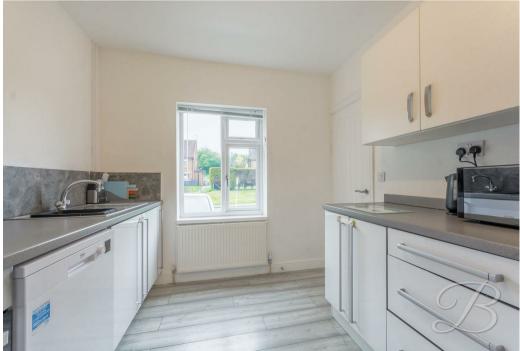

Step inside and discover the airy open-plan lounge/diner which invites you to relax and unwind in a modern and spacious ambiance, bathed in natural light. There is ample space for a dining room table, perfect for preparing family meals and entertaining guests. The kitchen hosts contemporary cabinetry and space for domestic appliances, finished with modern splash backs and complimentary work surfaces. Completing this area is a utility rooms with storage space and room to do the laundry!

## Kitchen 8'8" x 10'7"

Complete with a range of matching cabinets and units, inset sink and drainer, integrated appliances and access to a handy utility.

Utility 7'1" x 7'10" With fitted worktop units along with space and plumbing for a washing machine/tumble dryer.