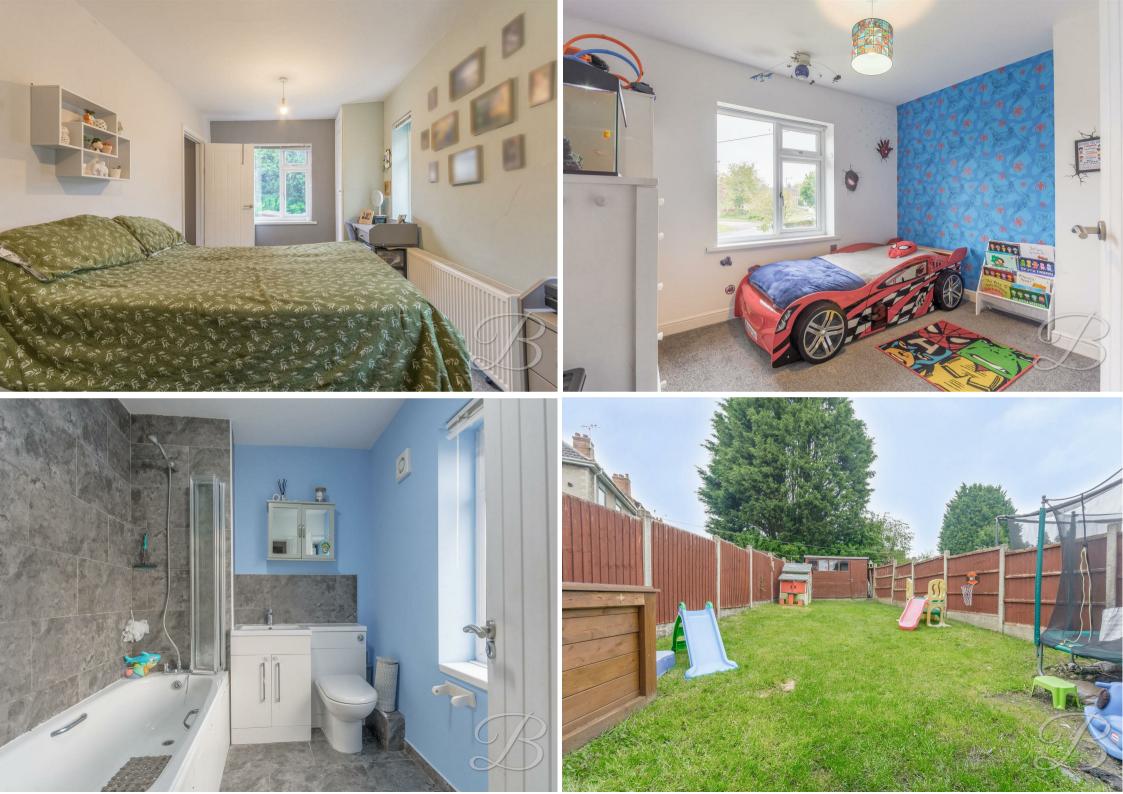

Upstairs, you'll find three well-proportioned bedrooms, each offering a peaceful retreat. Completing this charming abode is a modern bathroom just off the landing, including a three-piece suite with a shower over the bath.

Bedroom Two 9'3" x 10'11" With a window to the side elevation. Bedroom Three 12'4" x 12'5" With dual aspect windows to the front and side elevations.

## Shower Room 6'3" x 10'11"

Three piece suite comprising of a hand wash basin, low flush WC and bath with overhead shower. With a window to the rear elevation.

## Outside

Low maintenance frontage with a private driveway allowing for off road parking. To the rear there is a well established garden which is mainly laid to lawn with patio seating area and fence surround offering a degree of privacy.