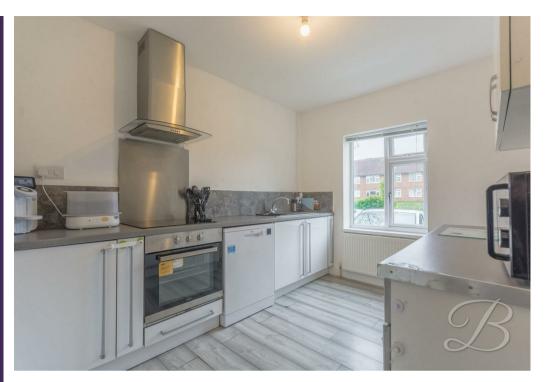

Step inside and discover the airy open-plan lounge/diner which invites you to relax and unwind in a modern and spacious ambiance, bathed in natural light. There is ample space for a dining room table, perfect for preparing family meals and entertaining guests. The kitchen hosts contemporary cabinetry and space for domestic appliances, finished with modern splash backs and complimentary work surfaces. Completing this area is a utility rooms with storage space and room to do the laundry!

## Kitchen 8'8" x 10'7"

Complete with a range of matching cabinets and units, inset sink and drainer, integrated appliances and access to a handy utility.

Utility 7'1" x 7'10" With fitted worktop units along with space and plumbing for a washing machine/tumble dryer.