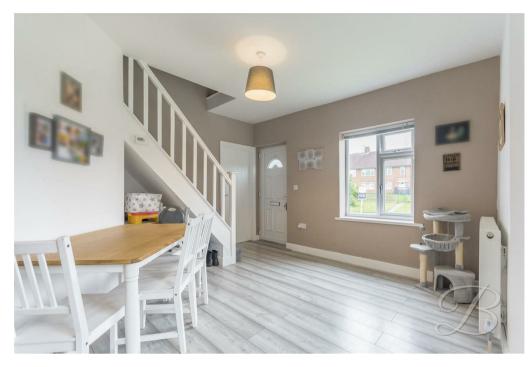

Step inside and discover the airy open-plan lounge/diner which invites you to relax and unwind in a modern and spacious ambiance, bathed in natural light. There is ample space for a dining room table, perfect for preparing family meals and entertaining guests. The kitchen hosts contemporary cabinetry and space for domestic appliances, finished with modern splash backs and complimentary work surfaces. Completing this area is a utility rooms with storage space and room to do the laundry!

Dining room 4'4" x 12'3" Spacious room open to the living room with a window to the front elevation.

Living Room 10'11" x 16'4" Ample furniture space with a feature fireplace, window to the side elevation and sliding doors to the rear giving access to the garden.