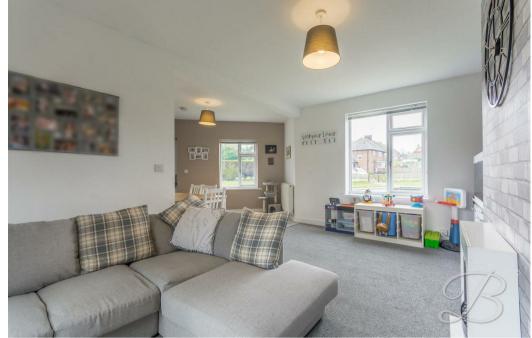

Step inside and discover the airy open-plan lounge/diner which invites you to relax and unwind in a modern and spacious ambiance, bathed in natural light. There is ample space for a dining room table, perfect for preparing family meals and entertaining guests. The kitchen hosts contemporary cabinetry and space for domestic appliances, finished with modern splash backs and complimentary work surfaces. Completing this area is a utility rooms with storage space and room to do the laundry!

Dining room 4'4" x 12'3" Spacious room open to the living room with a window to the front elevation.

Living Room 10'11" x 16'4" Ample furniture space with a feature fireplace, window to the side elevation and sliding doors to the rear giving access to the garden.