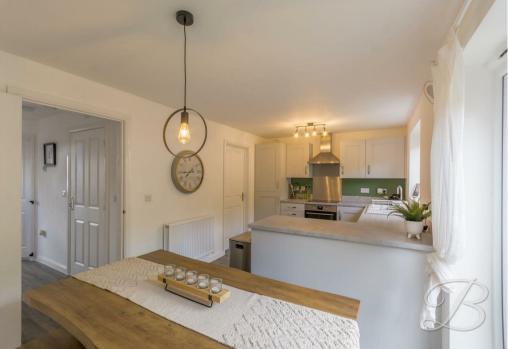

The ground floor boasts incredible accommodation. Starting with the living room which is light and airy offering a great space to relax and have cosy nights in! Moving through the kitchen and dining room presents you with an open plan layout. The kitchen side is complete with all essential appliances, offering space to cook lovely meals. Following through to the dining room you will find ample furniture space, complemented well with patio doors to the rear, this is Ideal when entertaining guests! Additionally, the ground floor features a WC for added convenience and a handy utility for additional storage.

## Dining Room 8'7" x 9'2"

Spacious room complimented wonderfully with patio doors to the rear elevation, perfect for entertaining throughout the summer months.

## Kitchen 9'2" x 9'5"

Complete with a range of matching cabinetry and units, inset sink and drainer, integrated appliances, storage cupboard and access to a handy utility room. With a window to the rear elevation.