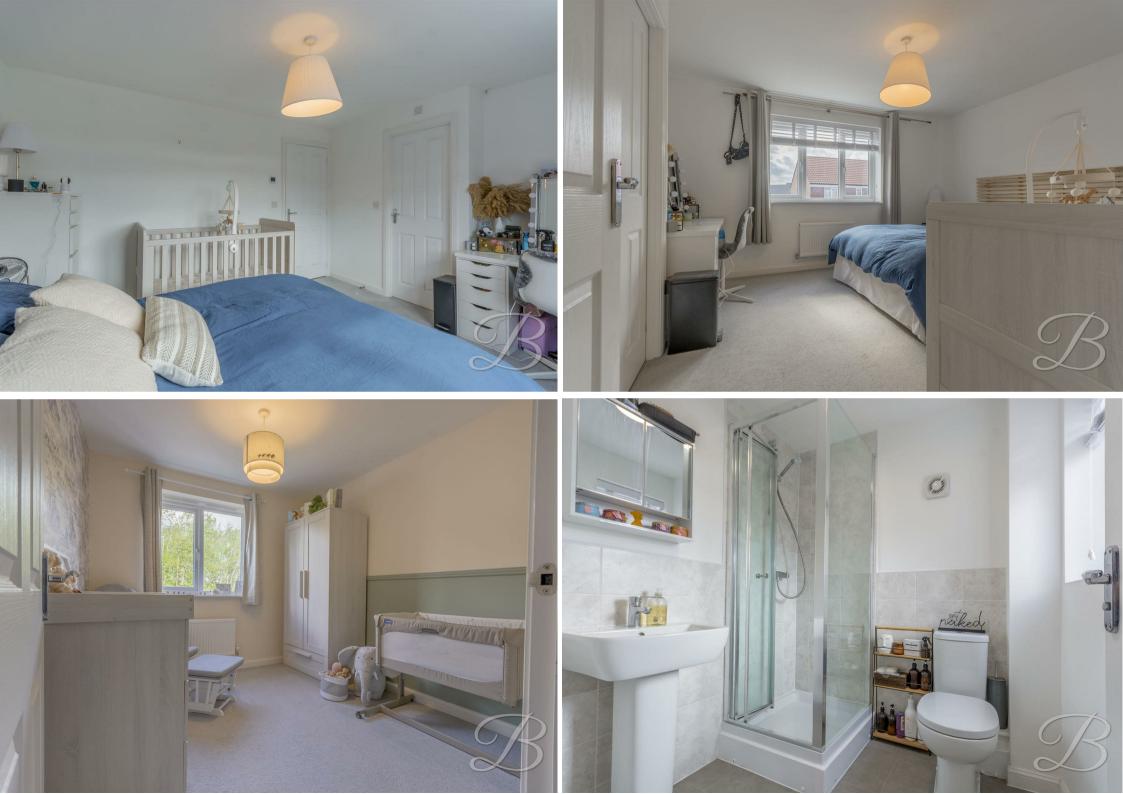

The first floor hosts three excellent bedrooms, all of which have been kept to a high standard with neutral decor for plenty of versatility. The master bedroom also benefits from a private en suite. Furthermore, the family bathroom can be found just off the landing and complete with a three piece suite.

### Landing

With storage cupboard and further access to;

Bedroom One 10'8" x 12'10" Spacious bedroom, window to the front elevation and access to a private en suite.

# En Suite 5'10" x 2'7"

Complete three piece suite including a hand wash basin, low flush WC and shower. With window to the front elevation.

Bedroom Two 9'2" x 9'2" With a window to the rear elevation.

Bedroom Three 8'5" x 9'2" With a window to the rear elevation.

Bathroom 5'6" x 6'9" Three piece suite comprising of a hand wash basin, low flush WC, bath and window to the side elevation.

Garage 8'11" x 17'2" Accessible from the front elevation.