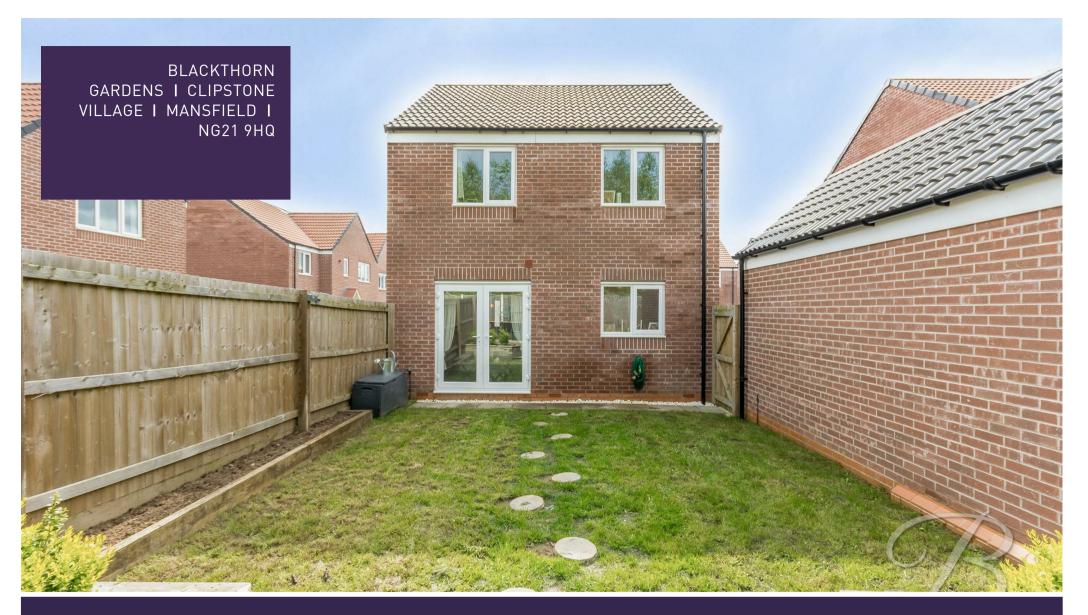

The garden really is something special, generous and private, with an extensive lawn, raised decked seating area and fence surround offering a degree of privacy. Perfect for inviting the whole family around and enjoying the sunny months together with a BBQ. To the front of the property is a generous private driveway and a garage, allowing space for ample off-road parking.

### Outside

Low maintenance frontage with private driveway and garage allowing for off road parking. Well established lawn to the rear with raised decked seating area and fence surround offering a degree of privacy.