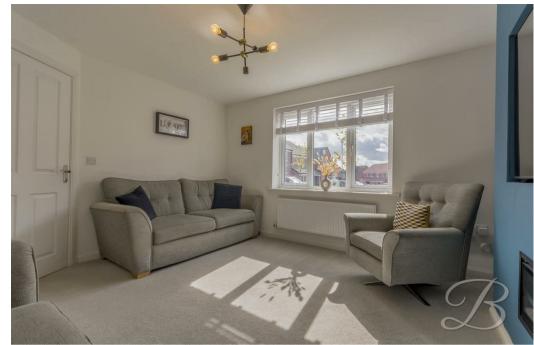

The ground floor boasts incredible accommodation. Starting with the living room which is light and airy offering a great space to relax and have cosy nights in! Moving through the kitchen and dining room presents you with an open plan layout. The kitchen side is complete with all essential appliances, offering space to cook lovely meals. Following through to the dining room you will find ample furniture space, complemented well with patio doors to the rear, this is Ideal when entertaining guests! Additionally, the ground floor features a WC for added convenience and a handy utility for additional storage.

Don't miss out! Call our team today to arrange a viewing!

Entrance Hallway With storage cupboard, handy downstairs WC and further access to;

Living Room 12'2" x 12'10" With ample furniture space and window to the front elevation.