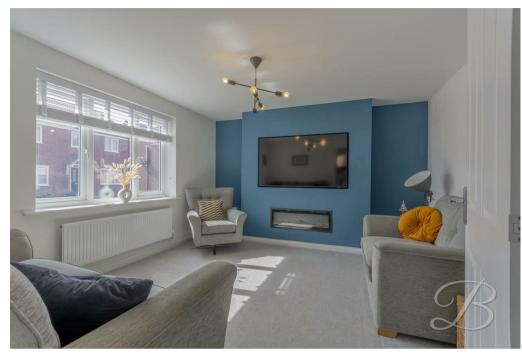

The ground floor boasts incredible accommodation. Starting with the living room which is light and airy offering a great space to relax and have cosy nights in! Moving through the kitchen and dining room presents you with an open plan layout. The kitchen side is complete with all essential appliances, offering space to cook lovely meals. Following through to the dining room you will find ample furniture space, complemented well with patio doors to the rear, this is Ideal when entertaining guests! Additionally, the ground floor features a WC for added convenience and a handy utility for additional storage.

Don't miss out! Call our team today to arrange a viewing!

Entrance Hallway With storage cupboard, handy downstairs WC and further access to;

Living Room 12'2" x 12'10" With ample furniture space and window to the front elevation.