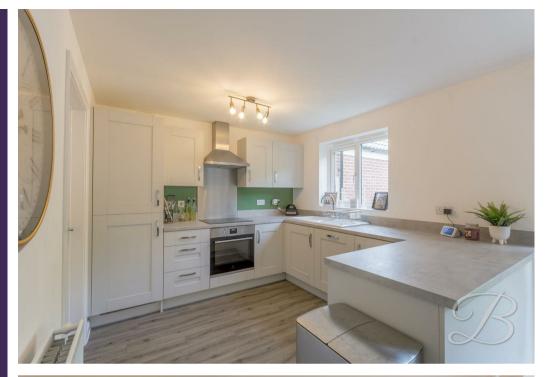

The ground floor boasts incredible accommodation. Starting with the living room which is light and airy offering a great space to relax and have cosy nights in! Moving through the kitchen and dining room presents you with an open plan layout. The kitchen side is complete with all essential appliances, offering space to cook lovely meals. Following through to the dining room you will find ample furniture space, complemented well with patio doors to the rear, this is Ideal when entertaining guests! Additionally, the ground floor features a WC for added convenience and a handy utility for additional storage.

## Kitchen 9'2" x 9'5"

Complete with a range of matching cabinetry and units, inset sink and drainer, integrated appliances, storage cupboard and access to a handy utility room. With a window to the rear elevation.