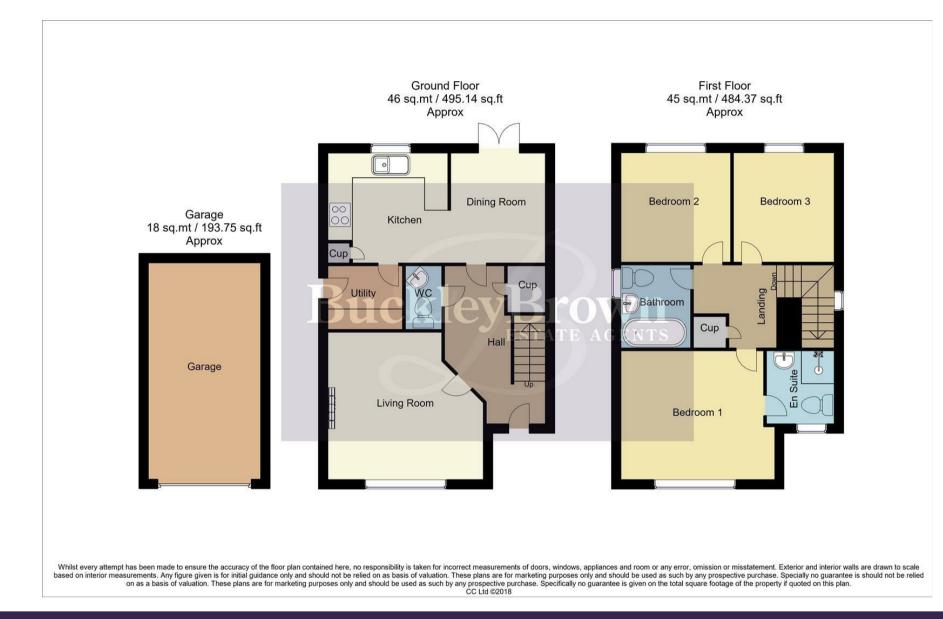

The ground floor boasts incredible accommodation. Starting with the living room which is light and airy offering a great space to relax and have cosy nights in! Moving through the kitchen and dining room presents you with an open plan layout. The kitchen side is complete with all essential appliances, offering space to cook lovely meals. Following through to the dining room you will find ample furniture space, complemented well with patio doors to the rear, this is Ideal when entertaining guests! Additionally, the ground floor features a WC for added convenience and a handy utility for additional storage.

The first floor hosts three excellent bedrooms, all of which have been kept to a high standard with neutral decor for plenty of versatility. The master bedroom also benefits from a private en suite. Furthermore, the family bathroom can be found just off the landing and complete with a three piece suite.

Bathroom 5'6" x 6'9" Three piece suite comprising of a hand wash basin, low flush WC, bath and window to the side elevation.

Garage 8'11" x 17'2" Accessible from the front elevation.