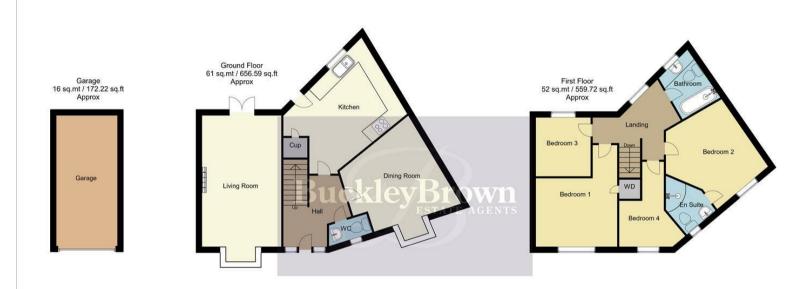

The ground floor accommodation boasts a spacious entrance hallway, with access to a handy downstairs WC. Moving through to the living room, you will find a feature fireplace and space for a television, this is the perfect area for hosting movie nights! This room is complemented well with a box window to the front and patio doors to the rear, giving access to the garden, perfect for the summer months. Just around the corner, you will be met with the dining room, this is an ideal space for entertaining family and friends. Finally the kitchen includes a range of matching cabinets and units with built-in appliances and an external doors to the rear.

Now let's take a walk upstairs, where you will find four bedrooms all which have been well cared for and offer flexibility to add your own stamp. One of the bedrooms also have the luxury of its very own en suite. The family bathroom is just off the landing and is comprising of a three piece suite.

The outside space complements the property wonderfully and presents you with an easy to maintain enclosed garden with fence surround offering a degree of privacy. There is also a private driveway and garage to the side of the property.

# Entrance Hallway

With windows to the front elevation and further access to;

#### Living Room 10'8" x 17'7"

Spacious living room with feature fireplace, box window to the front and patio doors to the rear elevation giving access to the garden.

### Dining Room 7'8" x 11'3"

Ample furniture space and box window to the side elevation.

# Kitchen 9'3" x 11'3"

Complete with a range of matching cabinetry and units, inset sink and drainer, integrated appliances. With built in storage cupboard, window and external door to the rear elevation.

### WC

With hand wash basin, low flush WC and window to the side elevation.

### Landing

With window to the rear elevation and further access to:

## Bedroom One 10'11" x 13'6"

With a fitted wardrobe and a window to the front elevation.

# Bedroom Two 9'2" x 10'11"

With window to the side elevation and access to a private en suite.

#### En Suite 4'7" x 5'0"

Three piece suite with hand wash basin, low flush WC and shower. With a window to the side elevation.

### Bedroom Three 7'6" x 8'0"

With a window to the rear elevation.

Bedroom Four 6'3" x 7'4"

With a window to the front elevation.

# Bathroom 6'5" x 6'8"

Three piece suite comprising of a hand wash basin, low flush WC and bath. With a window to the rear elevation.

## Garage 8'7" x 17'6"

Accessible from the side of the property.

#### Outside

Low maintenance frontage, private driveway and garage allowing for off road parking. Enclosed garden to the rear with fence surround offering a degree of privacy.

Whilst every attempt has been made to ensure the accuracy of the floor plan contained here, no responsibility is taken for incorrect measurements of doors, windows, appliances and room or any error, omission or misstatement. Exterior and interior walls are drawn to scale based on interior measurements. Any figure given is for initial guidance only and should not be relied on as basis of valuation. These plans are for marketing purposes only and should be used as such by any prospective purchase. Specially no guarantee is should not be relied on as a basis of valuation. These plans are for marketing purposes only and should be used as such by any prospective purchase. Specifically no guarantee is given on the total square footage of the property if quoted on this plan.