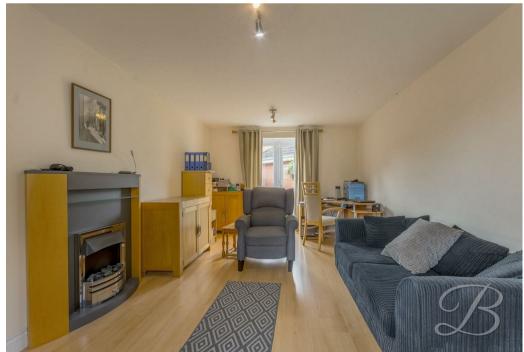

#### Living Room 10'8" x 17'7"

Spacious living room with feature fireplace, box window to the front and patio doors to the rear elevation giving access to the garden.