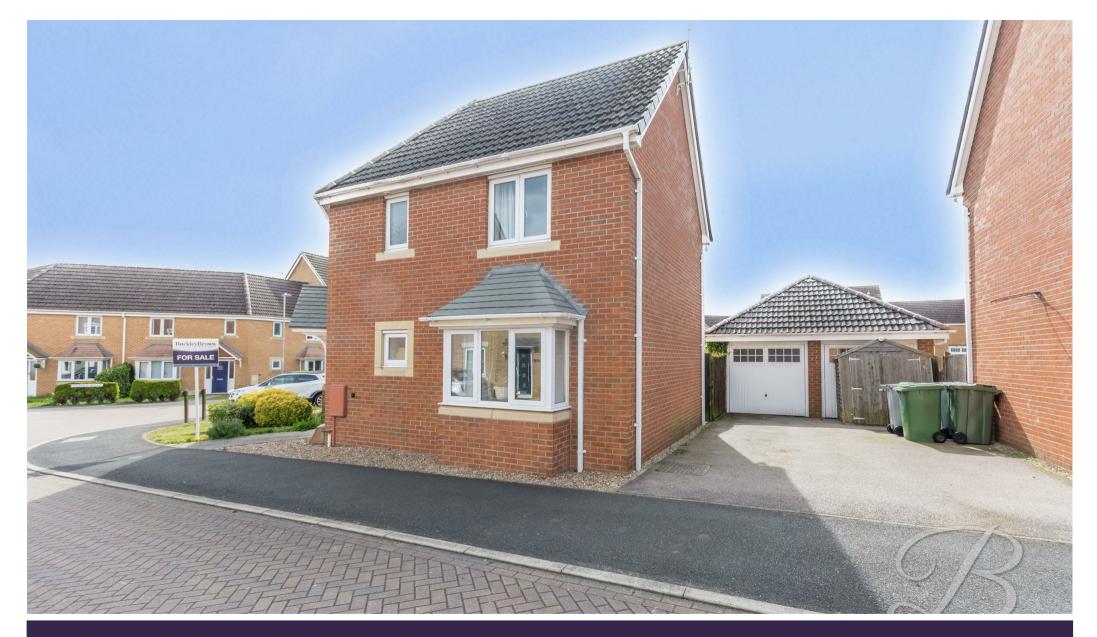

Offers In The Region Of £220,000

TRINITY ROAD | EDWINSTOWE | MANSFIELD | NG21 9RW

HERE IT IS!...There is definitely more than meets the eye with this wonderful four-bedroom semi-detached house standing beautifully on a corner plot with its very own private driveway and garage! Located within the convenient area of Edwinstowe, local shops and other amenities are only a short journey away!

The outside space complements the property wonderfully and presents you with an easy to maintain enclosed garden with fence surround offering a degree of privacy. There is also a private driveway and garage to the side of the property.

## Garage 8'7" x 17'6"

Accessible from the side of the property.

#### Outside

Low maintenance frontage, private driveway and garage allowing for off road parking. Enclosed garden to the rear with fence surround offering a degree of privacy.

Whilst every attempt has been made to ensure the accuracy of the floor plan contained here, no responsibility is taken for incorrect measurements of doors, windows, appliances and room or any error, omission or misstatement. Exterior and interior walls are drawn to scale based on interior measurements. Any figure given is for initial guidance only and should not be relied on as basis of valuation. These plans are for marketing purposes only and should be used as such by any prospective purchase. Specially no guarantee is should not be relied on as a basis of valuation. These plans are for marketing purposes only and should be used as such by any prospective purchase. Specifically no guarantee is given on the total square footage of the property if quoted on this plan.