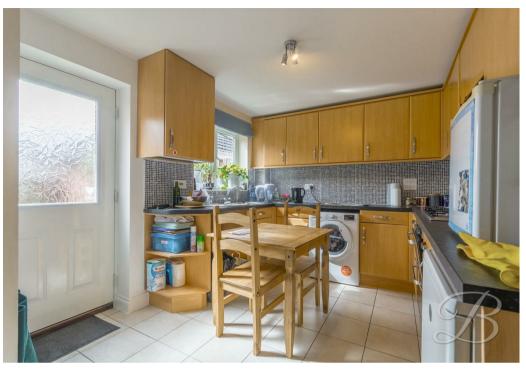

# Kitchen 9'3" x 11'3"

Complete with a range of matching cabinetry and units, inset sink and drainer, integrated appliances. With built in storage cupboard, window and external door to the rear elevation.