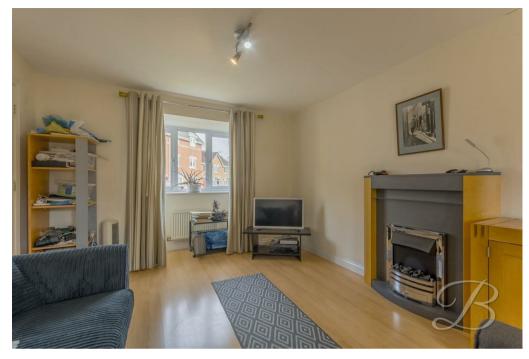

#### Living Room 10'8" x 17'7"

Spacious living room with feature fireplace, box window to the front and patio doors to the rear elevation giving access to the garden.