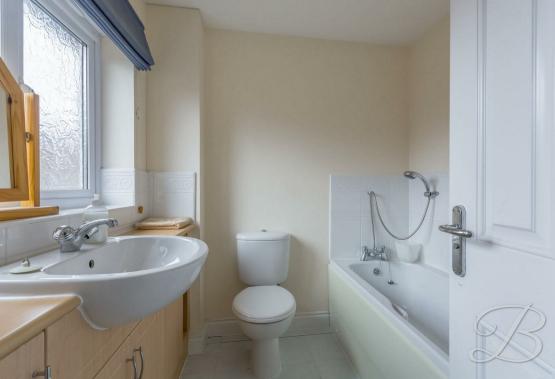

# Bathroom 6'5" x 6'8"

Three piece suite comprising of a hand wash basin, low flush WC and bath. With a window to the rear elevation.