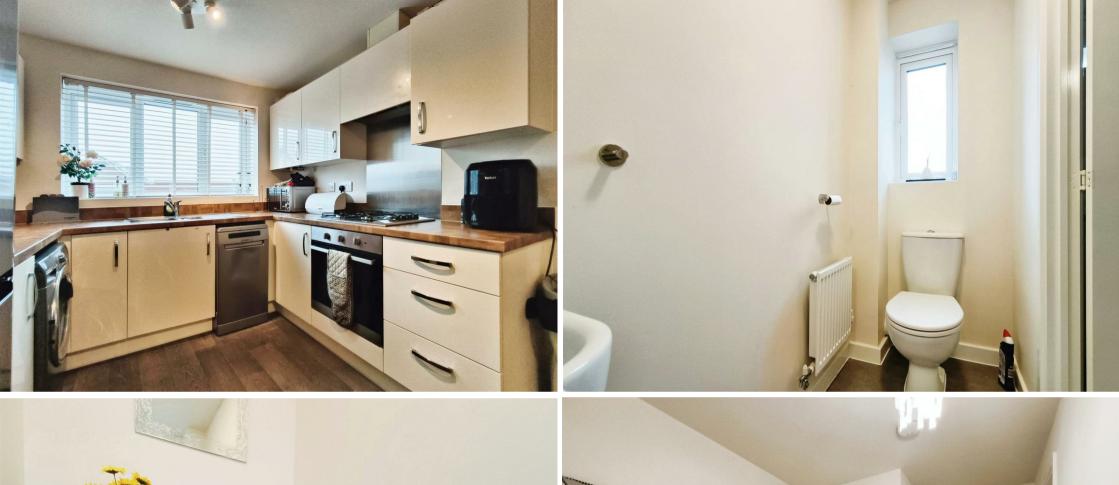

The ground floor accommodation benefits from a welcoming entrance hall that leads nicely into the kitchen on your left. This space comes complete with a great range of neutraltoned units and cabinets where you can enjoy preparing meals and practicing your cooking skills! The living room is just next door, providing an equally impressive space to relax, and benefits from French doors that lead out to the rear garden. Excellent for utilising when the sun is shining to allow that cool breeze to flow through wonderfully! Completing the ground floor is a storage cupboard and handy WC, which are sure to come in useful, especially when guests are visiting!

This one is sure to fly off the market, so don't delay! Call our team today and book a viewing!

Kitchen/Dining Room 8'9" x 15'0" Fitted with neutral toned cabinets and units, work surface, integrated oven, gas hob, splash back, inset sink with mixer tap above, plumbing for a washing machine and dishwasher. Together with a window to the front elevation.

## WC

Fitted with a low flush WC, wash hand basin, central heating radiator and an opaque window to the front elevation.

Bedroom One 8'5" x 10'8"
With carpet to flooring, central heating radiator, en-suite and window to the rear elevation.