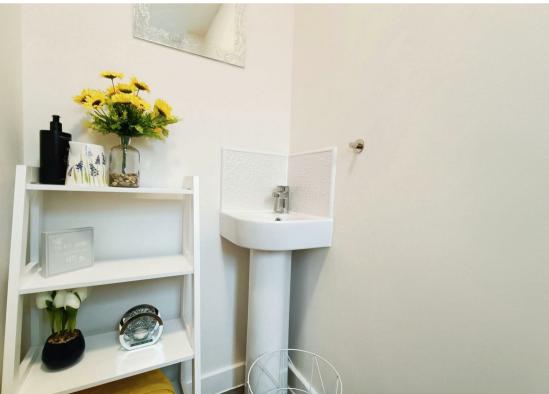

## WC

Fitted with a low flush WC, wash hand basin, central heating radiator and an opaque window to the front elevation.

Bedroom One 8'5" x 10'8"
With carpet to flooring, central heating radiator, en-suite and window to the rear elevation.