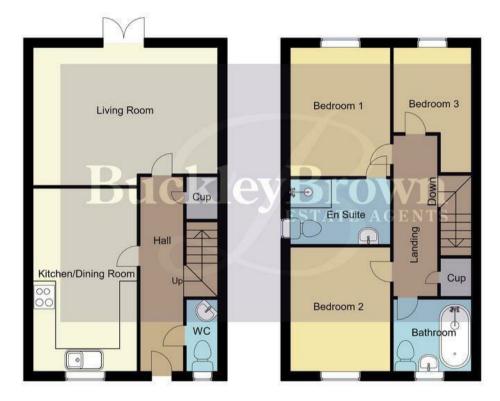

The ground floor accommodation benefits from a welcoming entrance hall that leads nicely into the kitchen on your left. This space comes complete with a great range of neutraltoned units and cabinets where you can enjoy preparing meals and practicing your cooking skills! The living room is just next door, providing an equally impressive space to relax, and benefits from French doors that lead out to the rear garden. Excellent for utilising when the sun is shining to allow that cool breeze to flow through wonderfully! Completing the ground floor is a storage cupboard and handy WC, which are sure to come in useful, especially when guests are visiting!

Heading upstairs, you will find three excellent bedrooms, all of which have been kept to a great standard throughout with plenty of flexibility. The master bedroom even offers an ensuite facility. You'll also find the family bathroom just off the landing, complete with a three piece suite in white.

This one is sure to fly off the market, so don't delay! Call our team today and book a viewing!

Kitchen/Dining Room 8'9" x 15'0" Fitted with neutral toned cabinets and units, work surface, integrated oven, gas hob, splash back, inset sink with mixer tap above, plumbing for a washing machine and dishwasher. Together with a window to the front elevation.

Living Room 11'5" x 15'5" With carpet to flooring, central heating radiator and French doors leading outside.

## WC

Fitted with a low flush WC, wash hand basin, central heating radiator and an opaque window to the front elevation.

Bedroom One 8'5" x 10'8"
With carpet to flooring, central heating radiator, en-suite and window to the rear elevation.

En-Suite 5'4" x 8'5" Complete with an enclosed shower, low flush WC, pedestal sink, central heating radiator and an opaque window to the side elevation.

Bedroom Two 8'5" x 10'1"
With carpet to flooring, central heating radiator and window to the front elevation.

Bedroom Three 6'8" x 10'5" With carpet to flooring, central

heating radiator and window to the rear elevation.

Bathroom 6'2" x 6'8" Complete with a panelled bath, low flush WC, pedestal sink, full height tiling, extractor fan and an opaque window to the side elevation.

## Outside

With a tarmac driveway to the front elevation providing off-street parking. Along with an enclosed garden with a patio area, lawn and fence surround.

Ground Floor 41 sq.m / 439.56 sq.ft Approx. First Floor 40 sq.m / 432.41 sq.ft Approx.

Whilst every attempt has been made to ensure the accuracy of the floor plan contained here, no responsibility is taken for incorrect measurements of doors, windows, appliances and room or any error, omission or misstatement. Exterior and interior walls are drawn to scale based on interior measurements. Any figure given is for initial guidance only and should not be relied on as basis of valuation. These plans are for marketing purposes only and should be used as such by any prospective purchase. Specially no guarantee is should not be relied on as a basis of valuation. These plans are for marketing purposes only and should be used as such by any prospective purchase. Specifically no guarantee is given on the total square footage of the property if quoted on this plan.