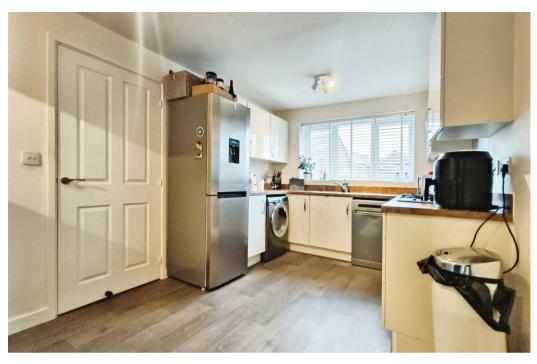

The ground floor accommodation benefits from a welcoming entrance hall that leads nicely into the kitchen on your left. This space comes complete with a great range of neutraltoned units and cabinets where you can enjoy preparing meals and practicing your cooking skills! The living room is just next door, providing an equally impressive space to relax, and benefits from French doors that lead out to the rear garden. Excellent for utilising when the sun is shining to allow that cool breeze to flow through wonderfully! Completing the ground floor is a storage cupboard and handy WC, which are sure to come in useful, especially when guests are visiting!

This one is sure to fly off the market, so don't delay! Call our team today and book a viewing!

Kitchen/Dining Room 8'9" x 15'0" Fitted with neutral toned cabinets and units, work surface, integrated oven, gas hob, splash back, inset sink with mixer tap above, plumbing for a washing machine and dishwasher. Together with a window to the front elevation.