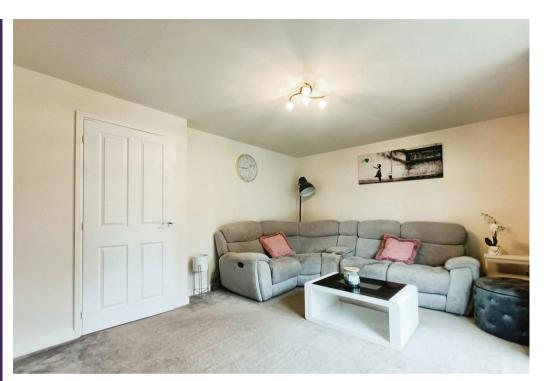

The ground floor accommodation benefits from a welcoming entrance hall that leads nicely into the kitchen on your left. This space comes complete with a great range of neutraltoned units and cabinets where you can enjoy preparing meals and practicing your cooking skills! The living room is just next door, providing an equally impressive space to relax, and benefits from French doors that lead out to the rear garden. Excellent for utilising when the sun is shining to allow that cool breeze to flow through wonderfully! Completing the ground floor is a storage cupboard and handy WC, which are sure to come in useful, especially when guests are visiting!

Living Room 11'5" x 15'5" With carpet to flooring, central heating radiator and French doors leading outside.