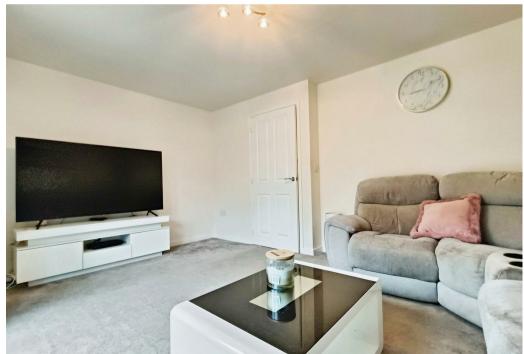

The ground floor accommodation benefits from a welcoming entrance hall that leads nicely into the kitchen on your left. This space comes complete with a great range of neutraltoned units and cabinets where you can enjoy preparing meals and practicing your cooking skills! The living room is just next door, providing an equally impressive space to relax, and benefits from French doors that lead out to the rear garden. Excellent for utilising when the sun is shining to allow that cool breeze to flow through wonderfully! Completing the ground floor is a storage cupboard and handy WC, which are sure to come in useful, especially when guests are visiting!

Living Room 11'5" x 15'5" With carpet to flooring, central heating radiator and French doors leading outside.