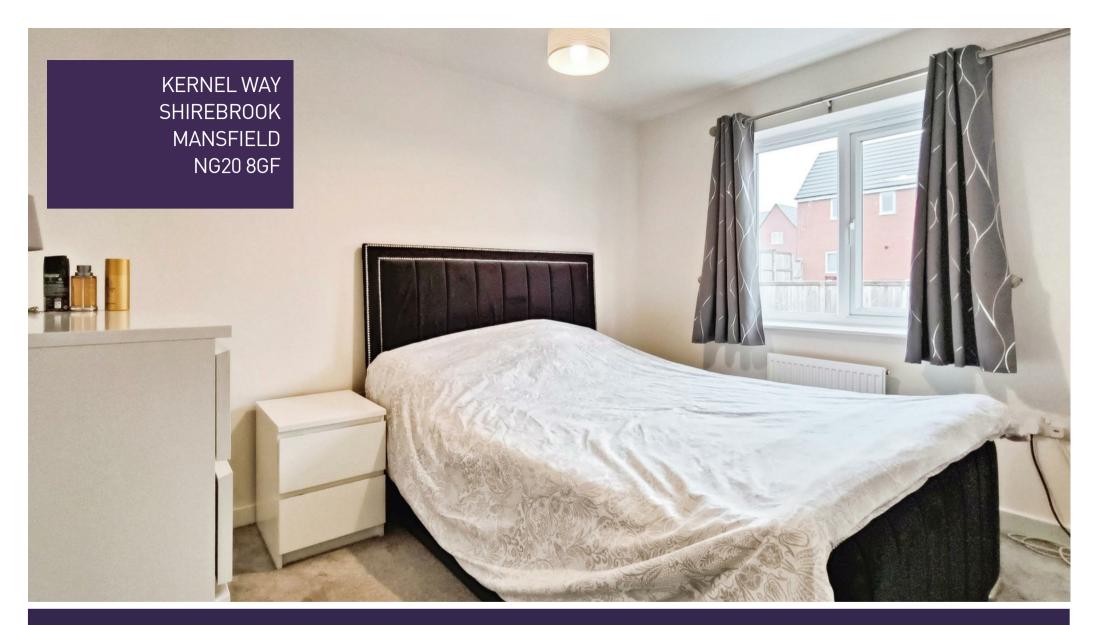

Heading upstairs, you will find three excellent bedrooms, all of which have been kept to a great standard throughout with plenty of flexibility. The master bedroom even offers an ensuite facility. You'll also find the family bathroom just off the landing, complete with a three piece suite in white.

Bedroom Three 6'8" x 10'5" With carpet to flooring, central

heating radiator and window to the rear elevation.

Bathroom 6'2" x 6'8" Complete with a panelled bath, low flush WC, pedestal sink, full height tiling, extractor fan and an opaque window to the side elevation.