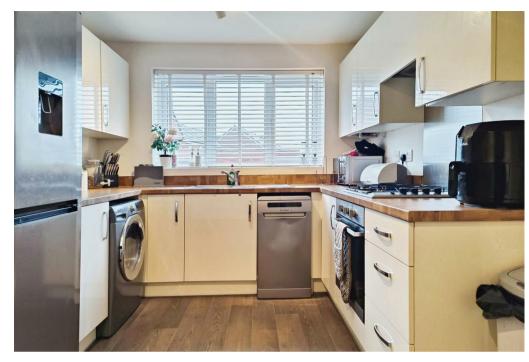

The ground floor accommodation benefits from a welcoming entrance hall that leads nicely into the kitchen on your left. This space comes complete with a great range of neutraltoned units and cabinets where you can enjoy preparing meals and practicing your cooking skills! The living room is just next door, providing an equally impressive space to relax, and benefits from French doors that lead out to the rear garden. Excellent for utilising when the sun is shining to allow that cool breeze to flow through wonderfully! Completing the ground floor is a storage cupboard and handy WC, which are sure to come in useful, especially when guests are visiting!