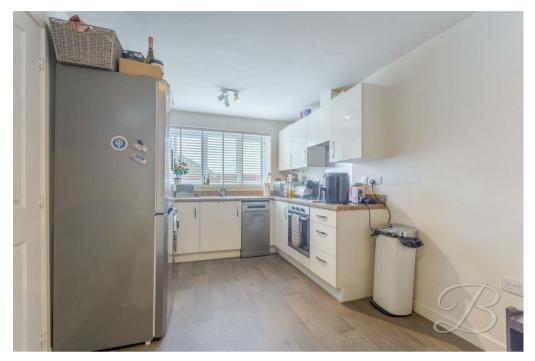

The ground floor accommodation benefits from a welcoming entrance hall that leads nicely into the kitchen on your left. This space comes complete with a great range of neutraltoned units and cabinets where you can enjoy preparing meals and practicing your cooking skills! The living room is just next door, providing an equally impressive space to relax, and benefits from French doors that lead out to the rear garden. Excellent for utilising when the sun is shining to allow that cool breeze to flow through wonderfully! Completing the ground floor is a storage cupboard and handy WC, which are sure to come in useful, especially when guests are visiting!