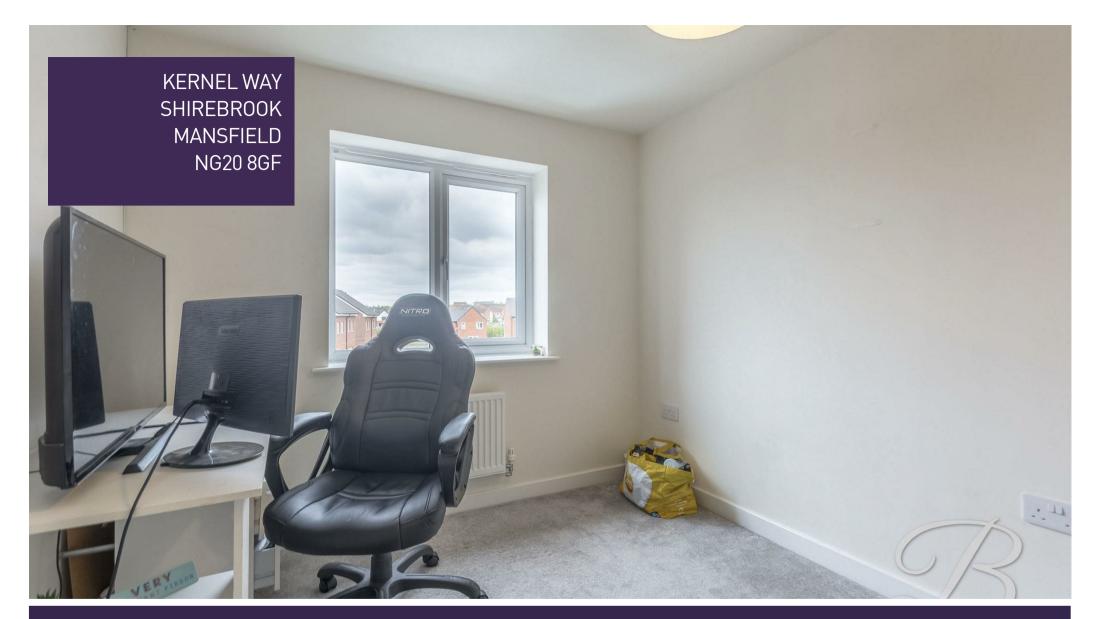

Bedroom Three 6'8" x 10'5" With carpet to flooring, central

heating radiator and window to the rear elevation.

Bathroom 6'2" x 6'8" Complete with a panelled bath, low flush WC, pedestal sink, full height tiling, extractor fan and an opaque window to the side elevation.