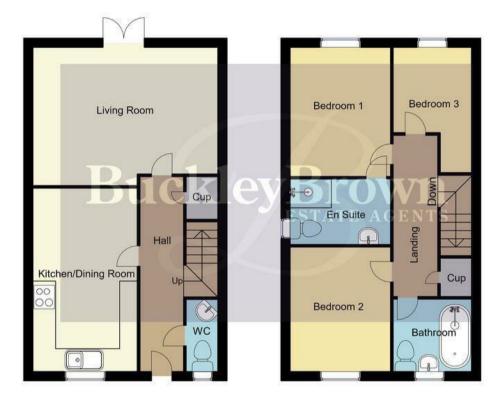

## Outside

With a tarmac driveway to the front elevation providing off-street parking. Along with an enclosed garden with a patio area, lawn and fence surround.

Ground Floor 41 sq.m / 439.56 sq.ft Approx. First Floor 40 sq.m / 432.41 sq.ft Approx.

Whilst every attempt has been made to ensure the accuracy of the floor plan contained here, no responsibility is taken for incorrect measurements of doors, windows, appliances and room or any error, omission or misstatement. Exterior and interior walls are drawn to scale based on interior measurements. Any figure given is for initial guidance only and should not be relied on as basis of valuation. These plans are for marketing purposes only and should be used as such by any prospective purchase. Specially no guarantee is should not be relied on as a basis of valuation. These plans are for marketing purposes only and should be used as such by any prospective purchase. Specifically no guarantee is given on the total square footage of the property if quoted on this plan.