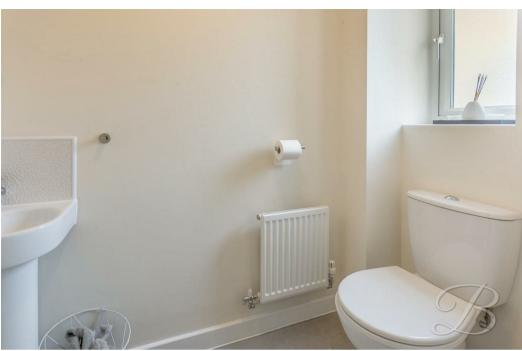

## WC

Fitted with a low flush WC, wash hand basin, central heating radiator and an opaque window to the front elevation.

Bedroom One 8'5" x 10'8"
With carpet to flooring, central heating radiator, en-suite and window to the rear elevation.