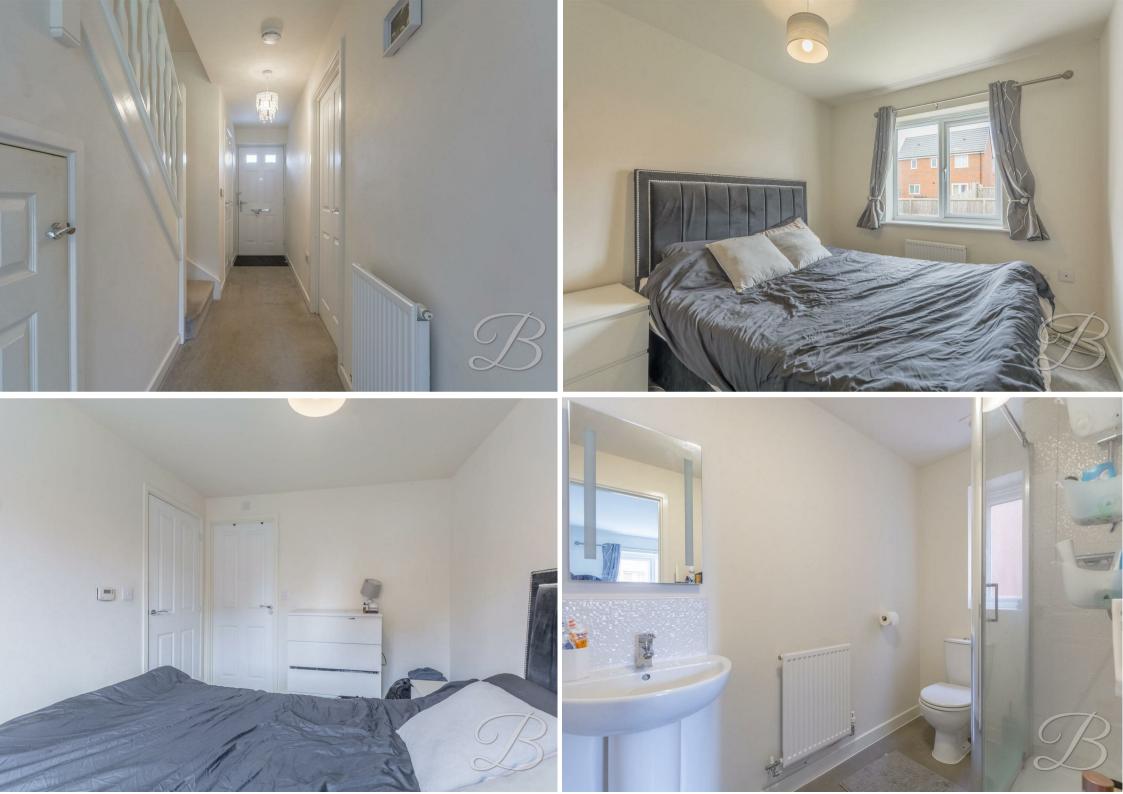

The ground floor accommodation benefits from a welcoming entrance hall that leads nicely into the kitchen on your left. This space comes complete with a great range of neutraltoned units and cabinets where you can enjoy preparing meals and practicing your cooking skills! The living room is just next door, providing an equally impressive space to relax, and benefits from French doors that lead out to the rear garden. Excellent for utilising when the sun is shining to allow that cool breeze to flow through wonderfully! Completing the ground floor is a storage cupboard and handy WC, which are sure to come in useful, especially when guests are visiting!

Heading upstairs, you will find three excellent bedrooms, all of which have been kept to a great standard throughout with plenty of flexibility. The master bedroom even offers an ensuite facility. You'll also find the family bathroom just off the landing, complete with a three piece suite in white.

## WC

Fitted with a low flush WC, wash hand basin, central heating radiator and an opaque window to the front elevation.

Bedroom One 8'5" x 10'8"
With carpet to flooring, central heating radiator, en-suite and window to the rear elevation.

En-Suite 5'4" x 8'5" Complete with an enclosed shower, low flush WC, pedestal sink, central heating radiator and an opaque window to the side elevation.

Bedroom Two 8'5" x 10'1"
With carpet to flooring, central heating radiator and window to the front elevation.