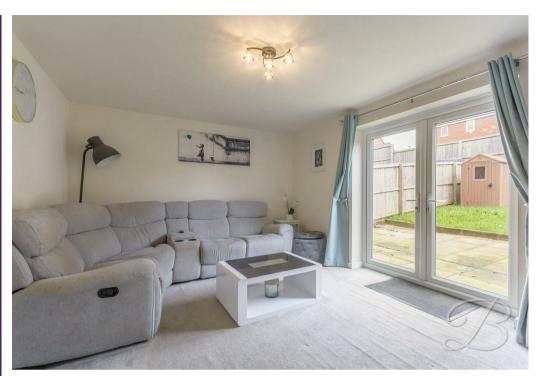

The ground floor accommodation benefits from a welcoming entrance hall that leads nicely into the kitchen on your left. This space comes complete with a great range of neutraltoned units and cabinets where you can enjoy preparing meals and practicing your cooking skills! The living room is just next door, providing an equally impressive space to relax, and benefits from French doors that lead out to the rear garden. Excellent for utilising when the sun is shining to allow that cool breeze to flow through wonderfully! Completing the ground floor is a storage cupboard and handy WC, which are sure to come in useful, especially when guests are visiting!

Living Room 11'5" x 15'5" With carpet to flooring, central heating radiator and French doors leading outside.