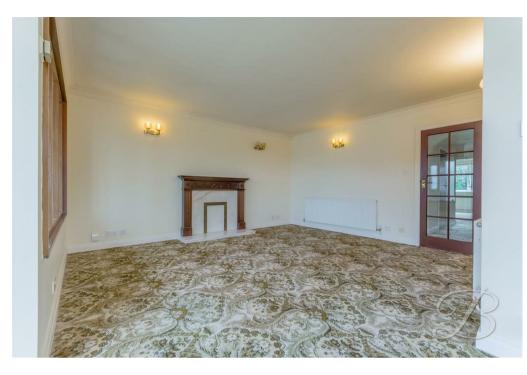

The ground floor boasts incredible space. Starting with the fabulous-sized lounge area, the windows create a light and airy atmosphere, a few personal touches could create the perfect space for entertaining family and friends. Moving through to the kitchen/diner offers a range of units and appliances, making it simple to show off your culinary skills.

Hall With access to;

Living Room 15'2" x 23'6" With dual aspect windows.

Dining Room 4'3" x 10'1" With door to side elevation.