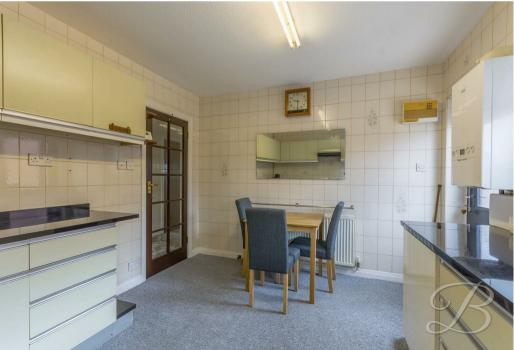

The ground floor boasts incredible space. Starting with the fabulous-sized lounge area, the windows create a light and airy atmosphere, a few personal touches could create the perfect space for entertaining family and friends. Moving through to the kitchen/diner offers a range of units and appliances, making it simple to show off your culinary skills.

Hall With access to;

Living Room 15'2" x 23'6" With dual aspect windows.

Dining Room 4'3" x 10'1" With door to side elevation.