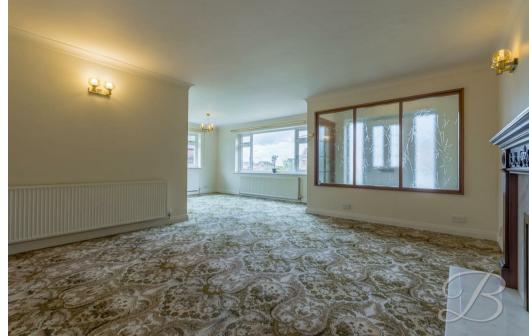

The ground floor boasts incredible space. Starting with the fabulous-sized lounge area, the windows create a light and airy atmosphere, a few personal touches could create the perfect space for entertaining family and friends. Moving through to the kitchen/diner offers a range of units and appliances, making it simple to show off your culinary skills.