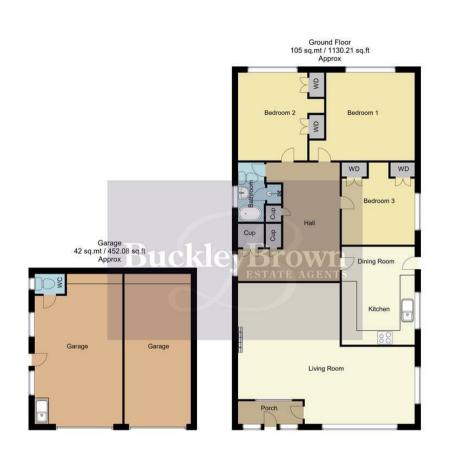

Hall With access to;

Living Room 15'2" x 23'6" With dual aspect windows.

Dining Room 4'3" x 10'1" With door to side elevation.

## Kitchen 8'6" x 10'1"

Complete with a range of matching units and cabinetry, with complementary work surface over and inset sink.

Bedroom One 11'9" x 11'10" With window to rear elevation. Bedroom Two 11'9" x 11'10" With window to rear elevation.

Bedroom Three 10'1" x 10'9" With window to side elevation.

Bathroom 4'2" x 8'9" With window to side elevation.

## Outside

With a well-maintained lawn to the rear. Including a double garage a parking for multiple cars to the front.

Whilst every attempt has been made to ensure the accuracy of the floor plan contained here, no responsibility is taken for incorrect measurements of doors, windows, appliances and room or any error, omission or misstatement. Exterior and interior walls are drawn to scale based on interior measurements. Any figure given is for initial guidance only and should not be relied on as basis of valuation. These plans are for marketing purposes only and should be used as such by any prospective purchase. Specially no guarantee is should not be relied on as a basis of valuation. These plans are for marketing purposes only and should be used as such by any prospective purchase. Specifically no guarantee is given on the total square footage of the property if quoted on this plan. CC Ltd @2018