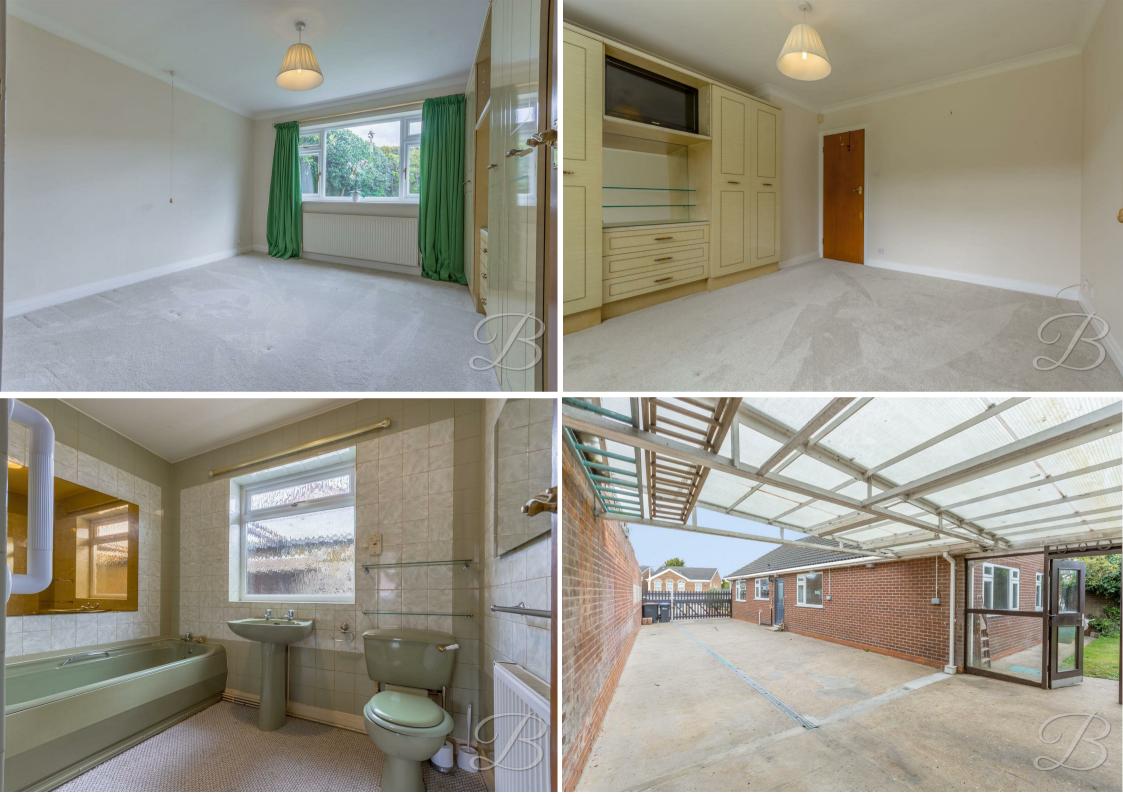

Just down the hall you will find three excellent-sized bedrooms, two of which offer built-in storage. The family bathroom can be found just next door and is complete with a three-piece suite.

The garden really is something special, well-maintained and private. This is the perfect setting for inviting the whole family around and enjoying BBQ's together! To the side hosts an impressive double garage with a WC for convenience, and parking for multiple cars. This property is just a few adjustments from becoming your dream forever home! Call today book a viewing!

## Kitchen 8'6" x 10'1"

Complete with a range of matching units and cabinetry, with complementary work surface over and inset sink.

Bedroom One 11'9" x 11'10" With window to rear elevation. Bedroom Two 11'9" x 11'10" With window to rear elevation.

Bedroom Three 10'1" x 10'9" With window to side elevation.

Bathroom 4'2" x 8'9" With window to side elevation.