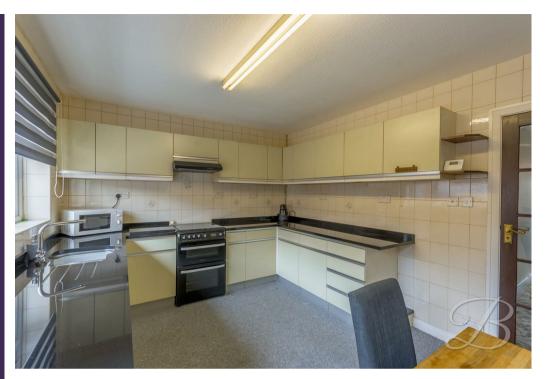

The ground floor boasts incredible space. Starting with the fabulous-sized lounge area, the windows create a light and airy atmosphere, a few personal touches could create the perfect space for entertaining family and friends. Moving through to the kitchen/diner offers a range of units and appliances, making it simple to show off your culinary skills.

## Kitchen 8'6" x 10'1"

Complete with a range of matching units and cabinetry, with complementary work surface over and inset sink.

Bedroom One 11'9" x 11'10" With window to rear elevation. Bedroom Two 11'9" x 11'10" With window to rear elevation.