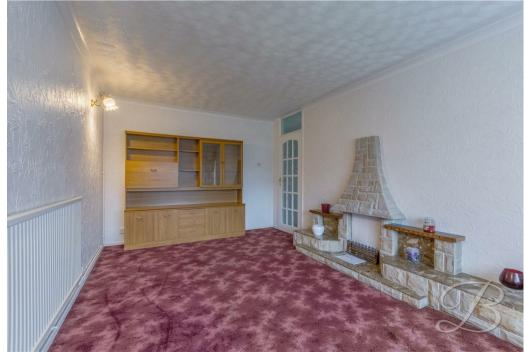

As you make your way inside, you will be welcomed into the inviting hallway, which will certainly make you feel at home. The first room to catch your eye will be the cosy and spacious lounge, which features a beautiful fireplace and is a lovely focal point in this room, making it the perfect space to sit back and relax. As you make your way further, you will find a well-presented kitchen fitted with a range of matching cabinets and units, with a door leading to the rear garden for added convenience. Leading off from the hallway, there are also two well-appointed bedrooms, with the master benefitting from fitted wardrobes. As well as sliding doors in the second room, providing access to a delightful conservatory overlooking the garden. Completing this floor is a family bathroom fitted with a three-piece suite and full height tiling.

Ready to make this house your own? Call now to arrange a viewing!

Living Room 16'10" x 10'0"
With carpet to flooring, central heating radiator, coving, fireplace with surround and window to the front elevation.