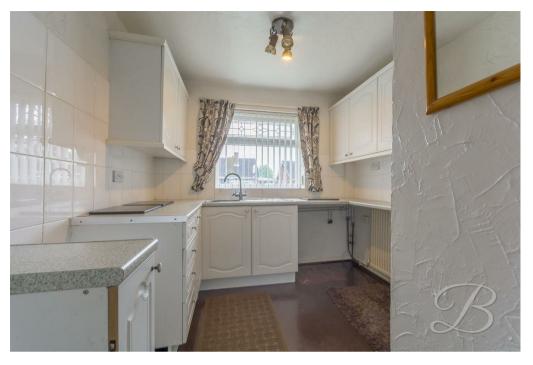

As you make your way inside, you will be welcomed into the inviting hallway, which will certainly make you feel at home. The first room to catch your eye will be the cosy and spacious lounge, which features a beautiful fireplace and is a lovely focal point in this room, making it the perfect space to sit back and relax. As you make your way further, you will find a well-presented kitchen fitted with a range of matching cabinets and units, with a door leading to the rear garden for added convenience. Leading off from the hallway, there are also two well-appointed bedrooms, with the master benefitting from fitted wardrobes. As well as sliding doors in the second room, providing access to a delightful conservatory overlooking the garden. Completing this floor is a family bathroom fitted with a three-piece suite and full height tiling.

Kitchen 9'8" x 8'5"

Complete with neutral toned cabinets and units, work surface, inset sink with mixer tap above, splash back, central heating radiator, plumbing for a washing machine and window to the front elevation.