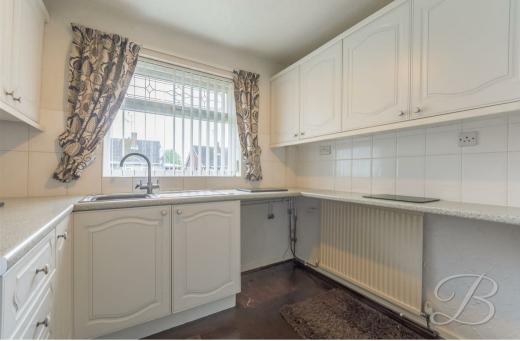

Kitchen 9'8" x 8'5"

Complete with neutral toned cabinets and units, work surface, inset sink with mixer tap above, splash back, central heating radiator, plumbing for a washing machine and window to the front elevation.