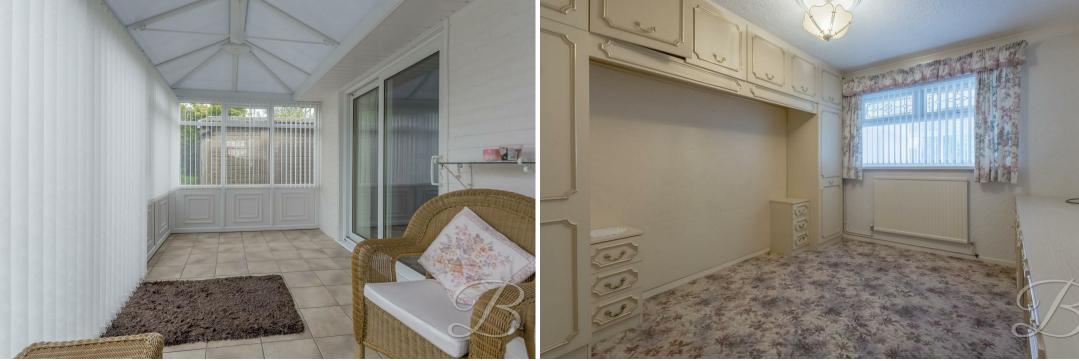

Bedroom One 12'11" x 9'11" With carpet to flooring, central heating radiator, fitted wardrobes and window overlooking conservatory. Bedroom Two 9'10" x 8'6" With carpet to flooring, central heating radiator and sliding doors leading outside.

Conservatory

With surrounding windows and sliding doors providing access to the garden.

Bathroom 5'4" x 6'4"

Complete with a panelled bath, low flush WC, pedestal sink, full height tiling and an opaque window to the side elevation.