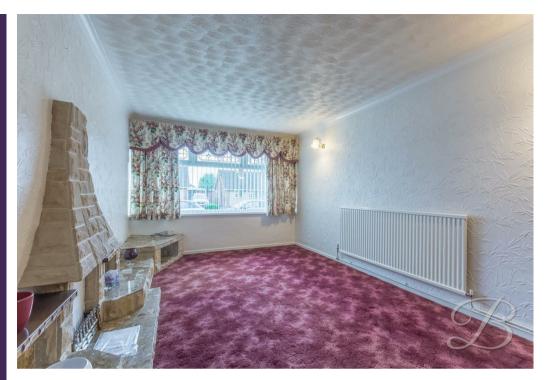

As you make your way inside, you will be welcomed into the inviting hallway, which will certainly make you feel at home. The first room to catch your eye will be the cosy and spacious lounge, which features a beautiful fireplace and is a lovely focal point in this room, making it the perfect space to sit back and relax. As you make your way further, you will find a well-presented kitchen fitted with a range of matching cabinets and units, with a door leading to the rear garden for added convenience. Leading off from the hallway, there are also two well-appointed bedrooms, with the master benefitting from fitted wardrobes. As well as sliding doors in the second room, providing access to a delightful conservatory overlooking the garden. Completing this floor is a family bathroom fitted with a three-piece suite and full height tiling.

Ready to make this house your own? Call now to arrange a viewing!

Living Room 16'10" x 10'0"
With carpet to flooring, central heating radiator, coving, fireplace with surround and window to the front elevation.