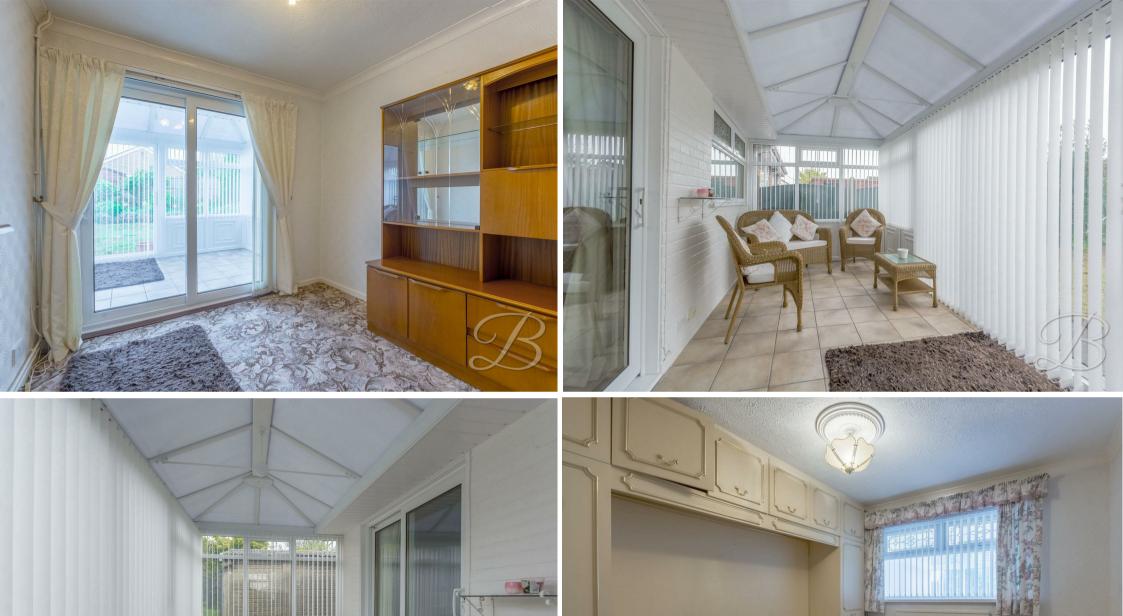

As you make your way inside, you will be welcomed into the inviting hallway, which will certainly make you feel at home. The first room to catch your eye will be the cosy and spacious lounge, which features a beautiful fireplace and is a lovely focal point in this room, making it the perfect space to sit back and relax. As you make your way further, you will find a well-presented kitchen fitted with a range of matching cabinets and units, with a door leading to the rear garden for added convenience. Leading off from the hallway, there are also two well-appointed bedrooms, with the master benefitting from fitted wardrobes. As well as sliding doors in the second room, providing access to a delightful conservatory overlooking the garden. Completing this floor is a family bathroom fitted with a three-piece suite and full height tiling.

Bedroom One 12'11" x 9'11" With carpet to flooring, central heating radiator, fitted wardrobes and window overlooking conservatory. Bedroom Two 9'10" x 8'6" With carpet to flooring, central heating radiator and sliding doors leading outside.

Conservatory

With surrounding windows and sliding doors providing access to the garden.

Bathroom 5'4" x 6'4"

Complete with a panelled bath, low flush WC, pedestal sink, full height tiling and an opaque window to the side elevation.