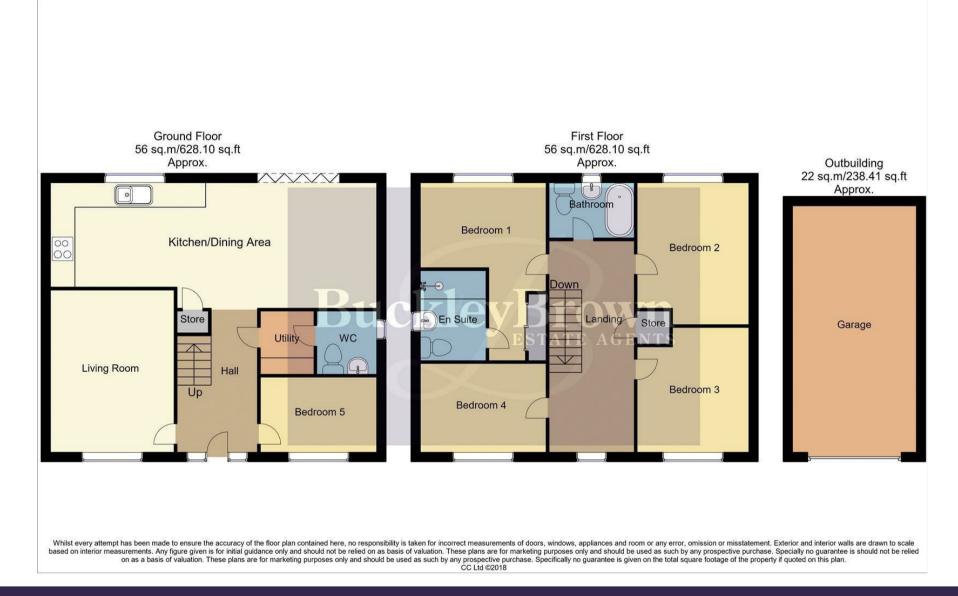

On the first floor you will find four well presented double bedrooms, with the master having the added luxury of it's own en-suite and there is a family bathroom fitted with a suite in white. This property also comprises split floor Hive controlled heating.

This home has everything you'll need, with a beautifully landscaped south-east facing rear garden, the patio area and lovely lawn offer the perfect setting for BBQ's in the summer months. There is off-road parking to the front and the added benefit of a detached garage, all that's missing is a bottle of champagne to celebrate your future move... Don't miss out, call now to arrange a viewing!

#### Ouside

Driveway to the front allowing ample offstreet parking and in-turn leads to the garage (3.23 x 6.20). The rear features a patio area and laid to lawn which is well maintained.

IMPORTANT: we would like to inform prospective purchasers that these sales particulars have been prepared as a general guide only. A detailed survey has not been carried out, nor the services, appliances and fittings tested. Room sizes should not be relied upon for furnishing purposes and are approximate. If floor plans are included, they are for guidance only and illustration purposes only and may not be to scale. If there are any important matters likely to affect your decision to buy, please contact us before viewing the property.