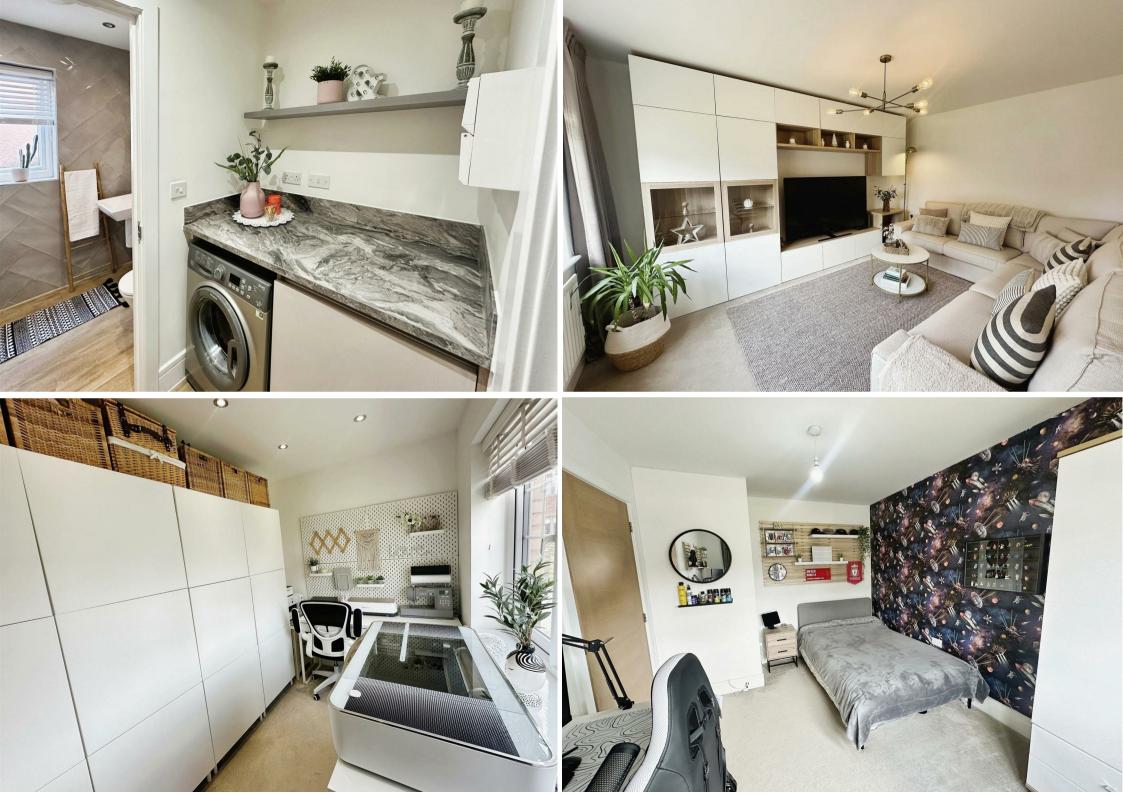

You will first of all be welcomed into a light and airy hallway and the first room that will catch your eye is the open plan kitchen/diner. Wow is all we can say! Beautifully presented throughout, this room is of a great size and will definitely tick all of your boxes. The kitchen comes complete with a range of stylish units and cabinets, together with a range of integrated appliances. Designed for entertaining, this room is sure to be the host of many dinner parties, plus there are bi-folding doors leading outside for added convenience. The living room is just as impressive, decorated in a neutral colour palette giving it a real inviting feel and has been complemented well with modern fixtures and fittings. There is a further reception room which currently lends itself very well as an office for those that work from home, but offers plenty of versatility to become a snug or fifth bedroom. There is also a useful utility room and WC. Ready to see more? Lets head upstairs!

On the first floor you will find four well presented double bedrooms, with the master having the added luxury of it's own en-suite and there is a family bathroom fitted with a suite in white. This property also comprises split floor Hive controlled heating.

# Kitchen/Dining Area

Complete with a range of modern gloss units and cabinets and a complimentary worktop and inset sink. The kitchen is fitted with a range of integrated appliances and there is a central heating radiator, window to the rear and bi- folding doors that allow for convenient access to outside

# Utility

Complete with modern gloss cabinets and complimentary work surfaces with space and plumbing for a washing machine.

### Bedroom One

Window to the rear elevation, carpet to flooring and central heating radiator.

#### Bedroom Two

Window to the front elevation, carpet to flooring and central heating radiator.

# Bedroom Three

With window to the front elevation, carpet to flooring and central heating radiator.

#### Bedroom Four

With central heating radiator, carpet to flooring and window to the front elevation.