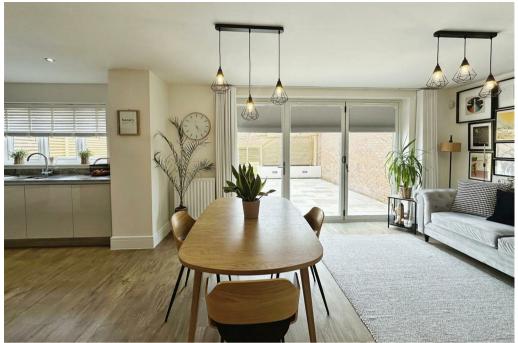

You will first of all be welcomed into a light and airy hallway and the first room that will catch your eye is the open plan kitchen/diner. Wow is all we can say! Beautifully presented throughout, this room is of a great size and will definitely tick all of your boxes. The kitchen comes complete with a range of stylish units and cabinets, together with a range of integrated appliances. Designed for entertaining, this room is sure to be the host of many dinner parties, plus there are bi-folding doors leading outside for added convenience. The living room is just as impressive, decorated in a neutral colour palette giving it a real inviting feel and has been complemented well with modern fixtures and fittings. There is a further reception room which currently lends itself very well as an office for those that work from home, but offers plenty of versatility to become a snug or fifth bedroom. There is also a useful utility room and WC. Ready to see more? Lets head upstairs!

# Kitchen/Dining Area

Complete with a range of modern gloss units and cabinets and a complimentary worktop and inset sink. The kitchen is fitted with a range of integrated appliances and there is a central heating radiator, window to the rear and bi- folding doors that allow for convenient access to outside