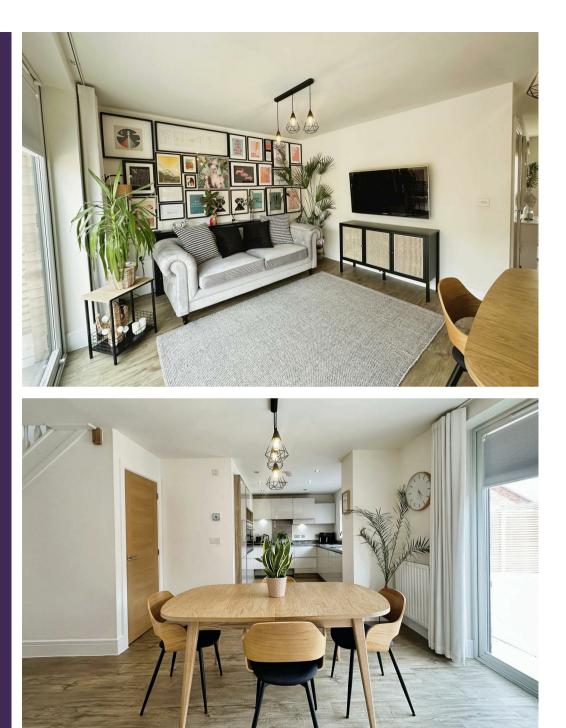

You will first of all be welcomed into a light and airy hallway and the first room that will catch your eye is the open plan kitchen/diner. Wow is all we can say! Beautifully presented throughout, this room is of a great size and will definitely tick all of your boxes. The kitchen comes complete with a range of stylish units and cabinets, together with a range of integrated appliances. Designed for entertaining, this room is sure to be the host of many dinner parties, plus there are bi-folding doors leading outside for added convenience. The living room is just as impressive, decorated in a neutral colour palette giving it a real inviting feel and has been complemented well with modern fixtures and fittings. There is a further reception room which currently lends itself very well as an office for those that work from home, but offers plenty of versatility to become a snug or fifth bedroom. There is also a useful utility room and WC. Ready to see more? Lets head upstairs!

#### Living Room

With central heating radiator, window to the front elevation and carpet to flo