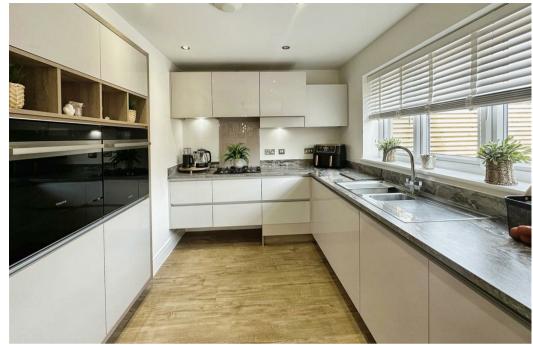

You will first of all be welcomed into a light and airy hallway and the first room that will catch your eye is the open plan kitchen/diner. Wow is all we can say! Beautifully presented throughout, this room is of a great size and will definitely tick all of your boxes. The kitchen comes complete with a range of stylish units and cabinets, together with a range of integrated appliances. Designed for entertaining, this room is sure to be the host of many dinner parties, plus there are bi-folding doors leading outside for added convenience. The living room is just as impressive, decorated in a neutral colour palette giving it a real inviting feel and has been complemented well with modern fixtures and fittings. There is a further reception room which currently lends itself very well as an office for those that work from home, but offers plenty of versatility to become a snug or fifth bedroom. There is also a useful utility room and WC. Ready to see more? Lets head upstairs!

# Kitchen/Dining Area

Complete with a range of modern gloss units and cabinets and a complimentary worktop and inset sink. The kitchen is fitted with a range of integrated appliances and there is a central heating radiator, window to the rear and bi- folding doors that allow for convenient access to outside