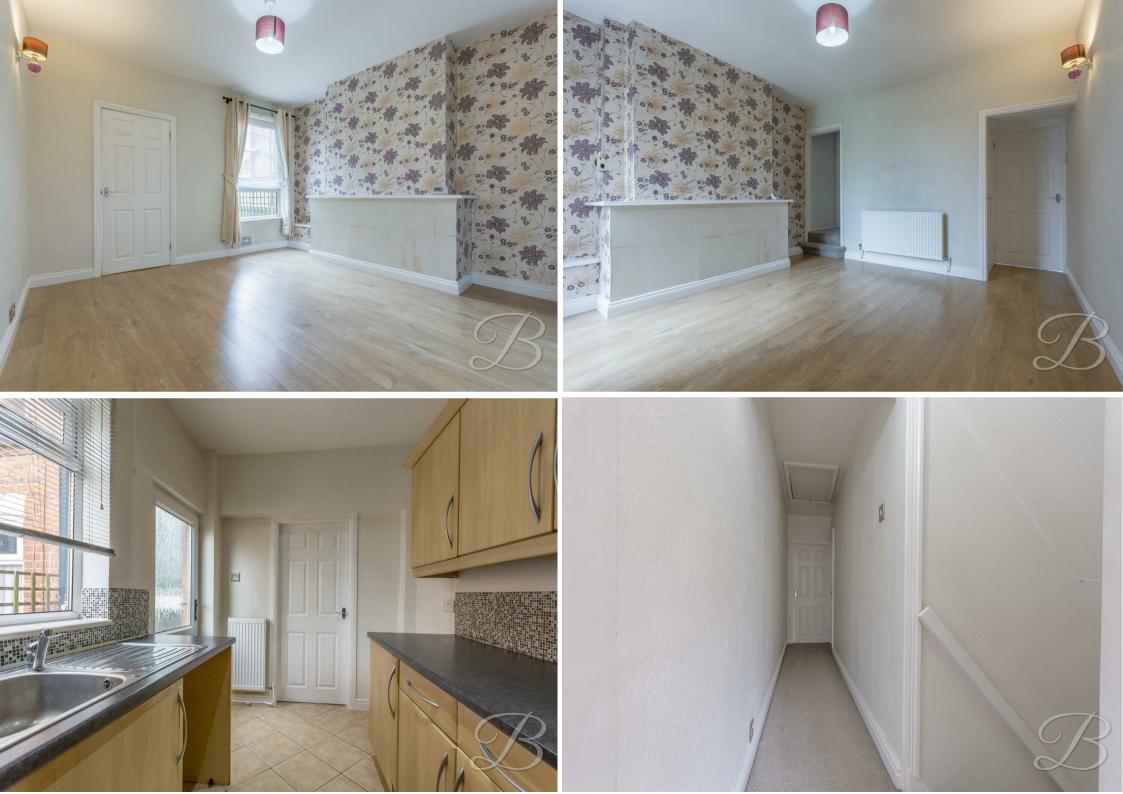

Upon entry, you will immediately be welcomed into the living room, which has been lovingly presented, offering the perfect spot for catching up with friends and family. Featuring laminate flooring and a window overlooking the front which beams in a wealth of light. In addition there is a light and airy space just across from here that is currently being utilised as a dining room. Here you'll find ample room for all of your furnishings and plenty of versatility to be used to your own advantage. There is a well-sized kitchen that has been well presented with a range of matching wall and base units, tiled splash back, work surface allowing plenty of preparation space and plumbing for a washing machine. Together with a door providing access to the landscaped garden.

The first floor hosts two well-appointed bedrooms, which present comfortable living and can be easily personalised to your own taste. Two of which benefit from fitted wardrobes. Competing this floor is a spacious family bathroom fitted with a three piece suite in white.

Outside boasts a landscaped rear garden, which perfect if you're looking for something low maintenance. Offering an artificial lawn, decked seating area and fence surround.

Living Room 11'5" x 12'2" With laminate flooring, central heating radiator, feature fireplace and window to the front elevation.

Dining Room 12'3" x 12'2" With laminate flooring, central heating radiator and window to the rear elevation.

## Kitchen 11'9" x 6'10"

Fitted with matching cabinets and units, work surface, integrated oven, splash back, gas hob, inset sink with mixer tap above, space for a washing machine, window to the side elevation and door providing access to the rear garden.

Bedroom One 11'5" x 12'2" With carpet to flooring, central heating radiator, fitted wardrobe and window to the front elevation. Bedroom Two 12'4" x 9'4" With carpet to flooring, central heating radiator and window to the rear elevation.

Bathroom 6'11" x 11'11"

Fitted with a panelled bath, low flush WC, pedestal sink, neutral tiling, central heating radiator and an opaque window to the rear elevation.