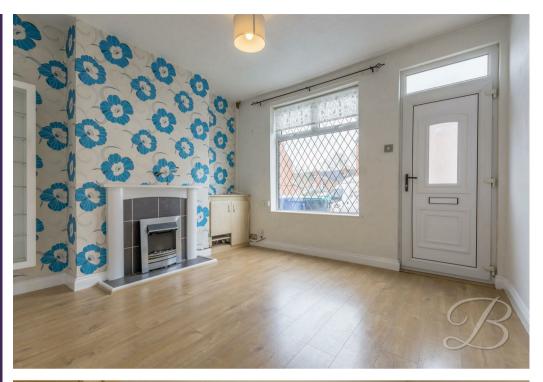

Upon entry, you will immediately be welcomed into the living room, which has been lovingly presented, offering the perfect spot for catching up with friends and family. Featuring laminate flooring and a window overlooking the front which beams in a wealth of light. In addition there is a light and airy space just across from here that is currently being utilised as a dining room. Here you'll find ample room for all of your furnishings and plenty of versatility to be used to your own advantage. There is a well-sized kitchen that has been well presented with a range of matching wall and base units, tiled splash back, work surface allowing plenty of preparation space and plumbing for a washing machine. Together with a door providing access to the landscaped garden.

Outside boasts a landscaped rear garden, which perfect if you're looking for something low maintenance. Offering an artificial lawn, decked seating area and fence surround.

Living Room 11'5" x 12'2" With laminate flooring, central heating radiator, feature fireplace and window to the front elevation.