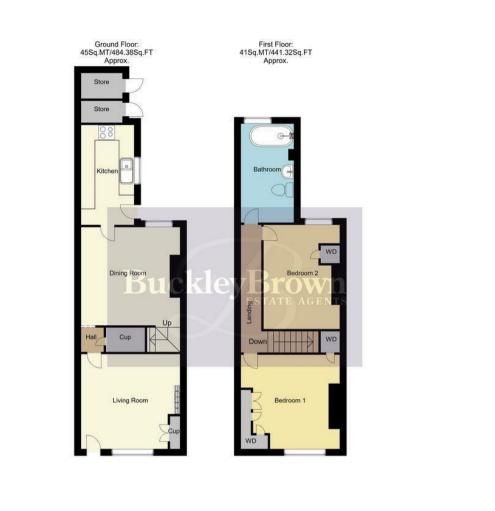

The first floor hosts two well-appointed bedrooms, which present comfortable living and can be easily personalised to your own taste. Two of which benefit from fitted wardrobes. Competing this floor is a spacious family bathroom fitted with a three piece suite in white.

Outside boasts a landscaped rear garden, which perfect if you're looking for something low maintenance. Offering an artificial lawn, decked seating area and fence surround.

Living Room 11'5" x 12'2" With laminate flooring, central heating radiator, feature fireplace and window to the front elevation.

Dining Room 12'3" x 12'2" With laminate flooring, central heating radiator and window to the rear elevation.

## Kitchen 11'9" x 6'10"

Fitted with matching cabinets and units, work surface, integrated oven, splash back, gas hob, inset sink with mixer tap above, space for a washing machine, window to the side elevation and door providing access to the rear garden.

Bedroom One 11'5" x 12'2" With carpet to flooring, central heating radiator, fitted wardrobe and window to the front elevation. Bedroom Two 12'4" x 9'4" With carpet to flooring, central heating radiator and window to the rear elevation.

Bathroom 6'11" x 11'11"

Fitted with a panelled bath, low flush WC, pedestal sink, neutral tiling, central heating radiator and an opaque window to the rear elevation.

## Outside

There is an enclosed garden to the rear with an artificial lawn, decked seating area and fence surround.

Whilst every attempt has been made to ensure the accuracy of the floor plan contained here, no responsibility is taken for incorrect measurements of doors, windows, appliances and room or any error, omission or mission or misstatement. Exterior and interior walls are drawn to scale based on interior measurements. Any figure given is for initial guidance only and should not be relied on as basis of valuation. These plans are for marketing purposes only and should be used as such by any prospective purchase. Specially no guarantee is should not be relied on as a basis of valuation. These plans are for marketing purposes only and should be used as such by any prospective purchase. Specifically no guarantee is given on the total square footage of the property if quoted on this plan. CC Ltd @2018