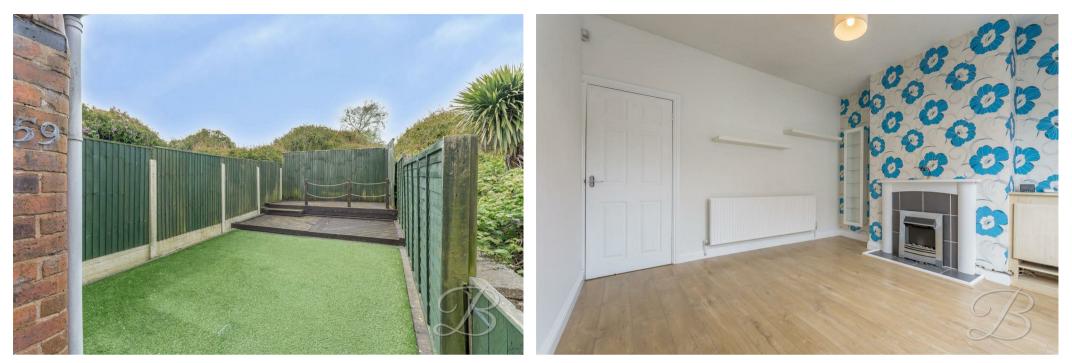

Outside boasts a landscaped rear garden, which perfect if you're looking for something low maintenance. Offering an artificial lawn, decked seating area and fence surround.

Living Room 11'5" x 12'2" With laminate flooring, central heating radiator, feature fireplace and window to the front elevation.

## Outside

There is an enclosed garden to the rear with an artificial lawn, decked seating area and fence surround.

Whilst every attempt has been made to ensure the accuracy of the floor plan contained here, no responsibility is taken for incorrect measurements of doors, windows, appliances and room or any error, omission or mission or misstatement. Exterior and interior walls are drawn to scale based on interior measurements. Any figure given is for initial guidance only and should not be relied on as basis of valuation. These plans are for marketing purposes only and should be used as such by any prospective purchase. Specially no guarantee is should not be relied on as a basis of valuation. These plans are for marketing purposes only and should be used as such by any prospective purchase. Specifically no guarantee is given on the total square footage of the property if quoted on this plan. CC Ltd @2018