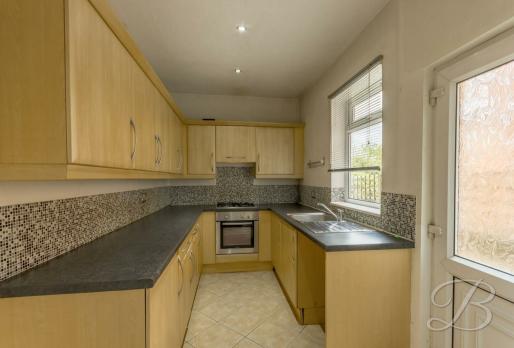

Upon entry, you will immediately be welcomed into the living room, which has been lovingly presented, offering the perfect spot for catching up with friends and family. Featuring laminate flooring and a window overlooking the front which beams in a wealth of light. In addition there is a light and airy space just across from here that is currently being utilised as a dining room. Here you'll find ample room for all of your furnishings and plenty of versatility to be used to your own advantage. There is a well-sized kitchen that has been well presented with a range of matching wall and base units, tiled splash back, work surface allowing plenty of preparation space and plumbing for a washing machine. Together with a door providing access to the landscaped garden.

## Kitchen 11'9" x 6'10"

Fitted with matching cabinets and units, work surface, integrated oven, splash back, gas hob, inset sink with mixer tap above, space for a washing machine, window to the side elevation and door providing access to the rear garden.