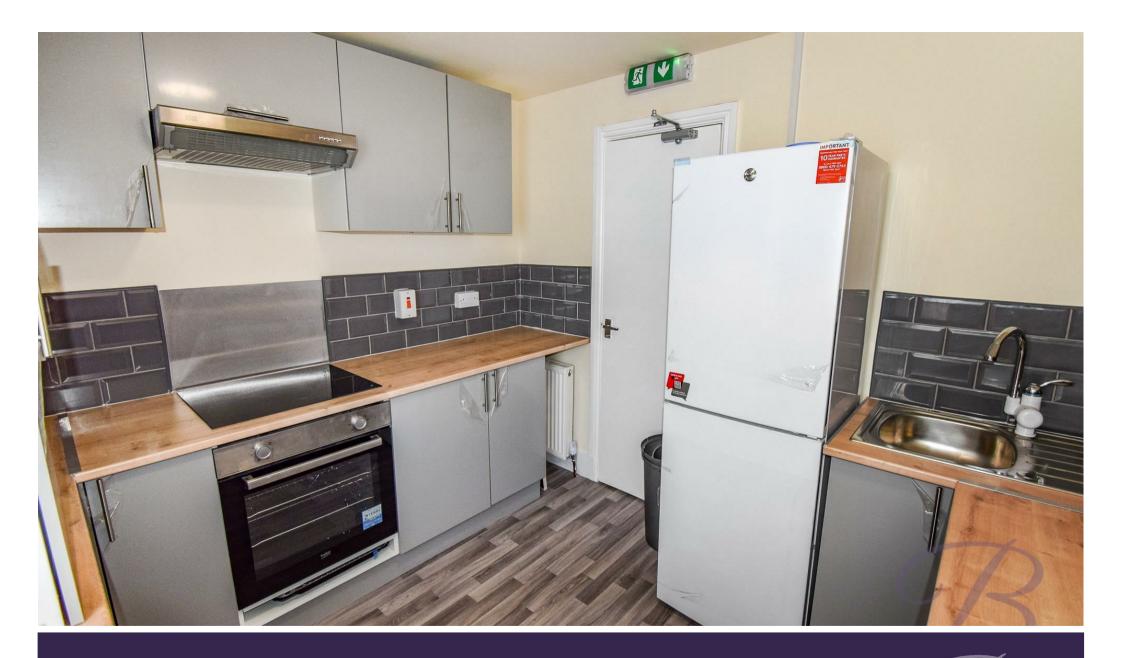

The property has benefitted from a quality refurbishment to include new flooring, total redecoration, upgraded electrics, brand new furniture and brand new shower & toilet facilities.

Please note that the cost of electricity is not included within the rental amount. Each room has its own electricity meter which will be the responsibility of the tenant to pay for. The gov.uk website outlines that this property is a council tax band A, however most bills including council tax are included! Contact our office now to secure your perfect base...