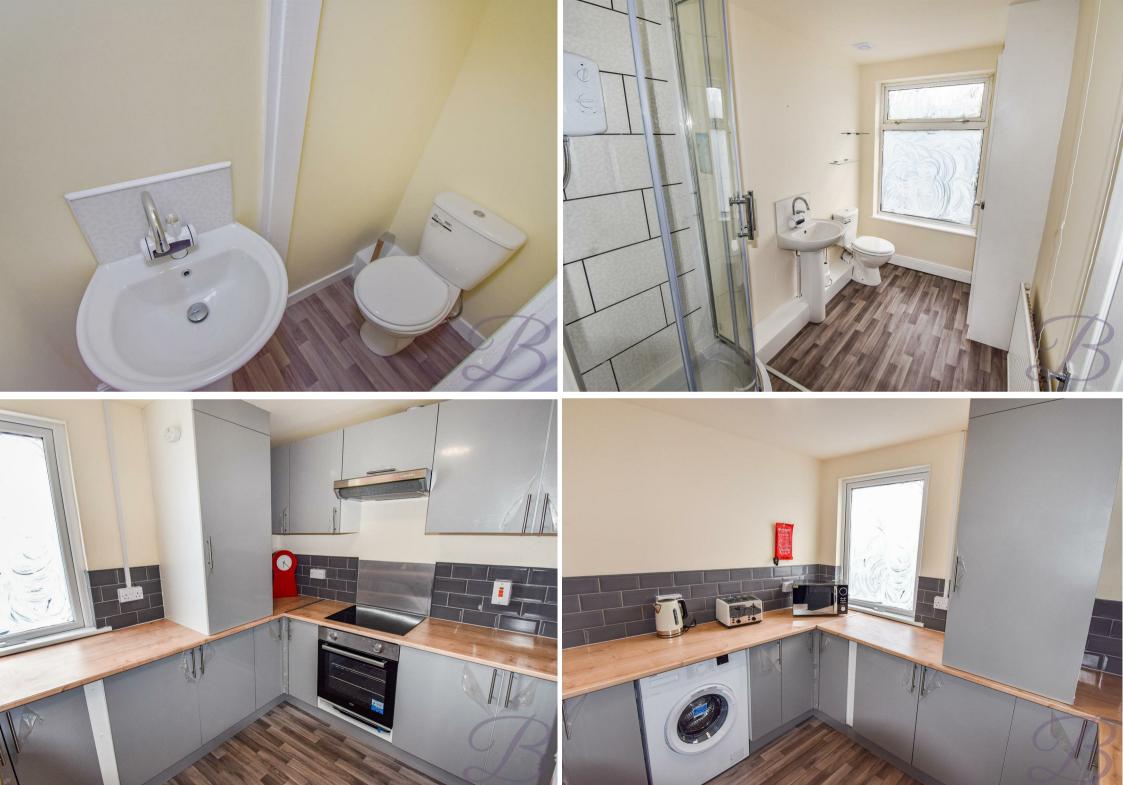

The property has benefitted from a quality refurbishment to include new flooring, total redecoration, upgraded electrics, brand new furniture and brand new shower & toilet facilities.

Please note that the cost of electricity is not included within the rental amount. Each room has its own electricity meter which will be the responsibility of the tenant to pay for. The gov.uk website outlines that this property is a council tax band A, however most bills including council tax are included! Contact our office now to secure your perfect base...