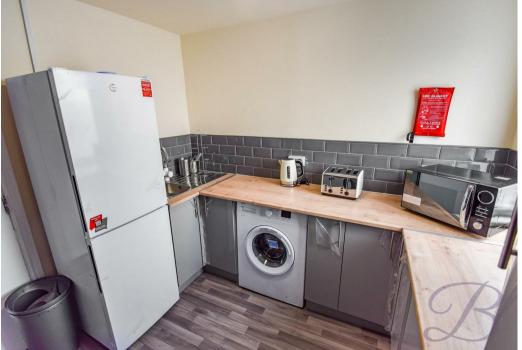

The property has benefitted from a quality refurbishment to include new flooring, total redecoration, upgraded electrics, brand new furniture and brand new shower & toilet facilities.

Please note that the cost of electricity is not included within the rental amount. Each room has its own electricity meter which will be the responsibility of the tenant to pay for. The gov.uk website outlines that this property is a council tax band A, however most bills including council tax are included! Contact our office now to secure your perfect base...