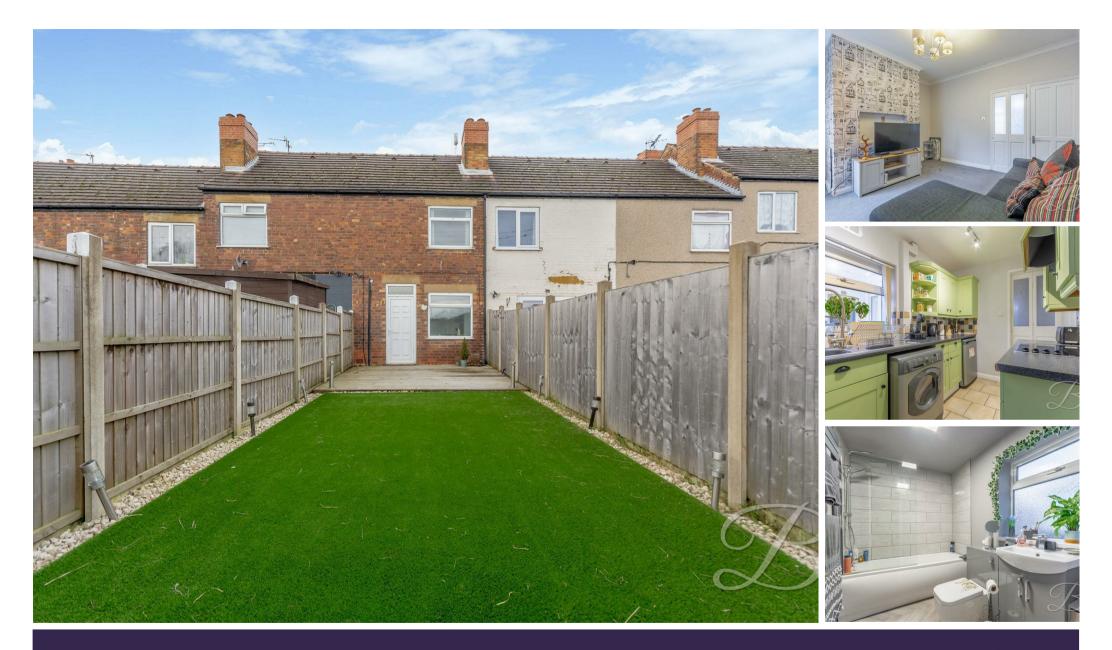

## VALE DRIVE I SHIREBROOK I MANSFIELD I NG20 8RQ

STEP ON IN!...This homely three bedroom, mid-terraced property is certainly one that won't be around for long! Boasting a deceptively spacious internal layout and an excellent canvas for a first-time buyer or investor! Situated in Shirebrook, with nearby amenities and convenient transport links to surrounding areas. Outside boasts a landscaped frontage with a decked seating area, artificial lawn and fence. Perfect if you're searching for something low maintenance! As well as a useful garage which can be utilised for additional storage. Ready to take the next step? Call our team today to book a viewing!

Living Room 1177'9" x 12'9" With carpet to flooring, central heating radiator, coving and window to the rear elevation.

## Kitchen 5'8" x 8'5"

Complete with shaker style cabinets and units, work surface, space and plumbing for a washing machine, stainless steel inset sink and drainer, space and plumbing for a washing machine, extractor fan, tiled splash back, ceramic hob and window to the side elevation.

## Outside

With a spacious, enclosed garden with fence surround, maintained lawn and decked seating area to the rear. This space is perfect if you're searching for something low maintenance.

Energy Efficiency Rating