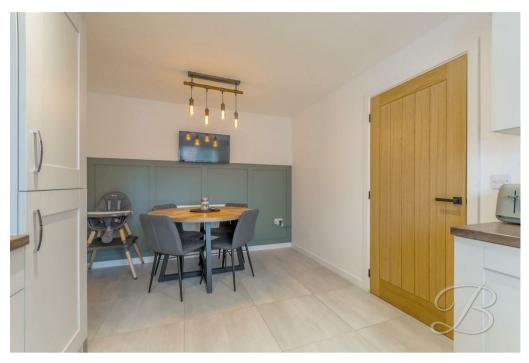

As you walk through, you will firstly find the light and airy entrance hall which leads to the living room which hosts a magnificent media wall, this is a great area for entertaining with plenty of room for you to enjoy with family and friends. From here you'll be lead nicely to the open-plan kitchen/diner which is fitted with a range of matching cabinets and units, with work surface and an inset sink.. There is also ample space for a dining room table, great for hosting dinner parties! Impressed so far? Let's head upstairs where the excitement will continue!

Hall With access to;

Kitchen 9'7" x 10'2"

Including a range of cabinets and units with work surfaces over, with integrated appliances and window to front elevation.

Dining Room 5'1" x 9'7"

An open plan kitchen/diner with window to front elevation.