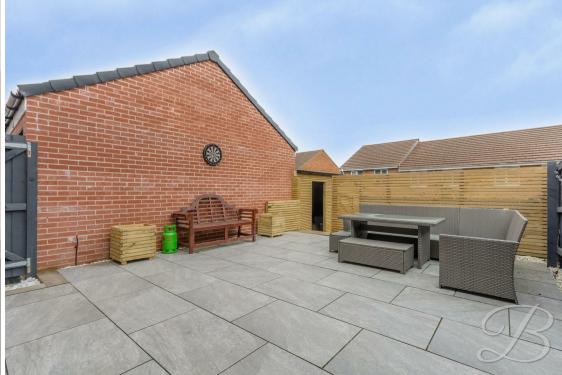

Outside offers an enclosed garden with a well-maintained lawn. This space is of good size, perfect for hosting BBQ's in the summer months. The front offers a garage for ample storage and off-road parking. Like what you see? Call now to arrange a viewing!

## Outside

Including a patio area and lawn to the rear. Including a garage to the front with parking for three cars.

Whilst every attempt has been made to ensure the accuracy of the floor plan contained here, no responsibility is taken for incorrect measurements of doors, windows, appliances and room or any error, omission or misstatement. Exterior and interior walls are drawn to scale based on interior measurements. Any figure given is for initial guidance only and should not be relied on as basis of valuation. These plans are for marketing purposes only and should be used as such by any prospective purchase. Specially no guarantee is should not be relied on as a basis of valuation. These plans are for marketing purposes only and should be used as such by any prospective purchase. Specifically no guarantee is given on the total square footage of the property if quoted on this plan.