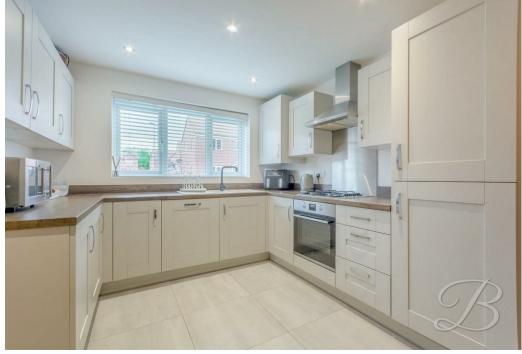

As you walk through, you will firstly find the light and airy entrance hall which leads to the living room which hosts a magnificent media wall, this is a great area for entertaining with plenty of room for you to enjoy with family and friends. From here you'll be lead nicely to the open-plan kitchen/diner which is fitted with a range of matching cabinets and units, with work surface and an inset sink.. There is also ample space for a dining room table, great for hosting dinner parties! Impressed so far? Let's head upstairs where the excitement will continue!

Hall With access to;

Kitchen 9'7" x 10'2"

Including a range of cabinets and units with work surfaces over, with integrated appliances and window to front elevation.

Dining Room 5'1" x 9'7"

An open plan kitchen/diner with window to front elevation.