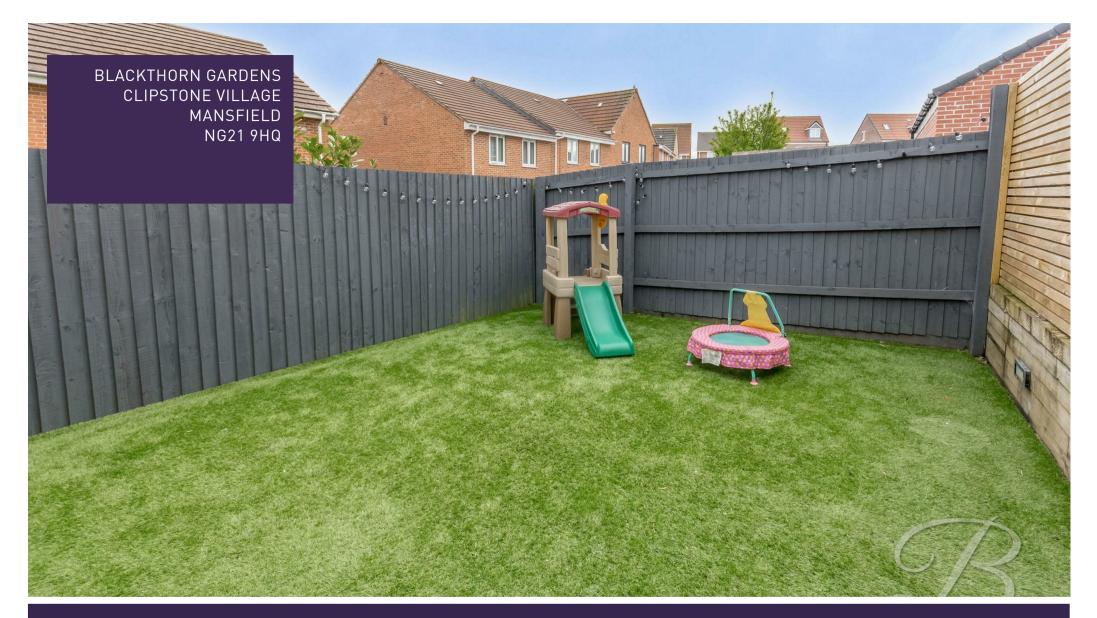

Outside offers an enclosed garden with a well-maintained lawn. This space is of good size, perfect for hosting BBQ's in the summer months. The front offers a garage for ample storage and off-road parking. Like what you see? Call now to arrange a viewing!

## Outside

Including a patio area and lawn to the rear. Including a garage to the front with parking for three cars.

Whilst every attempt has been made to ensure the accuracy of the floor plan contained here, no responsibility is taken for incorrect measurements of doors, windows, appliances and room or any error, omission or misstatement. Exterior and interior walls are drawn to scale based on interior measurements. Any figure given is for initial guidance only and should not be relied on as basis of valuation. These plans are for marketing purposes only and should be used as such by any prospective purchase. Specially no guarantee is should not be relied on as a basis of valuation. These plans are for marketing purposes only and should be used as such by any prospective purchase. Specifically no guarantee is given on the total square footage of the property if quoted on this plan.