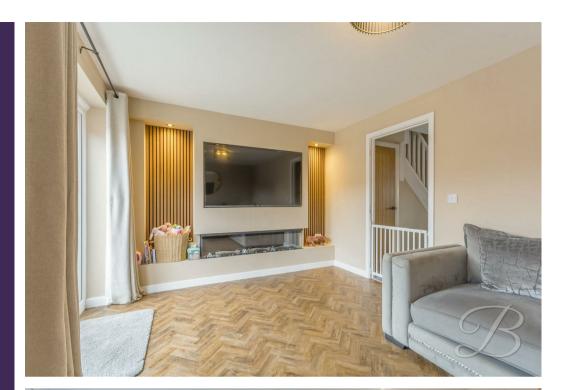

As you walk through, you will firstly find the light and airy entrance hall which leads to the living room which hosts a magnificent media wall, this is a great area for entertaining with plenty of room for you to enjoy with family and friends. From here you'll be lead nicely to the open-plan kitchen/diner which is fitted with a range of matching cabinets and units, with work surface and an inset sink.. There is also ample space for a dining room table, great for hosting dinner parties! Impressed so far? Let's head upstairs where the excitement will continue!

Living Room 1013'9" x 16'6" With window and french doors to rear elevation.

Landing
With access to;

Bedroom One 21'4" x 13'1" With window to front elevation.

Ensuite 6'3" x 8'0"

Including a three-piece suite, with window to rear elevation.