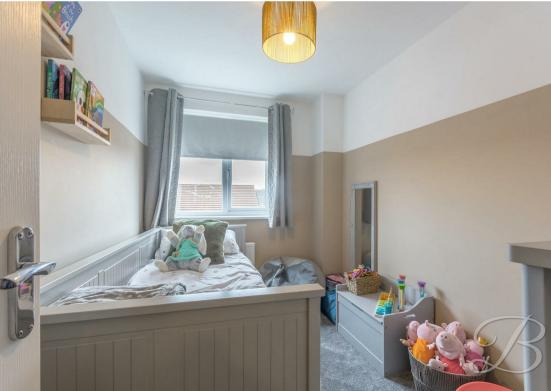

Bedroom Two 9'7" x 13'5" With window to rear elevation.

Bedroom Three 9'7" x 12'0" With window to rear elevation.

Bedroom Four 6'8" x 10'2" With window to rear elevation.

Bathroom 5'7" x 6'8" Including a three-piece suite, with window to front elevation.