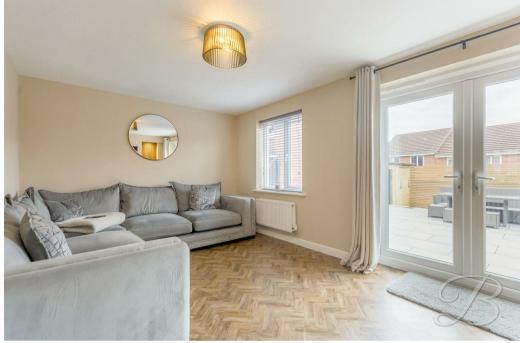

As you walk through, you will firstly find the light and airy entrance hall which leads to the living room which hosts a magnificent media wall, this is a great area for entertaining with plenty of room for you to enjoy with family and friends. From here you'll be lead nicely to the open-plan kitchen/diner which is fitted with a range of matching cabinets and units, with work surface and an inset sink.. There is also ample space for a dining room table, great for hosting dinner parties! Impressed so far? Let's head upstairs where the excitement will continue!

Living Room 1013'9" x 16'6" With window and french doors to rear elevation.

Landing
With access to;

Bedroom One 21'4" x 13'1" With window to front elevation.

Ensuite 6'3" x 8'0"

Including a three-piece suite, with window to rear elevation.