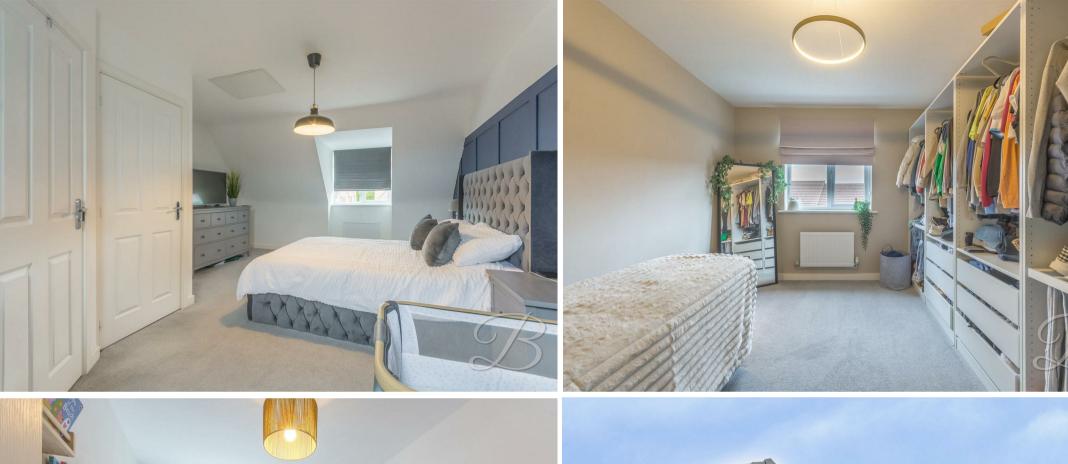

Heading up to the first floor, you will be met with three bedrooms with much versatility to add your own stamp. The spacious landing in-turn provides access to a fabulous bathroom fitted with a modern three-piece suite. The second floor leads to the master bedroom with space for furnishings and adding your own homely touches. This bedroom hosts a private ensuite for added luxury. Its clear to see that this property has had time and money spent making this the perfect family set up!

Living Room 1013'9" x 16'6" With window and french doors to rear elevation.

Landing
With access to;

Bedroom One 21'4" x 13'1" With window to front elevation.

Ensuite 6'3" x 8'0"

Including a three-piece suite, with window to rear elevation.

Bedroom Two 9'7" x 13'5" With window to rear elevation.

Bedroom Three 9'7" x 12'0" With window to rear elevation.

Bedroom Four 6'8" x 10'2" With window to rear elevation.

Bathroom 5'7" x 6'8" Including a three-piece suite, with window to front elevation.