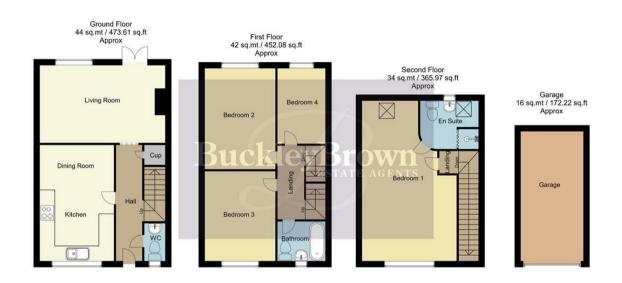

As you walk through, you will firstly find the light and airy entrance hall which leads to the living room which hosts a magnificent media wall, this is a great area for entertaining with plenty of room for you to enjoy with family and friends. From here you'll be lead nicely to the open-plan kitchen/diner which is fitted with a range of matching cabinets and units, with work surface and an inset sink.. There is also ample space for a dining room table, great for hosting dinner parties! Impressed so far? Let's head upstairs where the excitement will continue!

Heading up to the first floor, you will be met with three bedrooms with much versatility to add your own stamp. The spacious landing in-turn provides access to a fabulous bathroom fitted with a modern three-piece suite. The second floor leads to the master bedroom with space for furnishings and adding your own homely touches. This bedroom hosts a private ensuite for added luxury. Its clear to see that this property has had time and money spent making this the perfect family set up!

Hall With access to;

Kitchen 9'7" x 10'2"

Including a range of cabinets and units with work surfaces over, with integrated appliances and window to front elevation.

Dining Room 5'1" x 9'7"

An open plan kitchen/diner with window to front elevation.

Living Room 1013'9" x 16'6" With window and french doors to rear elevation.

Landing
With access to;

Bedroom One 21'4" x 13'1" With window to front elevation.

Ensuite 6'3" x 8'0"

Including a three-piece suite, with window to rear elevation.

Bedroom Two 9'7" x 13'5" With window to rear elevation.

Bedroom Three 9'7" x 12'0" With window to rear elevation.

Bedroom Four 6'8" x 10'2" With window to rear elevation.

Bathroom 5'7" x 6'8" Including a three-piece suite, with window to front elevation.

## Outside

Including a patio area and lawn to the rear. Including a garage to the front with parking for three cars.

Whilst every attempt has been made to ensure the accuracy of the floor plan contained here, no responsibility is taken for incorrect measurements of doors, windows, appliances and room or any error, omission or misstatement. Exterior and interior walls are drawn to scale based on interior measurements. Any figure given is for initial guidance only and should not be relied on as basis of valuation. These plans are for marketing purposes only and should be used as such by any prospective purchase. Specially no guarantee is should not be relied on as a basis of valuation. These plans are for marketing purposes only and should be used as such by any prospective purchase. Specifically no guarantee is given on the total square footage of the property if quoted on this plan.