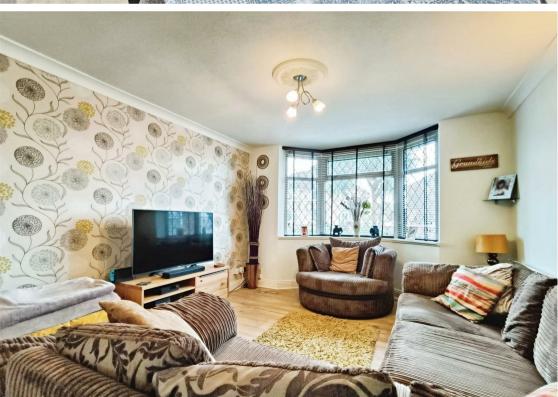

# Lounge

With a bay window to the front elevation and a central heating radiator. There is an opening into the dining room.