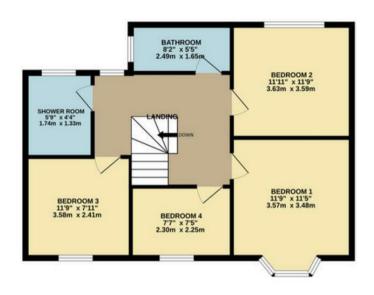

# Bedroom One

With a bay window to the front elevation, central heating radiator and fitted wardrobes.

#### Bedroom Two

With a window to the rear elevation and a central heating radiator.

# Bedroom Three

Window to the front elevation and a central heating radiator.

# Bedroom Four

Window to the front elevation and a central heating radiator.

# Bathroom

Fitted with a three-piece suite comprising low level WC, pedestal hand wash basin and panelled bath. With an opaque window to the side elevation and a central heating radiator.

# Shower Room

Fitted with a pedestal hand wash basin, low level WC and shower cubicle. With an opaque window to the side elevation and a central heating radiator.

GROUND FLOOR 1ST FLOOR

Whilst every attempt has been made to ensure the accuracy of the floorplan contained here, measurements of doors, windows, rooms and any other items are approximate and no responsibility is taken for any error, omission or mis-statement. This plan is for illustrative purposes only and should be used as such by any prospective purchaser. The services, systems and appliances shown have not been tested and no guarantee as to their operability or efficiency can be given.