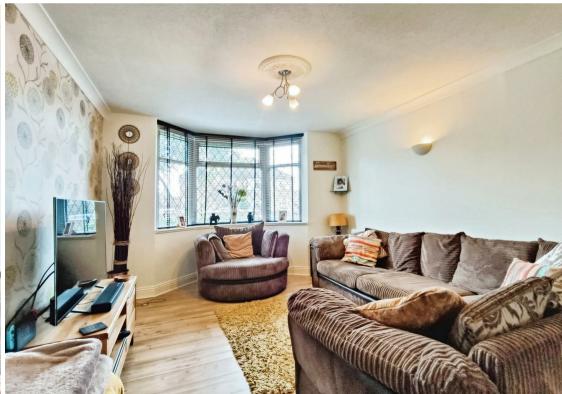

# Lounge

With a bay window to the front elevation and a central heating radiator. There is an opening into the dining room.