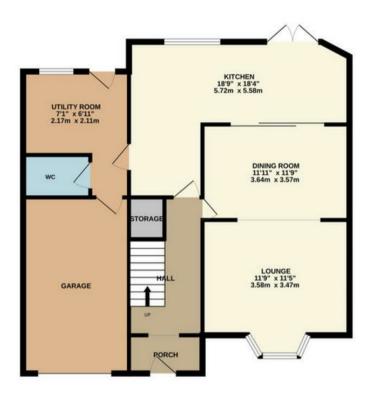

GROUND FLOOR 1ST FLOOR

Whilst every attempt has been made to ensure the accuracy of the floorplan contained here, measurements of doors, windows, rooms and any other items are approximate and no responsibility is taken for any error, omission or mis-statement. This plan is for illustrative purposes only and should be used as such by any prospective purchaser. The services, systems and appliances shown have not been tested and no guarantee as to their operability or efficiency can be given.

Made with Metropix ©2024

BuckleyBrown Estate Agents
55- 57 Leeming Street | Mansfield | Nottinghamshire | NG18 1ND
t: 01623 633633 | mansfield@buckleybrown.co.uk | www.buckleybrown.co.uk

IMPORTANT: we would like to inform prospective purchasers that these sales particulars have been prepared as a general guide only. A detailed survey has not been carried out, nor the services, appliances and fittings tested. Room sizes should not be relied upon for furnishing purposes and are approximate. If floor plans are included, they are for guidance only and illustration purposes only and may not be to scale. If there are any important matters likely to affect your decision to buy, please contact us before viewing the property.