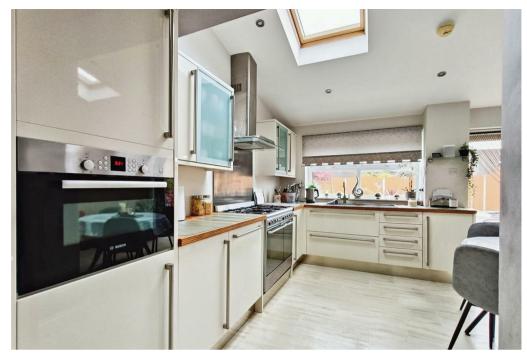

# Kitchen/Diner

The kitchen is a bright and airy space, featuring two Velux windows, a window to

the rear elevation and patio doors which provide access onto the rear garden, allowing an abundance of natural light. Fitted with an attractive range of high-gloss wall and base units with sink and drainer set into work surface. There is space for a range of integrated appliances, and further space for a dining table and chairs.