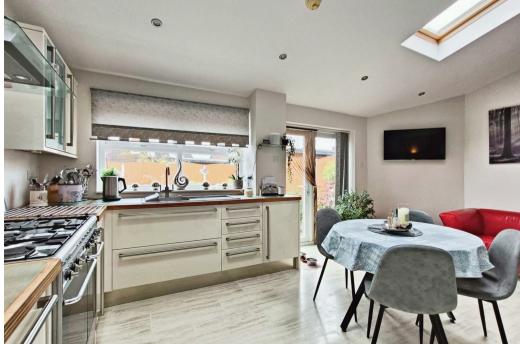

# Kitchen/Diner

The kitchen is a bright and airy space, featuring two Velux windows, a window to

the rear elevation and patio doors which provide access onto the rear garden, allowing an abundance of natural light. Fitted with an attractive range of high-gloss wall and base units with sink and drainer set into work surface. There is space for a range of integrated appliances, and further space for a dining table and chairs.