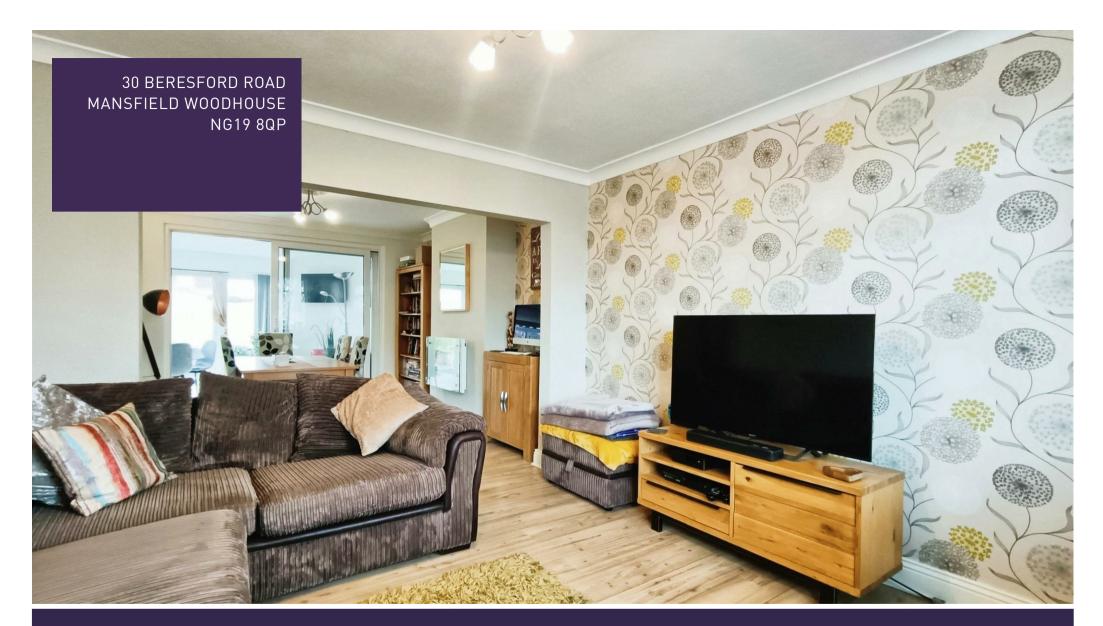

# Lounge

With a bay window to the front elevation and a central heating radiator. There is an opening into the dining room.