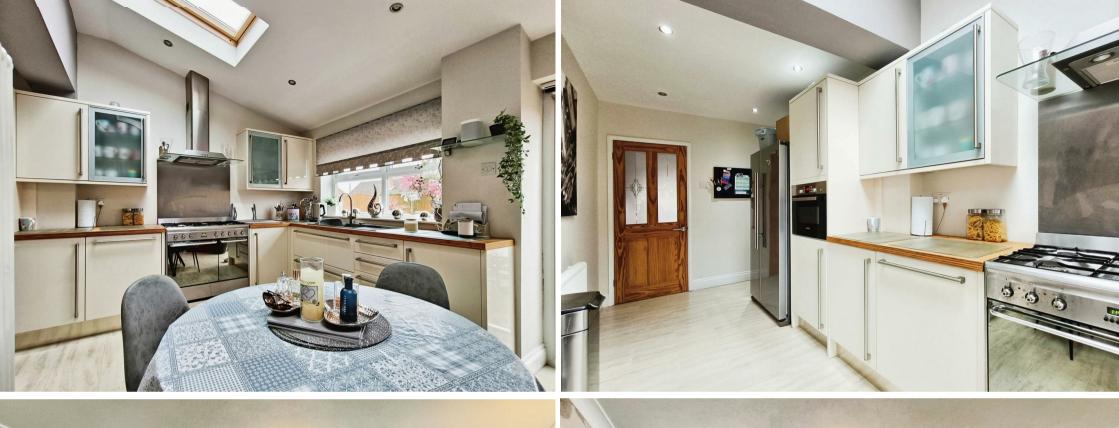

# Kitchen/Diner

The kitchen is a bright and airy space, featuring two Velux windows, a window to

the rear elevation and patio doors which provide access onto the rear garden, allowing an abundance of natural light. Fitted with an attractive range of high-gloss wall and base units with sink and drainer set into work surface. There is space for a range of integrated appliances, and further space for a dining table and chairs.

# Utility Room

Fitted with a range of units with sink set into work surface. There is space and plumbing for a washing machine and further space for a tumble dryer. With a window to the rear elevation, door which provides access outside, and internal access into the garage.