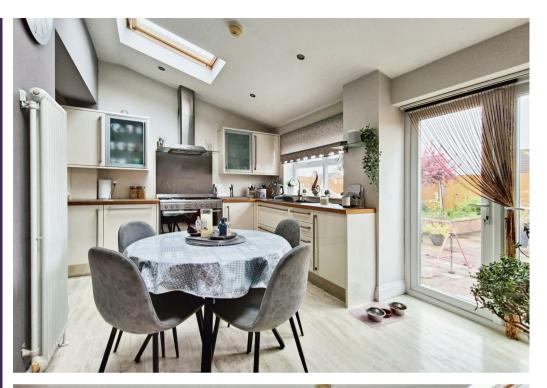

# Kitchen/Diner

The kitchen is a bright and airy space, featuring two Velux windows, a window to

the rear elevation and patio doors which provide access onto the rear garden, allowing an abundance of natural light. Fitted with an attractive range of high-gloss wall and base units with sink and drainer set into work surface. There is space for a range of integrated appliances, and further space for a dining table and chairs.