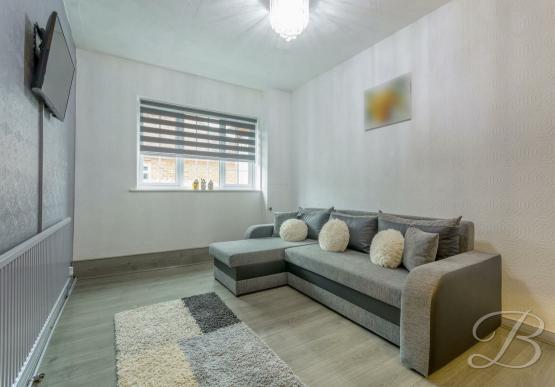

Bedroom One 14'1" x 13'10" With laminate flooring, central heating radiator and French doors leading outside.

Bedroom Two 14'0" x 9'2" With laminate flooring, central heating radiator and window to the side elevation.