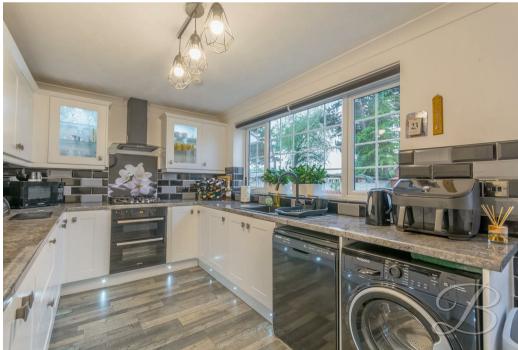

One of the highlights of this property is the modern kitchen, fitted with shaker style cabinets and units, work surface and integrated appliances. Not to mention a spacious dining area, ideal for enjoying delicious meals together. For those looking to work from home, the versatile sunroom offers a tranquil setting with ample natural light, creating the perfect environment for remote working. Together with French doors leading outside to the rear garden for added convenience. In addition, there is a stunning family bathroom fitted with a four piece suite, including a bath and separate shower cubicle.