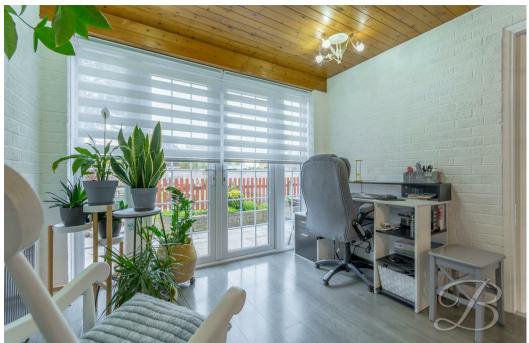

Dining Room 12'0" x 16'2" With a central heating radiator, laminate flooring and coving.

Sun Room 9'3" x 9'4"
With laminate flooring, central heating radiator and French doors leading outside. Providing an excellent space for remote working/studying.