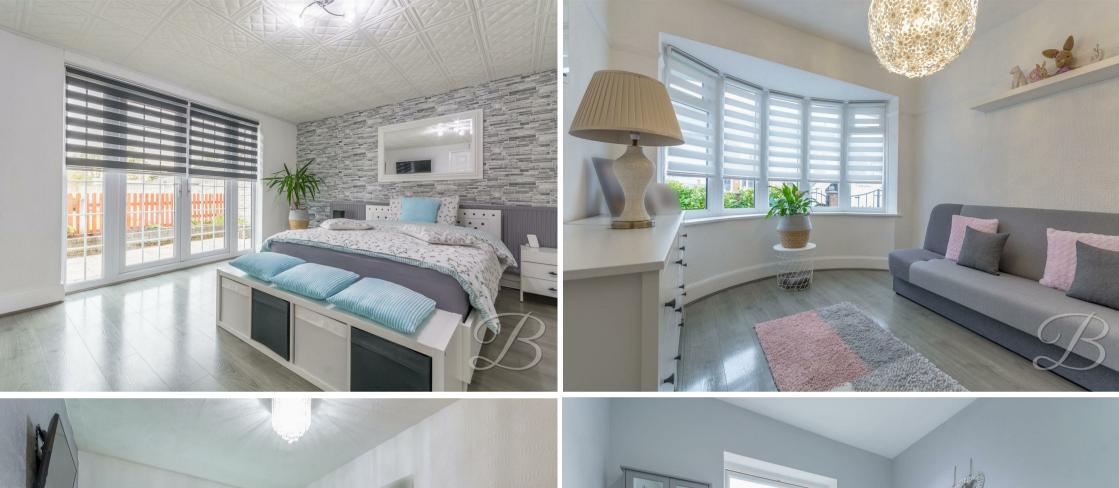

Bedroom One 14'1" x 13'10" With laminate flooring, central heating radiator and French doors leading outside.

Bedroom Two 14'0" x 9'2" With laminate flooring, central heating radiator and window to the side elevation.