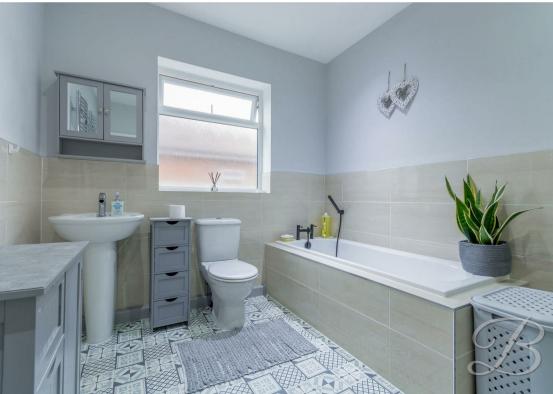

One of the highlights of this property is the modern kitchen, fitted with shaker style cabinets and units, work surface and integrated appliances. Not to mention a spacious dining area, ideal for enjoying delicious meals together. For those looking to work from home, the versatile sunroom offers a tranquil setting with ample natural light, creating the perfect environment for remote working. Together with French doors leading outside to the rear garden for added convenience. In addition, there is a stunning family bathroom fitted with a four piece suite, including a bath and separate shower cubicle.

Bathroom 9'11" x 9'11" Complete with a bath, low flush WC, pedestal sink, modern tiling, enclosed shower and an opaque window to the side elevation.

WC

Fitted with a low flush WC and wash hand basin.

Outside