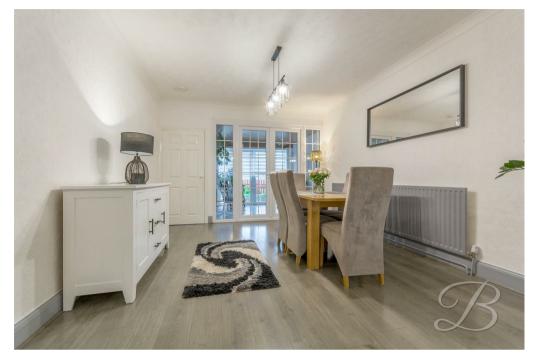

Dining Room 12'0" x 16'2" With a central heating radiator, laminate flooring and coving.

Sun Room 9'3" x 9'4"
With laminate flooring, central heating radiator and French doors leading outside. Providing an excellent space for remote working/studying.