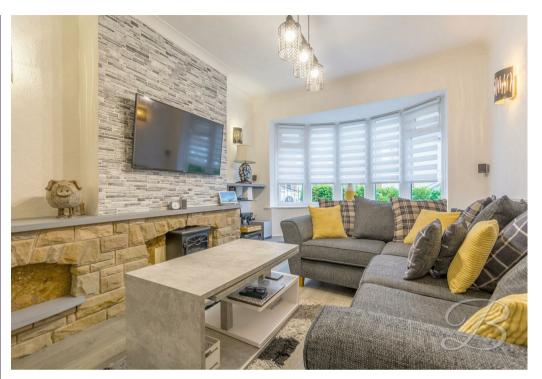

Living Room 10'5" x 11'9"
With laminate flooring, coving, coving and bay window to the front elevation.

Kitchen 15'4" x 8'3"
Fitted with shaker style cabinets and units, work surface, gas hob, extractor fan, splash back, inset sink with mixer tap above, coving, integrated fridge freezer, central heating radiator, window to the rear elevation and door leading outside.