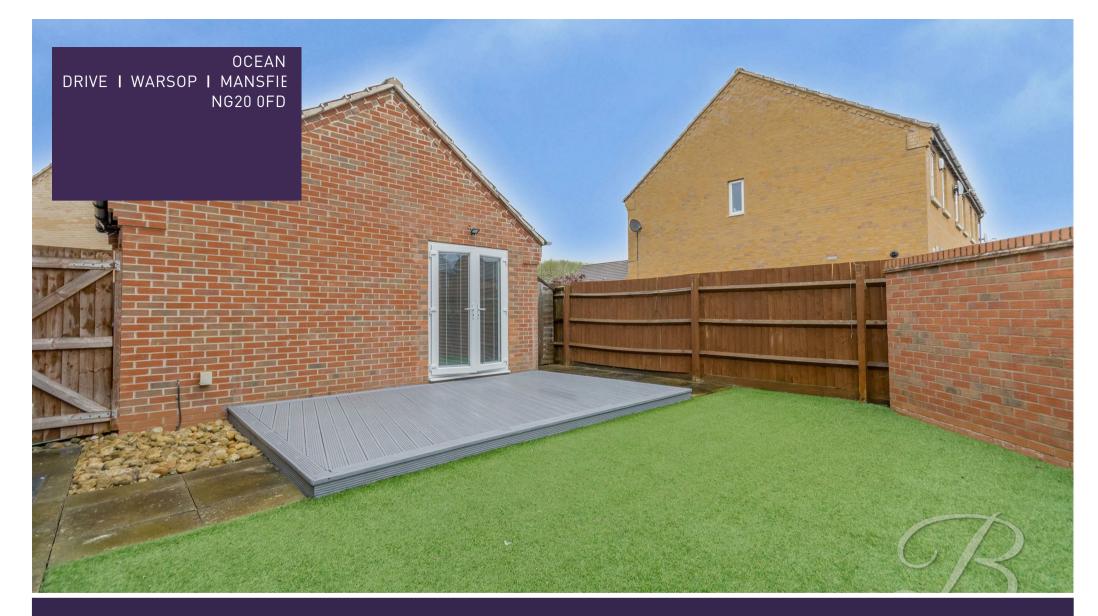

On the first floor you will find three bedrooms, one of which has the added luxury of its own en-suite and a lovely family bathroom fitted with a suite in white.

The outside space is sure to tick that last box, with a low maintenance frontage and driveway offering off-street parking. The rear garden is sure to impress further with an artificial lawn and decked seating area, providing the perfect spot for Summer barbecues! Don't miss out, call now to arrange a viewing!

Outside

With an easy to maintain frontage and single garage (2.74 x 5.83) which is fully fitted with flooring and electrics. You will find an enclosed garden to the rear which features a neat artificial lawn for low maintenance gardening, as well as a raised decked seating area.