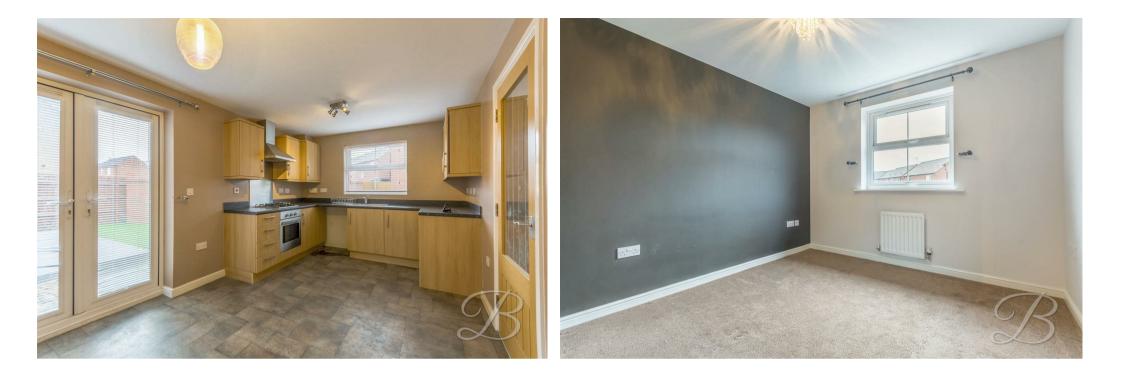

Now let's take a walk further where you will be welcomed into the heart of the home, the kitchen/diner! The kitchen comes complete with a range of matching units and cabinets with complementary work surface over and a range of integrated appliances. This open plan room is of a brilliant size and also benefits from double doors leading out onto the garden, making it perfect for entertaining!

## Landing With access to;

Bedroom One 9'7" x 12'6" With built-in wardrobes and window to the front elevation

Bedroom Two 10'8" x 7'11" With window to the front elevation Bedroom Three 10'6" x 8'0" With window to the side elevation