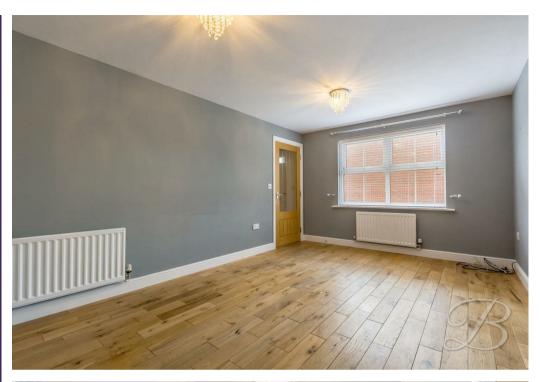

As you walk inside the entrance hallway you will find a WC leading immediately off and will be invited into a light and airy lounge which has been neutrally decorated throughout and provides a lovely blank canvas for you to make it your own.