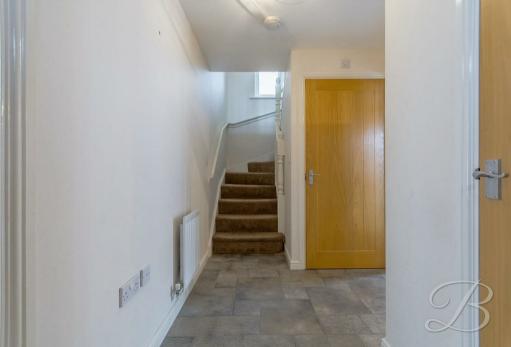

## Entrance Hallway With cupboard for additional storage, staircase leading to the first floor and access to;