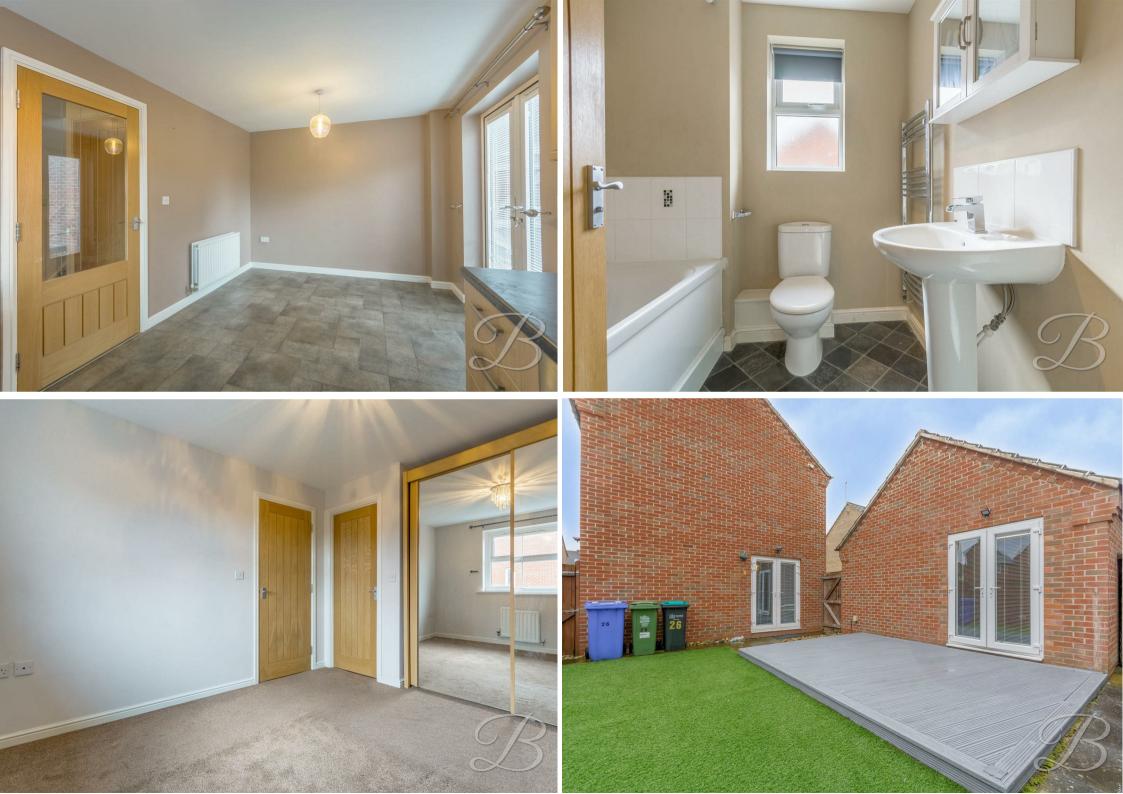

As you walk inside the entrance hallway you will find a WC leading immediately off and will be invited into a light and airy lounge which has been neutrally decorated throughout and provides a lovely blank canvas for you to make it your own.

Now let's take a walk further where you will be welcomed into the heart of the home, the kitchen/diner! The kitchen comes complete with a range of matching units and cabinets with complementary work surface over and a range of integrated appliances. This open plan room is of a brilliant size and also benefits from double doors leading out onto the garden, making it perfect for entertaining!

On the first floor you will find three bedrooms, one of which has the added luxury of its own en-suite and a lovely family bathroom fitted with a suite in white.

The outside space is sure to tick that last box, with a low maintenance frontage and driveway offering off-street parking. The rear garden is sure to impress further with an artificial lawn and decked seating area, providing the perfect spot for Summer barbecues! Don't miss out, call now to arrange a viewing!

## WC

Complete with low flush WC, wash hand basin

Living Room 10'6" x 16'3" With dual aspect windows to the front and side elevation allowing for ample natural light

Kitchen/Dining Room 9'6" x 16'3" Complete with a range of matching units and cabinetry and complementary work surface over and inset sink and drainer. With integrated oven, window to the front elevation and double doors leading outside for added convenience

Bathroom 6'4" x 8'9" Complete with panelled bath with overhead shower, low flush WC, wash hand basin and window to the front elevation

En-suite to Bedroom One 9'7" x 8'10"

Complete with enclosed shower, low flush WC, wash hand basin

Outside

With an easy to maintain frontage and single garage (2.74 x 5.83) which is fully fitted with flooring and electrics. You will find an enclosed garden to the rear which features a neat artificial lawn for low maintenance gardening, as well as a raised decked seating area.