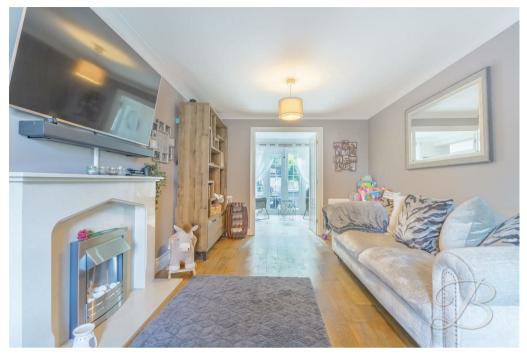

As you walk through you will first of all find the generous sized entrance hall which gives access to a handy downstairs WC. The kitchen which is fitted with a range of matching cabinets and units, with work surfaces, inset sink and breakfast bar feature is bound to impress. Making this a great space for hosting dinner parties! Moving through to the living room you will find a spacious area to relax and enjoy cosy nights in with the family. Through the double doors you will find a light and airy sun room offering plenty of versatility to make it your own. Completing this floor is a stunning recently installed extension providing space to lounge and dine, with the luxury of underfloor heating and bi-folding doors. Perfect space for entertaining during the summer months! Impressed so far? Let's head upstairs where the excitement will continue!

## Living Room 10'1" x 17'5"

Spacious living room with feature fireplace, window to the front elevatipn and double doors giving access to the sun room.