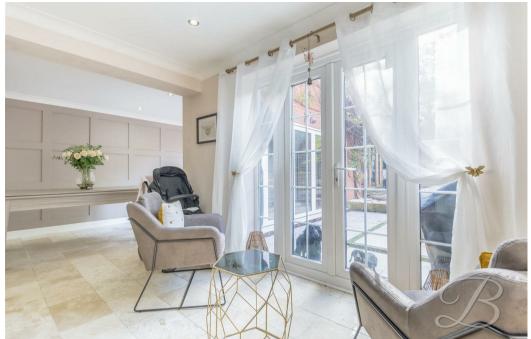

## Living Room 10'1" x 17'5"

Spacious living room with feature fireplace, window to the front elevatipn and double doors giving access to the sun room.

## Sun Room 8'8" x 9'8"

Versatile seating area with patio doors to the rear, giving access to the garden. Perfect for the summer months.