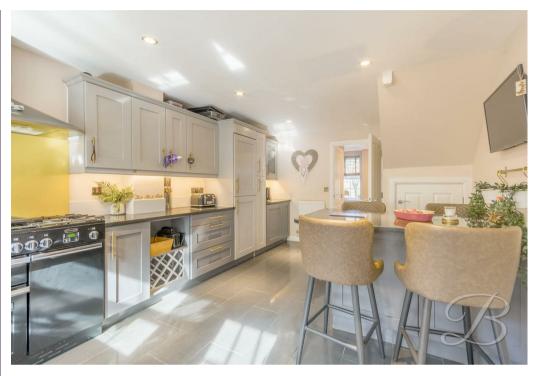

As you walk through you will first of all find the generous sized entrance hall which gives access to a handy downstairs WC. The kitchen which is fitted with a range of matching cabinets and units, with work surfaces, inset sink and breakfast bar feature is bound to impress. Making this a great space for hosting dinner parties! Moving through to the living room you will find a spacious area to relax and enjoy cosy nights in with the family. Through the double doors you will find a light and airy sun room offering plenty of versatility to make it your own. Completing this floor is a stunning recently installed extension providing space to lounge and dine, with the luxury of underfloor heating and bi-folding doors. Perfect space for entertaining during the summer months! Impressed so far? Let's head upstairs where the excitement will continue!

# Kitchen 10'7" x 18'6"

Complete with a range of matching cabinetry and units, inset sink and drainer and integrated appliances. Featuring a lovely breakfast bar, perfect for the whole family. With a window and external door to the rear elevation.