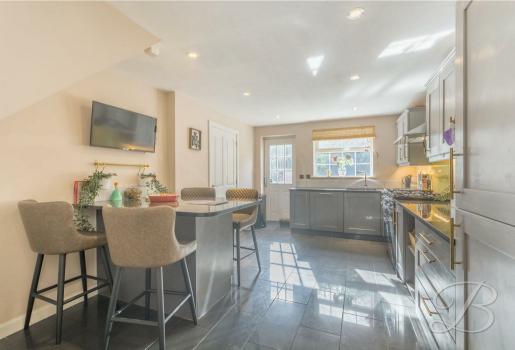

As you walk through you will first of all find the generous sized entrance hall which gives access to a handy downstairs WC. The kitchen which is fitted with a range of matching cabinets and units, with work surfaces, inset sink and breakfast bar feature is bound to impress. Making this a great space for hosting dinner parties! Moving through to the living room you will find a spacious area to relax and enjoy cosy nights in with the family. Through the double doors you will find a light and airy sun room offering plenty of versatility to make it your own. Completing this floor is a stunning recently installed extension providing space to lounge and dine, with the luxury of underfloor heating and bi-folding doors. Perfect space for entertaining during the summer months! Impressed so far? Let's head upstairs where the excitement will continue!

# Kitchen 10'7" x 18'6"

Complete with a range of matching cabinetry and units, inset sink and drainer and integrated appliances. Featuring a lovely breakfast bar, perfect for the whole family. With a window and external door to the rear elevation.