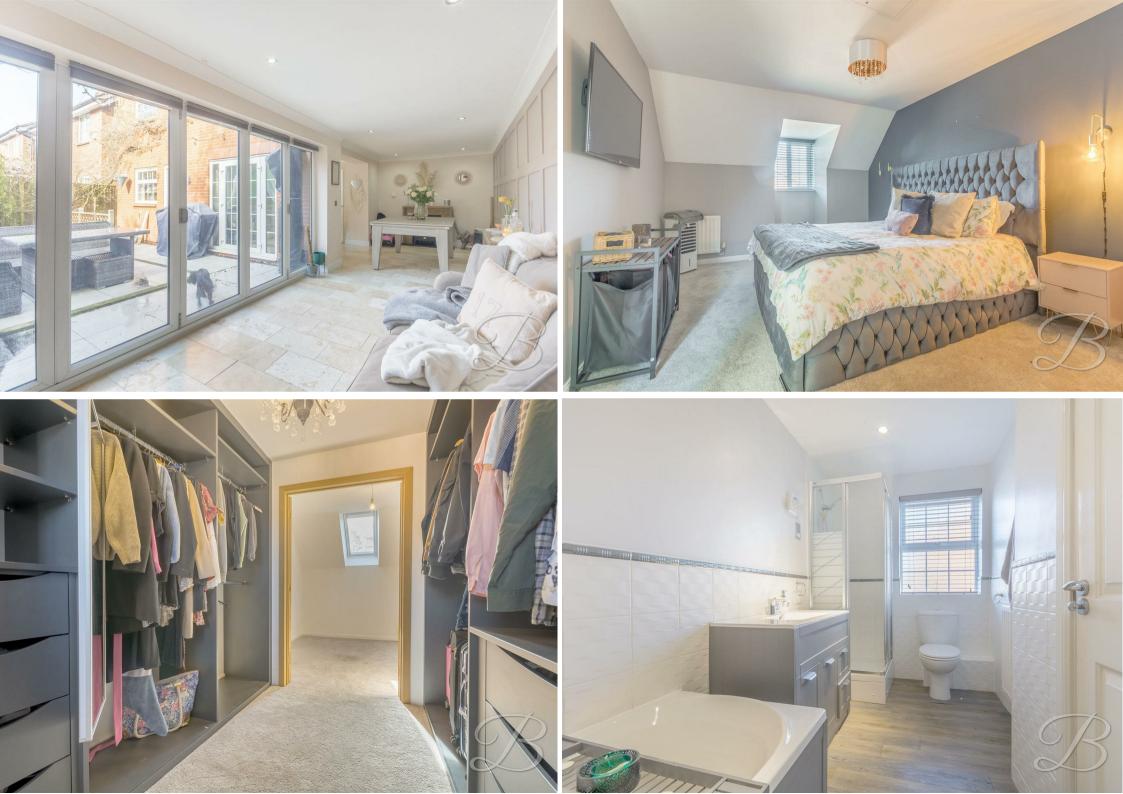

# Living Room/Dining Room 7'10" x 31'0"

Recently installed extension offering plenty of versatility, fitted with bi folding doors to the side elevation giving access to the garden. This room also has the hidden luxury of underfloor heating.

## Landing

With storage cupboard and leading access to;

Bedroom One 8'5" x 18'3" With built in wardrobes, window to the front elevation and access to a private en suite.

Bathroom 8'11" x 12'6" Four piece suite comprising of a hand wash basin, low flush WC, bath and shower. With a window to the front elevation.

Landing With window to the rear elevation and access to;

Bedroom Two 10'5" x 12'9" Window to the front elevation with access to a private en suite and walk-in-wardrobe.

#### En Suite 5'8" x 7'7" Three pice suite including hand wash basin, low flush WC and shower. With window to the rear elevation.

Walk-in-WD 5'0" x 5'10" Spacious area to store clothes and keep organised and tidy.