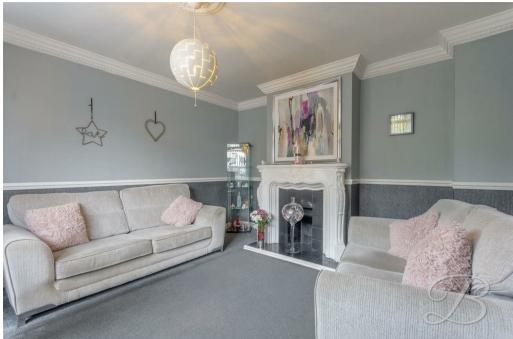

The ground floor presents wonderful accommodation throughout. Step into the living room where you'll be presented with a cosy space to enjoy settling down with the family, complemented by a bay front window allowing a wealth of natural daylight to shine through. The kitchen is just next door and complete with a range of matching units to utilise, along with integrated appliances and space for all essential appliances. You can step straight through to the dining room, here you will find ample furniture space, perfect space for entertaining with family and friends. There's also an external door to the rear elevation giving access to the rear garden!

Whats not to love? Arrange a viewing today!

Entrance Hallway With window to the side elevation and leading access to;

Living Room 12'0" x 12'10" Spacious living room with bay window to the front elevation.