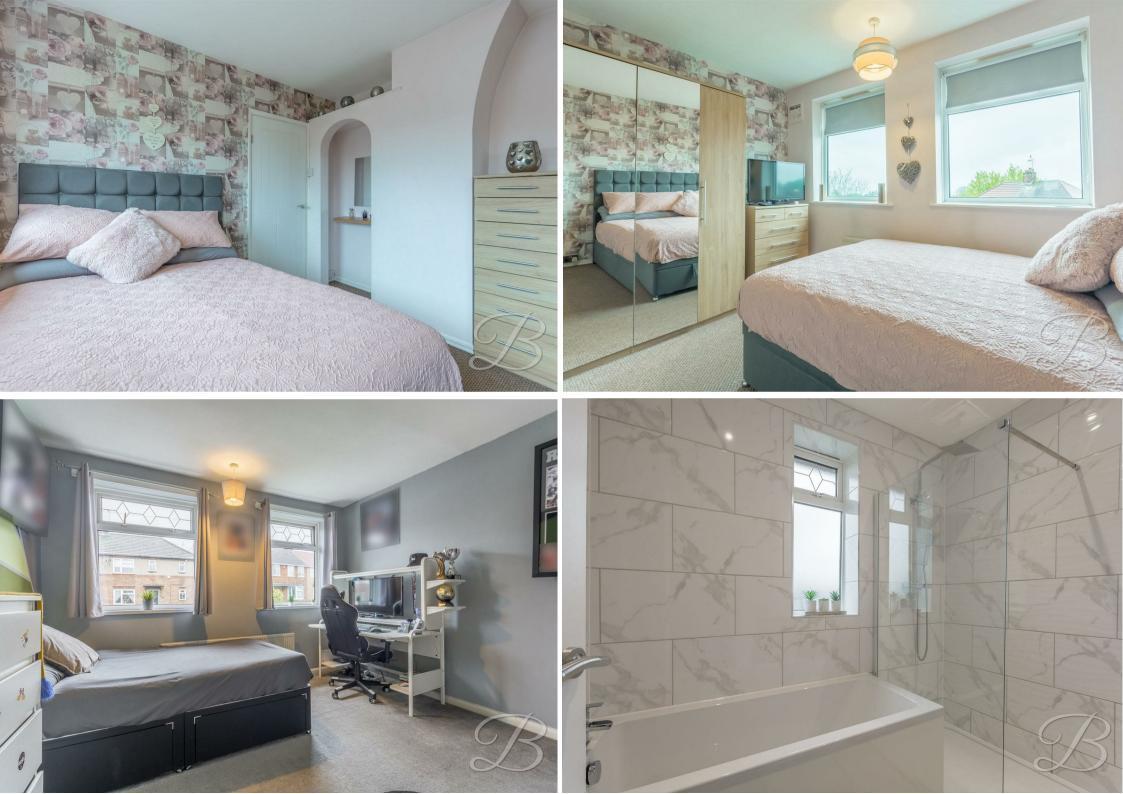

The first floor benefits from three well-sized bedrooms, all of which have been well cared for. One of the bedrooms benefit from the luxury of a built in wardrobe. Additionally, there's a family bathroom just off the landing which comprises of a four piece suite, where you can relax in a hot bath after a long day!

Landing

With window to the side elevation and leading access to;

Bedroom One 11'3" x 12'0" With windows to the front elevation.

Bedroom Two 9'8" x 11'3" With windows to the rear elevation.

Bedroom Three 7'8" x 8'11" With built in wardrobe and a window to the front elevation.

Bathroom 7'6" x 8'1" Four piece family suite comprising of a hand wash basin, low flush WC, bath and shower. With dual aspect windows to the side and rear elevation.