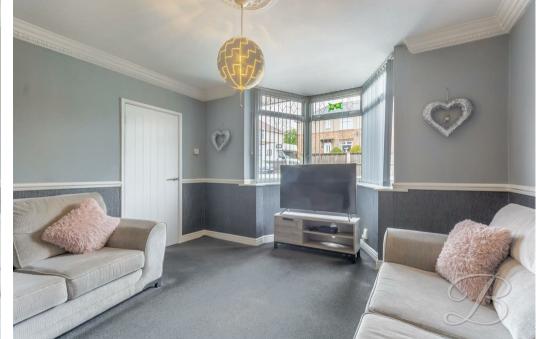

The ground floor presents wonderful accommodation throughout. Step into the living room where you'll be presented with a cosy space to enjoy settling down with the family, complemented by a bay front window allowing a wealth of natural daylight to shine through. The kitchen is just next door and complete with a range of matching units to utilise, along with integrated appliances and space for all essential appliances. You can step straight through to the dining room, here you will find ample furniture space, perfect space for entertaining with family and friends. There's also an external door to the rear elevation giving access to the rear garden!

Whats not to love? Arrange a viewing today!

Entrance Hallway With window to the side elevation and leading access to;

Living Room 12'0" x 12'10" Spacious living room with bay window to the front elevation.