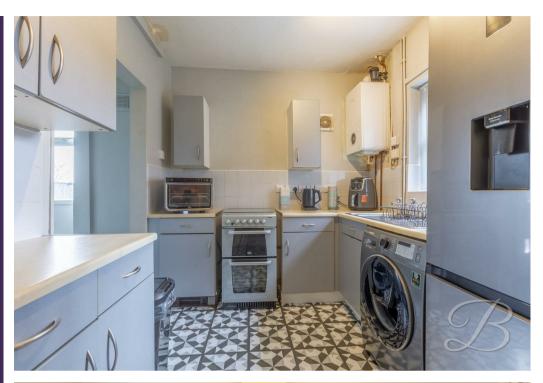

The ground floor presents wonderful accommodation throughout. Step into the living room where you'll be presented with a cosy space to enjoy settling down with the family, complemented by a bay front window allowing a wealth of natural daylight to shine through. The kitchen is just next door and complete with a range of matching units to utilise, along with integrated appliances and space for all essential appliances. You can step straight through to the dining room, here you will find ample furniture space, perfect space for entertaining with family and friends. There's also an external door to the rear elevation giving access to the rear garden!

## Kitchen 7'9" x 10'2"

Complete with a storage cupboard, range of cabinetry and units, inset sink and drainer, integrated appliances and a window to the side elevation.

Dining Room 10'2" x 11'2" Ample furniture space with a window and external door to the rear elevation.