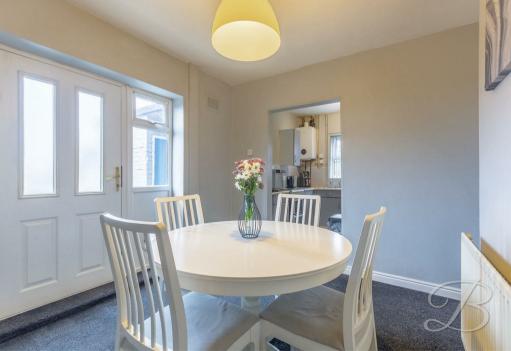

The ground floor presents wonderful accommodation throughout. Step into the living room where you'll be presented with a cosy space to enjoy settling down with the family, complemented by a bay front window allowing a wealth of natural daylight to shine through. The kitchen is just next door and complete with a range of matching units to utilise, along with integrated appliances and space for all essential appliances. You can step straight through to the dining room, here you will find ample furniture space, perfect space for entertaining with family and friends. There's also an external door to the rear elevation giving access to the rear garden!

## Kitchen 7'9" x 10'2"

Complete with a storage cupboard, range of cabinetry and units, inset sink and drainer, integrated appliances and a window to the side elevation.

Dining Room 10'2" x 11'2" Ample furniture space with a window and external door to the rear elevation.