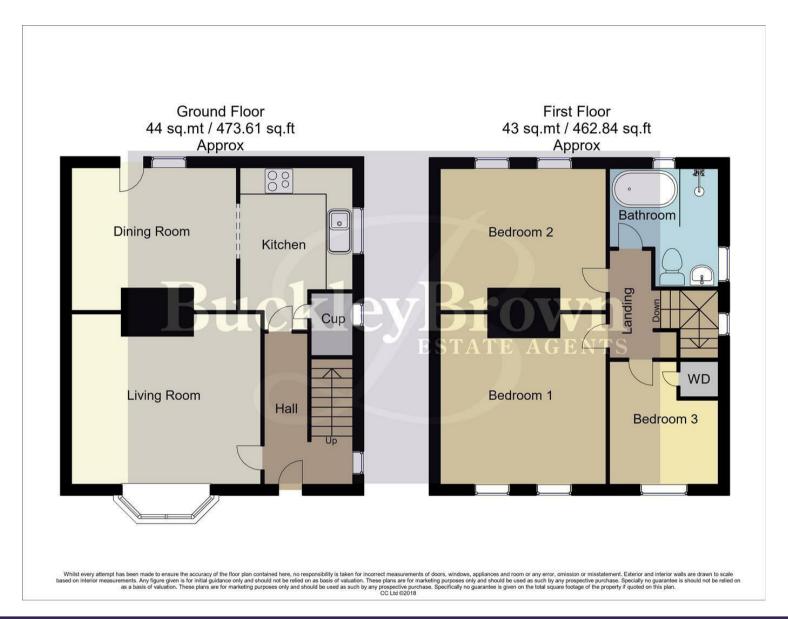

The ground floor presents wonderful accommodation throughout. Step into the living room where you'll be presented with a cosy space to enjoy settling down with the family, complemented by a bay front window allowing a wealth of natural daylight to shine through. The kitchen is just next door and complete with a range of matching units to utilise, along with integrated appliances and space for all essential appliances. You can step straight through to the dining room, here you will find ample furniture space, perfect space for entertaining with family and friends. There's also an external door to the rear elevation giving access to the rear garden!

The first floor benefits from three well-sized bedrooms, all of which have been well cared for. One of the bedrooms benefit from the luxury of a built in wardrobe. Additionally, there's a family bathroom just off the landing which comprises of a four piece suite, where you can relax in a hot bath after a long day!

## Kitchen 7'9" x 10'2"

Complete with a storage cupboard, range of cabinetry and units, inset sink and drainer, integrated appliances and a window to the side elevation.

Dining Room 10'2" x 11'2" Ample furniture space with a window and external door to the rear elevation.

Landing

With window to the side elevation and leading access to;

Bedroom One 11'3" x 12'0" With windows to the front elevation.

Bedroom Two 9'8" x 11'3" With windows to the rear elevation.

Bedroom Three 7'8" x 8'11" With built in wardrobe and a window to the front elevation.

Bathroom 7'6" x 8'1" Four piece family suite comprising of a hand wash basin, low flush WC, bath and shower. With dual aspect windows to the side and rear elevation.