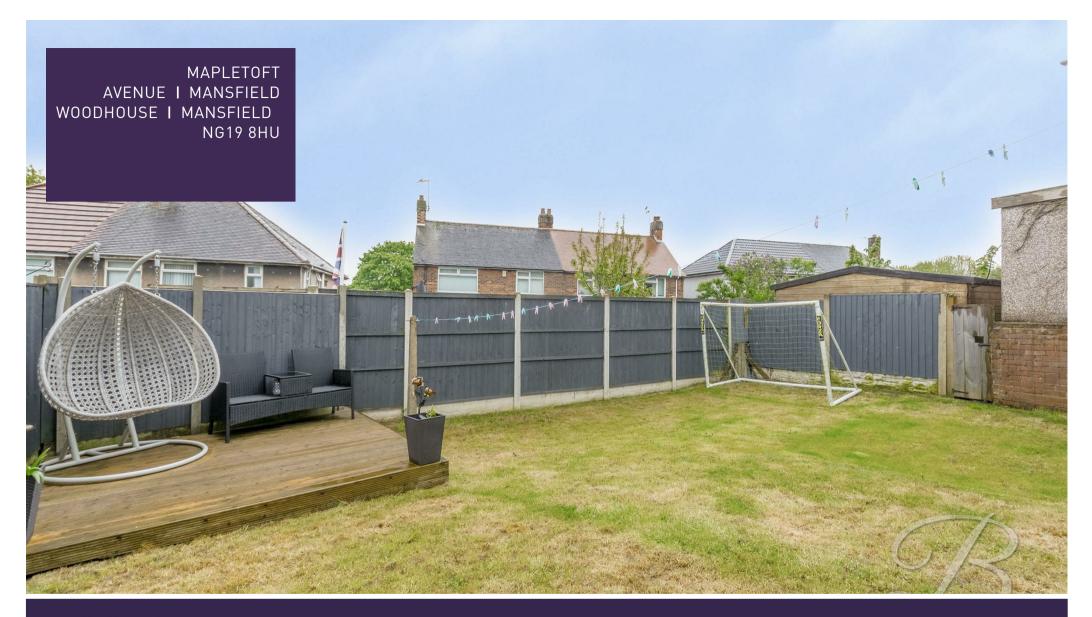

The outside space offers a well established rear garden which is mainly laid to lawn with decked seating area, and a surrounding fence for additional privacy. A great spot to enjoy a BBQ in the summer. The front of the property also benefits from a private driveway allowing space for handy off-road parking.

## Outside

Low maintenance frontage with private driveway. Well established garden to the rear which is mainly laid to lawn, decked seating area and fence surround offering a degree of privacy.

IMPORTANT: we would like to inform prospective purchasers that these sales particulars have been prepared as a general guide only. A detailed survey has not been carried out, nor the services, appliances and fittings tested. Room sizes should not be relied upon for furnishing purposes and are approximate. If floor plans are included, they are for guidance only and illustration purposes only and may not be to scale. If there are any important matters likely to affect your decision to buy, please contact us before viewing the property.