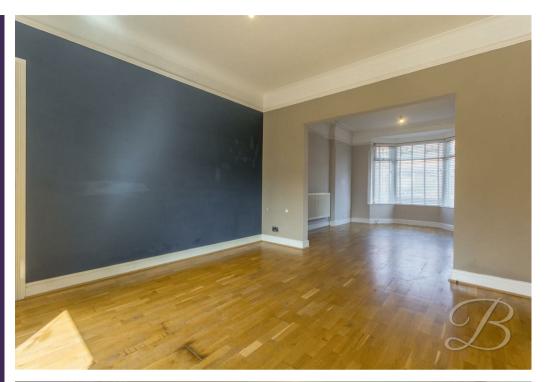

The ground floor hallway welcomes you to a spacious living room which is a brilliant size and features a bay window to the front, which acts as a great focal point and allows for ample natural light to flood through. Just off here you'll find a dining area, which complements this space just as well with built-in storage and plenty of room for you to enjoy with family and friends. Moving on from here you'll find a stylish kitchen, complete with a range of modern high gloss units and cabinetry. You'll also gain access to a handy WC, as well as a separate door leading outside for added convenience.

Entrance Hallway With staircase leading to the first floor and access to;

Living Room 11'10" x 11'5" With cupboard for additional storage, bay window to the front elevation and access to;

Dining Room 11'10" x 12'5" With cupboard for additional storage, window to the rear elevation and there is a door leading through to;