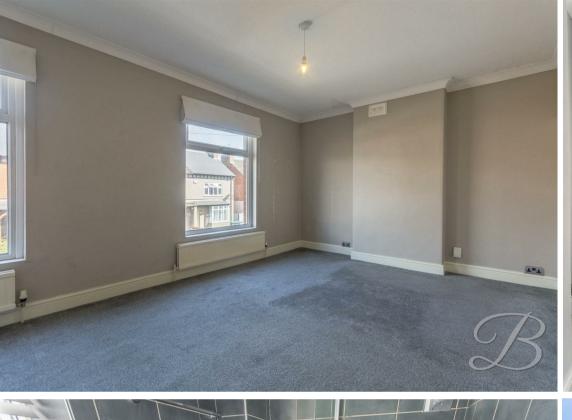

The first floor hosts three bedrooms, all of which offer lots of space and flexibility to add your own stamp, or utilise to your own advantage. The family bathroom can also be found just off the landing, and this comprises of a three-piece suite in white.

Entrance Hallway With staircase leading to the first floor and access to;

Living Room 11'10" x 11'5" With cupboard for additional storage, bay window to the front elevation and access to;

Dining Room 11'10" x 12'5" With cupboard for additional storage, window to the rear elevation and there is a door leading through to;