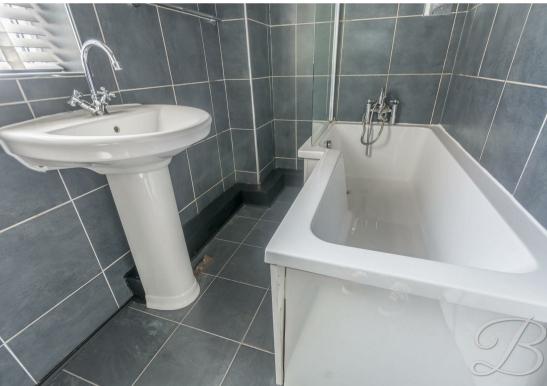

The first floor hosts three bedrooms, all of which offer lots of space and flexibility to add your own stamp, or utilise to your own advantage. The family bathroom can also be found just off the landing, and this comprises of a three-piece suite in white.

Bedroom Three 7'10" x 8'5" With wardrobe and window to the rear elevation

Bathroom 4'9" x 9'0" Complete with panelled bath, low flush WC, wash hand basin and window to the side elevation