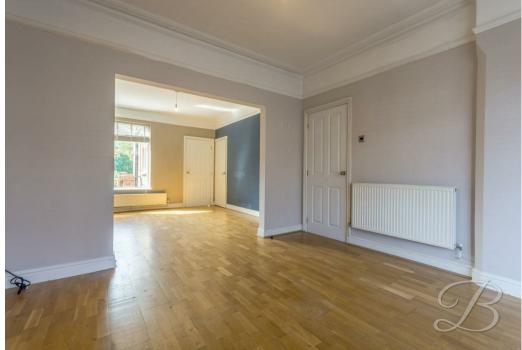

The ground floor hallway welcomes you to a spacious living room which is a brilliant size and features a bay window to the front, which acts as a great focal point and allows for ample natural light to flood through. Just off here you'll find a dining area, which complements this space just as well with built-in storage and plenty of room for you to enjoy with family and friends. Moving on from here you'll find a stylish kitchen, complete with a range of modern high gloss units and cabinetry. You'll also gain access to a handy WC, as well as a separate door leading outside for added convenience.

Entrance Hallway With staircase leading to the first floor and access to;

Living Room 11'10" x 11'5" With cupboard for additional storage, bay window to the front elevation and access to;

Dining Room 11'10" x 12'5" With cupboard for additional storage, window to the rear elevation and there is a door leading through to;