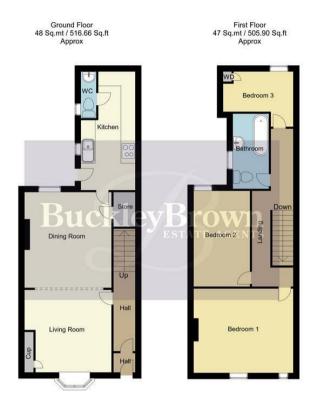

Entrance Hallway With staircase leading to the first floor and access to;

Living Room 11'10" x 11'5" With cupboard for additional storage, bay window to the front elevation and access to;

Dining Room 11'10" x 12'5" With cupboard for additional storage, window to the rear elevation and there is a door leading through to;

Kitchen 7'9" x 15'5"

Complete with a range of matching units and cabinets with complementary work surface over

and inset sink and drainer. With a door leading outside for added convenience and a door leading through to

WC

Complete with low flush WC, low flush WC and window to the side elevation

Landing With access to;

Bedroom One 15'1" x 11'4" With two windows to the front elevation

Bedroom Two 7'9" x 12'5"
With window to the rear elevation

Bedroom Three 7'10" x 8'5" With wardrobe and window to the rear elevation

Bathroom 4'9" x 9'0" Complete with panelled bath, low flush WC, wash hand basin and window to the side elevation

## Outside

With on-street parking to the front. With hard standing area and a spacious lawn with fence surround offering a degree of privacy

Whilst every attempt has been made to ensure the accuracy of the floor plan contained here, no responsibility is taken for incorrect measurements of doors, windows, appliances and room or any error, omission or misstatement. Exterior and interior walls are drawn to scale based on interior measurements. Any figure given is for initial guidance only and should not be relied on as basis of valuation. These plans are for marketing purposes only and should be used as such by any prospective purchase. Specially no guarantee is should not be relied on as a basis of valuation. These plans are for marketing purposes only and should be used as such by any prospective purchase. Specifically no guarantee is given on the total square footage of the property if quoted on this plan.