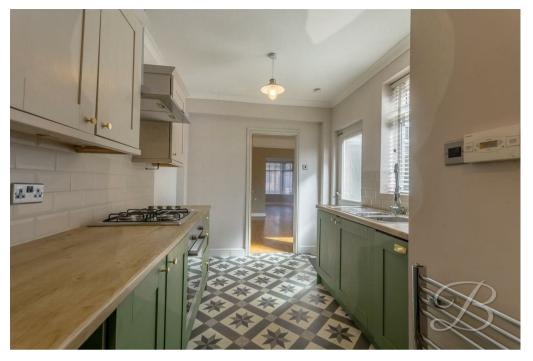

The ground floor hallway welcomes you to a spacious living room which is a brilliant size and features a bay window to the front, which acts as a great focal point and allows for ample natural light to flood through. Just off here you'll find a dining area, which complements this space just as well with built-in storage and plenty of room for you to enjoy with family and friends. Moving on from here you'll find a stylish kitchen, complete with a range of modern high gloss units and cabinetry. You'll also gain access to a handy WC, as well as a separate door leading outside for added convenience.

Kitchen 7'9" x 15'5"

Complete with a range of matching units and cabinets with complementary work surface over

and inset sink and drainer. With a door leading outside for added convenience and a door leading through to