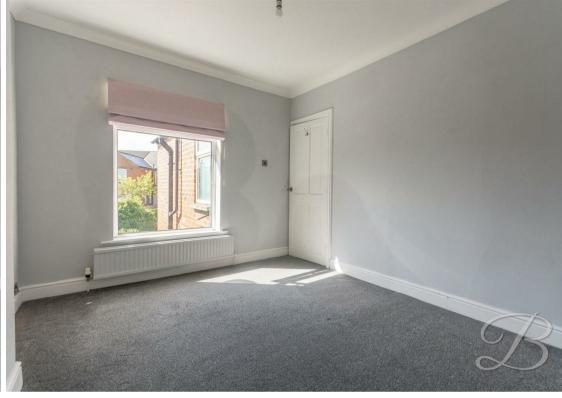

The first floor hosts three bedrooms, all of which offer lots of space and flexibility to add your own stamp, or utilise to your own advantage. The family bathroom can also be found just off the landing, and this comprises of a three-piece suite in white.

Bedroom Three 7'10" x 8'5" With wardrobe and window to the rear elevation

Bathroom 4'9" x 9'0" Complete with panelled bath, low flush WC, wash hand basin and window to the side elevation