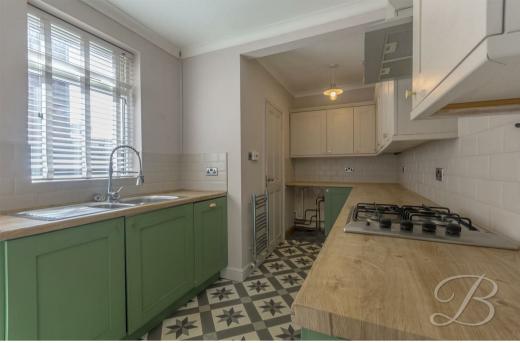

The ground floor hallway welcomes you to a spacious living room which is a brilliant size and features a bay window to the front, which acts as a great focal point and allows for ample natural light to flood through. Just off here you'll find a dining area, which complements this space just as well with built-in storage and plenty of room for you to enjoy with family and friends. Moving on from here you'll find a stylish kitchen, complete with a range of modern high gloss units and cabinetry. You'll also gain access to a handy WC, as well as a separate door leading outside for added convenience.

Kitchen 7'9" x 15'5"

Complete with a range of matching units and cabinets with complementary work surface over

and inset sink and drainer. With a door leading outside for added convenience and a door leading through to