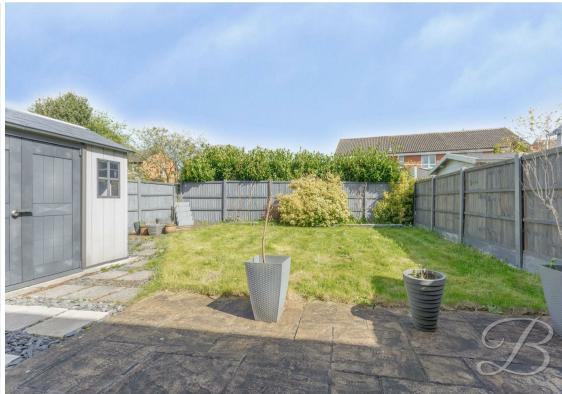

The first floor hosts three well-appointed bedrooms, all with space to add your own finishing touches. This property would make the perfect first home for any growing family.

Heading outside, you will find an enclosed garden with a beautifully maintained lawn. This is the perfect setting for hosting BBQ's in the summer months! To the front hosts a private driveway with parking for multiple cars. If this is the one for you, don't miss out! Call today to book a viewing!

Outside

With a well-maintained lawn to the rear and a driveway with parking to the front.

Ground Floor 37 sq.m / 399.06 sq.ft Approx. First Floor 37 sq.m / 399.06 sq.ft Approx.

Whilst every attempt has been made to ensure the accuracy of the floor plan contained here, no responsibility is taken for incorrect measurements of doors, windows, appliances and room or any error, omission or misstatement. Exterior and interior walls are drawn to scale based on interior measurements. Any figure given is for initial guidance only and should not be relied on as basis of valuation. These plans are for marketing purposes only and should be used as such by any prospective purchase. Specially no guarantee is should not be relied on as a basis of valuation. These plans are for marketing purposes only and should be used as such by any prospective purchase. Specifically no guarantee is given on the total square footage of the property if quoted on this plan.