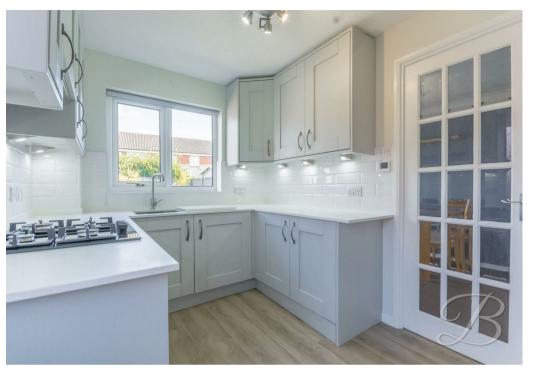

Upon entry, you will be welcomed to the lounge, there is an abundance of space to get creative here. The kitchen is just next door and has been modernised to a beautiful standard, complete with a range of units and cabinetry with work surfaces above and an inset sink! The ground floor is complete with a dining room which hosts double sliding doors leading onto the garden.

Hall With access to;

Living Room 12'3" x 13'1" With window to front elevation.

Dining Room 7'10" x 10'10" With Sliding double doors to elevation.

Kitchen 7'6" x 10'9"

Including a range of cabinetry with work surfaces over. With window to rear elevation.