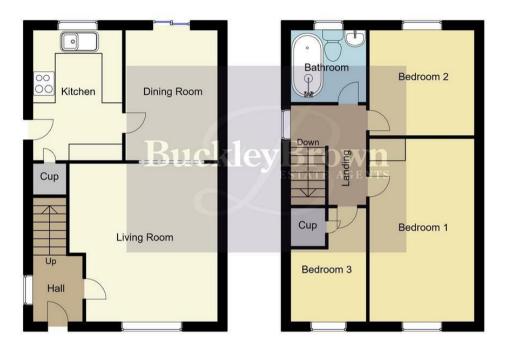

Hall With access to;

Living Room 12'3" x 13'1" With window to front elevation.

Dining Room 7'10" x 10'10" With Sliding double doors to elevation.

Kitchen 7'6" x 10'9"

Including a range of cabinetry with work surfaces over. With window to rear elevation.

Landing

With access to;

Bedroom One 8'10" x 15'0" With window to front elevation.

Bedroom Two 8'9" x 9'2" With window to rear elevation.

Bedroom Three 6'6" x 9'6" With window to front elevation.

Bathroom 6'2" x 6'6" Including a three-piece suite. With window to rear elevation.

Outside

With a well-maintained lawn to the rear and a driveway with parking to the front.

Ground Floor 37 sq.m / 399.06 sq.ft Approx. First Floor 37 sq.m / 399.06 sq.ft Approx.

Whilst every attempt has been made to ensure the accuracy of the floor plan contained here, no responsibility is taken for incorrect measurements of doors, windows, appliances and room or any error, omission or misstatement. Exterior and interior walls are drawn to scale based on interior measurements. Any figure given is for initial guidance only and should not be relied on as basis of valuation. These plans are for marketing purposes only and should be used as such by any prospective purchase. Specially no guarantee is should not be relied on as a basis of valuation. These plans are for marketing purposes only and should be used as such by any prospective purchase. Specifically no guarantee is given on the total square footage of the property if quoted on this plan.