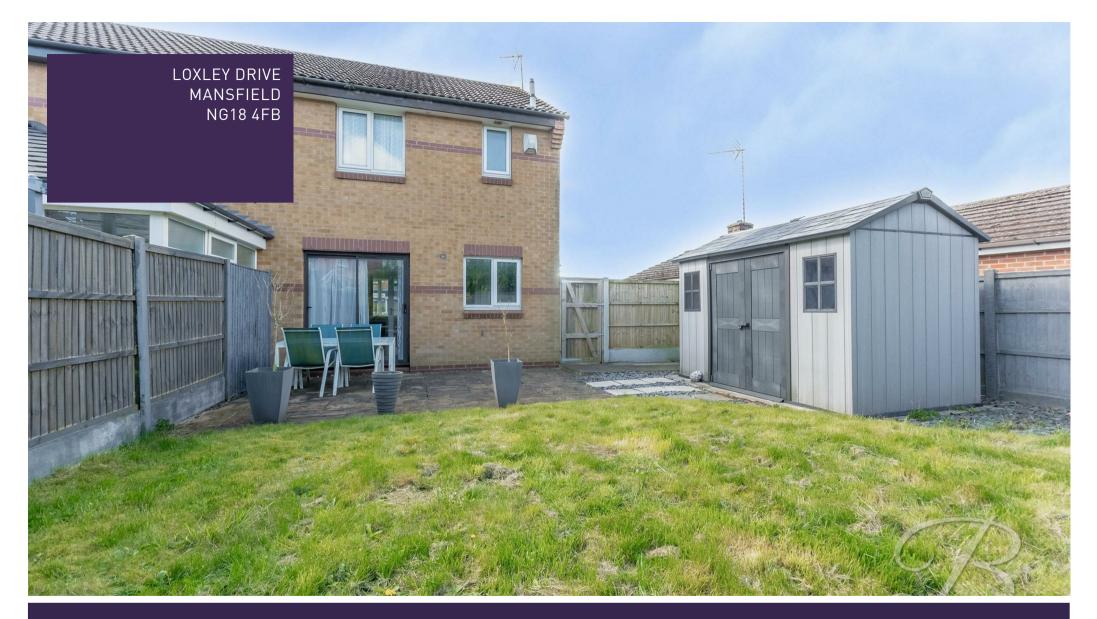

The first floor hosts three well-appointed bedrooms, all with space to add your own finishing touches. This property would make the perfect first home for any growing family.

Heading outside, you will find an enclosed garden with a beautifully maintained lawn. This is the perfect setting for hosting BBQ's in the summer months! To the front hosts a private driveway with parking for multiple cars. If this is the one for you, don't miss out! Call today to book a viewing!

Outside

With a well-maintained lawn to the rear and a driveway with parking to the front.

Ground Floor 37 sq.m / 399.06 sq.ft Approx. First Floor 37 sq.m / 399.06 sq.ft Approx.

Whilst every attempt has been made to ensure the accuracy of the floor plan contained here, no responsibility is taken for incorrect measurements of doors, windows, appliances and room or any error, omission or misstatement. Exterior and interior walls are drawn to scale based on interior measurements. Any figure given is for initial guidance only and should not be relied on as basis of valuation. These plans are for marketing purposes only and should be used as such by any prospective purchase. Specially no guarantee is should not be relied on as a basis of valuation. These plans are for marketing purposes only and should be used as such by any prospective purchase. Specifically no guarantee is given on the total square footage of the property if quoted on this plan.