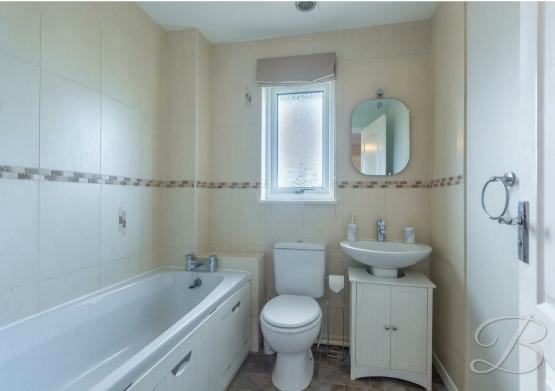

Landing

With access to;

Bedroom One 8'10" x 15'0" With window to front elevation.

Bedroom Two 8'9" x 9'2" With window to rear elevation.

Bedroom Three 6'6" x 9'6" With window to front elevation.

Bathroom 6'2" x 6'6" Including a three-piece suite. With window to rear elevation.