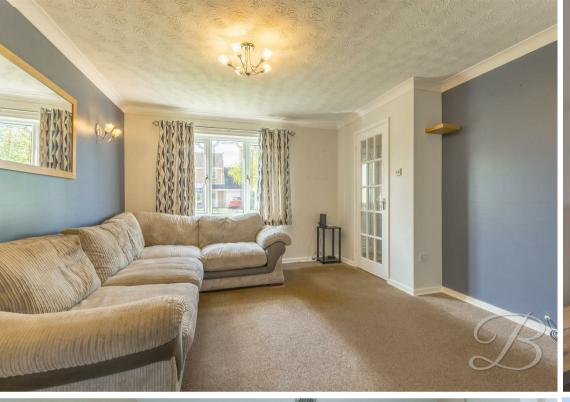

Upon entry, you will be welcomed to the lounge, there is an abundance of space to get creative here. The kitchen is just next door and has been modernised to a beautiful standard, complete with a range of units and cabinetry with work surfaces above and an inset sink! The ground floor is complete with a dining room which hosts double sliding doors leading onto the garden.

Hall With access to;

Living Room 12'3" x 13'1" With window to front elevation.

Dining Room 7'10" x 10'10" With Sliding double doors to elevation.

Kitchen 7'6" x 10'9"

Including a range of cabinetry with work surfaces over. With window to rear elevation.