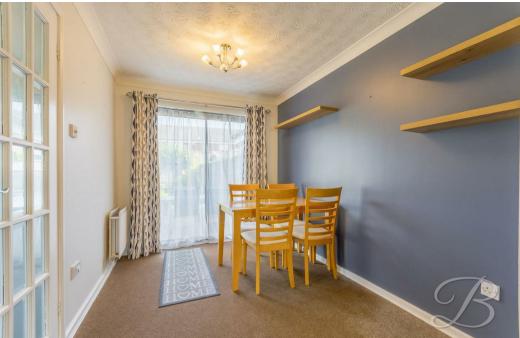

Upon entry, you will be welcomed to the lounge, there is an abundance of space to get creative here. The kitchen is just next door and has been modernised to a beautiful standard, complete with a range of units and cabinetry with work surfaces above and an inset sink! The ground floor is complete with a dining room which hosts double sliding doors leading onto the garden.

Hall With access to;

Living Room 12'3" x 13'1" With window to front elevation.

Dining Room 7'10" x 10'10" With Sliding double doors to elevation.

Kitchen 7'6" x 10'9"

Including a range of cabinetry with work surfaces over. With window to rear elevation.