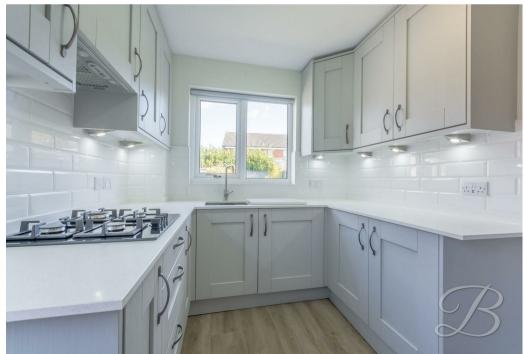

Upon entry, you will be welcomed to the lounge, there is an abundance of space to get creative here. The kitchen is just next door and has been modernised to a beautiful standard, complete with a range of units and cabinetry with work surfaces above and an inset sink! The ground floor is complete with a dining room which hosts double sliding doors leading onto the garden.

Hall With access to;

Living Room 12'3" x 13'1" With window to front elevation.

Dining Room 7'10" x 10'10" With Sliding double doors to elevation.

Kitchen 7'6" x 10'9"

Including a range of cabinetry with work surfaces over. With window to rear elevation.