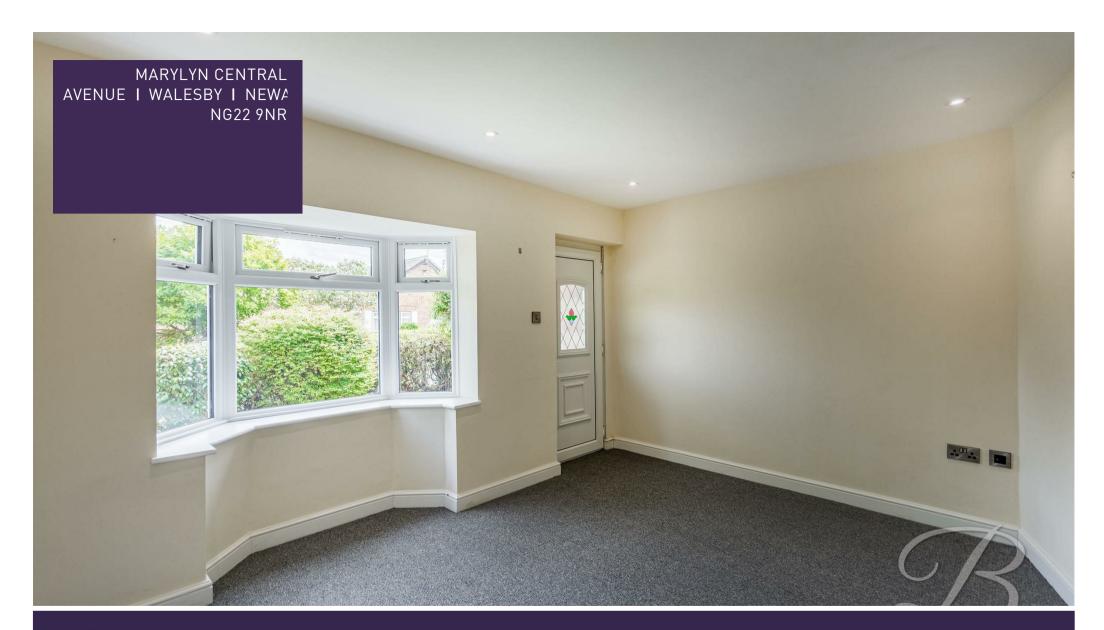

Upon entry, you'll be welcomed into a wonderful living room which is of a brilliant size and benefits from a bay window to the front, allowing for ample natural light to flood through. As you walk further you will find a kitchen/dining room leading nicely off here, which comes complete with a range of stylish units and cabinetry, with complementary work surface and a range of integrated appliances too. For added convenience there is a hallway to the side, currently utilised as a utility space with doors leading out to the front and the rear, ensuring swift entry and exit for muddy boots and paws!

Living Room With bay window to the front elevation, allowing for ample natural light to flood through

Inner Hallway
With access leading to;

Bedroom One With dual aspect windows to the front and side elevation