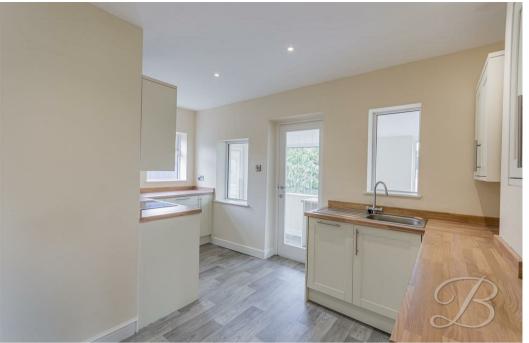

Upon entry, you'll be welcomed into a wonderful living room which is of a brilliant size and benefits from a bay window to the front, allowing for ample natural light to flood through. As you walk further you will find a kitchen/dining room leading nicely off here, which comes complete with a range of stylish units and cabinetry, with complementary work surface and a range of integrated appliances too. For added convenience there is a hallway to the side, currently utilised as a utility space with doors leading out to the front and the rear, ensuring swift entry and exit for muddy boots and paws!

Kitchen/Dining Room Complete with a range of shaker style units and cabinetry, with complementary work surface over and a range of integrated appliances too. With a window to the rear elevation and a door leading nicely into;