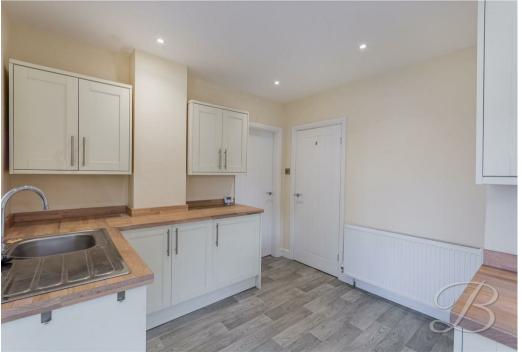

Upon entry, you'll be welcomed into a wonderful living room which is of a brilliant size and benefits from a bay window to the front, allowing for ample natural light to flood through. As you walk further you will find a kitchen/dining room leading nicely off here, which comes complete with a range of stylish units and cabinetry, with complementary work surface and a range of integrated appliances too. For added convenience there is a hallway to the side, currently utilised as a utility space with doors leading out to the front and the rear, ensuring swift entry and exit for muddy boots and paws!

Kitchen/Dining Room Complete with a range of shaker style units and cabinetry, with complementary work surface over and a range of integrated appliances too. With a window to the rear elevation and a door leading nicely into;