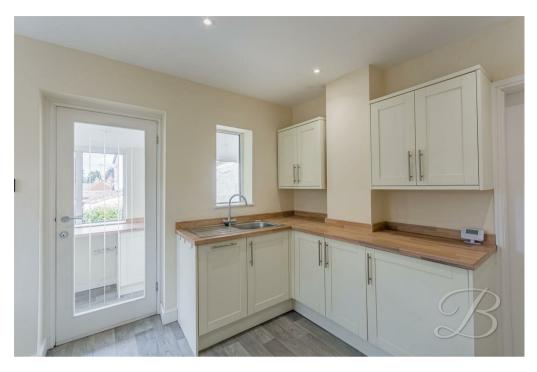

Upon entry, you'll be welcomed into a wonderful living room which is of a brilliant size and benefits from a bay window to the front, allowing for ample natural light to flood through. As you walk further you will find a kitchen/dining room leading nicely off here, which comes complete with a range of stylish units and cabinetry, with complementary work surface and a range of integrated appliances too. For added convenience there is a hallway to the side, currently utilised as a utility space with doors leading out to the front and the rear, ensuring swift entry and exit for muddy boots and paws!

Kitchen/Dining Room Complete with a range of shaker style units and cabinetry, with complementary work surface over and a range of integrated appliances too. With a window to the rear elevation and a door leading nicely into;