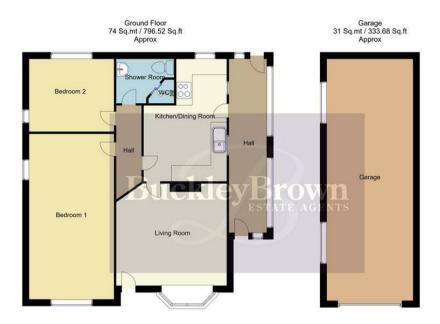

Upon entry, you'll be welcomed into a wonderful living room which is of a brilliant size and benefits from a bay window to the front, allowing for ample natural light to flood through. As you walk further you will find a kitchen/dining room leading nicely off here, which comes complete with a range of stylish units and cabinetry, with complementary work surface and a range of integrated appliances too. For added convenience there is a hallway to the side, currently utilised as a utility space with doors leading out to the front and the rear, ensuring swift entry and exit for muddy boots and paws!

Moving back through the inner hallway you will find two bedrooms which both benefit from dual aspect windows, as well as a modern shower room which has been complemented well with modern fixtures and fittings.

Outside you will find a well established frontage and gated driveway to the front allowing for ample off-street parking which in turn leads to the garage. The rear garden is of a brilliant size for you to enjoy all year round and is mainly laid to lawn with fence surround offering a degree of privacy!

Kitchen/Dining Room Complete with a range of shaker style units and cabinetry, with complementary work surface over and a range of integrated appliances too. With a window to the rear elevation and a door leading nicely into;

Living Room With bay window to the front elevation, allowing for ample natural light to flood through

Inner Hallway
With access leading to;

Bedroom One With dual aspect windows to the front and side elevation

Bedroom Two
With dual aspect windows to the side and rear elevation

Outside
With a well established frontage and gated driveway to the front allowing for ample off-street parking which

in turn leads to the garage. The rear garden is of a brilliant size, mainly laid to lawn with fence surround offering a degree of privacy.

Whilst every attempt has been made to ensure the accuracy of the floor plan contained here, no responsibility is taken for incorrect measurements of doors, windows, appliances and room or any error, omission or misstatement. Exterior and interior walls are drawn to scale based on interior measurements. Any figure given is for initial guidance only and should not be relied on as basis of valuation. These plans are for marketing purposes only and should be used as such by any prospective purchase. Specially no guarantee is should not be relied on as a basis of valuation. These plans are for marketing purposes only and should be used as such by any prospective purchase. Specifically no guarantee is given on the total square footage of the property if quoted on this plan.