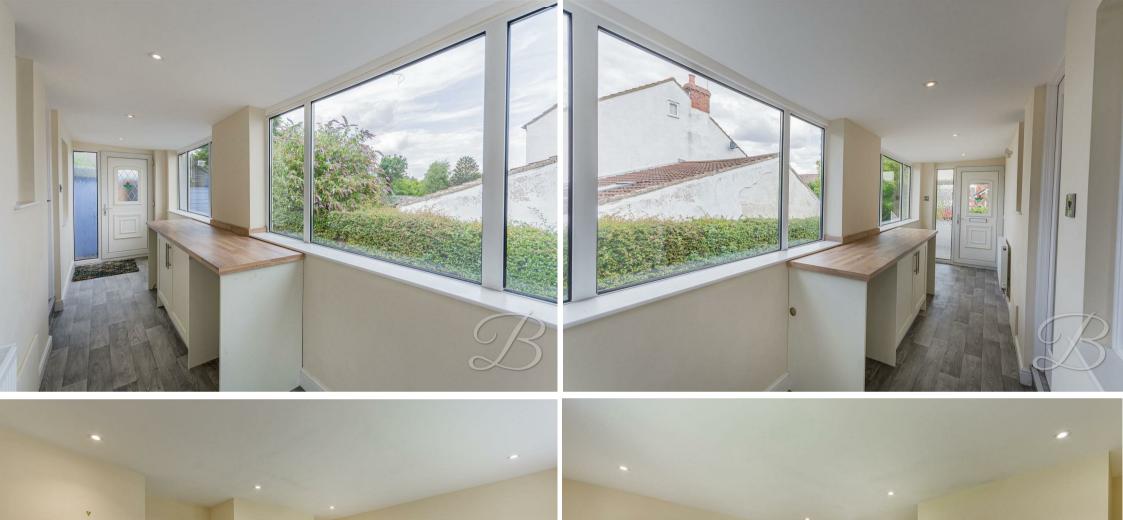

Upon entry, you'll be welcomed into a wonderful living room which is of a brilliant size and benefits from a bay window to the front, allowing for ample natural light to flood through. As you walk further you will find a kitchen/dining room leading nicely off here, which comes complete with a range of stylish units and cabinetry, with complementary work surface and a range of integrated appliances too. For added convenience there is a hallway to the side, currently utilised as a utility space with doors leading out to the front and the rear, ensuring swift entry and exit for muddy boots and paws!

Kitchen/Dining Room Complete with a range of shaker style units and cabinetry, with complementary work surface over and a range of integrated appliances too. With a window to the rear elevation and a door leading nicely into;