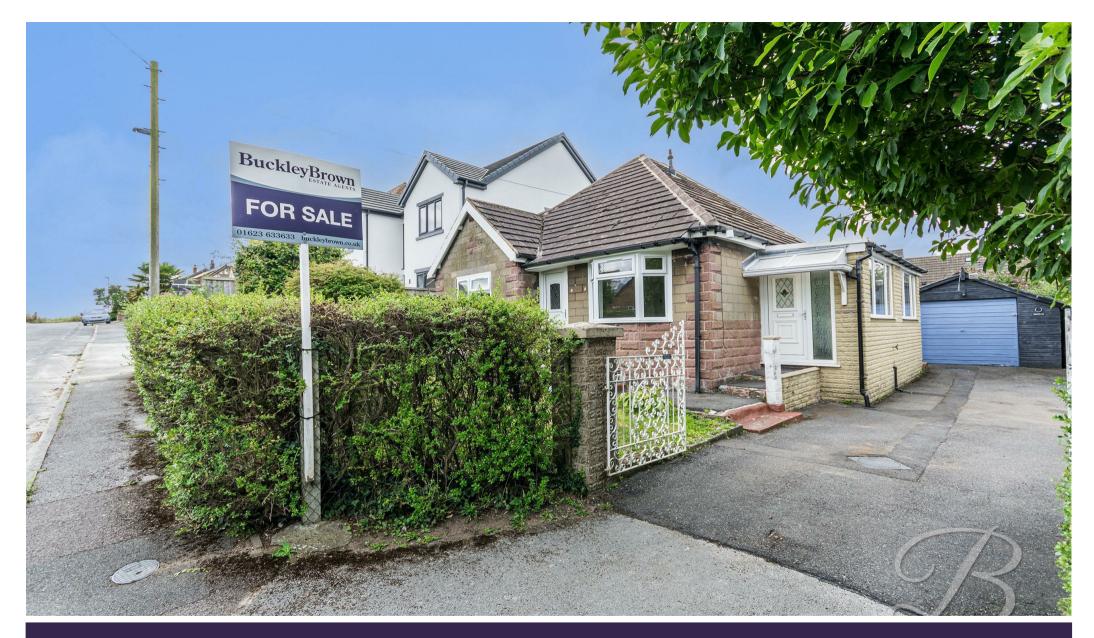

Offers Over £200,000

MARYLYN CENTRAL AVENUE I WALESBY I NEWARK I NG22 9NR

NO ONWARD CHAIN!!... This two bedroom detached bungalow occupies a fantastic plot with a spacious internal layout to match, not only that, this home also benefits from a full refurbishment, making it move in ready! Situated on Central Avenue in Walesby, we know this would make a fantastic home for anyone looking for a place to make their own!

Outside you will find a well established frontage and gated driveway to the front allowing for ample off-street parking which in turn leads to the garage. The rear garden is of a brilliant size for you to enjoy all year round and is mainly laid to lawn with fence surround offering a degree of privacy!