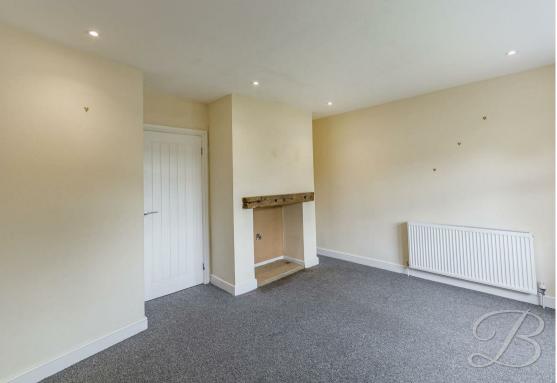

Living Room With bay window to the front elevation, allowing for ample natural light to flood through

Inner Hallway
With access leading to;

Bedroom One With dual aspect windows to the front and side elevation