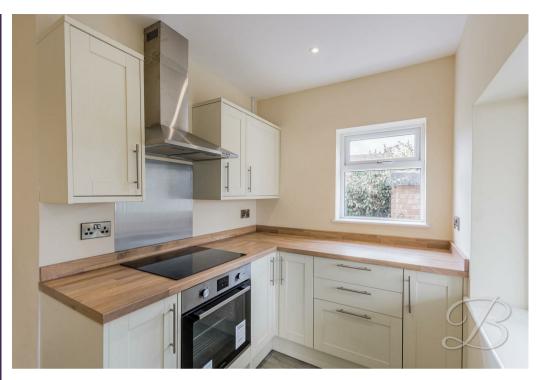

Upon entry, you'll be welcomed into a wonderful living room which is of a brilliant size and benefits from a bay window to the front, allowing for ample natural light to flood through. As you walk further you will find a kitchen/dining room leading nicely off here, which comes complete with a range of stylish units and cabinetry, with complementary work surface and a range of integrated appliances too. For added convenience there is a hallway to the side, currently utilised as a utility space with doors leading out to the front and the rear, ensuring swift entry and exit for muddy boots and paws!

Kitchen/Dining Room Complete with a range of shaker style units and cabinetry, with complementary work surface over and a range of integrated appliances too. With a window to the rear elevation and a door leading nicely into;