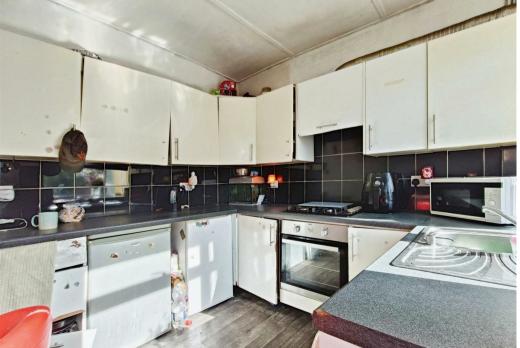

#### Kitchen

Complete with a range of units and cabinets with work surface over and inset sink and drainer. With electric oven with gas hob, space for washing machine and space for fridge, window to the side and a door leading nicely outside