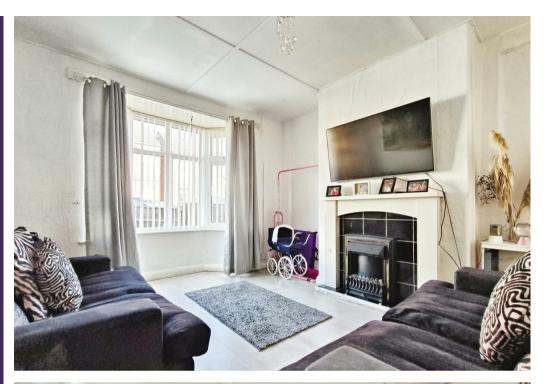

ay fronted reception room, with the focal point being the feature fireplace. Moving on, you will find the kitchen, fitted with a range of wall and base units. Completing the ground floor is the family bathroom and useful storage area.

To the first floor there are three well proportioned bedrooms, and a convenient WC.

Heading outside you will find the driveway allowing for off street parking. There is also a rear garden which is mainly laid to lawn.

Whether you're an investor looking for a promising opportunity, or a landlord seeking a property with a tenant already in place, this house caters to a variety of needs. Don't miss out on the chance to own a property with great potential.

Contact us today to arrange a viewing and envision the possibilities that this property holds for you!





#### Entrance

Stairs leading to the first floor and a cupboard for additional storage

#### Bathroom

Complete with bath with shower over and window to the front

# Living Room

Window to the front and electric fire with surround

#### Kitchen

Complete with a range of units and cabinets with work surface over and inset sink and drainer. With electric oven with gas hob, space for washing machine and space for fridge, window to the side and a door leading nicely outside

## Bedroom One

With window to the front elevation

## Bedroom Two

With window to the rear

## Bedroom Three

With window to the front elevation

## Landing

With window to the rear

Outside

With easy to maintain frontage, driveway for one car and enclosed rear garden





BuckleyBrown Estate Agents
55- 57 Leeming St