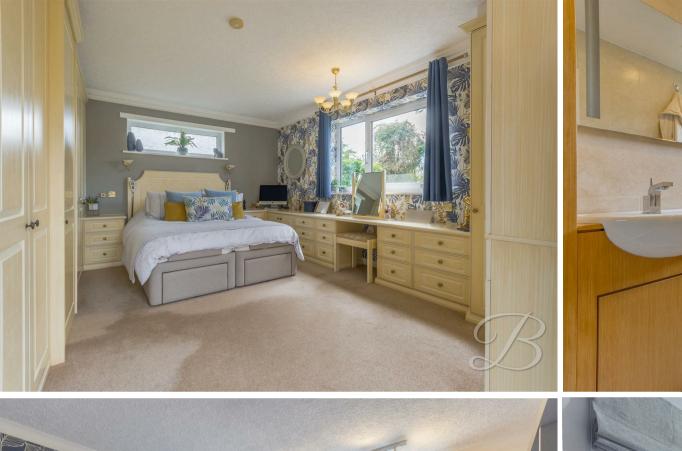

# Bedroom One 12'7" x 15'1"

Complete with fitted furniture comprising of wardrobes, side tables and dressing table, carpet flooring, window to the rear elevation, patio doors leading to the rear garden and access to it's very own ensuite facilities.

## Ensuite 5'8" x 11'6"

Complete with a four piece suite comprising of walk in shower, vanity sink with mixer tap, vanity low flush w.c and bidet, tiled floors and

walls, central heating radiator and window to side elevation.