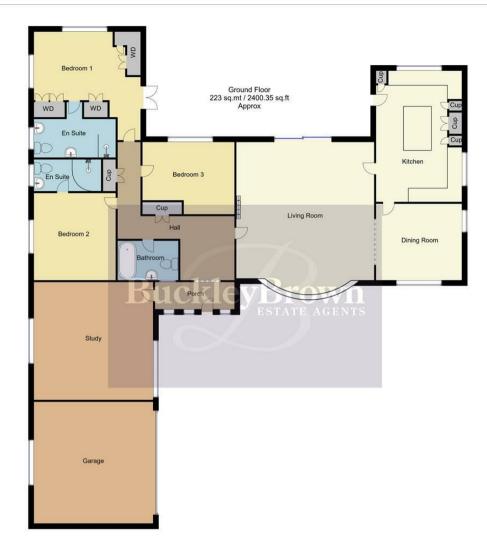

#### Entrance Hall

Welcoming hallway with carpet flooring, two convenient storage cupboards and giving access too;

#### Kitchen 12'7" x 19'0"

Complete with range of modern matching cabinets with complimentary work surface over, breakfast bar island hosting an electric hob with extractor hood over, integrated double oven, inset sink and drainer with mixer tap over, space for american fridge freezer, additional breakfast bar for addition dining space, windows to rear and side elevation, intricate patterned flooring and door leading to outside.

# Living Room 19'8" x 19'9"

Boasting a bay window to front elevation and double sliding doors leading to the garden this

room has ample natural light, featuring a focal fireplace and surround, carpet flooring, archway leading into the dining room and central heating radiators.

## Dining Room 11'0" x 12'7"

With dual aspect windows, carpet flooring, central heating radiator and serving hatch through to the kitchen.

# Bedroom One 12'7" x 15'1"

Complete with fitted furniture comprising of wardrobes, side tables and dressing table, carpet flooring, window to the rear elevation, patio doors leading to the rear garden and access to it's very own ensuite facilities.

## Ensuite 5'8" x 11'6"

Complete with a four piece suite comprising of walk in shower, vanity sink with mixer tap, vanity low flush w.c and bidet, tiled floors and

walls, central heating radiator and window to side elevation.

## Bedroom Two 11'6" x 12'6"

With carpet flooring, central heating radiator, window to side elevation and access to it's very own ensuite facilities.

## Ensuite 4'9" x 9'6"

Complete with a three piece suite comprising of corner bath with shower head over, low flush w.c, pedestal hand wash basin, tiled walls, central heating radiator and window to side elevation.

#### Bedroom Three 9'8" x 13'3"

With carpet flooring, central heating radiator and window to elevation.

## Bathroom 5'8" x 8'11"

Complete with a three piece suite comprising

of panelled bath, pedestal wash hand basin and low flush w.c, tiled walls and floors, central heating radiator and window to front elevation.

#### Study 16'8" x 16'11"

With dual aspect windows and fitted office furniture.

#### Outside

A beautifully maintained garden with surrounding trees and shrubs to the rear. Including a spacious driveway and garage, which provides parking for multiple cars.

Whilst every attempt has been made to ensure the accuracy of the floor plan contained here, no responsibility is taken for incorrect measurements of doors, windows, appliances and room or any error, omission or misstatement. Exterior and interior walls are drawn to scale based on interior measurements. Any figure given is for initial guidance only and should not be relied on as basis of valuation. These plans are for marketing purposes only and should be used as such by any prospective purchase. Specially no guarantee is should not be relied on as a basis of valuation. These plans are for marketing purposes only and should be used as such by any prospective purchase. Specifically no guarantee is given on the total square footage of the property if quoted on this plan.