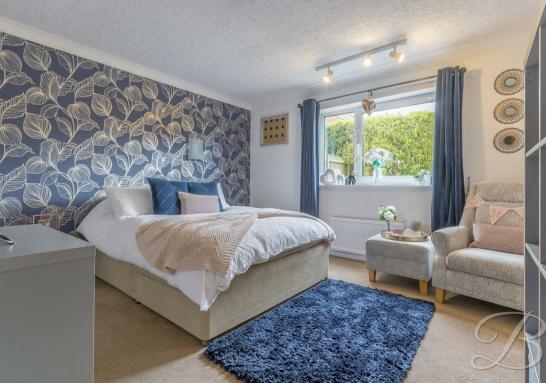

## Bedroom Two 11'6" x 12'6"

With carpet flooring, central heating radiator, window to side elevation and access to it's very own ensuite facilities.

#### Bedroom Three 9'8" x 13'3"

With carpet flooring, central heating radiator and window to elevation.