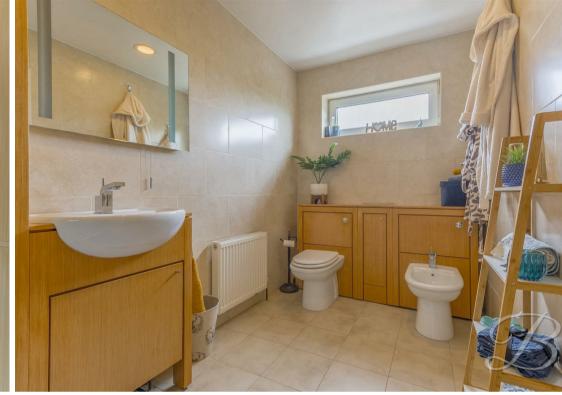

## Ensuite 5'8" x 11'6"

Complete with a four piece suite comprising of walk in shower, vanity sink with mixer tap, vanity low flush w.c and bidet, tiled floors and

walls, central heating radiator and window to side elevation.

## Ensuite 4'9" x 9'6"

Complete with a three piece suite comprising of corner bath with shower head over, low flush w.c, pedestal hand wash basin, tiled walls, central heating radiator and window to side elevation.

## Bathroom 5'8" x 8'11"

Complete with a three piece suite comprising

of panelled bath, pedestal wash hand basin and low flush w.c, tiled walls and floors, central heating radiator and window to front elevation.