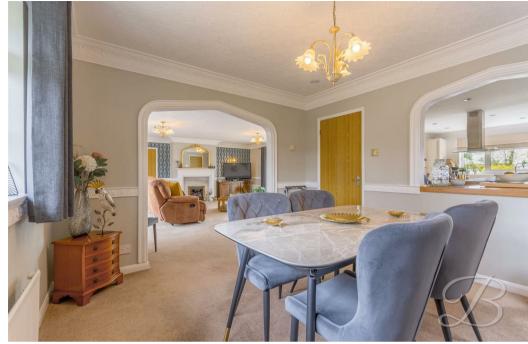

Let's start with one of our favourite features within this home, which has to be the lounge! This space will certainly appeal to those who entertain family and friends. There is also ample space for furnishings and homely touches. Just across from here is an open-plan dining area with space for a good-sized table and chairs, perfect for hosting dinner parties! Next, we move into the impressive kitchen, which is fitted with a range of modern high gloss wall and base units, and work surfaces to match. You won't need to touch a thing! Not to mention the modern flooring and show stopping island with a breakfast bar to enjoy your morning coffee! This property also comprises a spacious study room which offers versatility to become a second sitting room or even a fourth bedroom!

## Dining Room 11'0" x 12'7"

With dual aspect windows, carpet flooring, central heating radiator and serving hatch through to the kitchen.