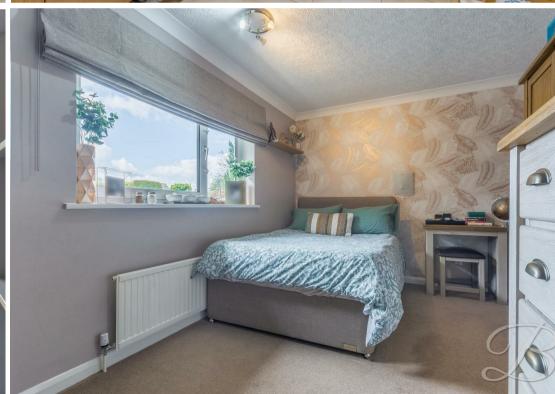

# Bedroom One 12'7" x 15'1"

Complete with fitted furniture comprising of wardrobes, side tables and dressing table, carpet flooring, window to the rear elevation, patio doors leading to the rear garden and access to it's very own ensuite facilities.

## Ensuite 5'8" x 11'6"

Complete with a four piece suite comprising of walk in shower, vanity sink with mixer tap, vanity low flush w.c and bidet, tiled floors and

walls, central heating radiator and window to side elevation.