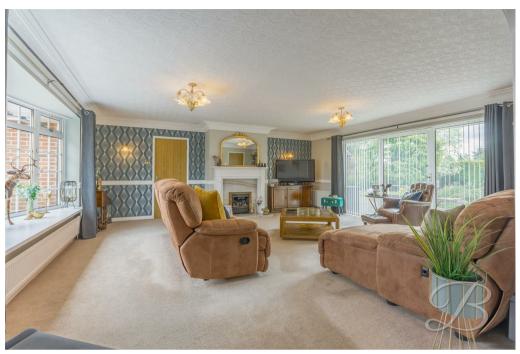

Let's start with one of our favourite features within this home, which has to be the lounge! This space will certainly appeal to those who entertain family and friends. There is also ample space for furnishings and homely touches. Just across from here is an open-plan dining area with space for a good-sized table and chairs, perfect for hosting dinner parties! Next, we move into the impressive kitchen, which is fitted with a range of modern high gloss wall and base units, and work surfaces to match. You won't need to touch a thing! Not to mention the modern flooring and show stopping island with a breakfast bar to enjoy your morning coffee! This property also comprises a spacious study room which offers versatility to become a second sitting room or even a fourth bedroom!

# Living Room 19'8" x 19'9"

Boasting a bay window to front elevation and double sliding doors leading to the garden this

room has ample natural light, featuring a focal fireplace and surround, carpet flooring, archway leading into the dining room and central heating radiators.