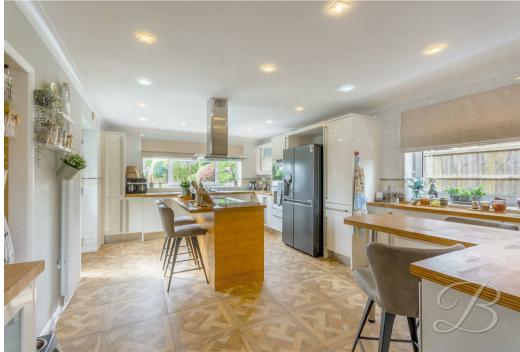

Let's start with one of our favourite features within this home, which has to be the lounge! This space will certainly appeal to those who entertain family and friends. There is also ample space for furnishings and homely touches. Just across from here is an open-plan dining area with space for a good-sized table and chairs, perfect for hosting dinner parties! Next, we move into the impressive kitchen, which is fitted with a range of modern high gloss wall and base units, and work surfaces to match. You won't need to touch a thing! Not to mention the modern flooring and show stopping island with a breakfast bar to enjoy your morning coffee! This property also comprises a spacious study room which offers versatility to become a second sitting room or even a fourth bedroom!

#### Kitchen 12'7" x 19'0"

Complete with range of modern matching cabinets with complimentary work surface over, breakfast bar island hosting an electric hob with extractor hood over, integrated double oven, inset sink and drainer with mixer tap over, space for american fridge freezer, additional breakfast bar for addition dining space, windows to rear and side elevation, intricate patterned flooring and door leading to outside.