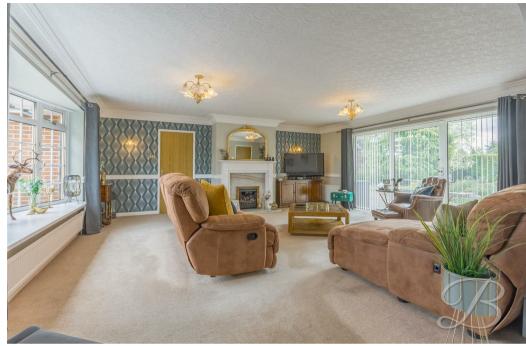

Let's start with one of our favourite features within this home, which has to be the lounge! This space will certainly appeal to those who entertain family and friends. There is also ample space for furnishings and homely touches. Just across from here is an open-plan dining area with space for a good-sized table and chairs, perfect for hosting dinner parties! Next, we move into the impressive kitchen, which is fitted with a range of modern high gloss wall and base units, and work surfaces to match. You won't need to touch a thing! Not to mention the modern flooring and show stopping island with a breakfast bar to enjoy your morning coffee! This property also comprises a spacious study room which offers versatility to become a second sitting room or even a fourth bedroom!

Hall With access to;

Living Room 19'8" x 19'9"
Including a bay window to front elevation and double sliding doors to the rear.

Dining Room 11'0" x 12'7" With dual aspect windows.

Kitchen 12'7" x 19'0"
Including matching cabinets with work surface over and space for appliances.
Including an island with a breakfast bar.