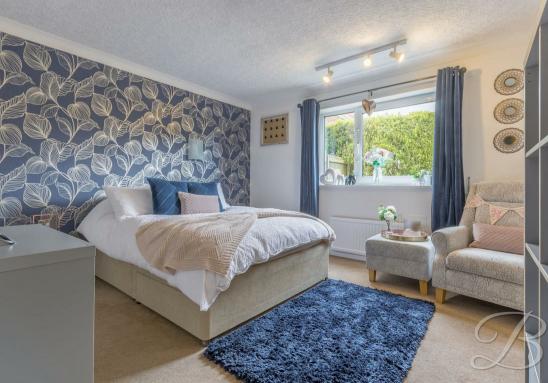

From the inner hallway, you'll be welcomed by three versatile and spacious bedrooms, two with the added luxury of their own private ensuite's, and the master with built-in wardrobe space! There is even a stunning family bathroom, that has been presented to a fantastic standard to suit modern-day living. In addition, there are two handy cupboards providing ample storage for added convenience.

Bedroom One 12'7" x 15'1" With window to the rear elevation. Including fitted storage. Ensuite 5'8" x 11'6"
With window to side elevation.

Bedroom Two 11'6" x 12'6" With window to side elevation.

Ensuite 4'9" x 9'6" With window to side elevation.