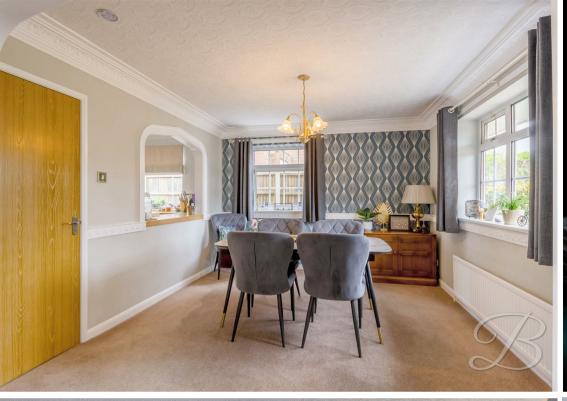

Let's start with one of our favourite features within this home, which has to be the lounge! This space will certainly appeal to those who entertain family and friends. There is also ample space for furnishings and homely touches. Just across from here is an open-plan dining area with space for a good-sized table and chairs, perfect for hosting dinner parties! Next, we move into the impressive kitchen, which is fitted with a range of modern high gloss wall and base units, and work surfaces to match. You won't need to touch a thing! Not to mention the modern flooring and show stopping island with a breakfast bar to enjoy your morning coffee! This property also comprises a spacious study room which offers versatility to become a second sitting room or even a fourth bedroom!

Hall With access to;

Living Room 19'8" x 19'9"
Including a bay window to front elevation and double sliding doors to the rear.

Dining Room 11'0" x 12'7" With dual aspect windows.

Kitchen 12'7" x 19'0"
Including matching cabinets with work surface over and space for appliances.
Including an island with a breakfast bar.