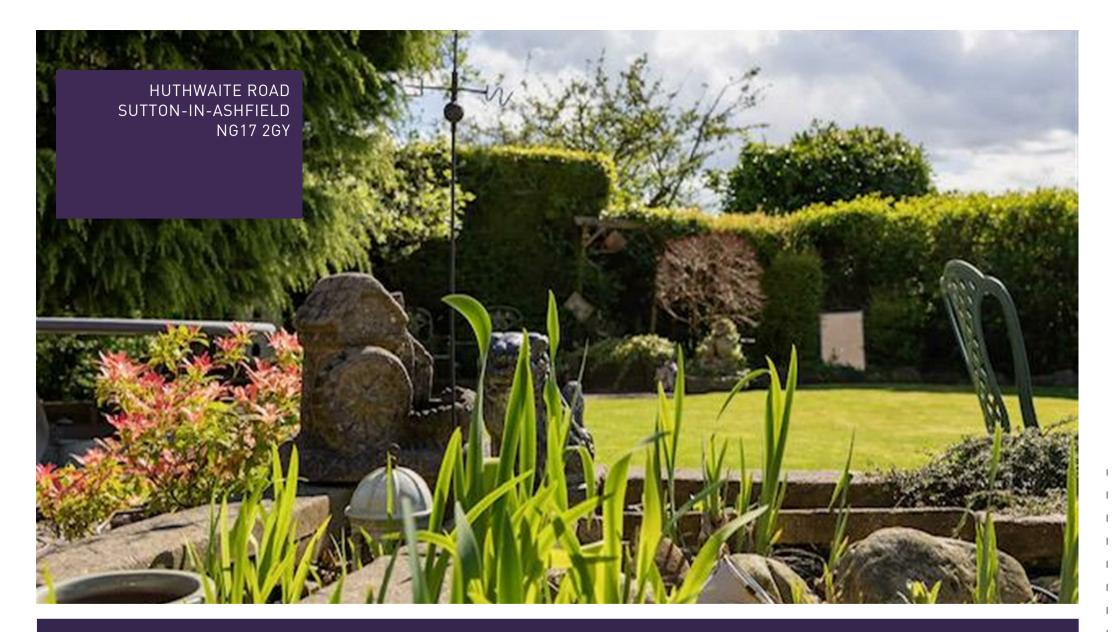

Outside will definitely tick those remaining boxes, with the beautiful maintained rear garden with lawn, mature trees and fence surrounding. The outdoor area offers plenty of space for seating and a BBQ in the summer! The front presents a fantastic driveway with space for multiple cars, not to mention the garage with plenty of space for useful storage. Call now to arrange a viewing!

Bedroom Three 9'8" x 13'3" With window to elevation.

Bathroom 5'8" x 8'11" Including a three-piece suite.

Study 16'8" x 16'11" With windows to side elevation.

Outside

A beautifully maintained garden with surrounding trees and shrubs to the rear. Including a spacious driveway with parking for multiple cars.