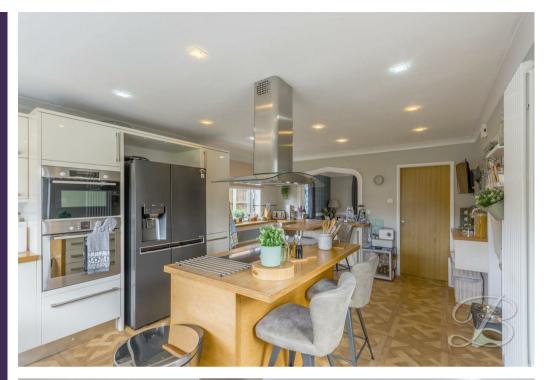

Let's start with one of our favourite features within this home, which has to be the lounge! This space will certainly appeal to those who entertain family and friends. There is also ample space for furnishings and homely touches. Just across from here is an open-plan dining area with space for a good-sized table and chairs, perfect for hosting dinner parties! Next, we move into the impressive kitchen, which is fitted with a range of modern high gloss wall and base units, and work surfaces to match. You won't need to touch a thing! Not to mention the modern flooring and show stopping island with a breakfast bar to enjoy your morning coffee! This property also comprises a spacious study room which offers versatility to become a second sitting room or even a fourth bedroom!

Hall With access to;

Living Room 19'8" x 19'9"
Including a bay window to front elevation and double sliding doors to the rear.

Dining Room 11'0" x 12'7" With dual aspect windows.

Kitchen 12'7" x 19'0"
Including matching cabinets with work surface over and space for appliances.
Including an island with a breakfast bar.