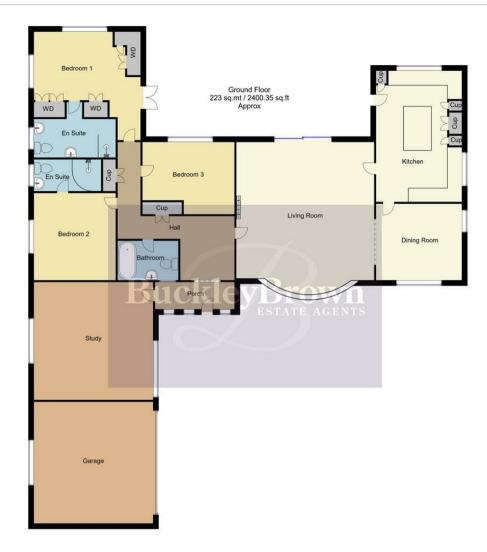

Hall With access to;

Living Room 19'8" x 19'9"
Including a bay window to front elevation and double sliding doors to the rear.

Dining Room 11'0" x 12'7" With dual aspect windows.

Kitchen 12'7" x 19'0"
Including matching cabinets with work surface over and space for appliances.
Including an island with a breakfast bar.

Bedroom One 12'7" x 15'1" With window to the rear elevation. Including fitted storage. Ensuite 5'8" x 11'6"
With window to side elevation.

Bedroom Two 11'6" x 12'6" With window to side elevation.

Ensuite 4'9" x 9'6" With window to side elevation.

Bedroom Three 9'8" x 13'3" With window to elevation.

Bathroom 5'8" x 8'11" Including a three-piece suite.

Study 16'8" x 16'11" With windows to side elevation.

Outside

A beautifully maintained garden with surrounding trees and shrubs to the rear. Including a spacious driveway with parking for multiple cars.

Whilst every attempt has been made to ensure the accuracy of the floor plan contained here, no responsibility is taken for incorrect measurements of doors, windows, appliances and room or any error, omission or misstatement. Exterior and interior walls are drawn to scale based on interior measurements. Any figure given is for initial guidance only and should not be relied on as basis of valuation. These plans are for marketing purposes only and should be used as such by any prospective purchase. Specially no guarantee is should not be relied on as a basis of valuation. These plans are for marketing purposes only and should be used as such by any prospective purchase. Specifically no guarantee is given on the total square footage of the property if quoted on this plan.