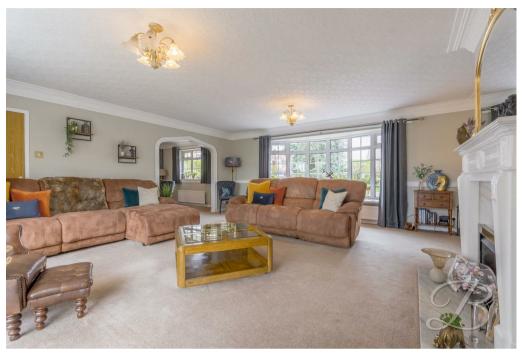

Let's start with one of our favourite features within this home, which has to be the lounge! This space will certainly appeal to those who entertain family and friends. There is also ample space for furnishings and homely touches. Just across from here is an open-plan dining area with space for a good-sized table and chairs, perfect for hosting dinner parties! Next, we move into the impressive kitchen, which is fitted with a range of modern high gloss wall and base units, and work surfaces to match. You won't need to touch a thing! Not to mention the modern flooring and show stopping island with a breakfast bar to enjoy your morning coffee! This property also comprises a spacious study room which offers versatility to become a second sitting room or even a fourth bedroom!

Hall With access to;

Living Room 19'8" x 19'9"
Including a bay window to front elevation and double sliding doors to the rear.

Dining Room 11'0" x 12'7" With dual aspect windows.

Kitchen 12'7" x 19'0"
Including matching cabinets with work surface over and space for appliances.
Including an island with a breakfast bar.