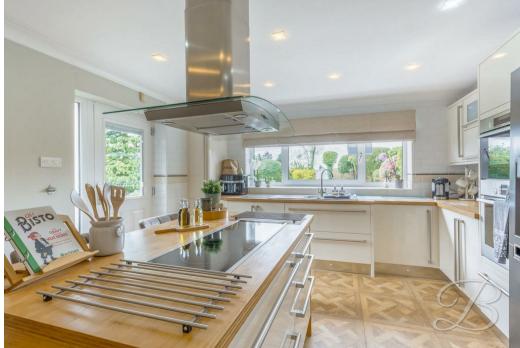

Let's start with one of our favourite features within this home, which has to be the lounge! This space will certainly appeal to those who entertain family and friends. There is also ample space for furnishings and homely touches. Just across from here is an open-plan dining area with space for a good-sized table and chairs, perfect for hosting dinner parties! Next, we move into the impressive kitchen, which is fitted with a range of modern high gloss wall and base units, and work surfaces to match. You won't need to touch a thing! Not to mention the modern flooring and show stopping island with a breakfast bar to enjoy your morning coffee! This property also comprises a spacious study room which offers versatility to become a second sitting room or even a fourth bedroom!

Hall With access to;

Living Room 19'8" x 19'9"
Including a bay window to front elevation and double sliding doors to the rear.

Dining Room 11'0" x 12'7" With dual aspect windows.

Kitchen 12'7" x 19'0"
Including matching cabinets with work surface over and space for appliances.
Including an island with a breakfast bar.