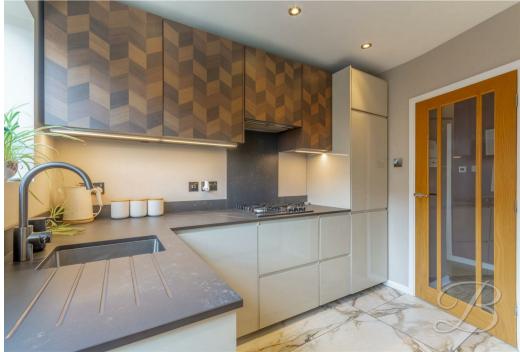

Moving on from here you will find a stylish kitchen, finished to a high standard and comes complete with a range of modern units and cabinetry, with complementary work surface over and a range of integrated appliances too. Completing this wonderful ground floor layout are two more bedrooms, which both complement each other well, as well as a sleek family bathroom fitted with a three-piece suite.

## Kitchen 9'6" x 9'8"

Complete with a range of a modern units and cabinetry with complementary work surface over and inset sink. Benefitting from a range of modern appliances, too and ample cupboard space. With a window to the side elevation and a door leading nicely outside for added convenience