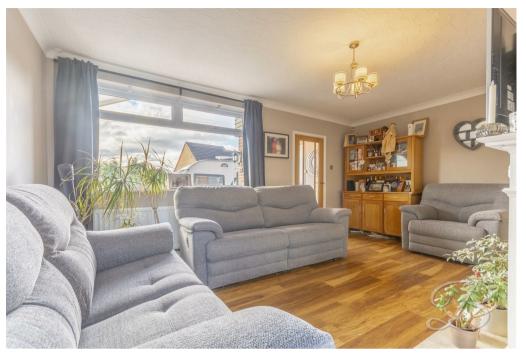

As you walk through the entrance hallway you will first of all find a stunning living room, which is of a brilliant size and offers plenty of room for you to enjoy with family and friends. As you walk further you will find a further reception room which currently lends itself as a dining room, with windows overlooking the garden, but this could very easily become the third bedroom if you have guests stay over!

## **Entrance Hallway**

With cupboard for additional storage and access to:

Living Room 16'11" x 12'1"

With feature fireplace with surround and window to the front, door leading outside