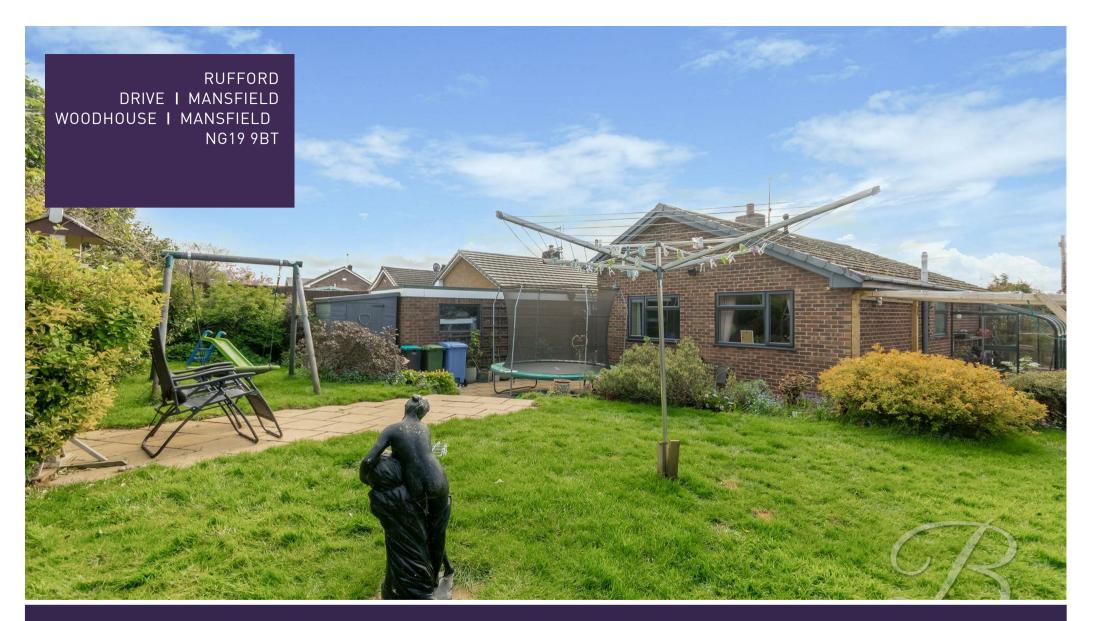

Outside you'll continue to be impressed as you'll find a beautifully presented wrap around garden, a credit to its current owners and must be viewed to be fully appreciated! Don't miss out on this one, call now to arrange a viewing!

## Outside

With a driveway to the front allowing for ample off-street parking allowing for

ample off-street parking which in turn leads to a gate providing access to the garage ( $2.14 \times 5.16$ ). There is a well established wrap around garden which features a patio seating area with wooden pergola, a spacious lawn and green house.