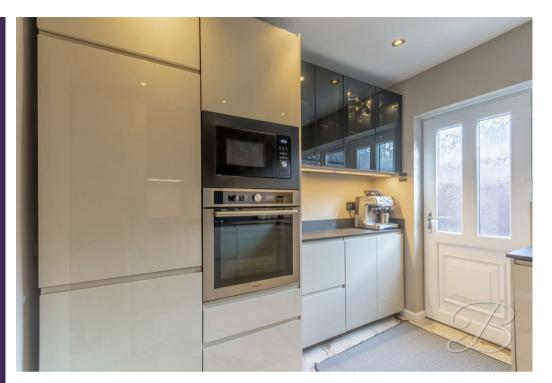

Moving on from here you will find a stylish kitchen, finished to a high standard and comes complete with a range of modern units and cabinetry, with complementary work surface over and a range of integrated appliances too. Completing this wonderful ground floor layout are two more bedrooms, which both complement each other well, as well as a sleek family bathroom fitted with a three-piece suite.

## Kitchen 9'6" x 9'8"

Complete with a range of a modern units and cabinetry with complementary work surface over and inset sink. Benefitting from a range of modern appliances, too and ample cupboard space. With a window to the side elevation and a door leading nicely outside for added convenience