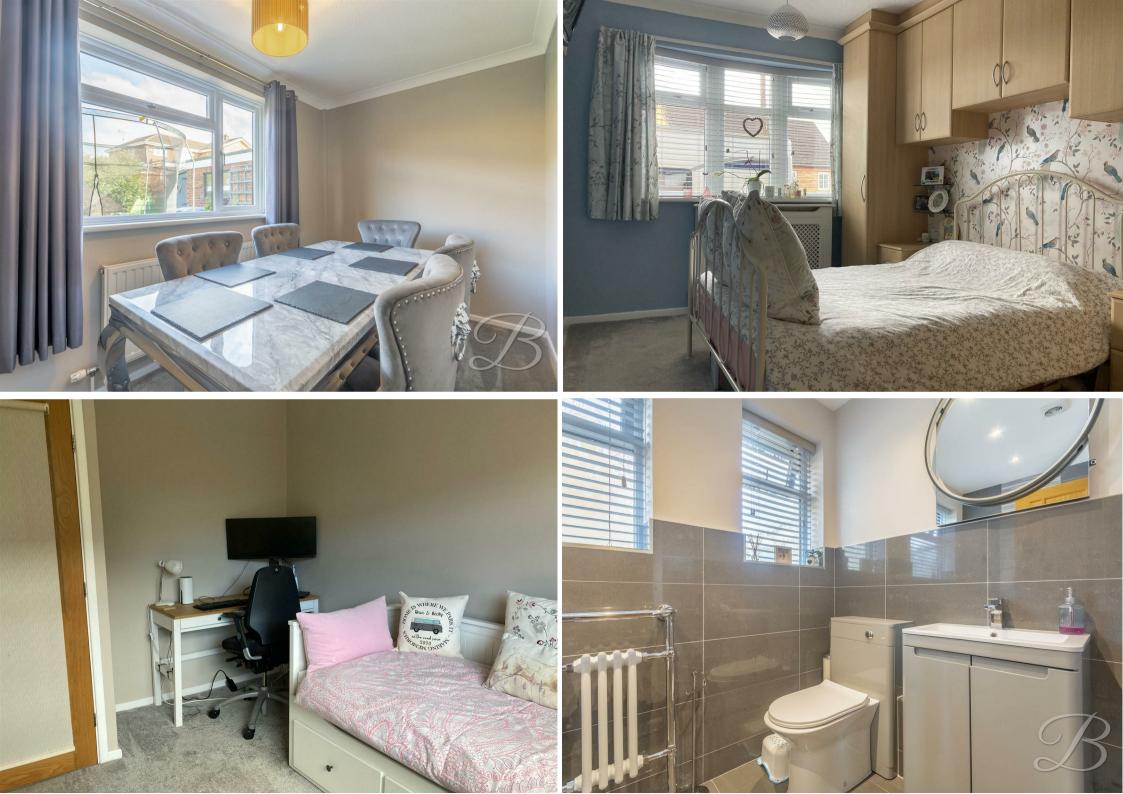

Moving on from here you will find a stylish kitchen, finished to a high standard and comes complete with a range of modern units and cabinetry, with complementary work surface over and a range of integrated appliances too. Completing this wonderful ground floor layout are two more bedrooms, which both complement each other well, as well as a sleek family bathroom fitted with a three-piece suite.

Dining Room 11'9" x 6'10"
With window to the rear elevation

## Inner Hallway

With cupboard for additional storage and access to;

Bedroom One 8'11" x 13'11"

With built-in wardrobes and window to the front elevation

Bedroom Two 8'7" x 11'10"
With window to the rear elevation

Bathroom 5'3" x 8'4"

With underfloor heating, complete with panelled bath, low flush WC, wash hand basin and two windows to the side elevation