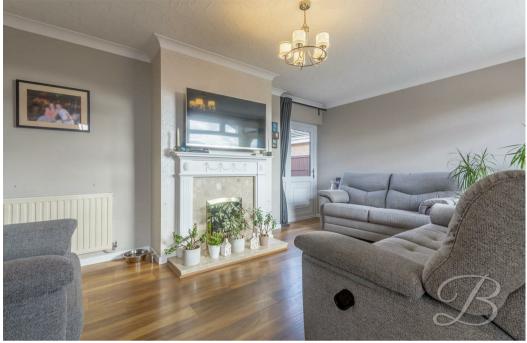

As you walk through the entrance hallway you will first of all find a stunning living room, which is of a brilliant size and offers plenty of room for you to enjoy with family and friends. As you walk further you will find a further reception room which currently lends itself as a dining room, with windows overlooking the garden, but this could very easily become the third bedroom if you have guests stay over!

## **Entrance Hallway**

With cupboard for additional storage and access to:

Living Room 16'11" x 12'1"

With feature fireplace with surround and window to the front, door leading outside