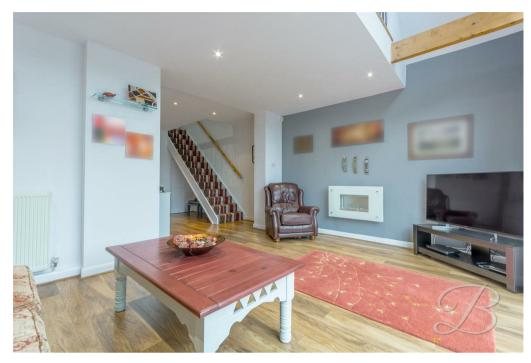

Firstly, you will find the stunning kitchen which is bound to impress, boasting a superb range of modern units, two dual ovens, other integrated appliances and full Quartz worktop spaces. Not to forget the wonderful featured island. In addition, there is a handy utility room for additional storage, with further access to the garage. The spacious lounge that offers ample furniture space to relax and unwind with family and friends. Complemented nicely with floor to ceiling windows and patio doors bringing the outside inside. Flowing nicely from here is a versatile room which currently lends itself as a handy downstairs bedroom. Finishing the ground floor is a four piece family suite for added convenience.

Bedroom Two 12'5" x 13'11"

Located downstairs this bedroom offers a great size, laminate flooring and a window to the front elevation.

Living Room Downstairs 16'4" x 25'11"

A spacious living area with floor to ceiling windows and patio doors to the rear elevation, this room is perfect to enjoy either cosy evening or as an entertaining room with that easy access to the decking area of the fabulous garden.