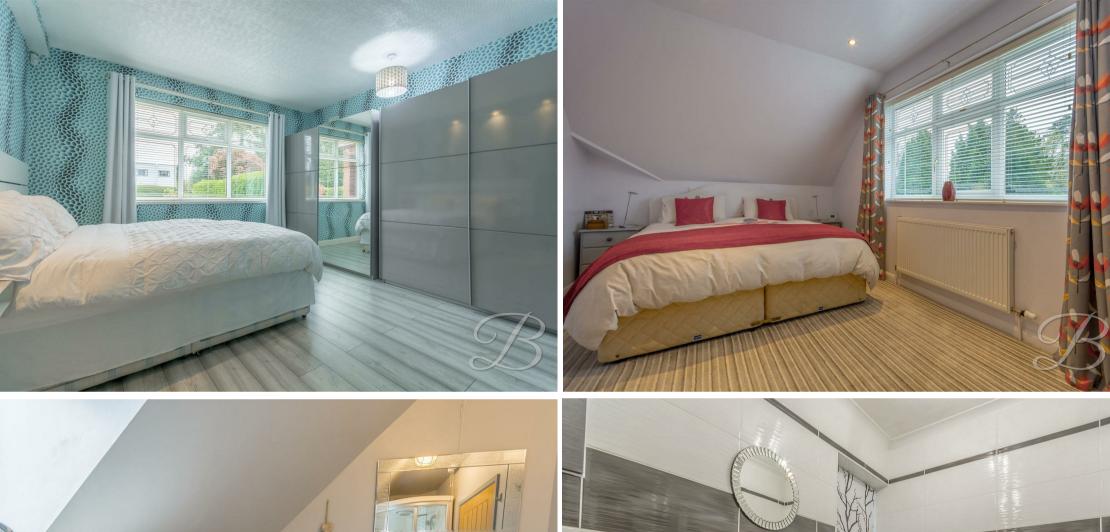

Heading upstairs, you will be welcomed by a large landing space which its current owners use as an additional living space. This space also allows for a wealth of natural daylight due to its dual aspect windows. There are two further well-maintained bedrooms, both of which offer plenty of versatility. The family bathroom has been modernised to a high standard and offers a four piece-suite including a bath and shower.

Bedroom One 11'3" x 21'1"

A fantastic sized bedroom with velux window to the front elevation and ample eve storage.

Bedroom Three 9'5" x 15'11"

A further double bedroom having a window to the front elevation.

## Bathroom

Modern four piece family suite including a hand wash basin, low flush WC, bath and shower and a window to the side elevation.