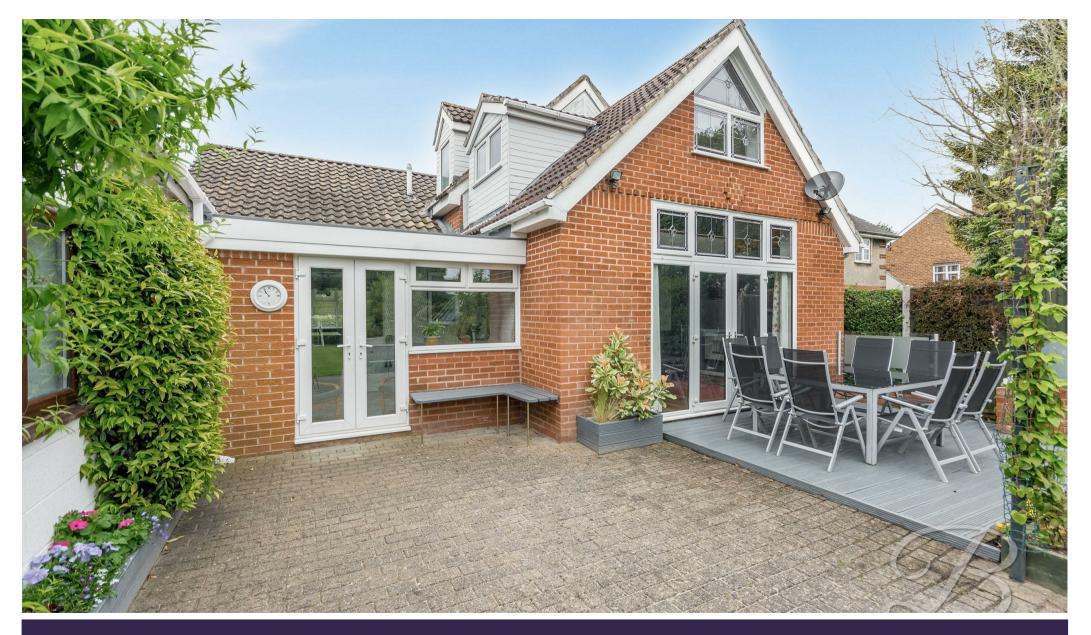

The garden complements the home perfectly with a paved driveway and car port to the front providing off-street parking. Along with a large garage accessed from triple aspects. There is a spacious garden to the rear which is mainly laid to lawn and fence surround. A perfect setting to take advantage of with family and friends. This home is a credit to its current owners and is too good to miss, so call now to arrange a viewing!

## Outside

The plot size of this property is truly one to appreciate having ample driveway parking to the

front with the added bonus of a carport area, there is space for not only yourselves, but family and friends when visiting, and the added bonus of being a gated entrance. To the rear, you will be pleasantly surprised by the tranquil feel as soon as you step out! Private to the surrounds, with mature borders and trees, there is also laid to lawn area and a great decking area offering the perfect space for a wonderful seating area.