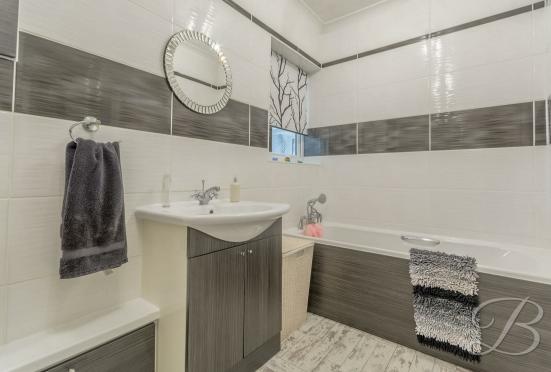

## Bathroom

Modern four piece family suite including a hand wash basin, low flush WC, bath and shower and a window to the side elevation.