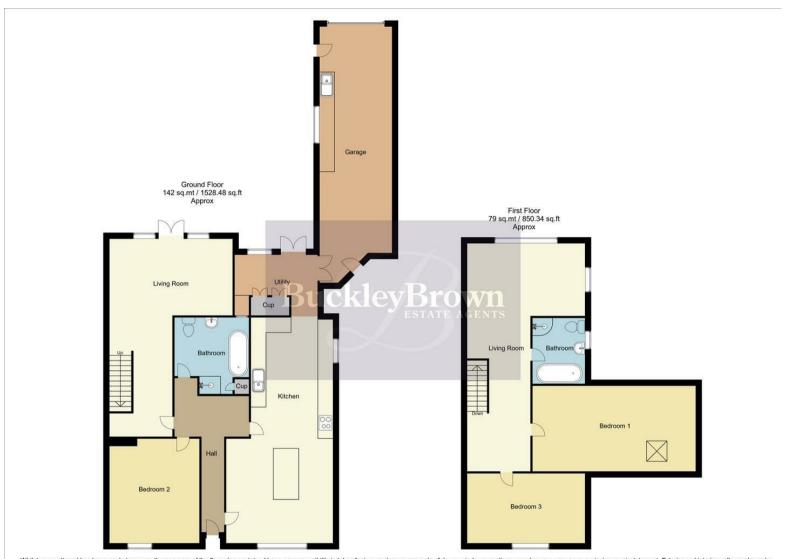

Firstly, you will find the stunning kitchen which is bound to impress, boasting a superb range of modern units, two dual ovens, other integrated appliances and full Quartz worktop spaces. Not to forget the wonderful featured island. In addition, there is a handy utility room for additional storage, with further access to the garage. The spacious lounge that offers ample furniture space to relax and unwind with family and friends. Complemented nicely with floor to ceiling windows and patio doors bringing the outside inside. Flowing nicely from here is a versatile room which currently lends itself as a handy downstairs bedroom. Finishing the ground floor is a four piece family suite for added convenience.

Heading upstairs, you will be welcomed by a large landing space which its current owners use as an additional living space. This space also allows for a wealth of natural daylight due to its dual aspect windows. There are two further well-maintained bedrooms, both of which offer plenty of versatility. The family bathroom has been modernised to a high standard and offers a four piece-suite including a bath and shower.

Entrance Hallway With tiled flooring and access to;

Kitchen 12'5" x 27'1"

Completed by the owners only three years ago this beautiful kitchen is complete with a range of modern cabinetry and units, inset sink and drainer, integrated appliances, such as, fridge/freezer, dishwasher, double oven and microwave with Quartz work surface over and a feature island that can be moved. The kitchen also offers ample furniture space with room for a dining table, there is natural light from a window to the front elevation and handy access to the a utility area.

## Utility 8'3" x 10'7"

Accessed through the kitchen with fitted cupboard space and room from washing machine this is a perfect utility space also having lots of natural light with a window and patio doors leading to the rear garden. There is also a internal door leading to the tandem garage.

Garage 9'10" x 29'10"
Accessed from the front, side and rear elevation

this tandem garage offers convenience in bundles. Having fitted worktop space with inset sink and drainer (offering cold water) with electric points through, overhead lighting and a window to the side elevation allowing natural light to flood through.

Bedroom Two 12'5" x 13'11"

Located downstairs this bedroom offers a great size, laminate flooring and a window to the front elevation.

Living Room Downstairs 16'4" x 25'11"

A spacious living area with floor to ceiling windows and patio doors to the rear elevation, this room is perfect to enjoy either cosy evening or as an entertaining room with that easy access to the decking area of the fabulous garden.

## Bathroom

Located downstairs, this modern bathroom offers a great four piece suite comprising of a hand wash basin, low flush WC, bath, shower cubicle, storage cupboard and window to the rear elevation.

Living Room Upstairs 16'4" x 25'11"

Versatile living space, currently being used as further living room offers a unique mezzanine looking over the downstairs living area with great views over the rear garden, this space is perfect and must been seen to appreciate. There is also further natural light coming through from windows to the side elevation. this living space allows further access to;

Bedroom One 11'3" x 21'1"

A fantastic sized bedroom with velux window to the front elevation and ample eve storage.

Bedroom Three 9'5" x 15'11"

A further double bedroom having a window to the front elevation.

## Bathroom

Modern four piece family suite including a hand wash basin, low flush WC, bath and shower and a window to the side elevation.

Whilst every attempt has been made to ensure the accuracy of the floor plan contained here, no responsibility is taken for incorrect measurements of doors, windows, appliances and room or any error, omission or misstatement. Exterior and interior walls are drawn to scale based on interior measurements. Any figure given is for initial guidance only and should not be relied on as basis of valuation. These plans are for marketing purposes only and should be used as such by any prospective purchase. Specially no guarantee is should not be relied on as a basis of valuation. These plans are for marketing purposes only and should be used as such by any prospective purchase. Specifically no guarantee is given on the total square footage of the property if quoted on this plan.