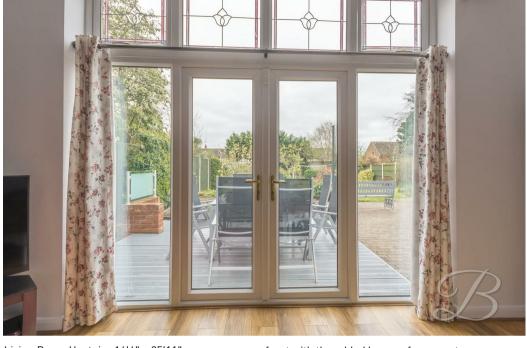

Bedroom Two 12'5" x 13'11"

Located downstairs this bedroom offers a great size, laminate flooring and a window to the front elevation.

Living Room Downstairs 16'4" x 25'11"

A spacious living area with floor to ceiling windows and patio doors to the rear elevation, this room is perfect to enjoy either cosy evening or as an entertaining room with that easy access to the decking area of the fabulous garden.