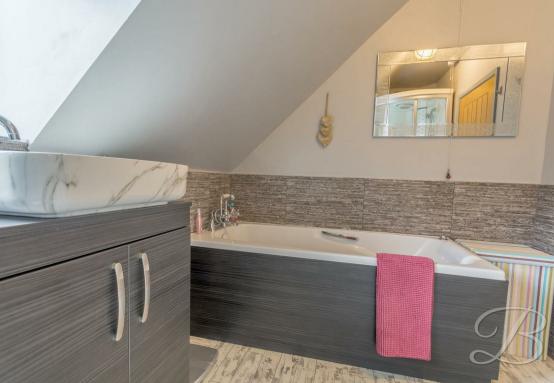

## Bathroom

Modern four piece family suite including a hand wash basin, low flush WC, bath and shower and a window to the side elevation.