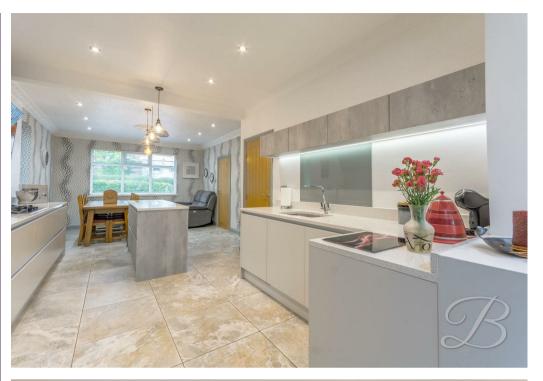

Firstly, you will find the stunning kitchen which is bound to impress, boasting a superb range of modern units, two dual ovens, other integrated appliances and full Quartz worktop spaces. Not to forget the wonderful featured island. In addition, there is a handy utility room for additional storage, with further access to the garage. The spacious lounge that offers ample furniture space to relax and unwind with family and friends. Complemented nicely with floor to ceiling windows and patio doors bringing the outside inside. Flowing nicely from here is a versatile room which currently lends itself as a handy downstairs bedroom. Finishing the ground floor is a four piece family suite for added convenience.

Entrance Hallway With tiled flooring and access to;

Kitchen 12'5" x 27'1"

Completed by the owners only three years ago this beautiful kitchen is complete with a range of modern cabinetry and units, inset sink and drainer, integrated appliances, such as, fridge/freezer, dishwasher, double oven and microwave with Quartz work surface over and a feature island that can be moved. The kitchen also offers ample furniture space with room for a dining table, there is natural light from a window to the front elevation and handy access to the a utility area.