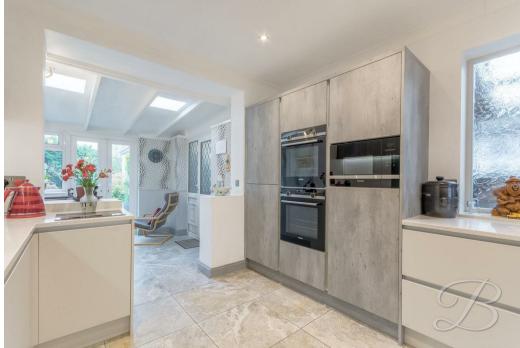

Firstly, you will find the stunning kitchen which is bound to impress, boasting a superb range of modern units, two dual ovens, other integrated appliances and full Quartz worktop spaces. Not to forget the wonderful featured island. In addition, there is a handy utility room for additional storage, with further access to the garage. The spacious lounge that offers ample furniture space to relax and unwind with family and friends. Complemented nicely with floor to ceiling windows and patio doors bringing the outside inside. Flowing nicely from here is a versatile room which currently lends itself as a handy downstairs bedroom. Finishing the ground floor is a four piece family suite for added convenience.

Entrance Hallway With tiled flooring and access to;

Kitchen 12'5" x 27'1"

Completed by the owners only three years ago this beautiful kitchen is complete with a range of modern cabinetry and units, inset sink and drainer, integrated appliances, such as, fridge/freezer, dishwasher, double oven and microwave with Quartz work surface over and a feature island that can be moved. The kitchen also offers ample furniture space with room for a dining table, there is natural light from a window to the front elevation and handy access to the a utility area.