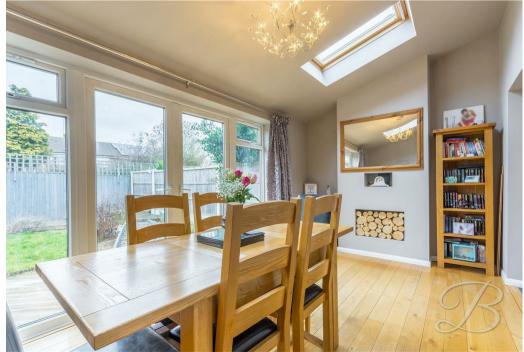

### Dining Room 17'7" x 8'8"

With ample space for furnishings, central heating radiator, French doors leading out to the rear garden and two further velux windows.