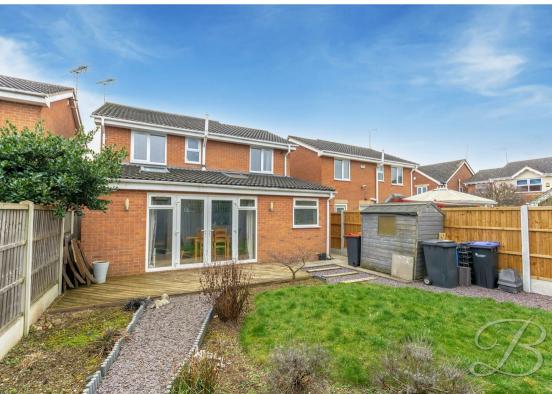

Additionally, there's a family bathroom just off the landing where you can relax in a hot bath after a long day!

The outside space offers a low-maintenance rear garden with decked seating area, lawn and a surrounding fence for additional privacy. A great spot to enjoy alfresco dining or an evening drink the summer sun. The front of the property also benefits from a private driveway allowing space for handy off-road parking, alongside a converted garage with storage space.

#### Outside

Featuring a landscaped garden to the rear with decked seating area, well-maintained lawn and a surrounding fence for additional privacy. To the front of the property is a private driveway, allowing space for off-road parking, alongside a converted garage for additional storage.