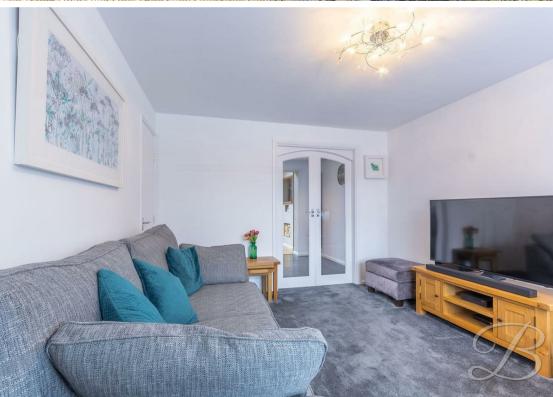

# Lounge 10'7" x 13'1"

With fitted carpets, central heating radiator, storage cupboard, window to the front elevation and doors leading into;