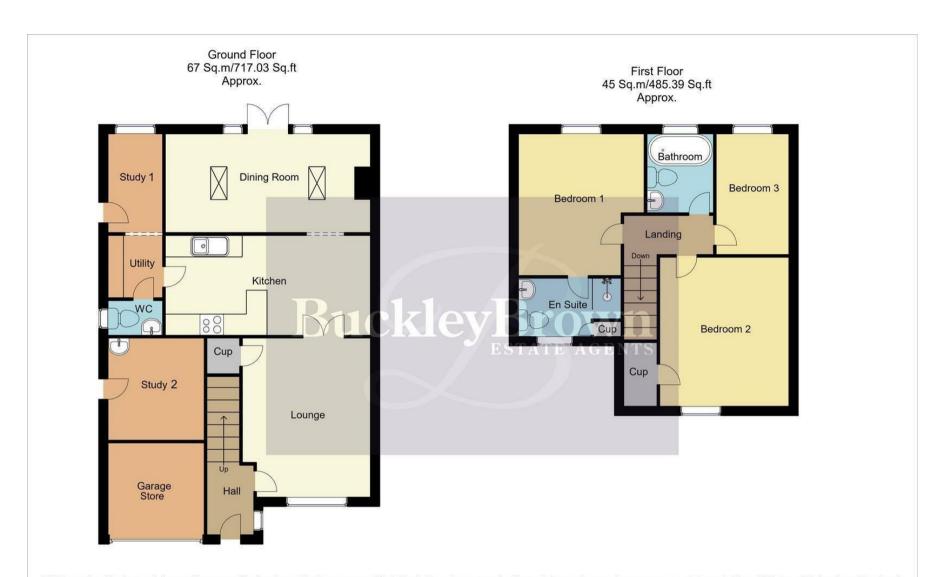

#### **Entrance Hall**

With fitted carpets, central heating radiator, stairs leading up to the first floor, window to the side elevation and access into;

# Lounge 10'7" x 13'1"

With fitted carpets, central heating radiator, storage cupboard, window to the front elevation and doors leading into;

#### Kitchen 17'8" x 8'2"

Complete with a brilliant range of modern units and cabinets with complementary worktop over, inset sink and drainer with mixer tap, integrated oven, gas hob with stainless steel extractor fan above, space and plumbing for a double fridge-freezer, breakfast bar, downlights, central heating radiator and open access into;

### Dining Room 17'7" x 8'8"

With ample space for furnishings, central heating radiator, French doors leading out to the rear garden and two further velux windows.

### Utility Room 4'9" x 4'9"

Complete with space and plumbing for additional appliances including a washing machine, worktop over and access into;

### First Study 4'9" x 8'9"

With central heating radiator, downlights and window to the rear elevation.

## WC 4'10" x 2'11"

Complete with a low flush WC, hand wash basin, central heating radiator and opaque window to the side elevation.

# Second Study 8'0" x 8'3"

With underfloor heating, hand wash basin, ample space for furnishings and a door leading outside.

### Landing

With fitted carpets and access into;

#### Master Bedroom 10'5" x 11'8"

With fitted carpets, central heating radiator, window to the rear elevation and access into a private ensuite facility.

### En-suite 8'7" x 5'1"

Complete with a stylish three piece suite including walk-in shower cubicle, low flush WC, vanity hand wash basin, full-height tiling, chrome heated towel rail, storage cupboard and opaque window to the front elevation.

# Bedroom Two 10'8" x 11'5"

With fitted carpets, storage cupboard, central heating radiator and window to the front elevation.

#### Bedroom Three 6'3" x 10'0"

With fitted carpets, central heating radiator and window to the rear elevation.

#### Bathroom 5'6" x 6'9"

Complete with a fitted bath with overhead shower, low flush WC, vanity hand wash basin, chrome heated towel rail, full-height tiling and opaque window to the rear elevation.

Whilst every attempt has been made to ensure the accuracy of the floor plan contained here, no responsibility is taken for incorrect measurements of doors, windows, appliances and room or any error, omission or misstatement. Exterior and interior walls are drawn to scale based on interior measurements. Any figure given is for initial guidance only and should not be relied on as basis of valuation. These plans are for marketing purposes only and should be used as such by any prospective purchase. Specially no guarantee is given on the total square footage of the property if quoted on this plan.