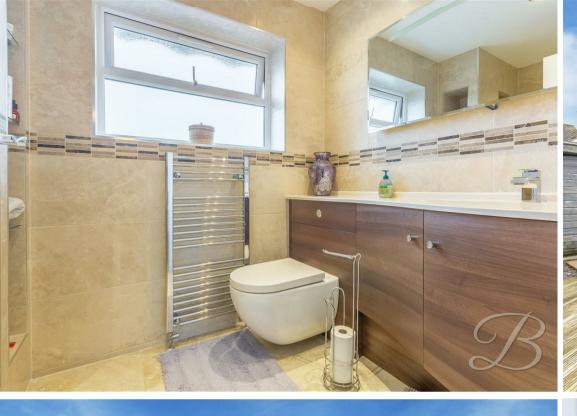

#### Bathroom 5'6" x 6'9"

Complete with a fitted bath with overhead shower, low flush WC, vanity hand wash basin, chrome heated towel rail, full-height tiling and opaque window to the rear elevation.