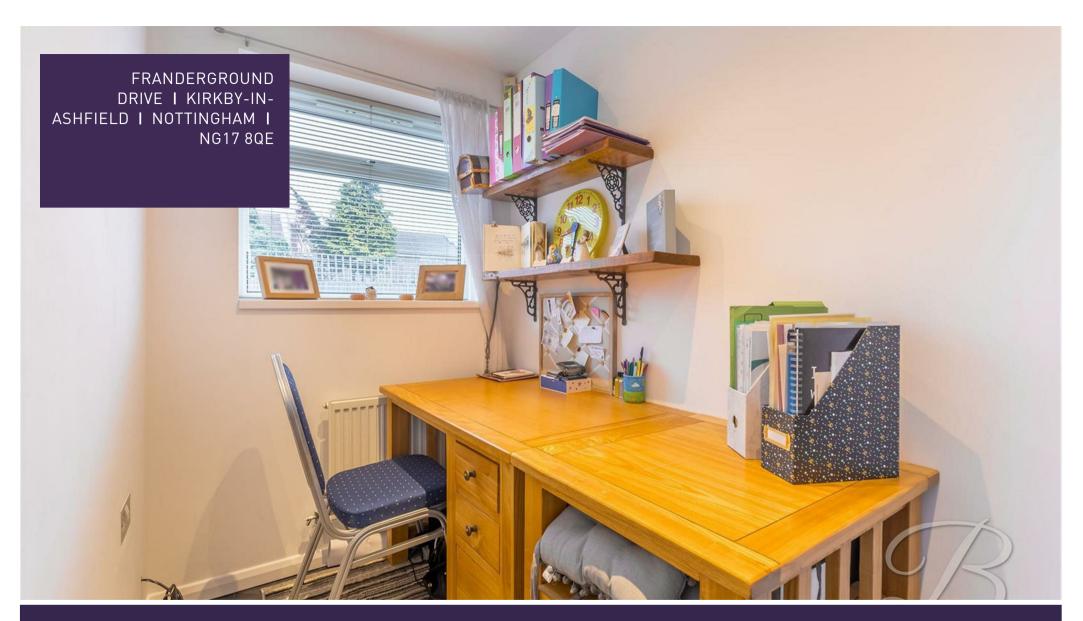

### First Study 4'9" x 8'9"

With central heating radiator, downlights and window to the rear elevation.

# Second Study 8'0" x 8'3"

With underfloor heating, hand wash basin, ample space for furnishings and a door leading outside.