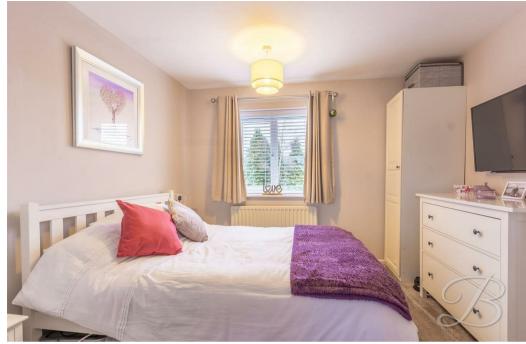

The first floor benefits from three well-sized bedrooms, all of which have been kept to a high standard. The master even has the advantage of a beautiful ensuite facility with a stylish three piece suite.

#### Master Bedroom 10'5" x 11'8"

With fitted carpets, central heating radiator, window to the rear elevation and access into a private ensuite facility.

# Bedroom Two 10'8" x 11'5"

With fitted carpets, storage cupboard, central heating radiator and window to the front elevation.

#### Bedroom Three 6'3" x 10'0"

With fitted carpets, central heating radiator and window to the rear elevation.