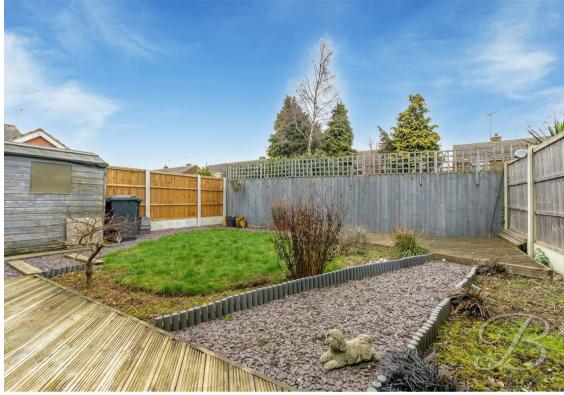

Additionally, there's a family bathroom just off the landing where you can relax in a hot bath after a long day!

The outside space offers a low-maintenance rear garden with decked seating area, lawn and a surrounding fence for additional privacy. A great spot to enjoy alfresco dining or an evening drink the summer sun. The front of the property also benefits from a private driveway allowing space for handy off-road parking, alongside a converted garage with storage space.

#### Outside

Featuring a landscaped garden to the rear with decked seating area, well-maintained lawn and a surrounding fence for additional privacy. To the front of the property is a private driveway, allowing space for off-road parking, alongside a converted garage for additional storage.