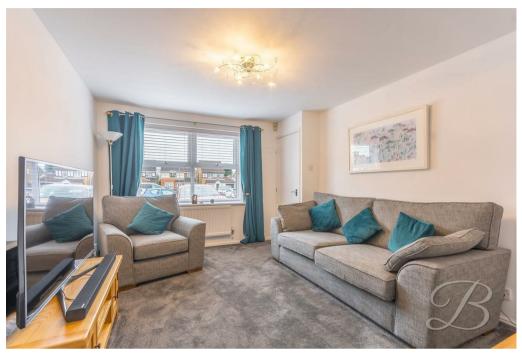

# Lounge 10'7" x 13'1"

With fitted carpets, central heating radiator, storage cupboard, window to the front elevation and doors leading into;