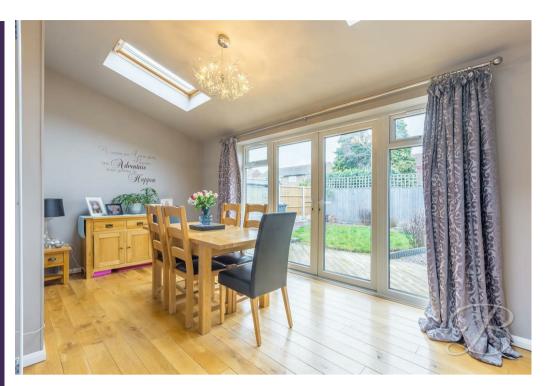

### Dining Room 17'7" x 8'8"

With ample space for furnishings, central heating radiator, French doors leading out to the rear garden and two further velux windows.