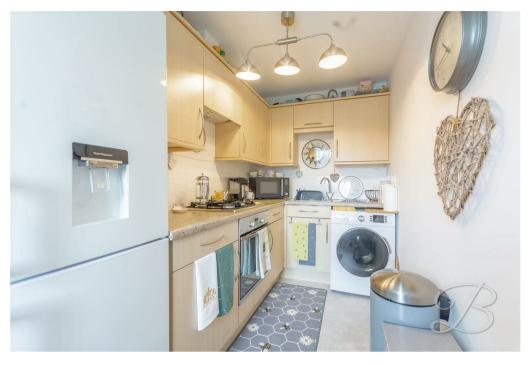

As you walk through the entrance hallway you will find a cupboard for additional storage, which will certainly come in handy. As you walk further you will find a spacious living room which is of a brilliant size, with ample natural light and a lovely Juliette balcony which makes a lovely feature. Moving from here you'll find a fantastic kitchen, complete with a range of matching units and cabinets, an integrated oven and space and plumbing for a range of appliances too!

### Kitchen 5'8" x 14'5"

Complete with a range of matching units and cabinetry with complementary work surface over and inset sink and drainer. With integrated oven, space and plumbing for a fridge freezer and washing machine. With window to the rear elevation