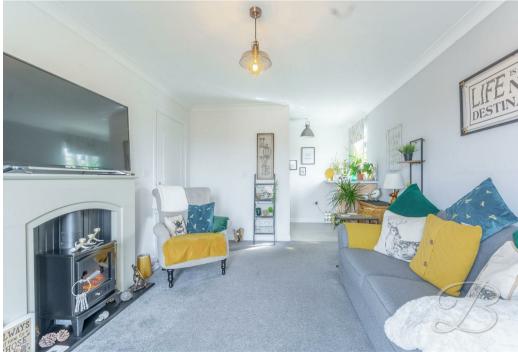

As you walk through the entrance hallway you will find a cupboard for additional storage, which will certainly come in handy. As you walk further you will find a spacious living room which is of a brilliant size, with ample natural light and a lovely Juliette balcony which makes a lovely feature. Moving from here you'll find a fantastic kitchen, complete with a range of matching units and cabinets, an integrated oven and space and plumbing for a range of appliances too!

# Living Room 15'1" x 10'7"

With juliette balcony to the side which makes a lovely feature and allows for ample natural light to flood through. There is an opening leading nicely into;