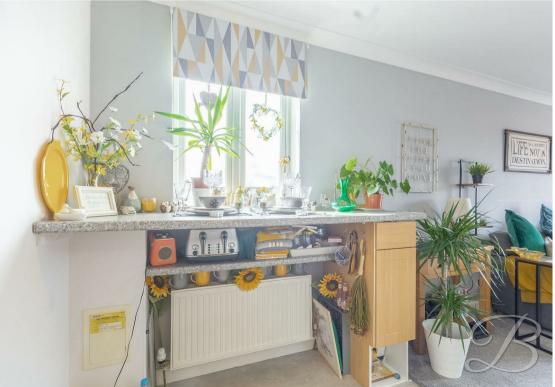

### Kitchen 5'8" x 14'5"

Complete with a range of matching units and cabinetry with complementary work surface over and inset sink and drainer. With integrated oven, space and plumbing for a fridge freezer and washing machine. With window to the rear elevation