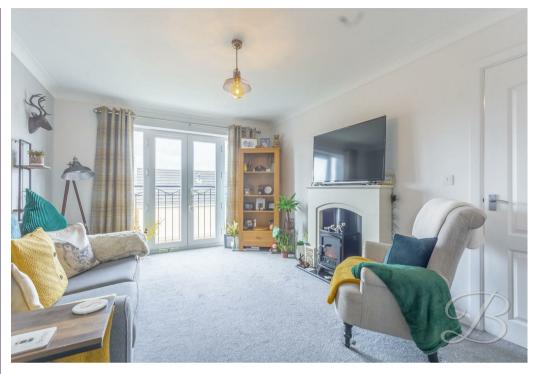

As you walk through the entrance hallway you will find a cupboard for additional storage, which will certainly come in handy. As you walk further you will find a spacious living room which is of a brilliant size, with ample natural light and a lovely Juliette balcony which makes a lovely feature. Moving from here you'll find a fantastic kitchen, complete with a range of matching units and cabinets, an integrated oven and space and plumbing for a range of appliances too!

# Living Room 15'1" x 10'7"

With juliette balcony to the side which makes a lovely feature and allows for ample natural light to flood through. There is an opening leading nicely into;