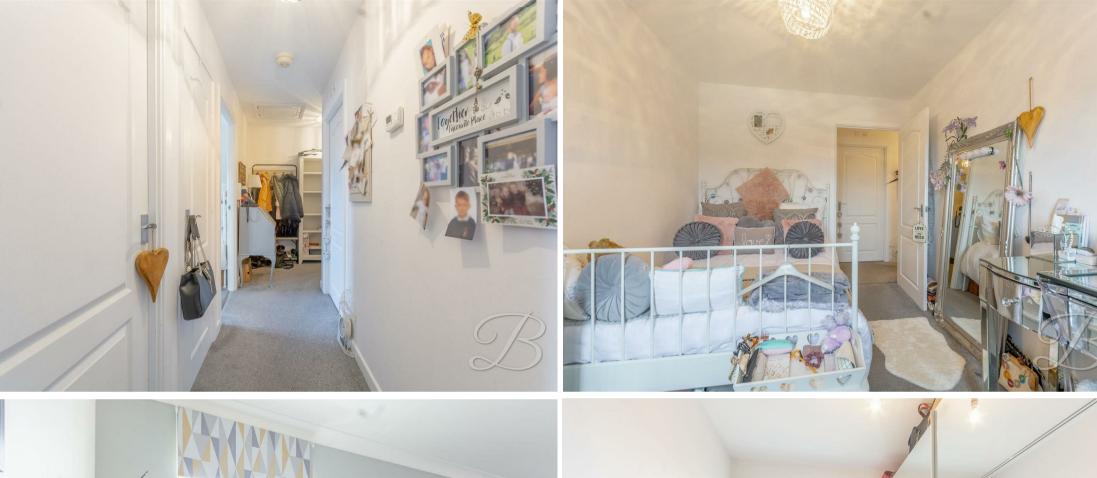

As you walk through the entrance hallway you will find a cupboard for additional storage, which will certainly come in handy. As you walk further you will find a spacious living room which is of a brilliant size, with ample natural light and a lovely Juliette balcony which makes a lovely feature. Moving from here you'll find a fantastic kitchen, complete with a range of matching units and cabinets, an integrated oven and space and plumbing for a range of appliances too!

This apartment also hosts two well proportioned bedrooms which both complement each other well, as well as a bathroom fitted with a three-piece suite in white. Don't miss out, call now to arrange a viewing!

## **Entrance Hallway**

With cupboard for additional storage and access to;

Bedroom One 10'8" x 3'3".308'4" With window to the side elevation

Bedroom Two 10'8" x 8'6"
With window to the side elevation