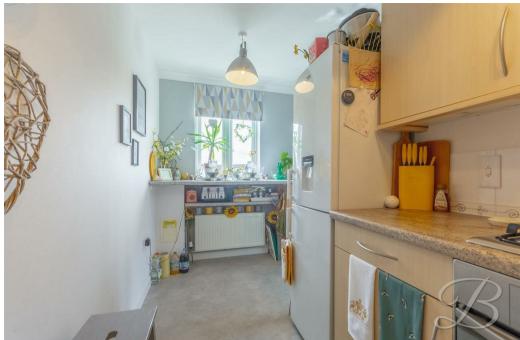

As you walk through the entrance hallway you will find a cupboard for additional storage, which will certainly come in handy. As you walk further you will find a spacious living room which is of a brilliant size, with ample natural light and a lovely Juliette balcony which makes a lovely feature. Moving from here you'll find a fantastic kitchen, complete with a range of matching units and cabinets, an integrated oven and space and plumbing for a range of appliances too!

### Kitchen 5'8" x 14'5"

Complete with a range of matching units and cabinetry with complementary work surface over and inset sink and drainer. With integrated oven, space and plumbing for a fridge freezer and washing machine. With window to the rear elevation