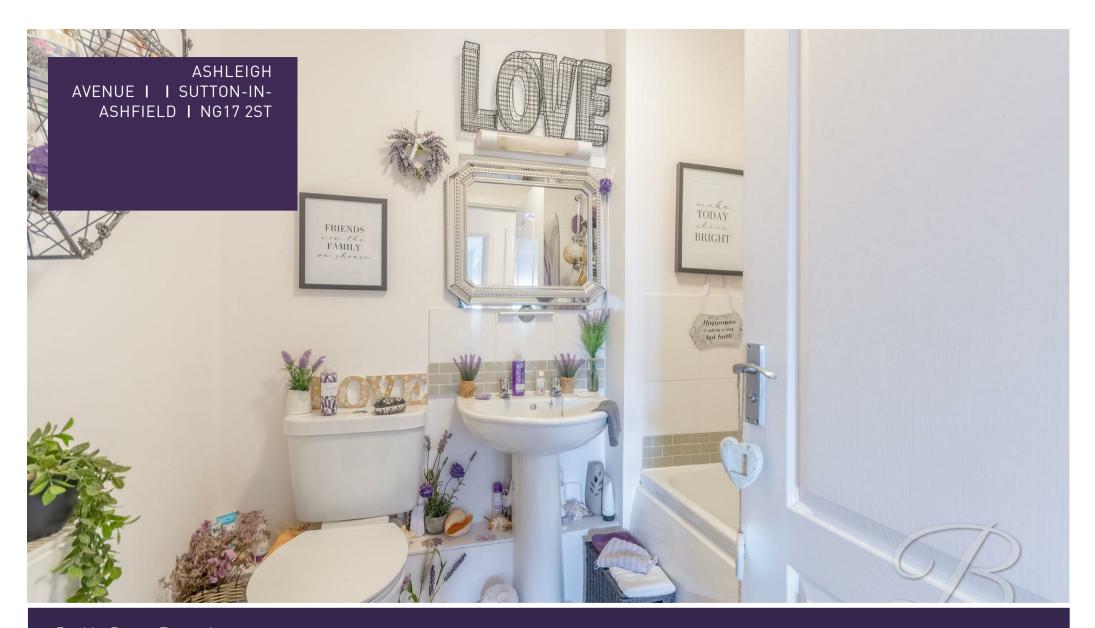

This apartment also hosts two well proportioned bedrooms which both complement each other well, as well as a bathroom fitted with a three-piece suite in white. Don't miss out, call now to arrange a viewing!

## Bathroom 6'2" x 7'0"

Complete with panelled bath, low flush WC and wash hand basin