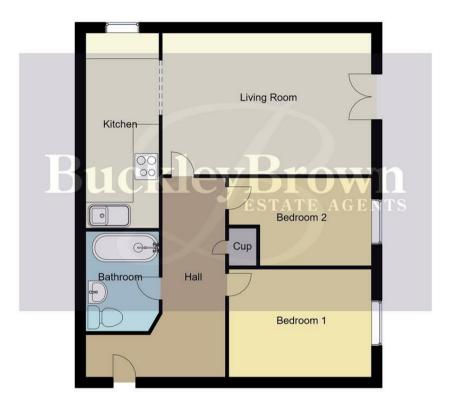

## **Entrance Hallway**

With cupboard for additional storage and access to;

# Living Room 15'1" x 10'7"

With juliette balcony to the side which makes a lovely feature and allows for ample natural light to flood through. There is an opening leading nicely into;

### Kitchen 5'8" x 14'5"

Complete with a range of matching units and cabinetry with complementary work surface over and inset sink and drainer. With integrated oven, space and plumbing for a fridge freezer and washing machine. With window to the rear elevation

Bedroom One 10'8" x 3'3".308'4" With window to the side elevation

Bedroom Two 10'8" x 8'6"
With window to the side elevation

## Bathroom 6'2" x 7'0"

Complete with panelled bath, low flush WC and wash hand basin

#### Outside

With a parking space in the courtyard

#### Ground Floor 53 Sq.mt / 570.48 Sq.ft Approx

Whilst every attempt has been made to ensure the accuracy of the floor plan contained here, no responsibility is taken for incorrect measurements of doors, windows, appliances and room or any error, omission or misstatement. Exterior and interior walls are drawn to scale based on interior measurements. Any figure given is for initial guidance only and should not be relied on as basis of valuation. These plans are for marketing purposes only and should be used as such by any prospective purchase. Specially no guarantee is should not be relied on as a basis of valuation. These plans are for marketing purposes only and should be used as such by any prospective purchase. Specifically no guarantee is given on the total square footage of the property if quoted on this plan.