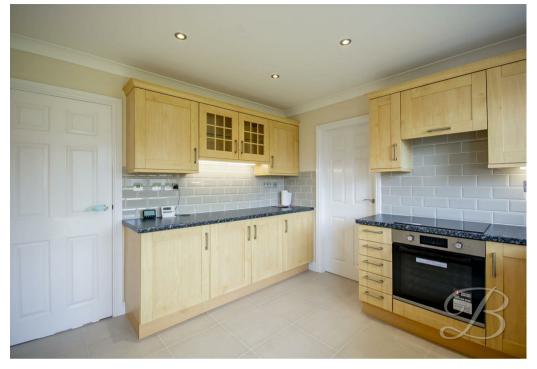

Having plenty of parking available to the front and well maintained gardens to the rear which are mainly laid to lawn, this property is sure to impress any potential viewer as much as it did us! Located to the rear of the property is the spacious kitchen which benefits from quality modern fitted units and is the perfect space for cooking! If socialising is your thing, check out the open plan lounge/dining room which features a characterful archway and contemporary wall lighting. Off the grand entrance hallway is the ground floor double bedroom, stunning family bathroom with four piece white suite and access to the integral single garage!