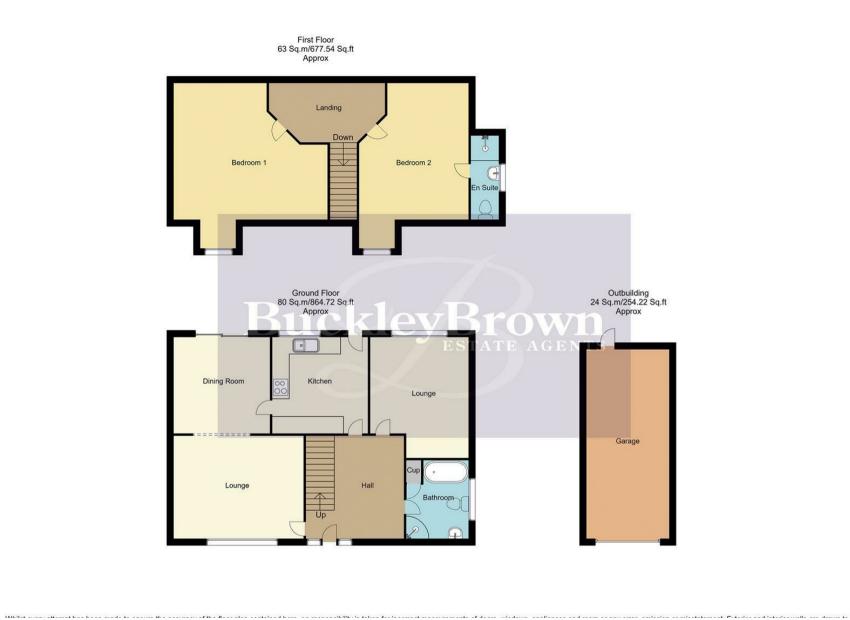

Having plenty of parking available to the front and well maintained gardens to the rear which are mainly laid to lawn, this property is sure to impress any potential viewer as much as it did us! Located to the rear of the property is the spacious kitchen which benefits from quality modern fitted units and is the perfect space for cooking! If socialising is your thing, check out the open plan lounge/dining room which features a characterful archway and contemporary wall lighting. Off the grand entrance hallway is the ground floor double bedroom, stunning family bathroom with four piece white suite and access to the integral single garage!

The first floor hosts two further well appointed bedrooms, with the master bedroom having the added benefit of a luxury ensuite.

This stunning property will not be available for long, so contact us today to arrange a viewing!