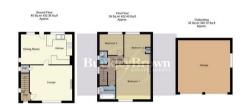

### Entrance Hall

With staircase leading to the first floor, a window to the side elevation and access into;

# Lounge 12'3" x 14'2"

With feature fireplace, window to the front elevation and a door leading nicely into;

# Kitchen/Dining Room 10'5" x 17'8"

With underfloor heating, fitted with an attractive range of wall and base units with sink and drainer inset. There is space and plumbing for a dishwasher, washing machine and further space for a fridge freezer. There is also space for a gas cooker with extractor fan over. With two windows to the rear elevation, one window to the side elevation, a central heating radiator and a door which provides access onto the rear garden for convenience.

#### Landing

With a window to the side elevation. Doors provide access into;

# Bedroom One 11'10" x 12'3"

With window to the front elevation and feature fireplace.

# Bedroom Two 9'2" x 10'7"

With window to the rear elevation, cupboard for additional storage and window to the rear elevation.

Bedroom Three 7'7" x 8'4" With window to the rear elevation.

# WC

Complete with low flush WC, wash hand basin and window to the side elevation.

# Bathroom 5'1" x 5'8"

Fitted with a two-piece suite in white comprising pedestal wash hand basin and panelled bath. With an opaque window to the side elevation.

# Outside

The outside space is certainly sure to impress. There is a double driveway allowing ample off-street parking which in turn provides access to the double garage (5.46 x 5.46) There is also a delightful enclosed rear garden featuring two patio areas and the rest is laid to lawn with fence surround.