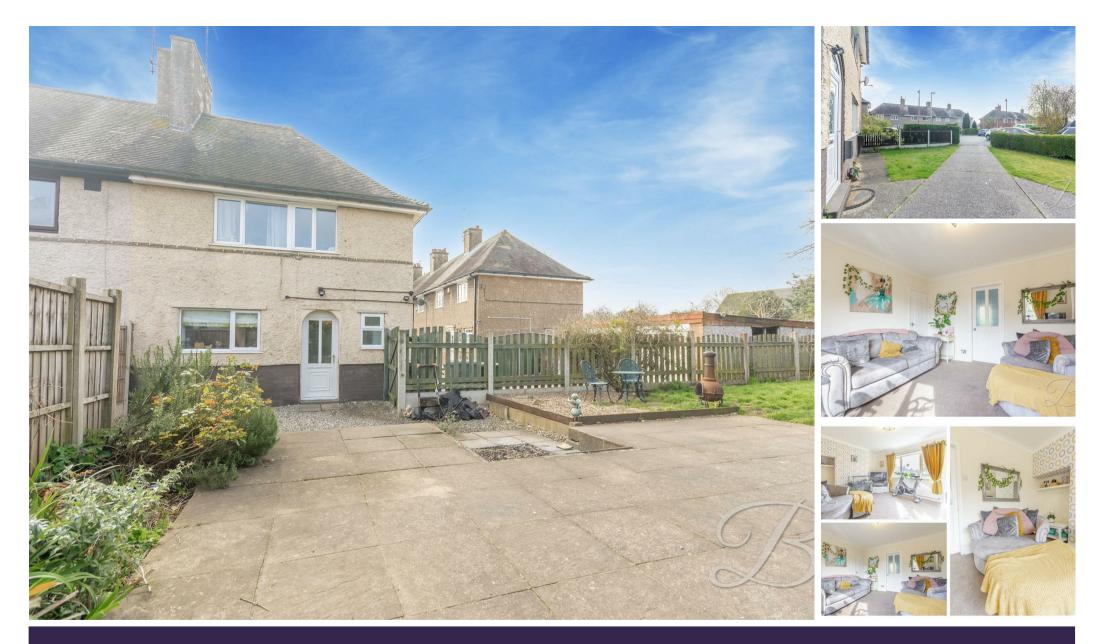

THE ONE FOR YOU!...This deceptively spacious three bedroom semi-detached home will make the perfect family home as it has been presented to a fantastic standard throughout by its current owners and is one you'll love to call your own! The outside space will certainly impress too as there is a double driveway allowing for ample off-street parking which in turn leads to the double garage. There is also a delightful enclosed rear garden which features two patio seating areas and the rest is laid to lawn. You don't want to miss out on this one, so call now to arrange a viewing!

# Lounge 12'3" x 14'2"

With feature fireplace, window to the front elevation and a door leading nicely into;

# Kitchen/Dining Room 10'5" x 17'8"

With underfloor heating, fitted with an attractive range of wall and base units with sink and drainer inset. There is space and plumbing for a dishwasher, washing machine and further space for a fridge freezer. There is also space for a gas cooker with extractor fan over. With two windows to the rear elevation, one window to the side elevation, a central heating radiator and a door which provides access onto the rear garden for convenience.

# Bedroom One 11'10" x 12'3"

With window to the front elevation and feature fireplace.

# Bedroom Two 9'2" x 10'7"

With window to the rear elevation, cupboard for additional storage and window to the rear elevation.

Bedroom Three 7'7" x 8'4" With window to the rear elevation.

# Outside

The outside space is certainly sure to impress. There is a double driveway allowing ample off-street parking which in turn provides access to the double garage (5.46 x 5.46) There is also a delightful enclosed rear garden featuring two patio areas and the rest is laid to lawn with fence surround.