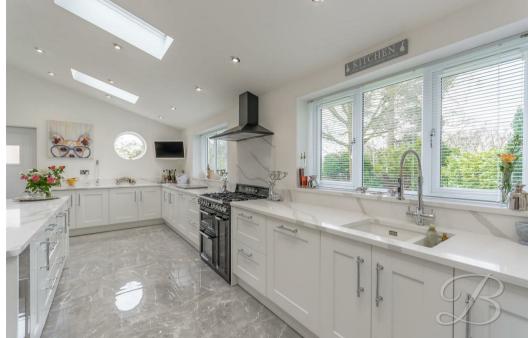

Heading inside, you will firstly be welcomed into the light and airy entrance hallway and will be led into the lovely family lounge with a bay window and double sliding doors to the rear, allowing plenty of light to fill the room. As you walk further you will find the modern kitchen/lounge diner really is the star of the show! The kitchen is fitted with a range of shaker style cabinetry and units, a stunning island with a breakfast bar and luxurious quartz work surfaces draped over, together with integrated appliances. This open-plan style creates the perfect atmosphere for hosting family meals and other get-togethers! Completing the ground floor is a utility room which comes handy as a laundry room with ample storage space. There is also a WC for added convenience.

Hall With access to;

Living Room 11'10" x 19'4" With bay window to front elevation.

Kitchen 11'4" x 22'4" Including a range of cabinetry with work surfaces over, with windows to rear and side elevation.