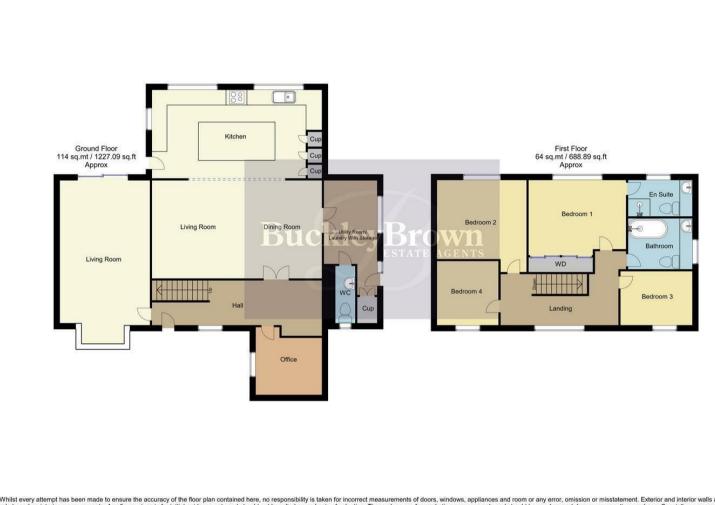

Hall With access to;

Living Room 11'10" x 19'4" With bay window to front elevation.

Kitchen 11'4" x 22'4" Including a range of cabinetry with work surfaces over, with windows to rear and side elevation.

Dining Room 11'2" x 11'4" An open-plan lounge/diner with access to the porch and hall.

Lounge 11'2" x 11'4" Open plan to the dining room and kitchen area. Office 7'10" x 9'0" With window to side elevation.

Utility Room/Laundry With Storage With windows to side elevation.

WC With window to front elevation.

Landing With access to;

Bedroom One 12'4" x 12'9" With window to rear elevation.

Bedroom Two 10'7" x 12'0" With window to rear elevation.

Bedroom Three 6'9" x 9'9" With window to front elevation. Bedroom Four 8'5" x 8'9" With window to front elevation.

Ensuite 5'2" x 8'9" With window to rear elevation.

Bathroom 6'9" x 8'9" With window to side elevation.

## Outside

With a well-maintained lawn to the rear. Including parking for multiple cars to the front.

Whilst every attempt has been made to ensure the accuracy of the floor plan contained here, no responsibility is taken for incorrect measurements of doors, windows, appliances and room or any error, omission or misstatement. Exterior and interior walls are drawn to scale based on interior measurements. Any figure given is for initial guidance only and should not be relied on as basis of valuation. These plans are for marketing purposes only and should be used as such by any prospective purchase. Specially no guarantee is should not be relied on as a basis of valuation. These plans are for marketing purposes only and should be used as such by any prospective purchase. Specifically no guarantee is given on the total square footage of the property if quoted on this plan. CC Ltd ©2018