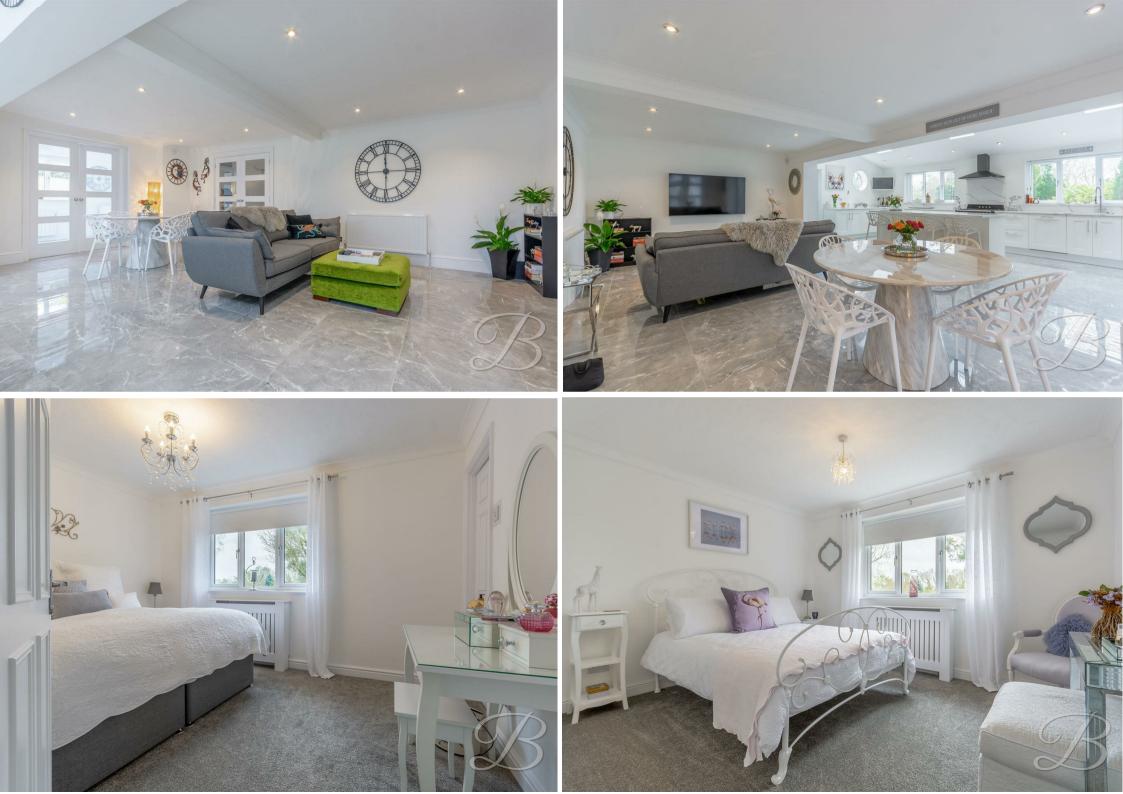

Heading inside, you will firstly be welcomed into the light and airy entrance hallway and will be led into the lovely family lounge with a bay window and double sliding doors to the rear, allowing plenty of light to fill the room. As you walk further you will find the modern kitchen/lounge diner really is the star of the show! The kitchen is fitted with a range of shaker style cabinetry and units, a stunning island with a breakfast bar and luxurious quartz work surfaces draped over, together with integrated appliances. This open-plan style creates the perfect atmosphere for hosting family meals and other get-togethers! Completing the ground floor is a utility room which comes handy as a laundry room with ample storage space. There is also a WC for added convenience.

Now that you've seen all the ground floor has to offer, let's take a walk upstairs, where you will be just as impressed! From the landing, you'll gain access to four well-sized bedrooms, the master with a private modern ensuite and fitted wardrobes for added luxury. The family bathroom has been decorated in a modernistic style, including a fitted three-piece suite with a shower over the bath, the perfect setting to unwind. This property is move-in ready and provides a neutral palette, making it easy to add your own personal touches!

Dining Room 11'2" x 11'4" An open-plan lounge/diner with access to the porch and hall.

Lounge 11'2" x 11'4" Open plan to the dining room and kitchen area. Office 7'10" x 9'0" With window to side elevation.