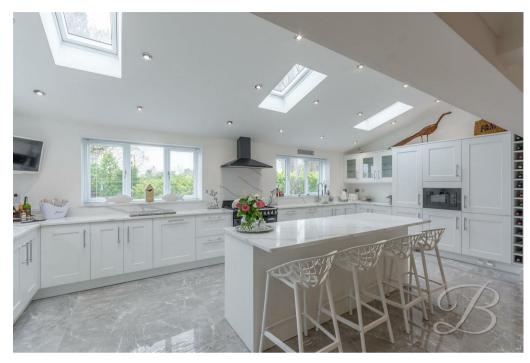

Heading inside, you will firstly be welcomed into the light and airy entrance hallway and will be led into the lovely family lounge with a bay window and double sliding doors to the rear, allowing plenty of light to fill the room. As you walk further you will find the modern kitchen/lounge diner really is the star of the show! The kitchen is fitted with a range of shaker style cabinetry and units, a stunning island with a breakfast bar and luxurious quartz work surfaces draped over, together with integrated appliances. This open-plan style creates the perfect atmosphere for hosting family meals and other get-togethers! Completing the ground floor is a utility room which comes handy as a laundry room with ample storage space. There is also a WC for added convenience.