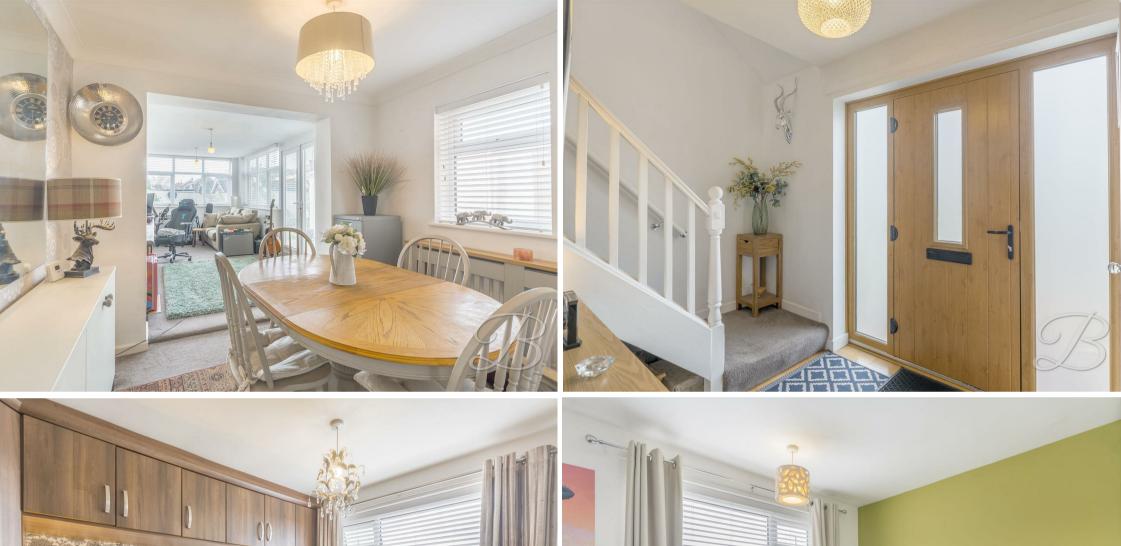

Stepping inside, you will find a well-maintained internal layout that immediately makes you feel at home. The living room is just across the hall, and offers a generously sized space to relax. This is enhanced by a beautiful feature log burner, along with a wealth of natural light that floods the space wonderfully and creates an inviting atmosphere. Double door flow into the dining area, where you'll find a great amount of room for family meals. The sitting room is a superb and spacious area with views over the rear garden. This versatile space is perfect for both dining and socialising with friends. The lovely kitchen boasts a range of matching units to utilise, along with ample worktop space for preparing meals. You'll also find space for all your essential appliances, ensuring an organised cooking environment.

Living Room 9'11" x 18'5"
With carpet to flooring, central heating radiator, coving, log burner, window to the front elevation and French doors leading outside.

Dining Room 8'6" x 9'7"
With carpet to flooring, central heating radiator, coving and window to the side elevation.