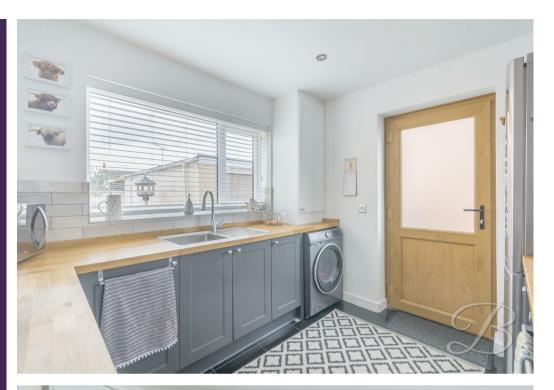

Stepping inside, you will find a well-maintained internal layout that immediately makes you feel at home. The living room is just across the hall, and offers a generously sized space to relax. This is enhanced by a beautiful feature log burner, along with a wealth of natural light that floods the space wonderfully and creates an inviting atmosphere. Double door flow into the dining area, where you'll find a great amount of room for family meals. The sitting room is a superb and spacious area with views over the rear garden. This versatile space is perfect for both dining and socialising with friends. The lovely kitchen boasts a range of matching units to utilise, along with ample worktop space for preparing meals. You'll also find space for all your essential appliances, ensuring an organised cooking environment.

Sitting Room 8'11" x 16'9" With carpet to flooring, central heating radiator, dual aspect windows and French doors leading outside. Kitchen 8'11" x 9'10"

Fitted with matching cabinets and units, work surface, gas hob, extractor fan, inset sink with mixer tap above, splash back, integrated oven, plumbing for a washing machine, tiled flooring and central heating radiator. Along with a window to the rear elevation.