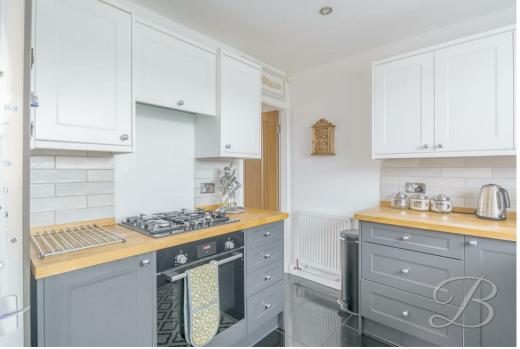

Stepping inside, you will find a well-maintained internal layout that immediately makes you feel at home. The living room is just across the hall, and offers a generously sized space to relax. This is enhanced by a beautiful feature log burner, along with a wealth of natural light that floods the space wonderfully and creates an inviting atmosphere. Double door flow into the dining area, where you'll find a great amount of room for family meals. The sitting room is a superb and spacious area with views over the rear garden. This versatile space is perfect for both dining and socialising with friends. The lovely kitchen boasts a range of matching units to utilise, along with ample worktop space for preparing meals. You'll also find space for all your essential appliances, ensuring an organised cooking environment.

Sitting Room 8'11" x 16'9" With carpet to flooring, central heating radiator, dual aspect windows and French doors leading outside. Kitchen 8'11" x 9'10"

Fitted with matching cabinets and units, work surface, gas hob, extractor fan, inset sink with mixer tap above, splash back, integrated oven, plumbing for a washing machine, tiled flooring and central heating radiator. Along with a window to the rear elevation.