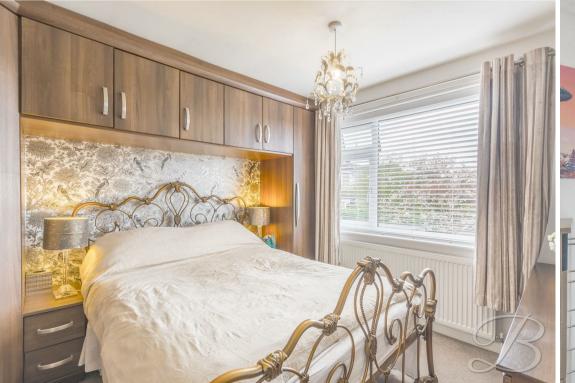

The first floor boasts three versatile bedrooms, two of which offer their own fitted wardrobes for added convenience. There is a bathroom equipped with a fitted bath and wall mounted shower above and decorative full-height tiling.

Bedroom One 10'0" x 12'0"
With carpet to flooring, central heating radiator, fitted wardrobes and window to the rear elevation.

Bedroom Two 9'4" x 9'11"
With carpet to flooring, central

heating radiator, fitted wardrobe and window to the rear elevation.