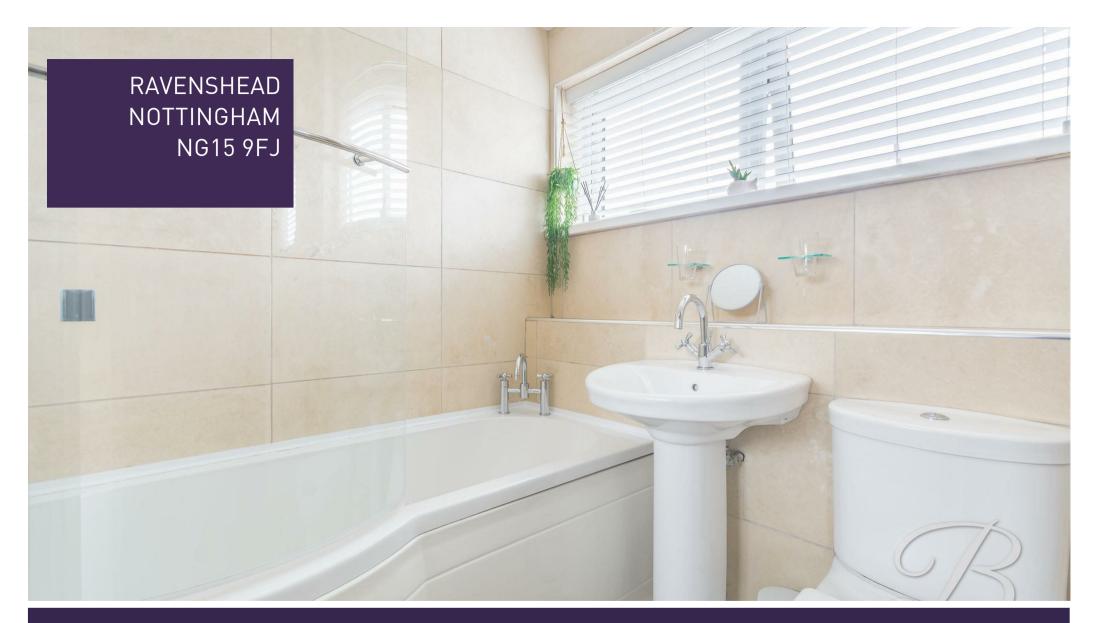

Bedroom Three 6'0" x 10'9" With carpet to flooring, central heating radiator and window to the front elevation.

Bathroom 6'0" x 6'10" Complete with a panelled bath, low flush WC, pedestal sink, full height tiling and an opaque window to the front elevation.