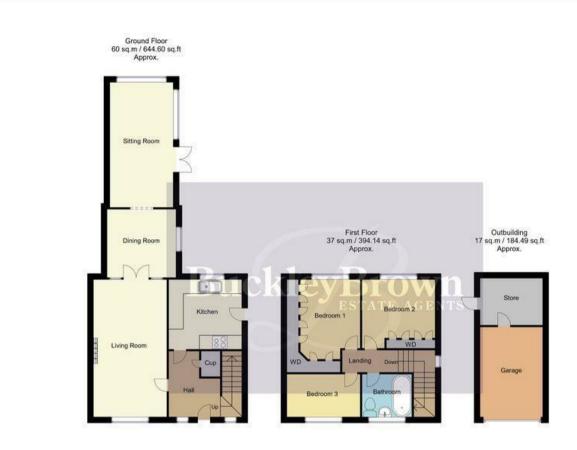

Stepping inside, you will find a well-maintained internal layout that immediately makes you feel at home. The living room is just across the hall, and offers a generously sized space to relax. This is enhanced by a beautiful feature log burner, along with a wealth of natural light that floods the space wonderfully and creates an inviting atmosphere. Double door flow into the dining area, where you'll find a great amount of room for family meals. The sitting room is a superb and spacious area with views over the rear garden. This versatile space is perfect for both dining and socialising with friends. The lovely kitchen boasts a range of matching units to utilise, along with ample worktop space for preparing meals. You'll also find space for all your essential appliances, ensuring an organised cooking environment.

The first floor boasts three versatile bedrooms, two of which offer their own fitted wardrobes for added convenience. There is a bathroom equipped with a fitted bath and wall mounted shower above and decorative full-height tiling.

Outside, the property continues to impress, with a low maintenance gravelled frontage and driveway providing off-street parking. The rear garden offers a well-maintained lawn, accompanied by a patio and decked seating area - ideal for enjoying alfresco dining with family and friends. In addition, there is a handy garage to for extra storage space!

Living Room 9'11" x 18'5"
With carpet to flooring, central heating radiator, coving, log burner, window to the front elevation and French doors leading outside.

Dining Room 8'6" x 9'7"
With carpet to flooring, central heating radiator, coving and window to the side elevation.

Sitting Room 8'11" x 16'9" With carpet to flooring, central heating radiator, dual aspect windows and French doors leading outside. Kitchen 8'11" x 9'10"

Fitted with matching cabinets and units, work surface, gas hob, extractor fan, inset sink with mixer tap above, splash back, integrated oven, plumbing for a washing machine, tiled flooring and central heating radiator. Along with a window to the rear elevation.

Bedroom One 10'0" x 12'0"
With carpet to flooring, central heating radiator, fitted wardrobes and window to the rear elevation.

Bedroom Two 9'4" x 9'11"
With carpet to flooring, central

heating radiator, fitted wardrobe and window to the rear elevation.

Bedroom Three 6'0" x 10'9" With carpet to flooring, central heating radiator and window to the front elevation.

Bathroom 6'0" x 6'10" Complete with a panelled bath, low flush WC, pedestal sink, full height tiling and an opaque window to the front elevation.

Outside

With a gravelled frontage and driveway providing off-street parking. There is an enclosed garden to the rear with a patio area, lawn and decked seating area.

Whilst every attempt has been made to ensure the accuracy of the floor plan contained here, no responsibility is taken for incorrect measurements of doors, windows, appliances and room or any error, omission or misstatement. Exterior and interior walls are drawn to scale based on interior measurements. Any figure given is for initial guidance only and should not be relied on as a basis of valuation. These plans are for marketing purposes only and should be used as such by any prospective purchase. Specially no guarantee is should not be relied on as a basis of valuation. These plans are for marketing purposes only and should be used as such by any prospective purchase. Specifically no guarantee is given on the total square footage of the property if quoted on this plan.