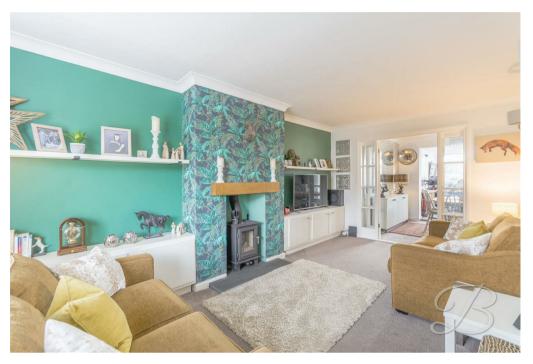

Stepping inside, you will find a well-maintained internal layout that immediately makes you feel at home. The living room is just across the hall, and offers a generously sized space to relax. This is enhanced by a beautiful feature log burner, along with a wealth of natural light that floods the space wonderfully and creates an inviting atmosphere. Double door flow into the dining area, where you'll find a great amount of room for family meals. The sitting room is a superb and spacious area with views over the rear garden. This versatile space is perfect for both dining and socialising with friends. The lovely kitchen boasts a range of matching units to utilise, along with ample worktop space for preparing meals. You'll also find space for all your essential appliances, ensuring an organised cooking environment.

Living Room 9'11" x 18'5"
With carpet to flooring, central heating radiator, coving, log burner, window to the front elevation and French doors leading outside.

Dining Room 8'6" x 9'7"
With carpet to flooring, central heating radiator, coving and window to the side elevation.