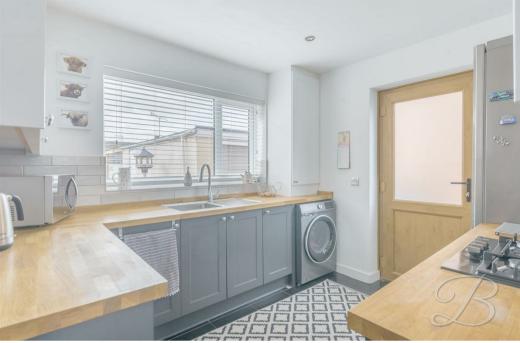

Stepping inside, you will find a well-maintained internal layout that immediately makes you feel at home. The living room is just across the hall, and offers a generously sized space to relax. This is enhanced by a beautiful feature log burner, along with a wealth of natural light that floods the space wonderfully and creates an inviting atmosphere. Double door flow into the dining area, where you'll find a great amount of room for family meals. The sitting room is a superb and spacious area with views over the rear garden. This versatile space is perfect for both dining and socialising with friends. The lovely kitchen boasts a range of matching units to utilise, along with ample worktop space for preparing meals. You'll also find space for all your essential appliances, ensuring an organised cooking environment.

Sitting Room 8'11" x 16'9" With carpet to flooring, central heating radiator, dual aspect windows and French doors leading outside. Kitchen 8'11" x 9'10"

Fitted with matching cabinets and units, work surface, gas hob, extractor fan, inset sink with mixer tap above, splash back, integrated oven, plumbing for a washing machine, tiled flooring and central heating radiator. Along with a window to the rear elevation.