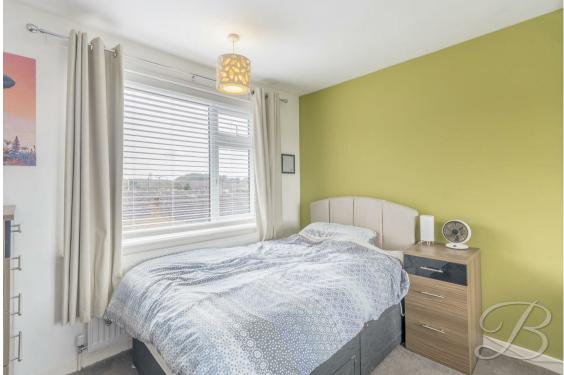

The first floor boasts three versatile bedrooms, two of which offer their own fitted wardrobes for added convenience. There is a bathroom equipped with a fitted bath and wall mounted shower above and decorative full-height tiling.

Bedroom Three 6'0" x 10'9" With carpet to flooring, central heating radiator and window to the front elevation.

Bathroom 6'0" x 6'10" Complete with a panelled bath, low flush WC, pedestal sink, full height tiling and an opaque window to the front elevation.