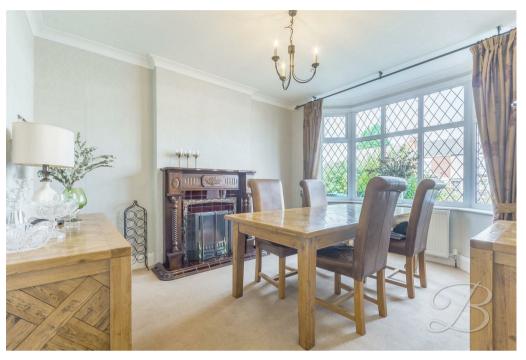

The ground floor welcomes you into a beautiful hallway, instantly giving you a terrific sense of space and presenting decorative panelled walls. There's a terrific living room with comfy fitted carpets, and a bay window that allows a wealth of ample light through. The kitchen is equally as impressive and is equipped with a range of modern units to utilise, along with dining space to enjoy family meals. There's also a handy utility and WC leading off here for added convenience. Completing the floor is a separate dining room, ideal for more formal occasions.

# Dining Room 11'4" x 11'10"

With fitted carpets, feature fireplace, central heating radiator, and bay window to the front elevation.