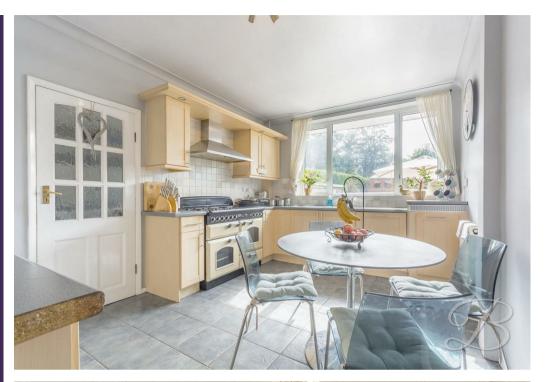

The ground floor welcomes you into a beautiful hallway, instantly giving you a terrific sense of space and presenting decorative panelled walls. There's a terrific living room with comfy fitted carpets, and a bay window that allows a wealth of ample light through. The kitchen is equally as impressive and is equipped with a range of modern units to utilise, along with dining space to enjoy family meals. There's also a handy utility and WC leading off here for added convenience. Completing the floor is a separate dining room, ideal for more formal occasions.

### Kitchen 10'1" x 13'11"

Complete with a range of matching wall and base units with complementary worktop over, inset sink and drainer with mixer tap, tiled splash backs, freestanding Range cooker with hob and stainless steel extractor fan above, integrated dishwasher, ample dining space, tiled flooring, central heating radiator and window to the rear elevation. With access into;

## Utility 6'2" x 12'4"

Complete with space and plumbing for a washing machine and tumble dryer, central heating radiator, and a door leading outside. With access into;