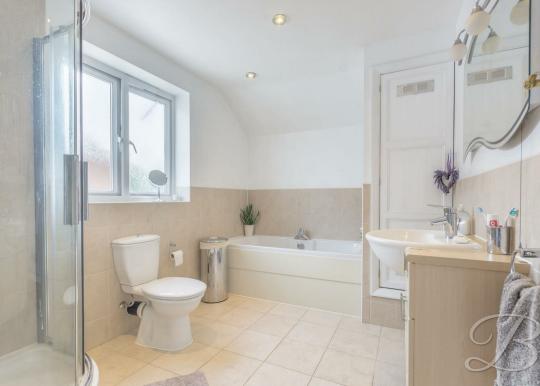

The first floor hosts three well-appointed bedrooms, all of which are a great size with lots of space and versatility. The first bedroom even benefits from its own fitted wardrobes, drawers and a vanity unit for that touch of luxury. The family bathroom can also be found just off the landing and comprises of an impressive four-piece suite where you'll love unwinding after a long day.

### Bathroom 7'9" x 10'7"

Complete with a modern four-piece suite

including a fitted bath, walk-in shower cubicle, low flush WC and vanity hand wash basin. With a storage cupboard, chrome heated towel rail, tiled flooring, downlights, and an opaque window to the side elevation.