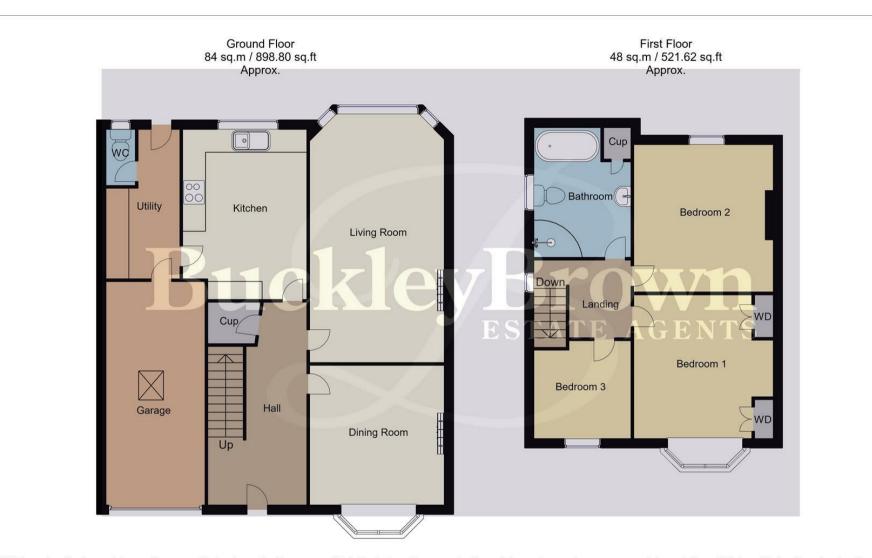

The ground floor welcomes you into a beautiful hallway, instantly giving you a terrific sense of space and presenting decorative panelled walls. There's a terrific living room with comfy fitted carpets, and a bay window that allows a wealth of ample light through. The kitchen is equally as impressive and is equipped with a range of modern units to utilise, along with dining space to enjoy family meals. There's also a handy utility and WC leading off here for added convenience. Completing the floor is a separate dining room, ideal for more formal occasions.

The first floor hosts three well-appointed bedrooms, all of which are a great size with lots of space and versatility. The first bedroom even benefits from its own fitted wardrobes, drawers and a vanity unit for that touch of luxury. The family bathroom can also be found just off the landing and comprises of an impressive four-piece suite where you'll love unwinding after a long day.

#### **Entrance Hall**

With laminate flooring, central heating radiator, panelled walls, stairs leading up to the first floor, and access into;

# Dining Room 11'4" x 11'10"

With fitted carpets, feature fireplace, central heating radiator, and bay window to the front elevation.

# Living Room 11'4" x 17'11"

With fitted carpets, feature fireplace, central heating radiator and bay window to the rear elevation.

### Kitchen 10'1" x 13'11"

Complete with a range of matching wall and base units with complementary worktop over, inset sink and drainer with mixer tap, tiled splash backs, freestanding Range cooker with hob and stainless steel extractor fan above, integrated dishwasher, ample dining space, tiled flooring, central heating radiator and window to the rear elevation. With access into;

## Utility 6'2" x 12'4"

Complete with space and plumbing for a washing machine and tumble dryer, central heating radiator, and a door leading outside. With access into;

#### WC

Complete with a low flush WC and opaque window to the rear elevation.

### Landing

With fitted carpets, storage cupboard, and

window to the side elevation. With access into;

### Bedroom One 11'4" x 11'10"

With fitted carpets, fitted wardrobes, drawers and vanity unit, central heating radiator, and bay window to the front elevation.

### Bedroom Two 11'4" x 12'4"

With fitted carpets, central heating radiator, and window to the rear elevation.

#### Bedroom Three 7'11" x 8'3"

With fitted carpets, central heating radiator, and window to the front elevation.

### Bathroom 7'9" x 10'7"

Complete with a modern four-piece suite

including a fitted bath, walk-in shower cubicle, low flush WC and vanity hand wash basin. With a storage cupboard, chrome heated towel rail, tiled flooring, downlights, and an opaque window to the side elevation.

Whilst every attempt has been made to ensure the accuracy of the floor plan contained here, no responsibility is taken for incorrect measurements of doors, windows, appliances and room or any error, omission or misstatement. Exterior and interior walls are drawn to scale based on interior measurements. Any figure given is for initial guidance only and should not be relied on as basis of valuation. These plans are for marketing purposes only and should be used as such by any prospective purchase. Specially no guarantee is should not be relied on as a basis of valuation. These plans are for marketing purposes only and should be used as such by any prospective purchase. Specifically no guarantee is given on the total square footage of the property if quoted on this plan.