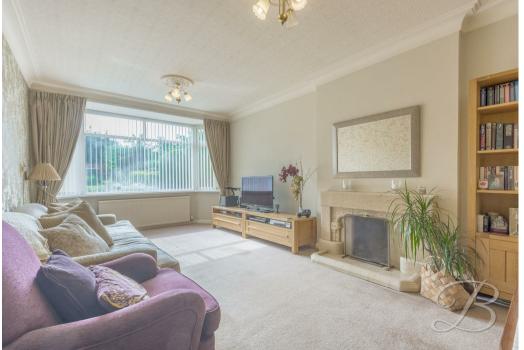

The ground floor welcomes you into a beautiful hallway, instantly giving you a terrific sense of space and presenting decorative panelled walls. There's a terrific living room with comfy fitted carpets, and a bay window that allows a wealth of ample light through. The kitchen is equally as impressive and is equipped with a range of modern units to utilise, along with dining space to enjoy family meals. There's also a handy utility and WC leading off here for added convenience. Completing the floor is a separate dining room, ideal for more formal occasions.

# Living Room 11'4" x 17'11"

With fitted carpets, feature fireplace, central heating radiator and bay window to the rear elevation.