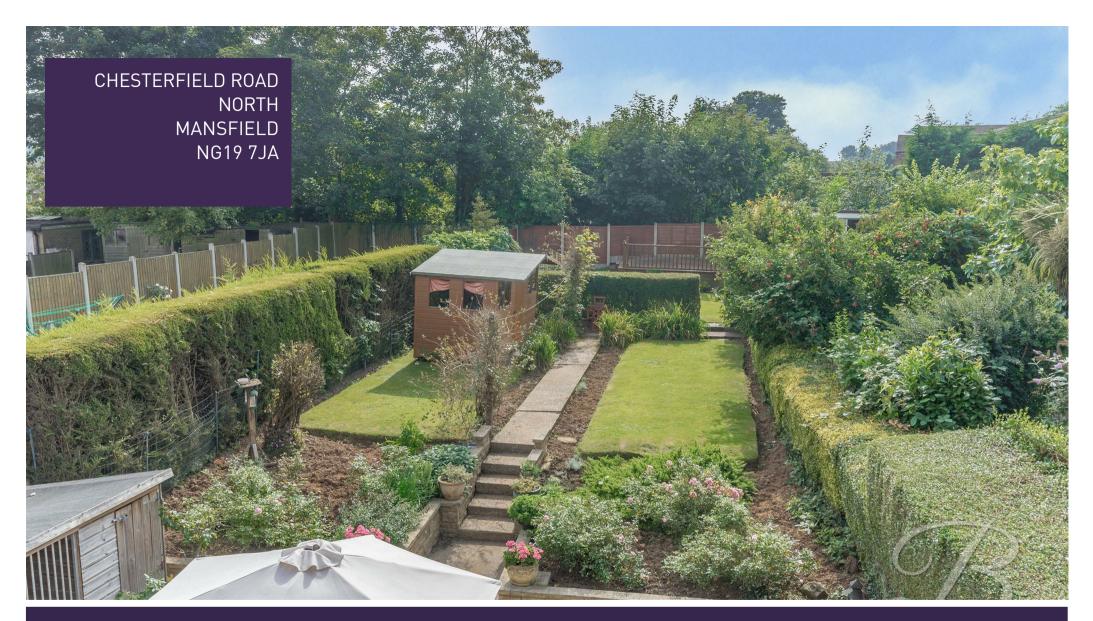

Heading outside, you will be pleased to find an impressive garden to the rear that boasts an abundance of space. There's a fabulous concrete seating area perfect for entertaining guests and enjoying outdoor dining. Head up the steps to a well-maintained lawn surrounded by mature shrubs, along with an additional decked seating area and storage shed for added convenience. What's not to love? If that's not enough, the front of the property also benefits from a private driveway and single garage, allowing space for both off-road parking and secure storage.

#### Outside

Featuring a well-maintained and spacious garden to the rear with a concrete seating area, steps leading up to a well-maintained lawn with surrounding mature shrubs, along with an additional decked seating area and storage shed. With surrounding fencing and hedging for additional privacy. To the front of the property is a private, gated driveway that allows space for off-road parking, along with a garage for secure storage.