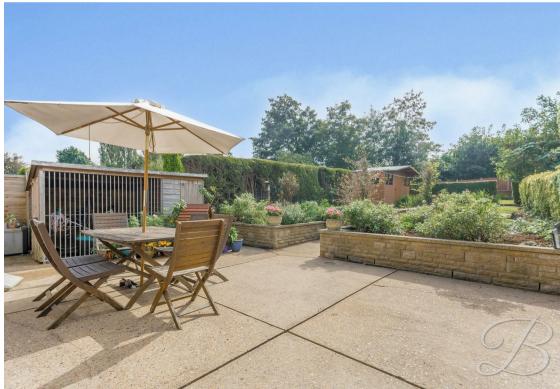

Heading outside, you will be pleased to find an impressive garden to the rear that boasts an abundance of space. There's a fabulous concrete seating area perfect for entertaining guests and enjoying outdoor dining. Head up the steps to a well-maintained lawn surrounded by mature shrubs, along with an additional decked seating area and storage shed for added convenience. What's not to love? If that's not enough, the front of the property also benefits from a private driveway and single garage, allowing space for both off-road parking and secure storage.

#### Outside

Featuring a well-maintained and spacious garden to the rear with a concrete seating area, steps leading up to a well-maintained lawn with surrounding mature shrubs, along with an additional decked seating area and storage shed. With surrounding fencing and hedging for additional privacy. To the front of the property is a private, gated driveway that allows space for off-road parking, along with a garage for secure storage.