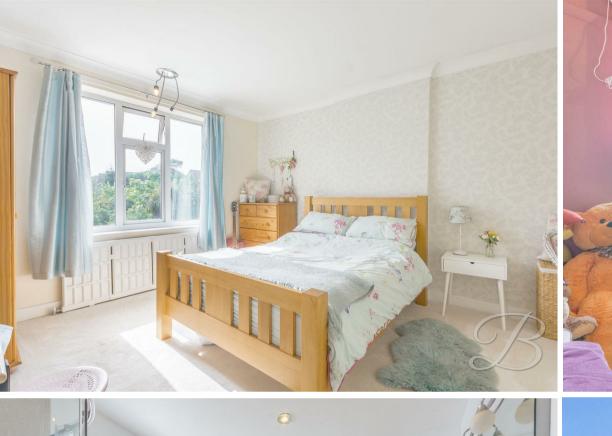

The first floor hosts three well-appointed bedrooms, all of which are a great size with lots of space and versatility. The first bedroom even benefits from its own fitted wardrobes, drawers and a vanity unit for that touch of luxury. The family bathroom can also be found just off the landing and comprises of an impressive four-piece suite where you'll love unwinding after a long day.

### Bedroom Two 11'4" x 12'4"

With fitted carpets, central heating radiator, and window to the rear elevation.