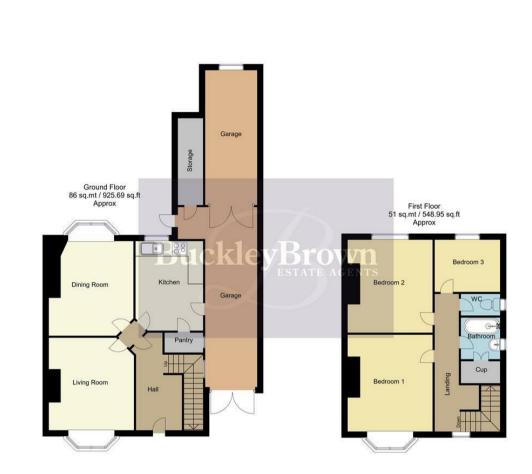

The ground floor welcomes you to a spacious hallway and you'll find a lovely lounge to the front, which benefits from a bay window to the front elevation and is of a brilliant size for you to enjoy all year round. As you walk further you'll find a second reception room which also offers plenty of versatility and overlooks the rear garden, allowing for ample natural light to flood through. Next door you'll find an attractive kitchen, with matching units and cabinetry and a pantry for additional storage. There is also a garage which is of a brilliant size, which will also come in handy.

The first floor welcomes you to three well-presented bedrooms, all of which offer a great amount of space. The bathroom can also be found just off the landing, as well as a separate WC for added convenience.

Whilst every attempt has been made to ensure the accuracy of the floor plan contained here, no responsibility is taken for incorrect measurements of doors, windows, appliances and room or any error, omission or misstatement. Exterior and interior walls are drawn to scale based on interior measurements. Any figure given is for initial guidance only and should not be relied on as basis of valuation. These plans are for marketing purposes only and should be used as such by any prospective purchase. Specially no guarantee is should not be relied on as a basis of valuation. These plans are for marketing purposes only and should be used as such by any prospective purchase. Specifically no guarantee is given on the total square footage of the property if quoted on this plan. CC Ltd ©2018