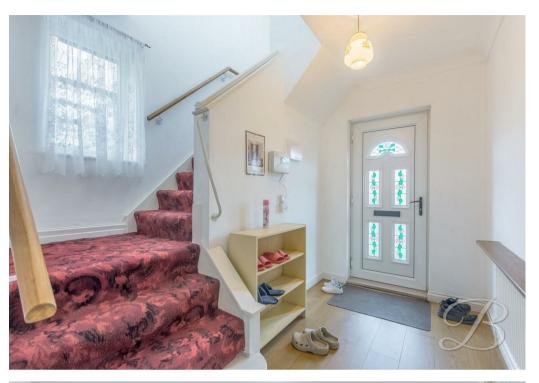

The ground floor welcomes you to a spacious hallway and you'll find a lovely lounge to the front, which benefits from a bay window to the front elevation and is of a brilliant size for you to enjoy all year round. As you walk further you'll find a second reception room which also offers plenty of versatility and overlooks the rear garden, allowing for ample natural light to flood through. Next door you'll find an attractive kitchen, with matching units and cabinetry and a pantry for additional storage. There is also a garage which is of a brilliant size, which will also come in handy.