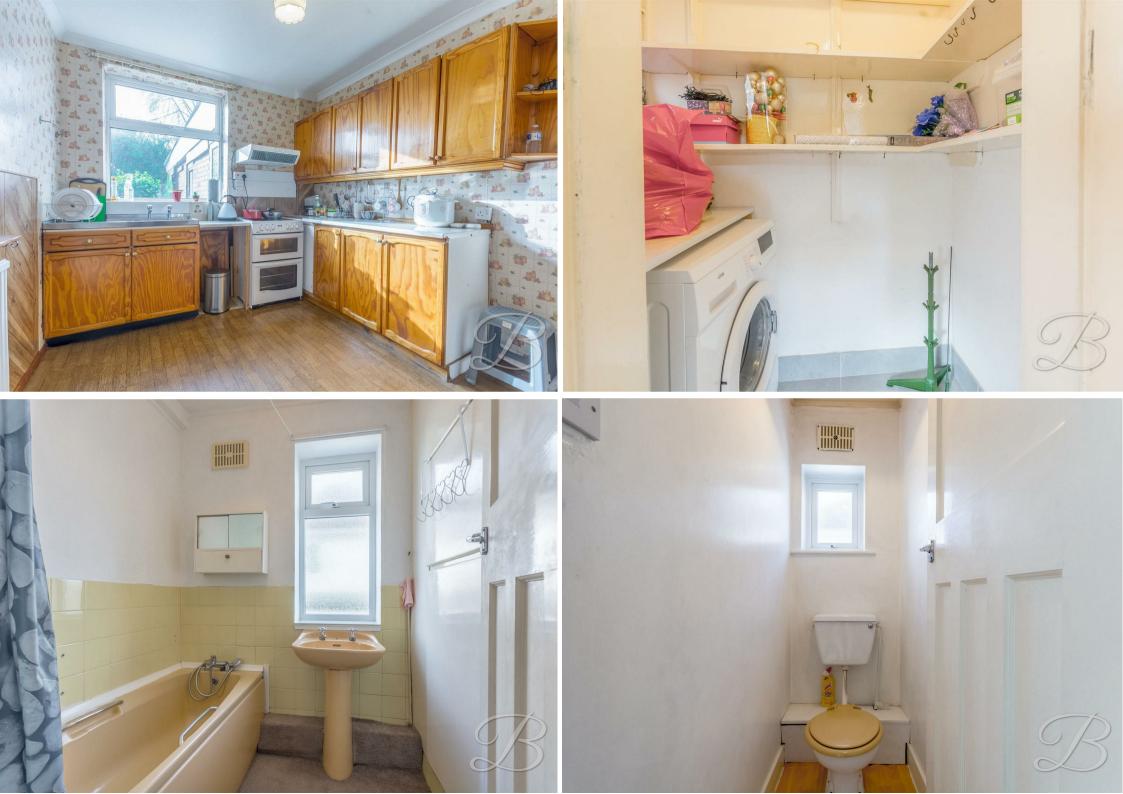

The ground floor welcomes you to a spacious hallway and you'll find a lovely lounge to the front, which benefits from a bay window to the front elevation and is of a brilliant size for you to enjoy all year round. As you walk further you'll find a second reception room which also offers plenty of versatility and overlooks the rear garden, allowing for ample natural light to flood through. Next door you'll find an attractive kitchen, with matching units and cabinetry and a pantry for additional storage. There is also a garage which is of a brilliant size, which will also come in handy.

The first floor welcomes you to three well-presented bedrooms, all of which offer a great amount of space. The bathroom can also be found just off the landing, as well as a separate WC for added convenience.