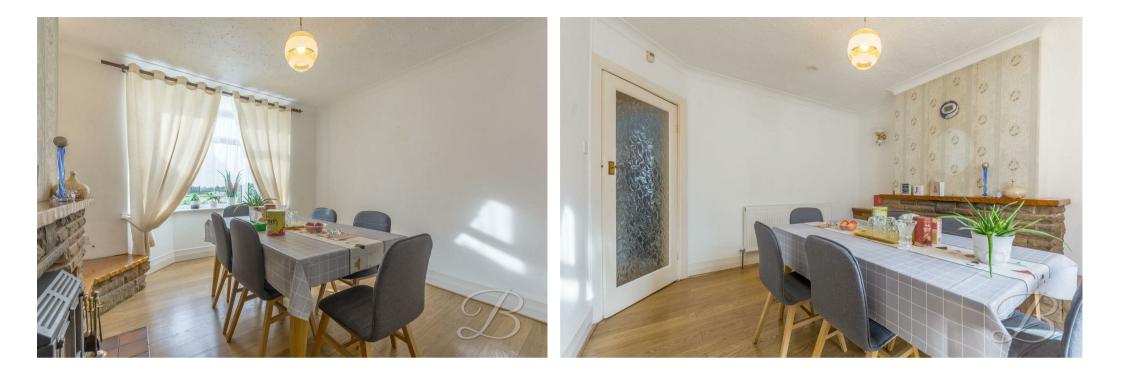

The ground floor welcomes you to a spacious hallway and you'll find a lovely lounge to the front, which benefits from a bay window to the front elevation and is of a brilliant size for you to enjoy all year round. As you walk further you'll find a second reception room which also offers plenty of versatility and overlooks the rear garden, allowing for ample natural light to flood through. Next door you'll find an attractive kitchen, with matching units and cabinetry and a pantry for additional storage. There is also a garage which is of a brilliant size, which will also come in handy.