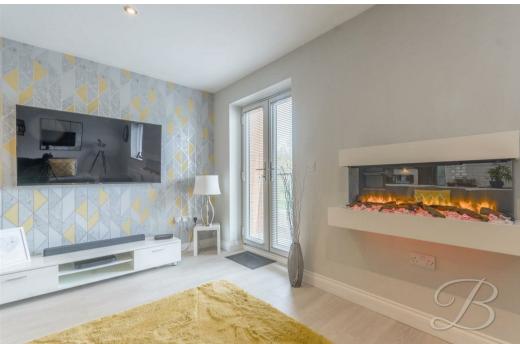

Starting with the attractive live-in kitchen which accommodates a living room and dining area. The kitchen hosts an array of wall, base and drawer units with essential integrated appliances, not to mention the breakfast bar with handy storage beneath. The living room is cosy and inviting with a feature fireplace and French doors allowing plenty of light to fill the room. There is also space for a dining room table, perfect for sit-down family meals.