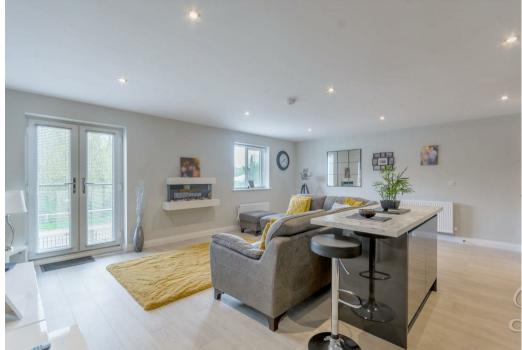

Starting with the attractive live-in kitchen which accommodates a living room and dining area. The kitchen hosts an array of wall, base and drawer units with essential integrated appliances, not to mention the breakfast bar with handy storage beneath. The living room is cosy and inviting with a feature fireplace and French doors allowing plenty of light to fill the room. There is also space for a dining room table, perfect for sit-down family meals.

Hall With access to;

Kitchen/Dining Room/Living Room 18'4" x 20'7"

Including cabinets and units with work surfaces over and space for appliances.

Bedroom One 12'3" x 13'2" With window to rear elevation.

Bedroom Two 10'0" x 12'11" With windows to front elevation.