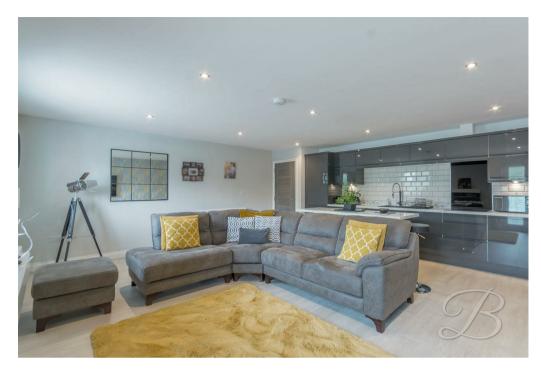

Starting with the attractive live-in kitchen which accommodates a living room and dining area. The kitchen hosts an array of wall, base and drawer units with essential integrated appliances, not to mention the breakfast bar with handy storage beneath. The living room is cosy and inviting with a feature fireplace and French doors allowing plenty of light to fill the room. There is also space for a dining room table, perfect for sit-down family meals.

Hall With access to;

Kitchen/Dining Room/Living Room 18'4" x 20'7"

Including cabinets and units with work surfaces over and space for appliances.

Bedroom One 12'3" x 13'2" With window to rear elevation.

Bedroom Two 10'0" x 12'11" With windows to front elevation.