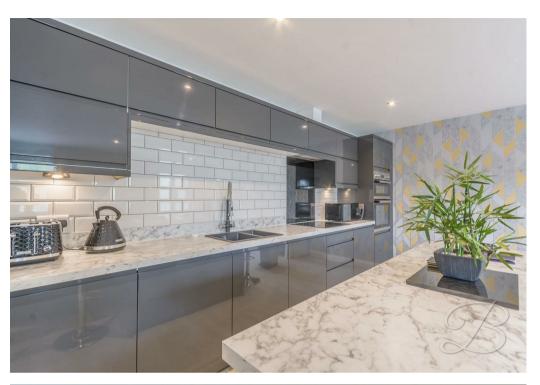

Starting with the attractive live-in kitchen which accommodates a living room and dining area. The kitchen hosts an array of wall, base and drawer units with essential integrated appliances, not to mention the breakfast bar with handy storage beneath. The living room is cosy and inviting with a feature fireplace and French doors allowing plenty of light to fill the room. There is also space for a dining room table, perfect for sit-down family meals.

Hall With access to;

Kitchen/Dining Room/Living Room 18'4" x 20'7"

Including cabinets and units with work surfaces over and space for appliances.

Bedroom One 12'3" x 13'2" With window to rear elevation.

Bedroom Two 10'0" x 12'11" With windows to front elevation.