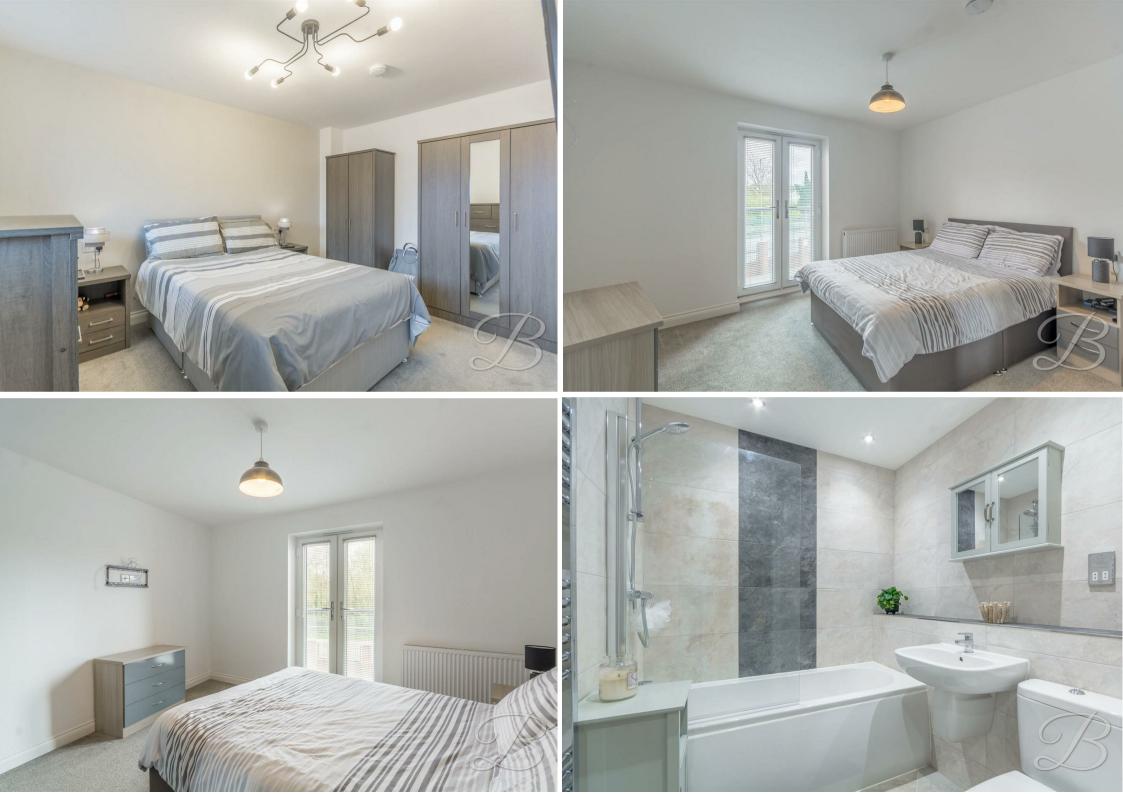

This apartment also hosts two well proportioned bedrooms with the master bedroom having the benefit of built in storage for added convenience. To complete the accommodation, there is a modern three-piece suite. Outside continues to impress with an allocated parking for two cars! Don't miss out, call now to arrange a viewing!

Hall With access to;

Kitchen/Dining Room/Living Room 18'4" x 20'7"

Including cabinets and units with work surfaces over and space for appliances.

Bedroom One 12'3" x 13'2" With window to rear elevation.

Bedroom Two 10'0" x 12'11" With windows to front elevation.

Bathroom 5'4" x 6'8" Including a three-piece suite.

Outside

A gated entrance with parking for two cars.

Whilst every attempt has been made to ensure the accuracy of the floor plan contained here, no responsibility is taken for incorrect measurements of doors, windows, appliances and room or any error, omission or misstatement. Exterior and interior walls are drawn to scale based on interior measurements. Any figure given is for initial guidance only and should not be relied on as basis of valuation. These plans are for marketing purposes only and should be used as such by any prospective purchase. Specially no guarantee is given on the total square footage of the property if quoted on this plan.