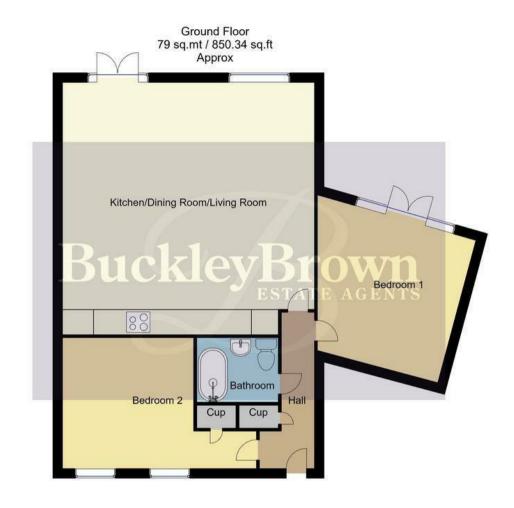

Hall With access to;

Kitchen/Dining Room/Living Room 18'4" x 20'7"

Including cabinets and units with work surfaces over and space for appliances.

Bedroom One 12'3" x 13'2" With window to rear elevation.

Bedroom Two 10'0" x 12'11" With windows to front elevation.

Bathroom 5'4" x 6'8" Including a three-piece suite.

Outside

A gated entrance with parking for two cars.

Whilst every attempt has been made to ensure the accuracy of the floor plan contained here, no responsibility is taken for incorrect measurements of doors, windows, appliances and room or any error, omission or misstatement. Exterior and interior walls are drawn to scale based on interior measurements. Any figure given is for initial guidance only and should not be relied on as basis of valuation. These plans are for marketing purposes only and should be used as such by any prospective purchase. Specially no guarantee is given on the total square footage of the property if quoted on this plan.