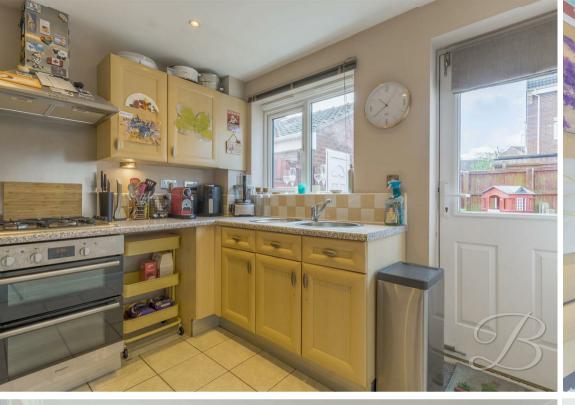

Upon entry, you will be presented with a simple yet effective layout, with the lovely living room area to your right with space for homely furnishings. Next door, you will find the kitchen, including cabinetry and work surfaces with ample space for appliances. The dining area provides space for a large table and chairs, perfect for family meals! From here, there is a conservatory which is currently being utilised as a sitting room. The ground floor hosts a WC for added convenience.