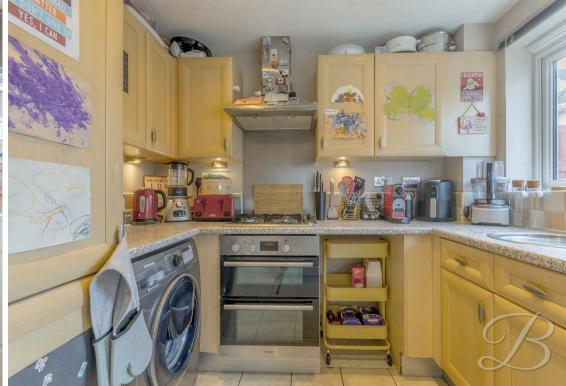

Upon entry, you will be presented with a simple yet effective layout, with the lovely living room area to your right with space for homely furnishings. Next door, you will find the kitchen, including cabinetry and work surfaces with ample space for appliances. The dining area provides space for a large table and chairs, perfect for family meals! From here, there is a conservatory which is currently being utilised as a sitting room. The ground floor hosts a WC for added convenience.