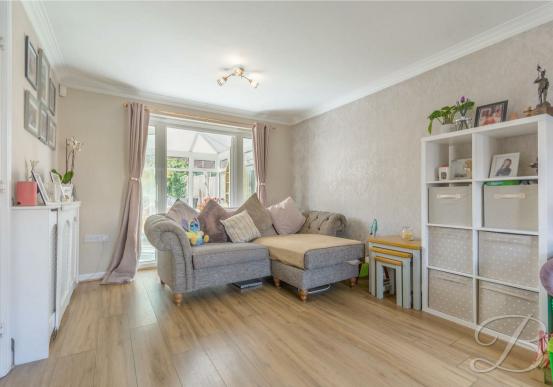

Upon entry, you will be presented with a simple yet effective layout, with the lovely living room area to your right with space for homely furnishings. Next door, you will find the kitchen, including cabinetry and work surfaces with ample space for appliances. The dining area provides space for a large table and chairs, perfect for family meals! From here, there is a conservatory which is currently being utilised as a sitting room. The ground floor hosts a WC for added convenience.