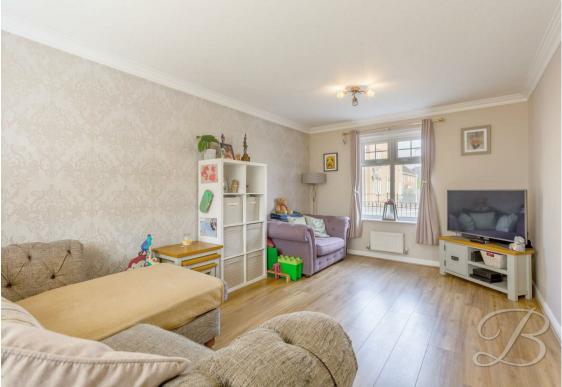

Upon entry, you will be presented with a simple yet effective layout, with the lovely living room area to your right with space for homely furnishings. Next door, you will find the kitchen, including cabinetry and work surfaces with ample space for appliances. The dining area provides space for a large table and chairs, perfect for family meals! From here, there is a conservatory which is currently being utilised as a sitting room. The ground floor hosts a WC for added convenience.